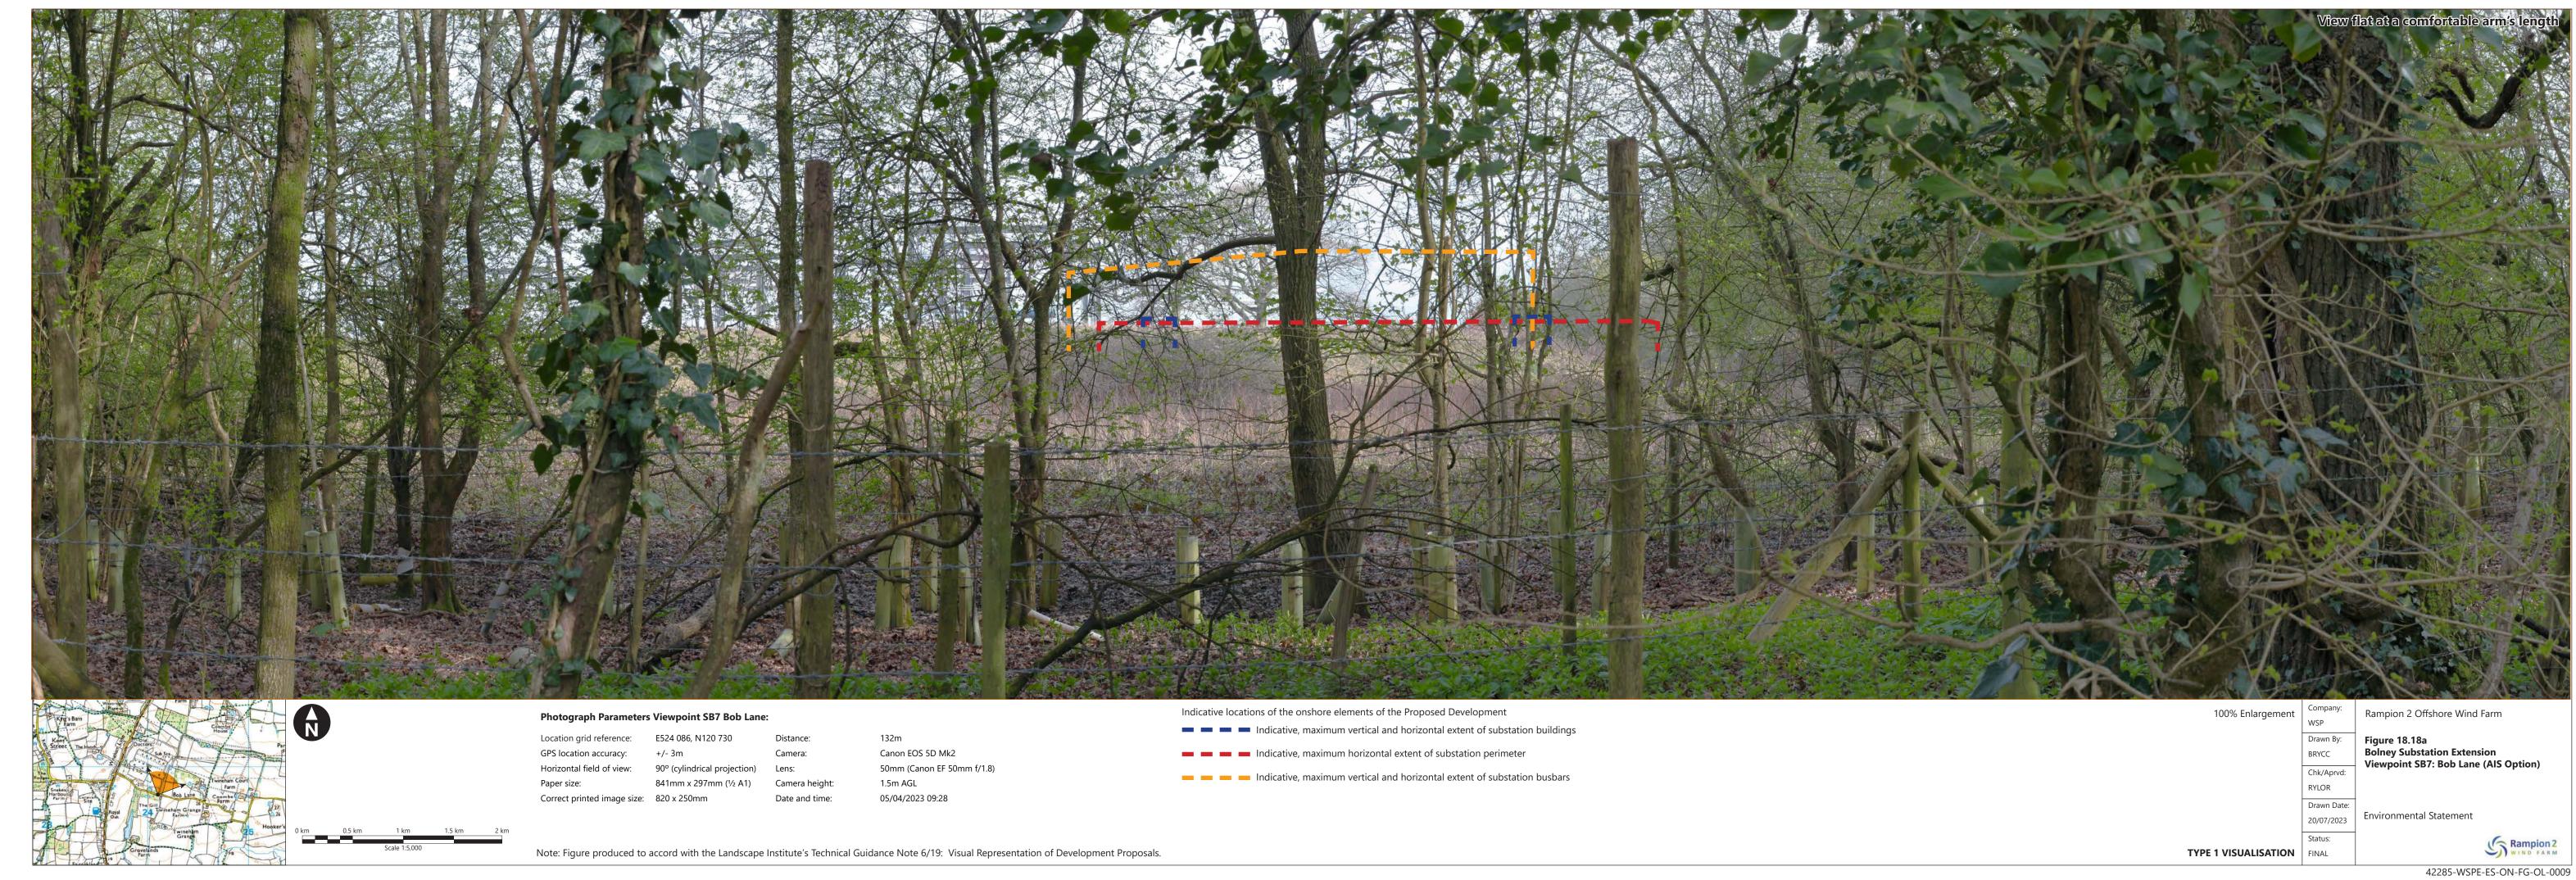

| Figure number    | Figure Title                                                                           | APFP<br>number | Ecodoc<br>number | Revision | Revision<br>Date | Document<br>Part |
|------------------|----------------------------------------------------------------------------------------|----------------|------------------|----------|------------------|------------------|
|                  | Coombe House<br>(AIS Option)                                                           |                |                  |          |                  |                  |
| Figure<br>18.15b | Bolney Substation Extension Viewpoint SB1: PRoW 34B south of Coombe House (GIS Option) | 5 (2) (a)      | 004866310-<br>01 | A        | 04/08/2023       | Part 2 of 6      |
| Figure<br>18.16a | Bolney<br>Substation<br>Extension<br>Viewpoint SB3:<br>Wineham Lane<br>(AIS Option)    | 5 (2) (a)      | 004866311-<br>01 | A        | 04/08/2023       | Part 2 of 6      |
| Figure<br>18.16b | Bolney<br>Substation<br>Extension<br>Viewpoint SB3:<br>Wineham Lane<br>(GIS Option)    | 5 (2) (a)      | 004866311-<br>01 | A        | 04/08/2023       | Part 2 of 6      |
| Figure<br>18.17a | Bolney<br>Substation<br>Extension<br>Viewpoint SB6:<br>PRoW 8t (AIS<br>Option)         | 5 (2) (a)      | 004866312-<br>01 | A        | 04/08/2023       | Part 2 of 6      |
| Figure<br>18.17b | Bolney<br>Substation<br>Extension<br>Viewpoint SB6:<br>PRoW 8t (GIS<br>Option)         | 5 (2) (a)      | 004866312-<br>01 | A        | 04/08/2023       | Part 2 of 6      |
| Figure<br>18.18a | Bolney<br>Substation<br>Extension<br>Viewpoint SB7:                                    | 5 (2) (a)      | 004866313-<br>01 | Α        | 04/08/2023       | Part 2 of 6      |
|                  | Bob Lane (AIS Option)                                                                  |                |                  |          |                  |                  |