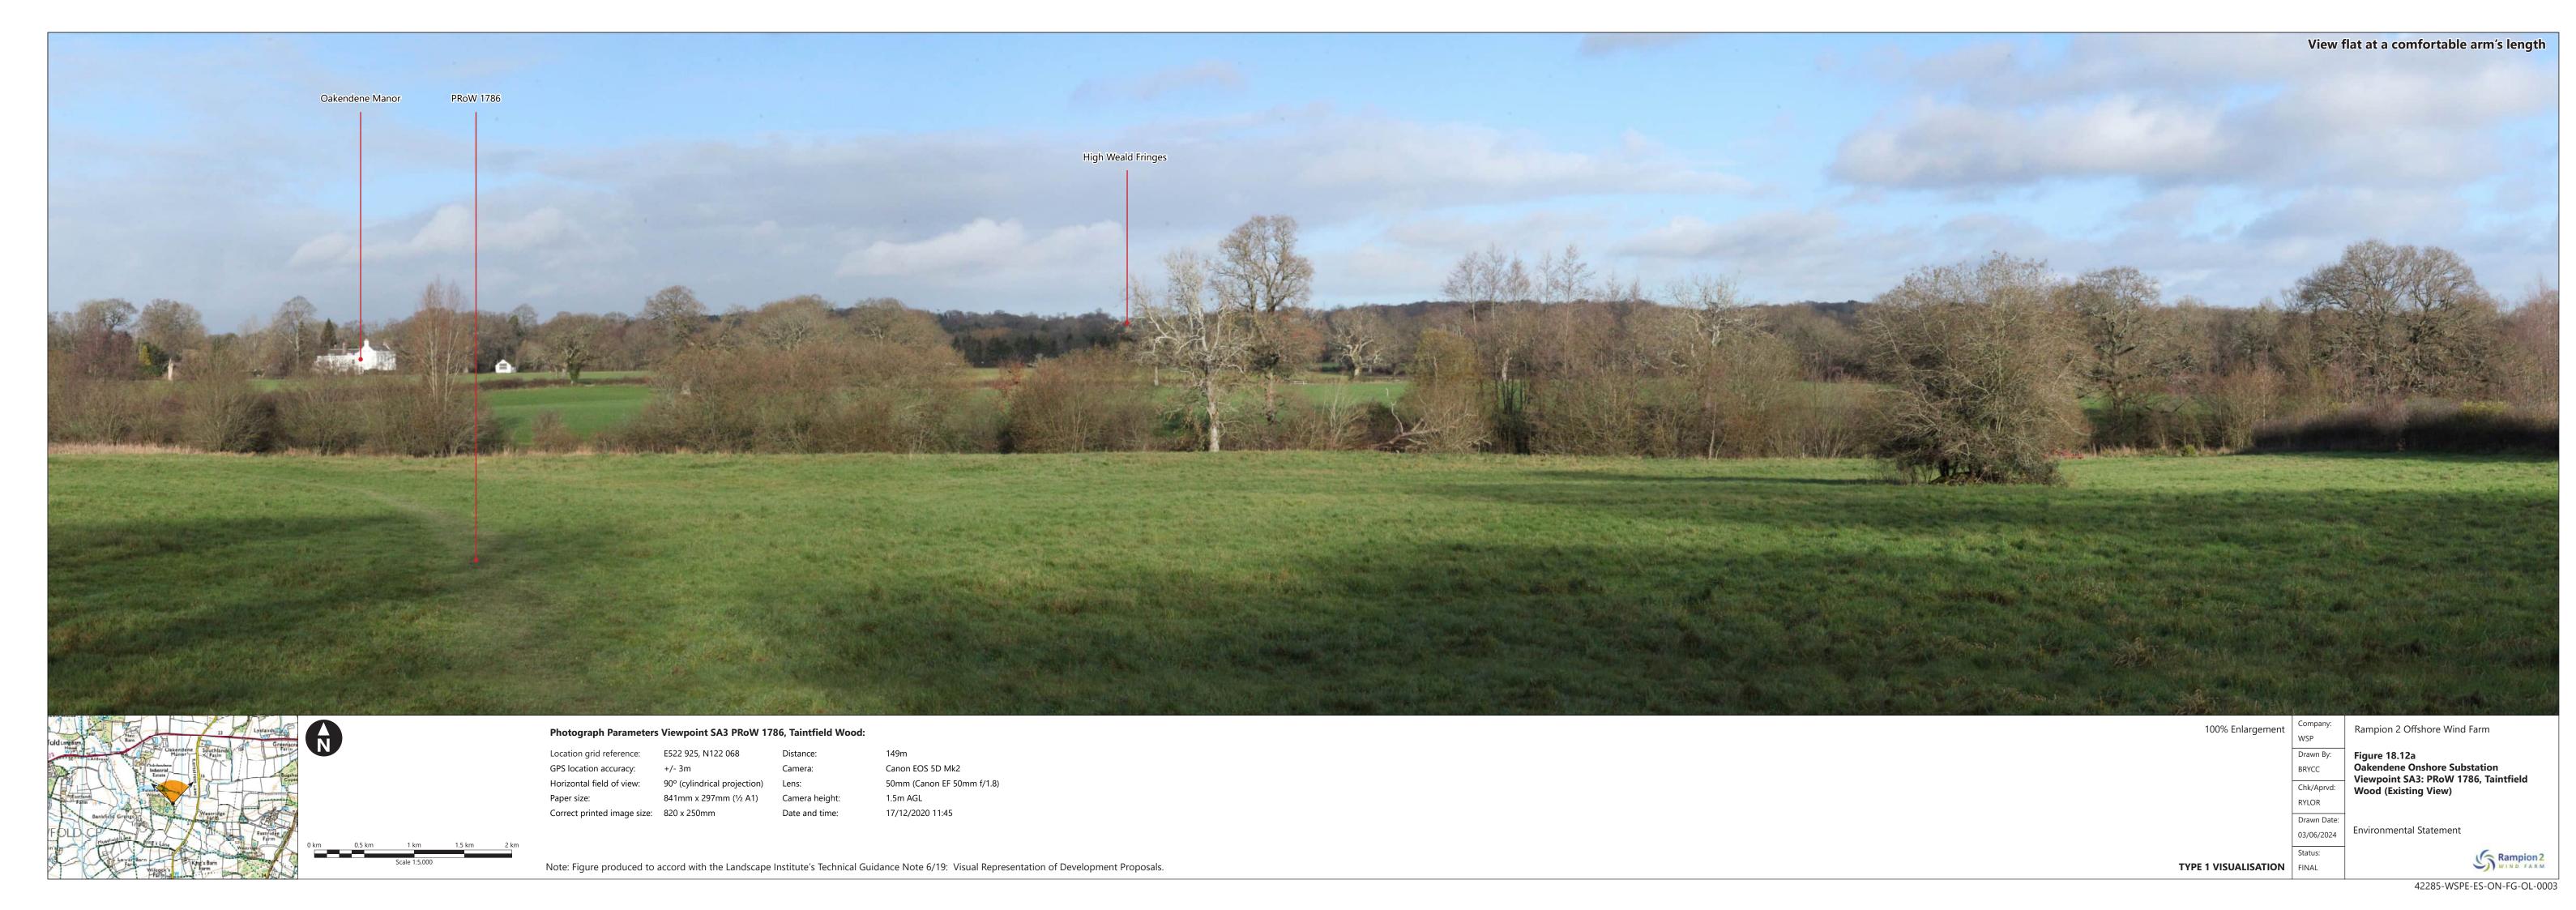

| Figure number            | Figure Title                                                                                      | APFP<br>number | Ecodoc<br>number | Revision | Revision<br>Date | Document<br>Part |
|--------------------------|---------------------------------------------------------------------------------------------------|----------------|------------------|----------|------------------|------------------|
| Figure<br>18.9a-c        | Public Rights of Way                                                                              | 5 (2) (a)      | 004866304-<br>01 | В        | 03/06/2024       | Part 1 of 6      |
| Figure<br>18.10<br>a-e   | Onshore<br>substation<br>Oakendene<br>Substation<br>Viewpoint SA1:<br>Kent Street                 | 5 (2) (a)      | 004866305-<br>01 | В        | 03/06/2024       | Part 1 of 6      |
| Figure<br>18.11<br>a-e   | Oakendene<br>Onshore<br>Substation<br>Viewpoint SA2:<br>A272                                      | 5 (2) (a)      | 004866306-<br>01 | В        | 03/06/2024       | Part 2 of 6      |
| Figure<br>18.12<br>a-e   | Oakendene<br>Onshore<br>Substation<br>Viewpoint SA3a:<br>PRoW 1786,<br>Taintfield<br>Wood         | 5 (2) (a)      | 004866307-<br>01 | В        | 03/06/2024       | Part 2 of 6      |
| Figure<br>18.13<br>a-e   | Oakendene Onshore Substation Viewpoint SA7a: PRoW 1788 southwest of Site, west of Taintfield Wood | 5 (2) (a)      | 004866308-<br>01 | В        | 03/06/2024       | Part 2 of 6      |
| Figure<br>18.14          | Oakendene Onshore Substation Viewpoint SA8: PRoW 1789 north of Eastridge Farm                     | 5 (2) (a)      | 004866309-<br>01 | В        | 03/06/2024       | Part 2 of 6      |
| Figure<br>18.14.1<br>a-e | Oakendene<br>Substation<br>Viewpoint SA9:<br>A272 Site                                            | 5 (2) (a)      | 004866309-<br>01 | Α        | 03/06/2024       | Part 2 of 6      |