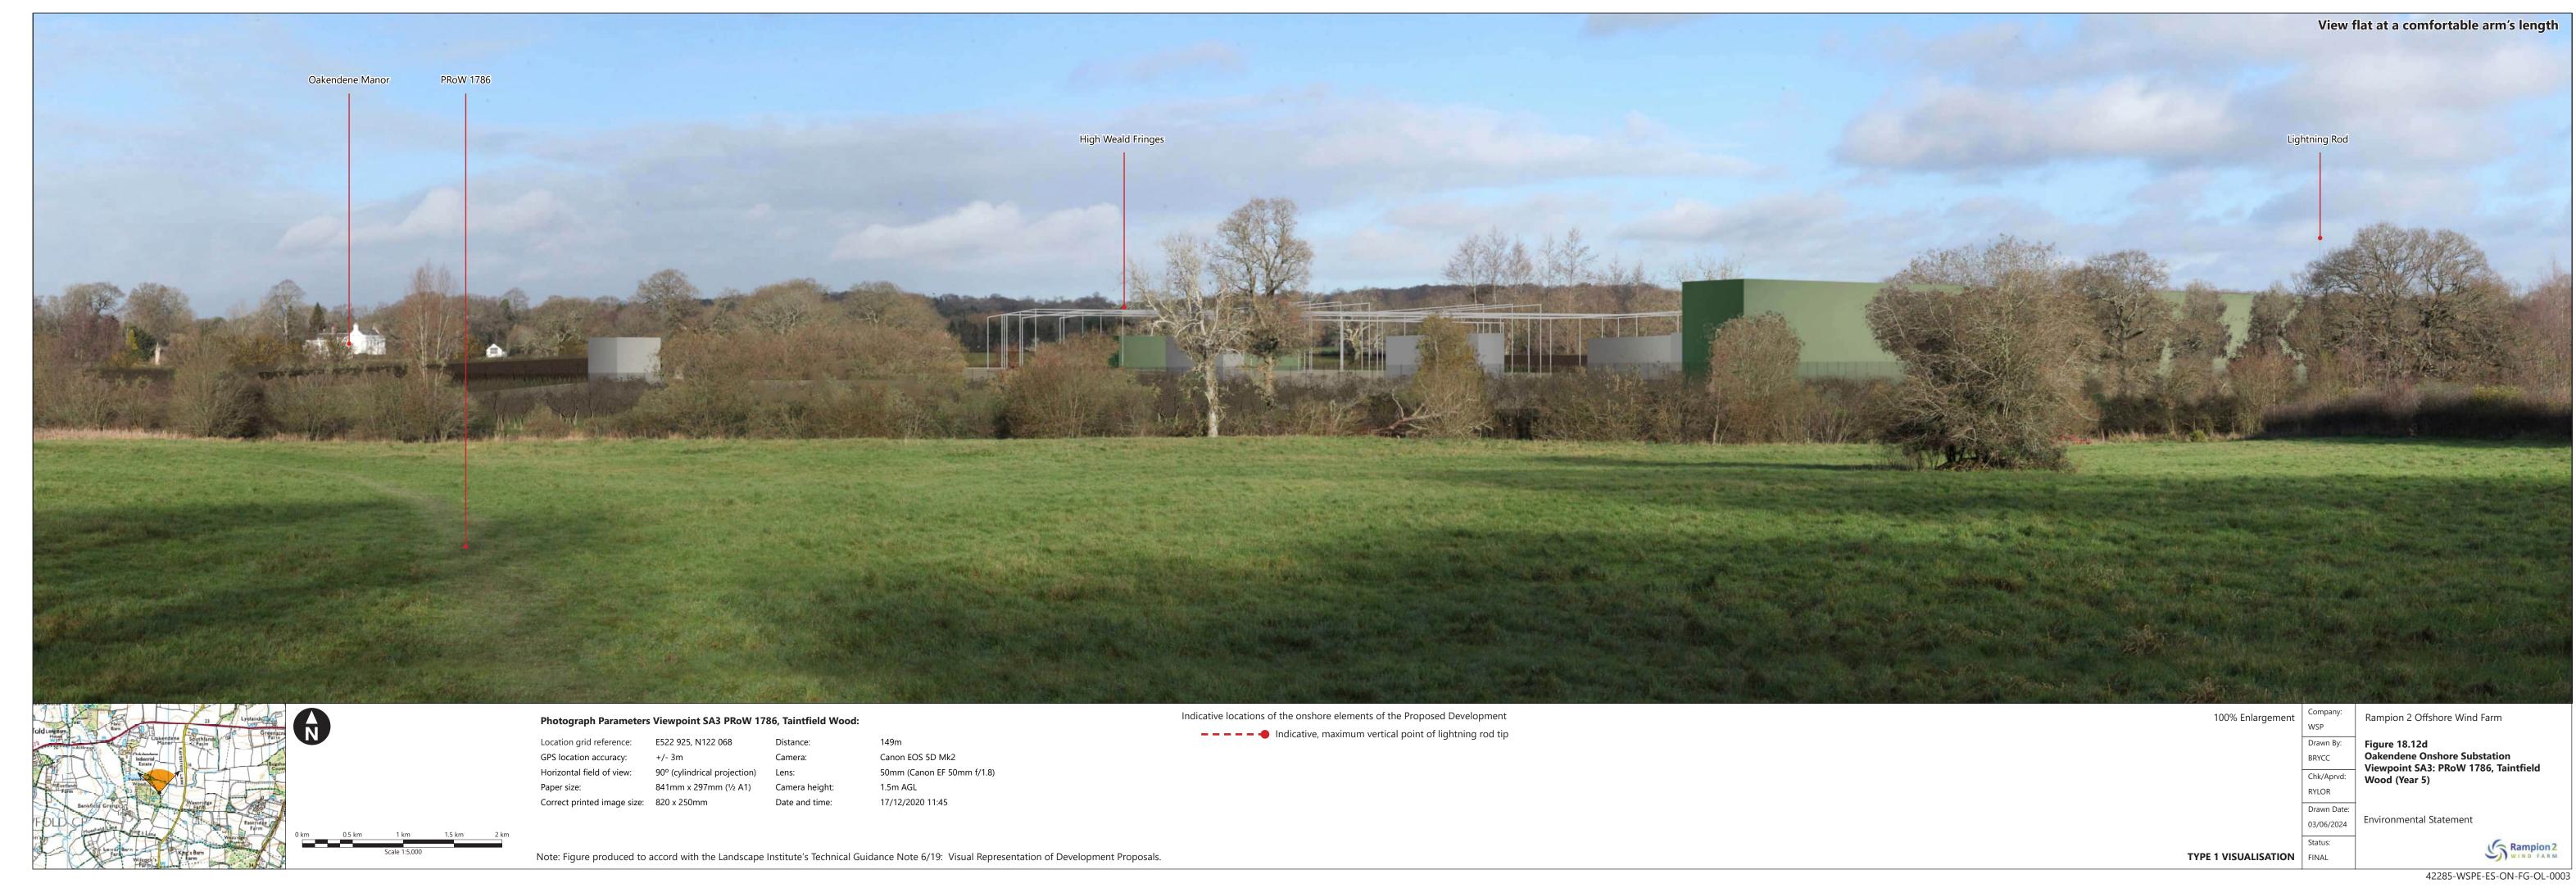

| Figure number            | Figure Title                                                                                      | APFP<br>number | Ecodoc<br>number | Revision | Revision<br>Date | Document<br>Part |
|--------------------------|---------------------------------------------------------------------------------------------------|----------------|------------------|----------|------------------|------------------|
| Figure<br>18.9a-c        | Public Rights of Way                                                                              | 5 (2) (a)      | 004866304-<br>01 | В        | 03/06/2024       | Part 1 of 6      |
| Figure<br>18.10<br>a-e   | Onshore<br>substation<br>Oakendene<br>Substation<br>Viewpoint SA1:<br>Kent Street                 | 5 (2) (a)      | 004866305-<br>01 | В        | 03/06/2024       | Part 1 of 6      |
| Figure<br>18.11<br>a-e   | Oakendene<br>Onshore<br>Substation<br>Viewpoint SA2:<br>A272                                      | 5 (2) (a)      | 004866306-<br>01 | В        | 03/06/2024       | Part 2 of 6      |
| Figure<br>18.12<br>a-e   | Oakendene<br>Onshore<br>Substation<br>Viewpoint SA3a:<br>PRoW 1786,<br>Taintfield<br>Wood         | 5 (2) (a)      | 004866307-<br>01 | В        | 03/06/2024       | Part 2 of 6      |
| Figure<br>18.13<br>a-e   | Oakendene Onshore Substation Viewpoint SA7a: PRoW 1788 southwest of Site, west of Taintfield Wood | 5 (2) (a)      | 004866308-<br>01 | В        | 03/06/2024       | Part 2 of 6      |
| Figure<br>18.14          | Oakendene Onshore Substation Viewpoint SA8: PRoW 1789 north of Eastridge Farm                     | 5 (2) (a)      | 004866309-<br>01 | В        | 03/06/2024       | Part 2 of 6      |
| Figure<br>18.14.1<br>a-e | Oakendene<br>Substation<br>Viewpoint SA9:<br>A272 Site                                            | 5 (2) (a)      | 004866309-<br>01 | Α        | 03/06/2024       | Part 2 of 6      |