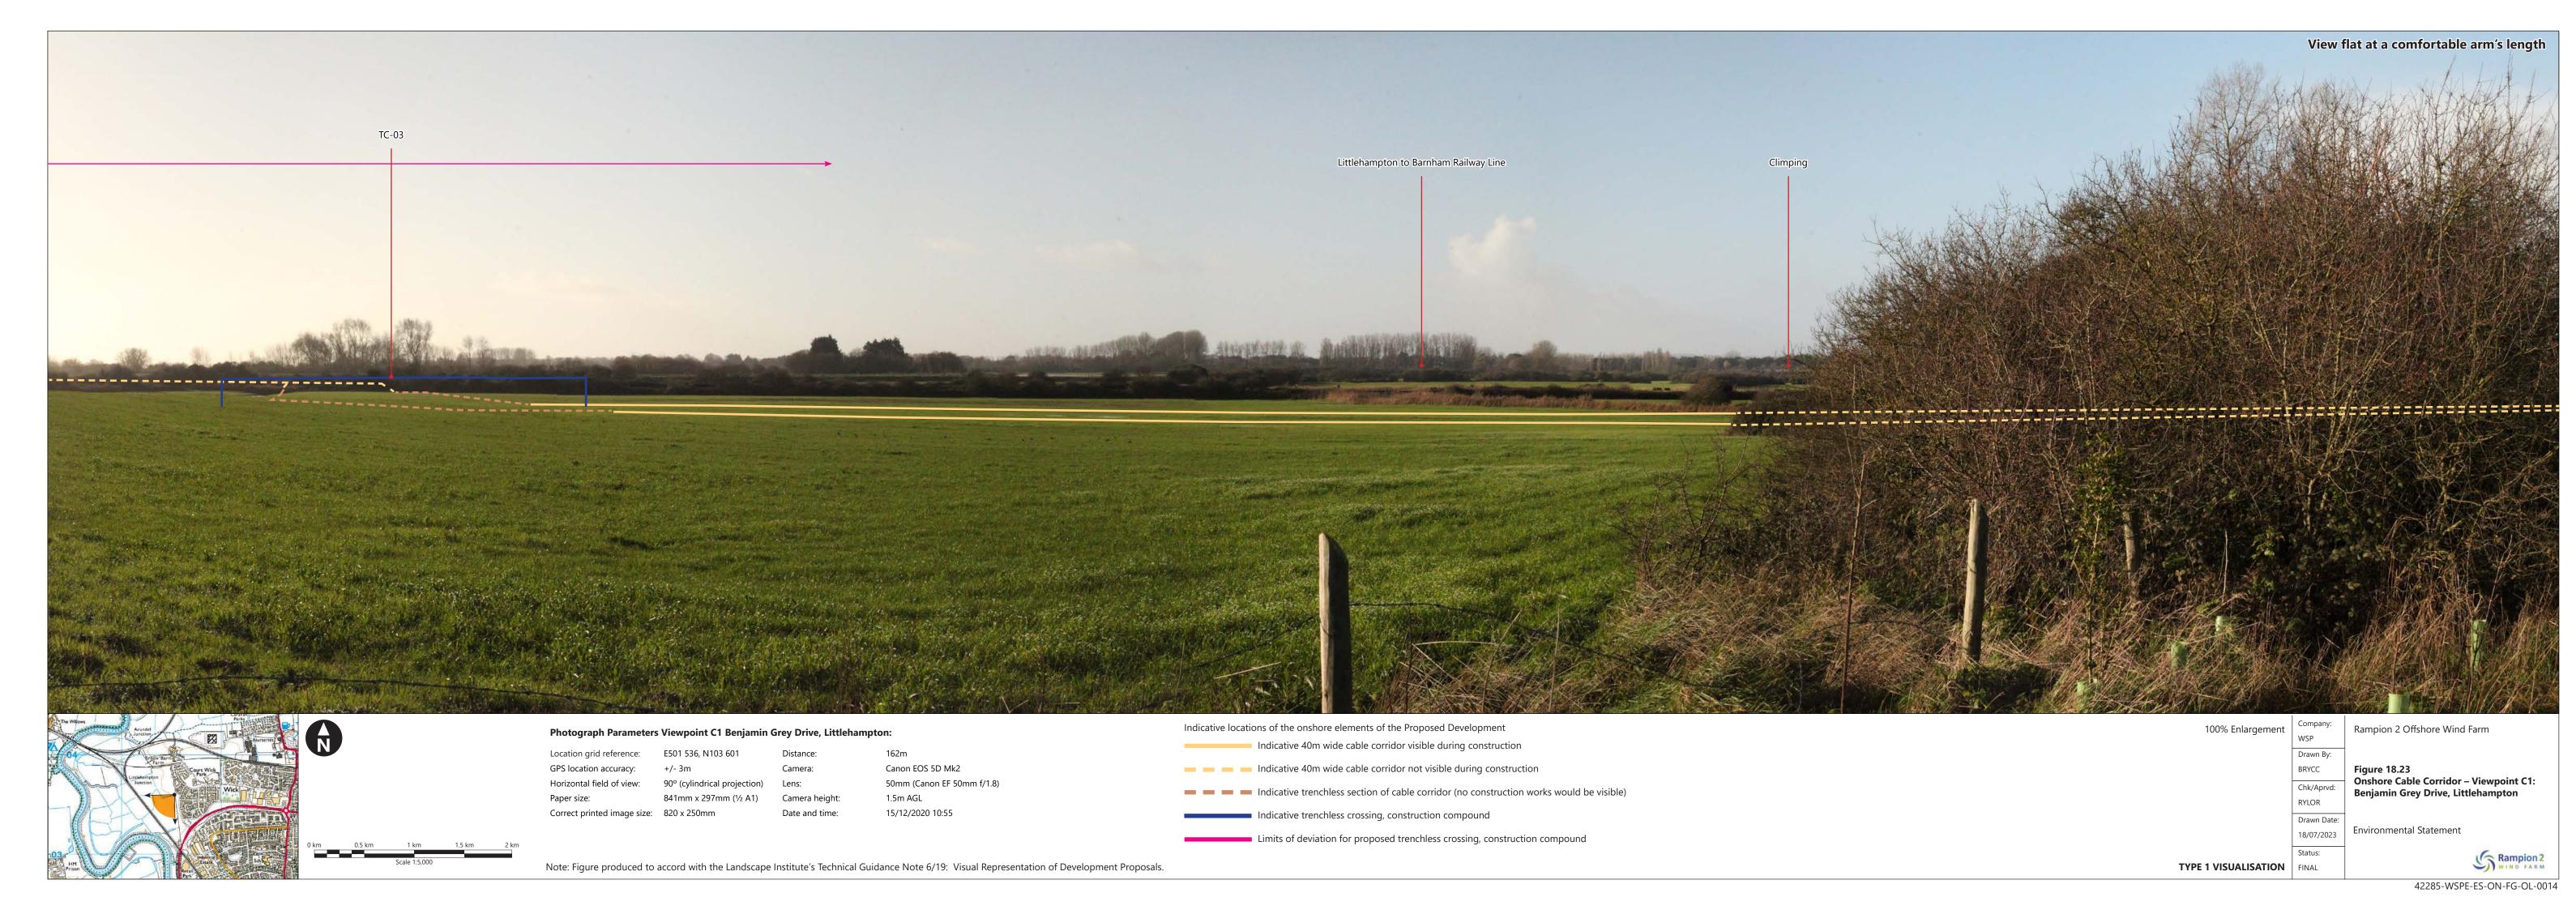

| Figure number    | Figure Title                                                                             | APFP<br>number | Ecodoc<br>number | Revision | Revision<br>Date | Document<br>Part |
|------------------|------------------------------------------------------------------------------------------|----------------|------------------|----------|------------------|------------------|
| Figure<br>18.18b | Bolney<br>Substation<br>Extension<br>Viewpoint SB7:<br>Bob Lane (GIS<br>Option)          | 5 (2) (a)      | 004866313-<br>01 | A        | 04/08/2023       | Part 2 of 6      |
| Figure<br>18.19  | Onshore Cable<br>Corridor -<br>Viewpoint A:<br>PRoW 829<br>Climping Beach                | 5 (2) (a)      | 004866314-<br>01 | A        | 04/08/2023       | Part 2 of 6      |
| Figure<br>18.20  | Onshore Cable<br>Corridor -<br>Viewpoint B:<br>PRoW 168,<br>Climping<br>Caravan Park     | 5 (2) (a)      | 004866315-<br>01 | A        | 04/08/2023       | Part 2 of 6      |
| Figure<br>18.21  | Onshore Cable<br>Corridor -<br>Viewpoint B1:<br>Church Lane,<br>Climping                 | 5 (2) (a)      | 004866316-<br>01 | A        | 04/08/2023       | Part 2 of 6      |
| Figure<br>18.22  | Onshore Cable<br>Corridor -<br>Viewpoint C:<br>A259,<br>Littlehampton                    | 5 (2) (a)      | 004866317-<br>01 | A        | 04/08/2023       | Part 2 of 6      |
| Figure<br>18.23  | Onshore Cable<br>Corridor -<br>Viewpoint C1:<br>Benjamin Grey<br>Drive,<br>Littlehampton | 5 (2) (a)      | 004866318-<br>01 | A        | 04/08/2023       | Part 2 of 6      |
| Figure<br>18.24  | Onshore Cable<br>Corridor -<br>Viewpoint D:<br>Ford Road, near<br>Tortington             | 5 (2) (a)      | 004866319-<br>01 | A        | 04/08/2023       | Part 2 of 6      |
| Figure<br>18.25  | Onshore Cable<br>Corridor -<br>Viewpoint E:                                              | 5 (2) (a)      | 004866320-<br>01 | A        | 04/08/2023       | Part 2 of 6      |