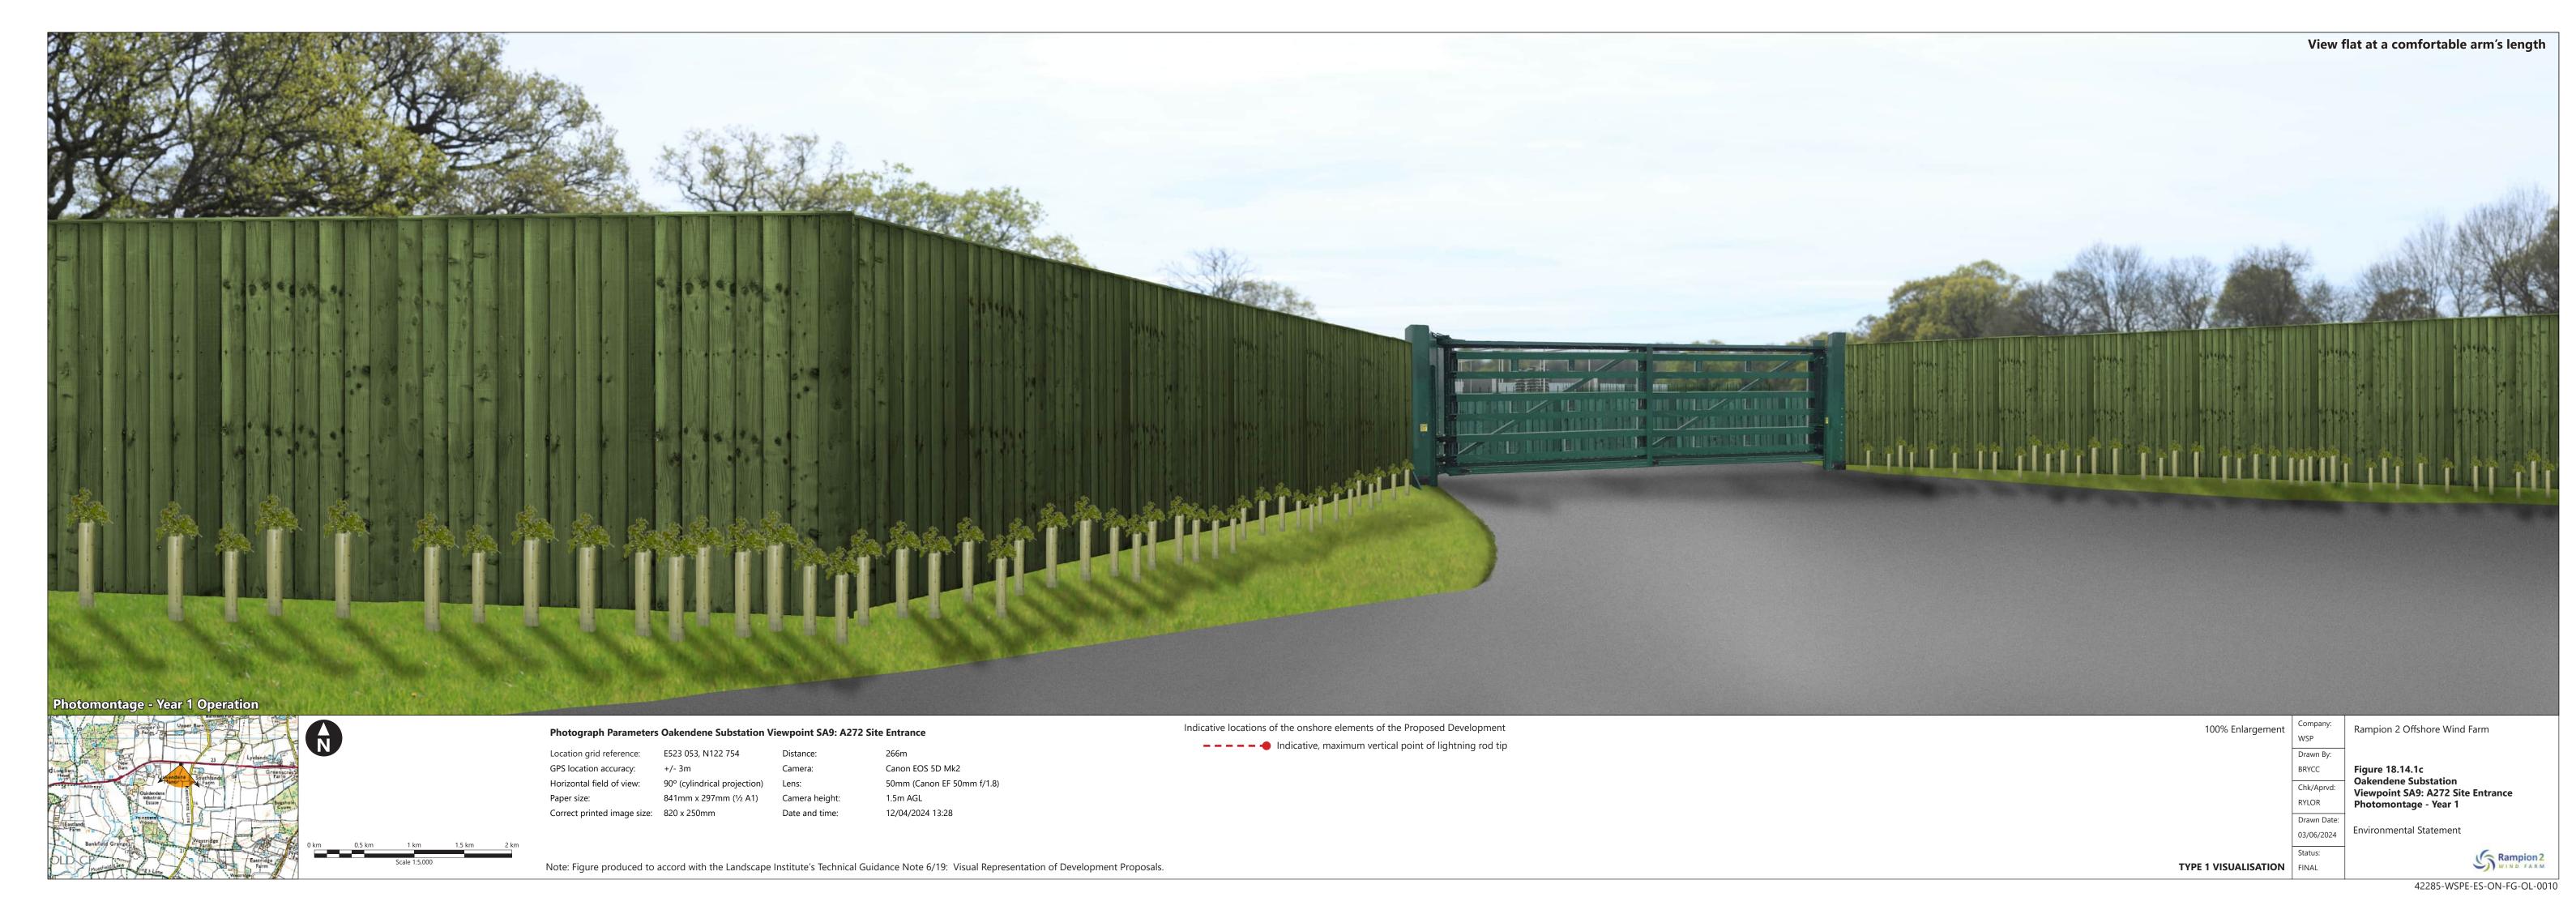

| Figure number            | Figure Title                                                                                      | APFP<br>number | Ecodoc<br>number | Revision | Revision<br>Date | Document<br>Part |
|--------------------------|---------------------------------------------------------------------------------------------------|----------------|------------------|----------|------------------|------------------|
| Figure<br>18.9a-c        | Public Rights of Way                                                                              | 5 (2) (a)      | 004866304-<br>01 | В        | 03/06/2024       | Part 1 of 6      |
| Figure<br>18.10<br>a-e   | Onshore<br>substation<br>Oakendene<br>Substation<br>Viewpoint SA1:<br>Kent Street                 | 5 (2) (a)      | 004866305-<br>01 | В        | 03/06/2024       | Part 1 of 6      |
| Figure<br>18.11<br>a-e   | Oakendene<br>Onshore<br>Substation<br>Viewpoint SA2:<br>A272                                      | 5 (2) (a)      | 004866306-<br>01 | В        | 03/06/2024       | Part 2 of 6      |
| Figure<br>18.12<br>a-e   | Oakendene<br>Onshore<br>Substation<br>Viewpoint SA3a:<br>PRoW 1786,<br>Taintfield<br>Wood         | 5 (2) (a)      | 004866307-<br>01 | В        | 03/06/2024       | Part 2 of 6      |
| Figure<br>18.13<br>a-e   | Oakendene Onshore Substation Viewpoint SA7a: PRoW 1788 southwest of Site, west of Taintfield Wood | 5 (2) (a)      | 004866308-<br>01 | В        | 03/06/2024       | Part 2 of 6      |
| Figure<br>18.14          | Oakendene Onshore Substation Viewpoint SA8: PRoW 1789 north of Eastridge Farm                     | 5 (2) (a)      | 004866309-<br>01 | В        | 03/06/2024       | Part 2 of 6      |
| Figure<br>18.14.1<br>a-e | Oakendene<br>Substation<br>Viewpoint SA9:<br>A272 Site                                            | 5 (2) (a)      | 004866309-<br>01 | Α        | 03/06/2024       | Part 2 of 6      |