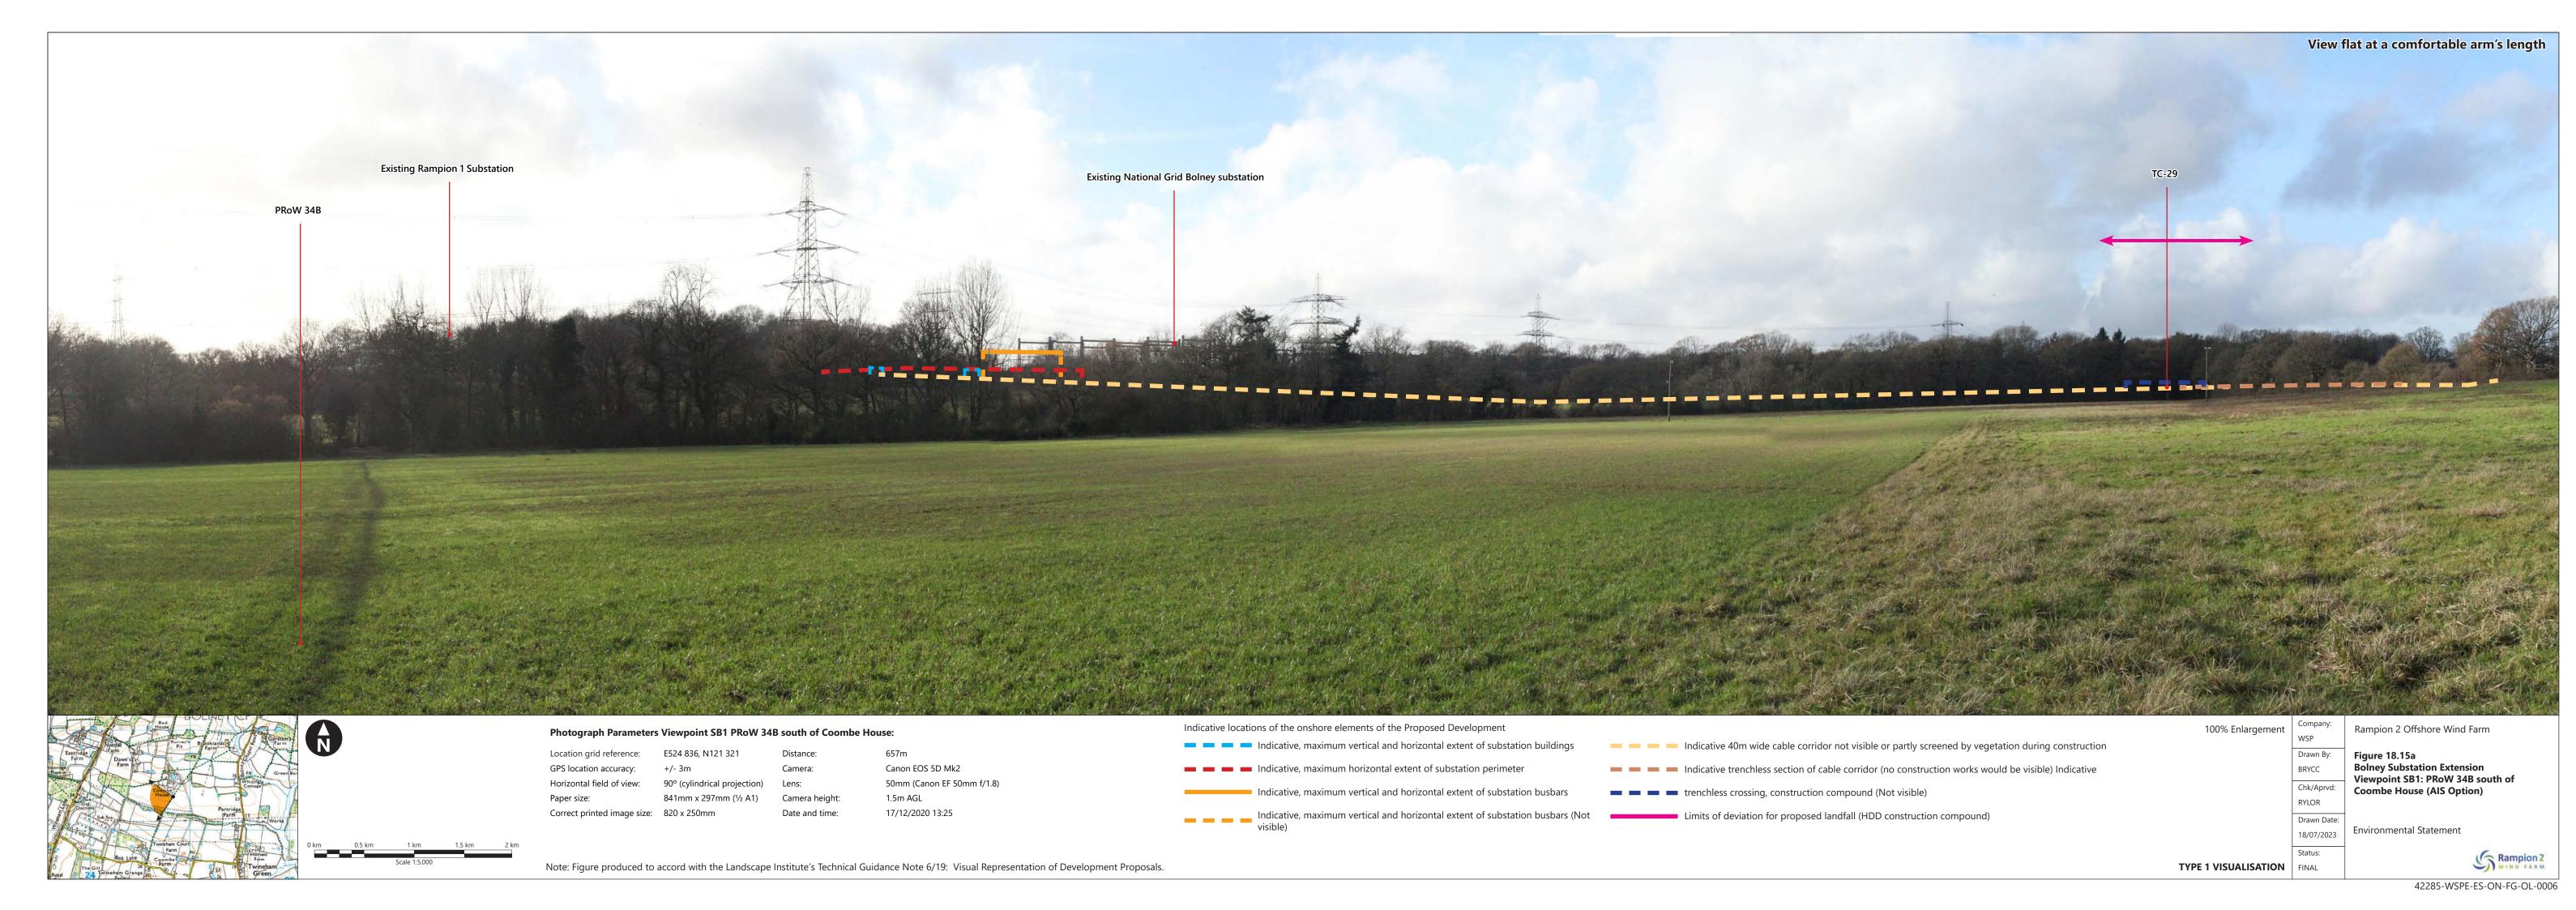

| Figure number            | Figure Title                                                                                                                                 | APFP<br>number | Ecodoc<br>number | Revision | Revision<br>Date | Document<br>Part |
|--------------------------|----------------------------------------------------------------------------------------------------------------------------------------------|----------------|------------------|----------|------------------|------------------|
|                          | Entrance<br>Existing View                                                                                                                    |                |                  |          |                  |                  |
| Figure<br>18.14.2<br>a-e | Onshore<br>substation<br>Oakendene<br>Substation<br>Viewpoint SA10:<br>Edge of<br>Oakendene<br>Manor near<br>garden fence<br>(Existing View) | 5 (2) (a)      | 004866309-<br>01 | A        | 03/06/2024       | Part 2 of 6      |
| Figure<br>18.14.3<br>a-e | Oakendene Onshore Substation Viewpoint SA11: Patio area at Oakendene Manor Existing View                                                     | 5 (2) (a)      | 004866309-<br>01 | A        | 03/06/2024       | Part 2 of 6      |
| Figure<br>18.14.4<br>a-e | Oakendene Onshore Substation Viewpoint SA12: PRoW 1787 south of Site at gap in hedge Existing View                                           | 5 (2) (a)      | 004866309-<br>01 | A        | 03/06/2024       | Part 2 of 6      |
| Figure<br>18.14.5<br>a-e | Oakendene Onshore Substation Viewpoint SA13: PRoW 1786 southwest of Site near lake Existing View                                             | 5 (2) (a)      | 004866309-<br>01 | A        | 03/06/2024       | Part 2 of 6      |
| Figure<br>18.15a         | Bolney<br>Substation<br>Extension<br>Viewpoint SB1:<br>PRoW 34B<br>south of                                                                  | 5 (2) (a)      | 004866310-<br>01 | Α        | 04/08/2023       | Part 2 of 6      |