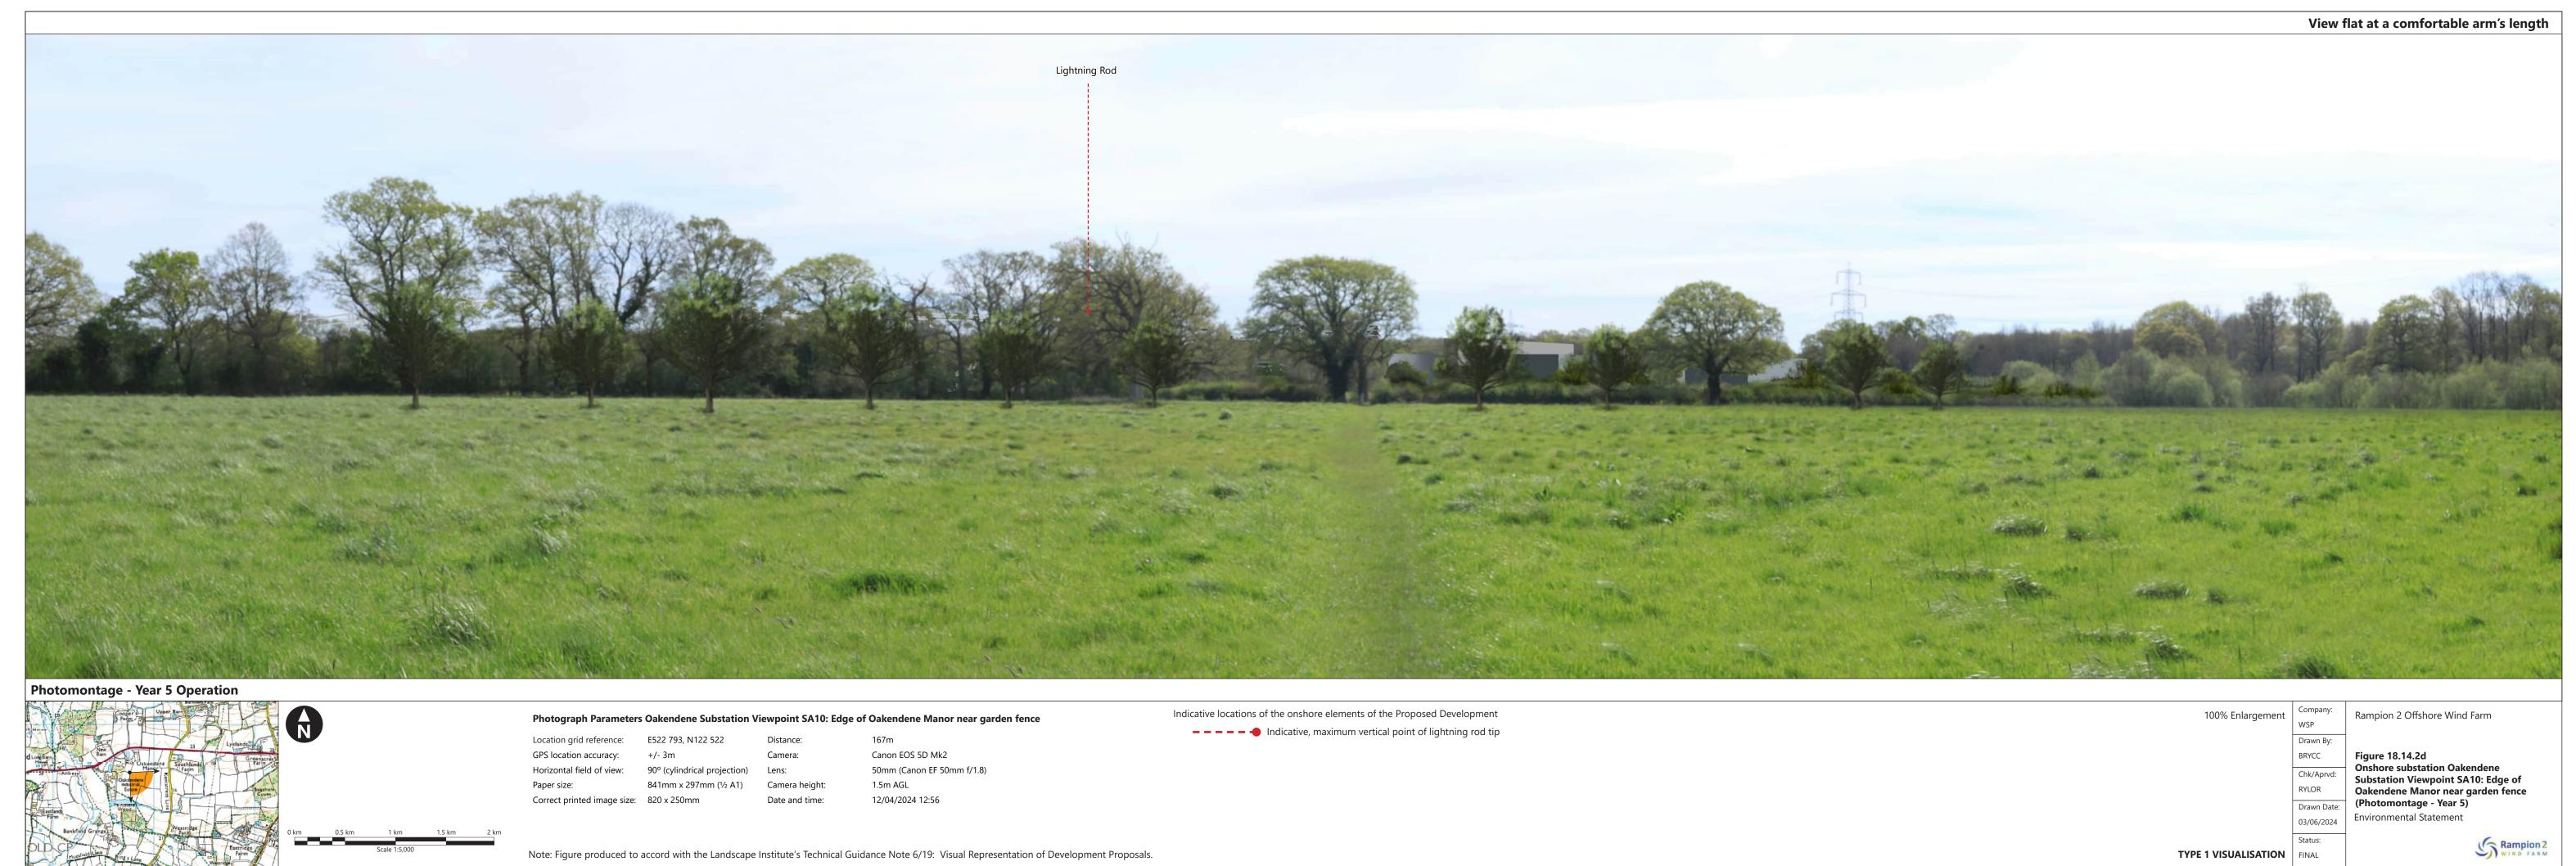

| Figure number            | Figure Title                                                                                      | APFP<br>number | Ecodoc<br>number | Revision | Revision<br>Date | Document<br>Part |
|--------------------------|---------------------------------------------------------------------------------------------------|----------------|------------------|----------|------------------|------------------|
| Figure<br>18.9a-c        | Public Rights of Way                                                                              | 5 (2) (a)      | 004866304-<br>01 | В        | 03/06/2024       | Part 1 of 6      |
| Figure<br>18.10<br>a-e   | Onshore<br>substation<br>Oakendene<br>Substation<br>Viewpoint SA1:<br>Kent Street                 | 5 (2) (a)      | 004866305-<br>01 | В        | 03/06/2024       | Part 1 of 6      |
| Figure<br>18.11<br>a-e   | Oakendene<br>Onshore<br>Substation<br>Viewpoint SA2:<br>A272                                      | 5 (2) (a)      | 004866306-<br>01 | В        | 03/06/2024       | Part 2 of 6      |
| Figure<br>18.12<br>a-e   | Oakendene<br>Onshore<br>Substation<br>Viewpoint SA3a:<br>PRoW 1786,<br>Taintfield<br>Wood         | 5 (2) (a)      | 004866307-<br>01 | В        | 03/06/2024       | Part 2 of 6      |
| Figure<br>18.13<br>a-e   | Oakendene Onshore Substation Viewpoint SA7a: PRoW 1788 southwest of Site, west of Taintfield Wood | 5 (2) (a)      | 004866308-<br>01 | В        | 03/06/2024       | Part 2 of 6      |
| Figure<br>18.14          | Oakendene Onshore Substation Viewpoint SA8: PRoW 1789 north of Eastridge Farm                     | 5 (2) (a)      | 004866309-<br>01 | В        | 03/06/2024       | Part 2 of 6      |
| Figure<br>18.14.1<br>a-e | Oakendene<br>Substation<br>Viewpoint SA9:<br>A272 Site                                            | 5 (2) (a)      | 004866309-<br>01 | Α        | 03/06/2024       | Part 2 of 6      |

| Figure number            | Figure Title                                                                                                                                 | APFP<br>number | Ecodoc<br>number | Revision | Revision<br>Date | Document<br>Part |
|--------------------------|----------------------------------------------------------------------------------------------------------------------------------------------|----------------|------------------|----------|------------------|------------------|
|                          | Entrance<br>Existing View                                                                                                                    |                |                  |          |                  |                  |
| Figure<br>18.14.2<br>a-e | Onshore<br>substation<br>Oakendene<br>Substation<br>Viewpoint SA10:<br>Edge of<br>Oakendene<br>Manor near<br>garden fence<br>(Existing View) | 5 (2) (a)      | 004866309-<br>01 | A        | 03/06/2024       | Part 2 of 6      |
| Figure<br>18.14.3<br>a-e | Oakendene Onshore Substation Viewpoint SA11: Patio area at Oakendene Manor Existing View                                                     | 5 (2) (a)      | 004866309-<br>01 | A        | 03/06/2024       | Part 2 of 6      |
| Figure<br>18.14.4<br>a-e | Oakendene Onshore Substation Viewpoint SA12: PRoW 1787 south of Site at gap in hedge Existing View                                           | 5 (2) (a)      | 004866309-<br>01 | A        | 03/06/2024       | Part 2 of 6      |
| Figure<br>18.14.5<br>a-e | Oakendene Onshore Substation Viewpoint SA13: PRoW 1786 southwest of Site near lake Existing View                                             | 5 (2) (a)      | 004866309-<br>01 | A        | 03/06/2024       | Part 2 of 6      |
| Figure<br>18.15a         | Bolney<br>Substation<br>Extension<br>Viewpoint SB1:<br>PRoW 34B<br>south of                                                                  | 5 (2) (a)      | 004866310-<br>01 | Α        | 04/08/2023       | Part 2 of 6      |