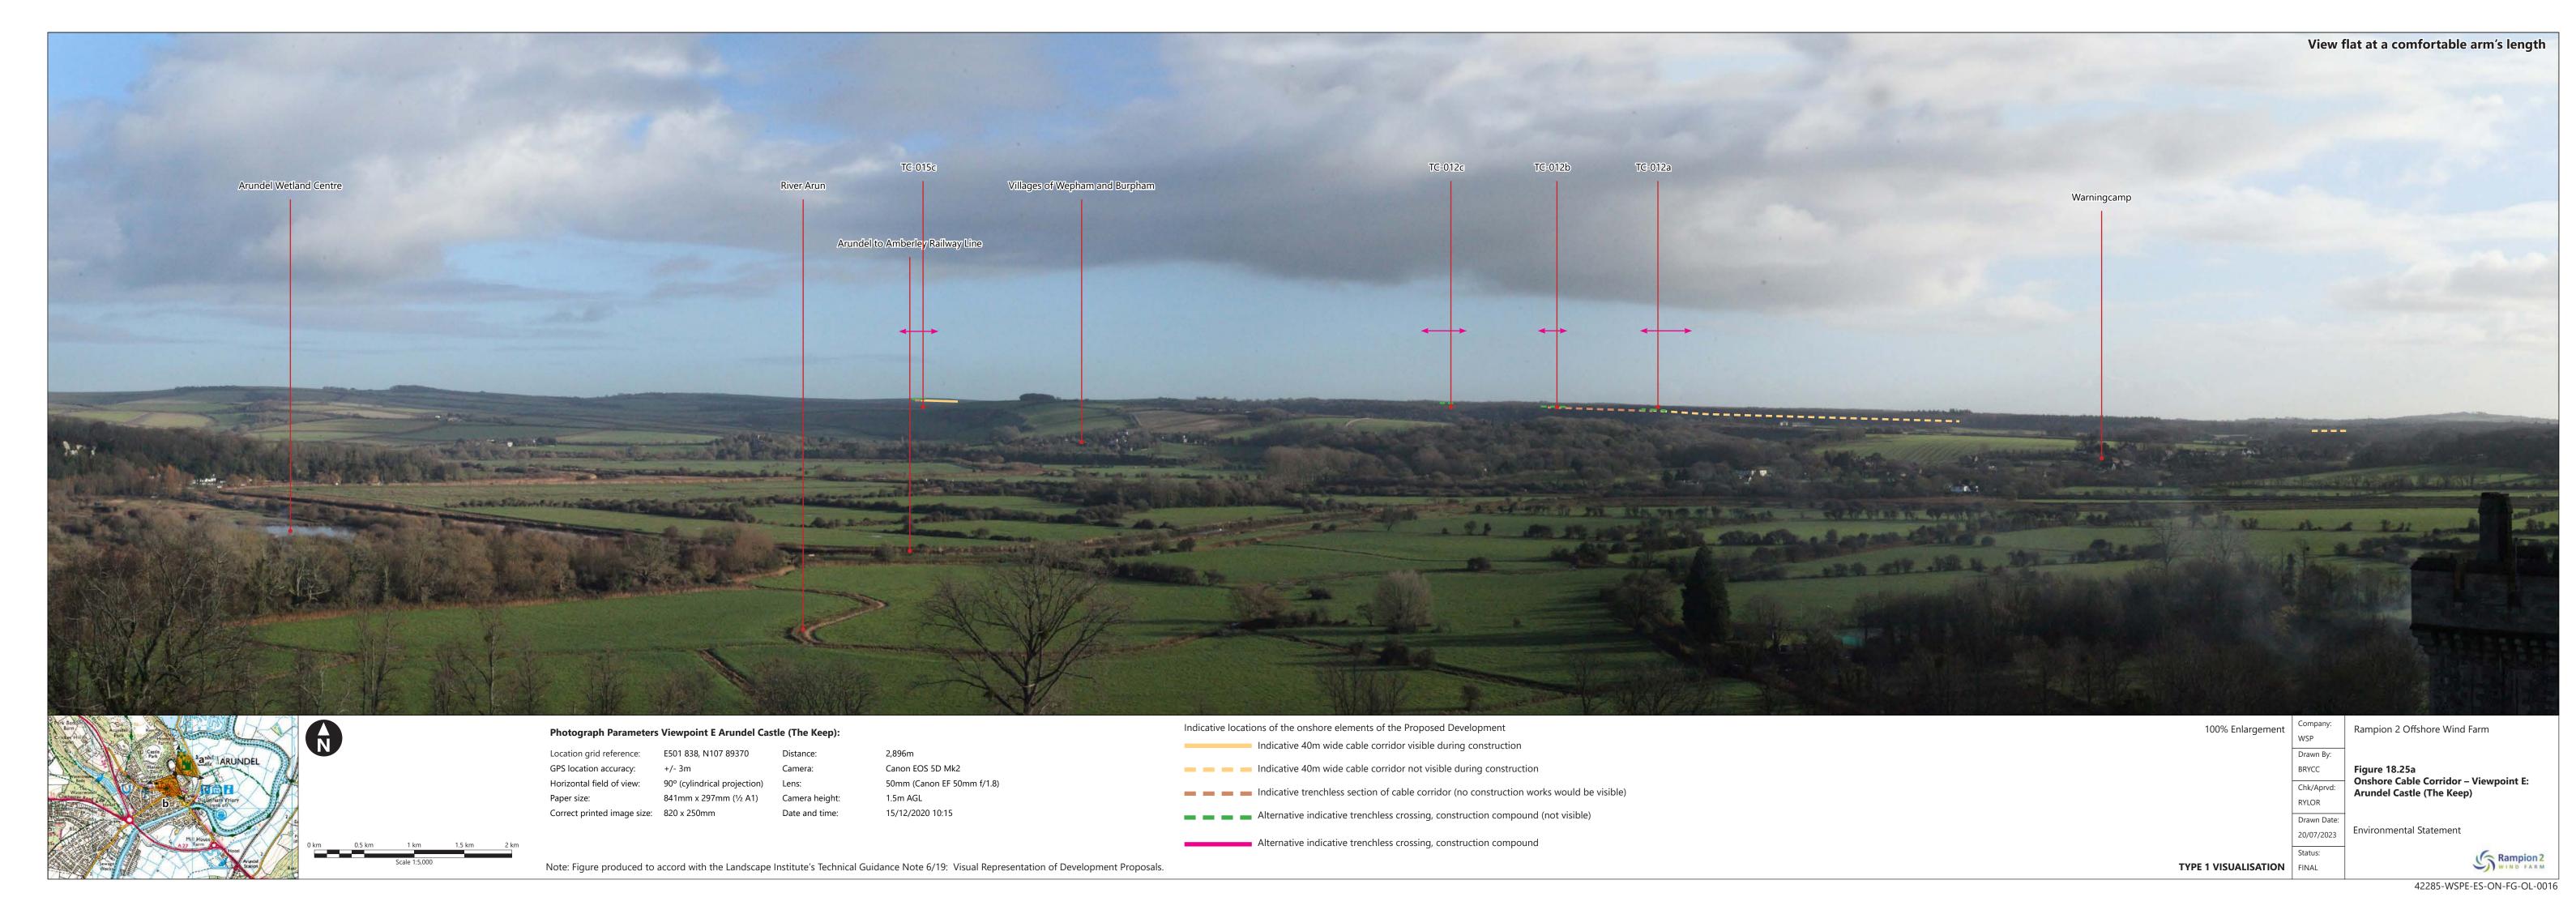

| Figure number    | Figure Title                                                                             | APFP<br>number | Ecodoc<br>number | Revision | Revision<br>Date | Document<br>Part |
|------------------|------------------------------------------------------------------------------------------|----------------|------------------|----------|------------------|------------------|
| Figure<br>18.18b | Bolney<br>Substation<br>Extension<br>Viewpoint SB7:<br>Bob Lane (GIS<br>Option)          | 5 (2) (a)      | 004866313-<br>01 | A        | 04/08/2023       | Part 2 of 6      |
| Figure<br>18.19  | Onshore Cable<br>Corridor -<br>Viewpoint A:<br>PRoW 829<br>Climping Beach                | 5 (2) (a)      | 004866314-<br>01 | A        | 04/08/2023       | Part 2 of 6      |
| Figure<br>18.20  | Onshore Cable<br>Corridor -<br>Viewpoint B:<br>PRoW 168,<br>Climping<br>Caravan Park     | 5 (2) (a)      | 004866315-<br>01 | A        | 04/08/2023       | Part 2 of 6      |
| Figure<br>18.21  | Onshore Cable<br>Corridor -<br>Viewpoint B1:<br>Church Lane,<br>Climping                 | 5 (2) (a)      | 004866316-<br>01 | A        | 04/08/2023       | Part 2 of 6      |
| Figure<br>18.22  | Onshore Cable<br>Corridor -<br>Viewpoint C:<br>A259,<br>Littlehampton                    | 5 (2) (a)      | 004866317-<br>01 | A        | 04/08/2023       | Part 2 of 6      |
| Figure<br>18.23  | Onshore Cable<br>Corridor -<br>Viewpoint C1:<br>Benjamin Grey<br>Drive,<br>Littlehampton | 5 (2) (a)      | 004866318-<br>01 | A        | 04/08/2023       | Part 2 of 6      |
| Figure<br>18.24  | Onshore Cable<br>Corridor -<br>Viewpoint D:<br>Ford Road, near<br>Tortington             | 5 (2) (a)      | 004866319-<br>01 | A        | 04/08/2023       | Part 2 of 6      |
| Figure<br>18.25  | Onshore Cable<br>Corridor -<br>Viewpoint E:                                              | 5 (2) (a)      | 004866320-<br>01 | A        | 04/08/2023       | Part 2 of 6      |

| Figure<br>number | Figure Title                                                                                    | APFP<br>number | Ecodoc<br>number | Revision | Revision<br>Date | Document<br>Part |
|------------------|-------------------------------------------------------------------------------------------------|----------------|------------------|----------|------------------|------------------|
|                  | Arundel Castle (The Keep)                                                                       |                |                  |          |                  |                  |
| Figure<br>18.26  | Onshore Cable<br>Corridor -<br>Viewpoint E1a:<br>Arundel Park                                   | 5 (2) (a)      | 004866321-<br>01 | Α        | 04/08/2023       | Part 2 of 6      |
| Figure<br>18.27  | Onshore Cable<br>Corridor -<br>Viewpoint E1b:<br>PRoW 2266<br>near Offham<br>Farm, Arundel      | 5 (2) (a)      | 004866322-<br>01 | A        | 04/08/2023       | Part 3 of 6      |
| Figure<br>18.28  | Onshore Cable<br>Corridor -<br>Viewpoint F1:<br>PRoW 2191_2<br>Barpham Hill                     | 5 (2) (a)      | 004866323-<br>01 | Α        | 04/08/2023       | Part 3 of 6      |
| Figure<br>18.29  | Onshore Cable<br>Corridor -<br>Viewpoint F3:<br>PRoW 2173<br>North of<br>Blackpatch Hill        | 5 (2) (a)      | 004866324-<br>01 | A        | 04/08/2023       | Part 3 of 6      |
| Figure<br>18.30  | Onshore Cable<br>Corridor -<br>Viewpoint G:<br>Chantry Hill                                     | 5 (2) (a)      | 004866325-<br>01 | A        | 04/08/2023       | Part 3 of 6      |
| Figure<br>18.31  | Onshore Cable<br>Corridor -<br>Viewpoint H:<br>Washington                                       | 5 (2) (a)      | 004866326-<br>01 | В        | 03/06/2024       | Part 3 of 6      |
| Figure<br>18.32  | Onshore Cable<br>Corridor -<br>Viewpoint H1:<br>Junction of the<br>Pike and A238,<br>Washington | 5 (2) (a)      | 004866327-<br>01 | A        | 04/08/2023       | Part 3 of 6      |
| Figure<br>18.33  | Onshore Cable<br>Corridor -<br>Viewpoint H1a:                                                   | 5 (2) (a)      | 004866328-<br>01 | A        | 04/08/2023       | Part 3 of 6      |