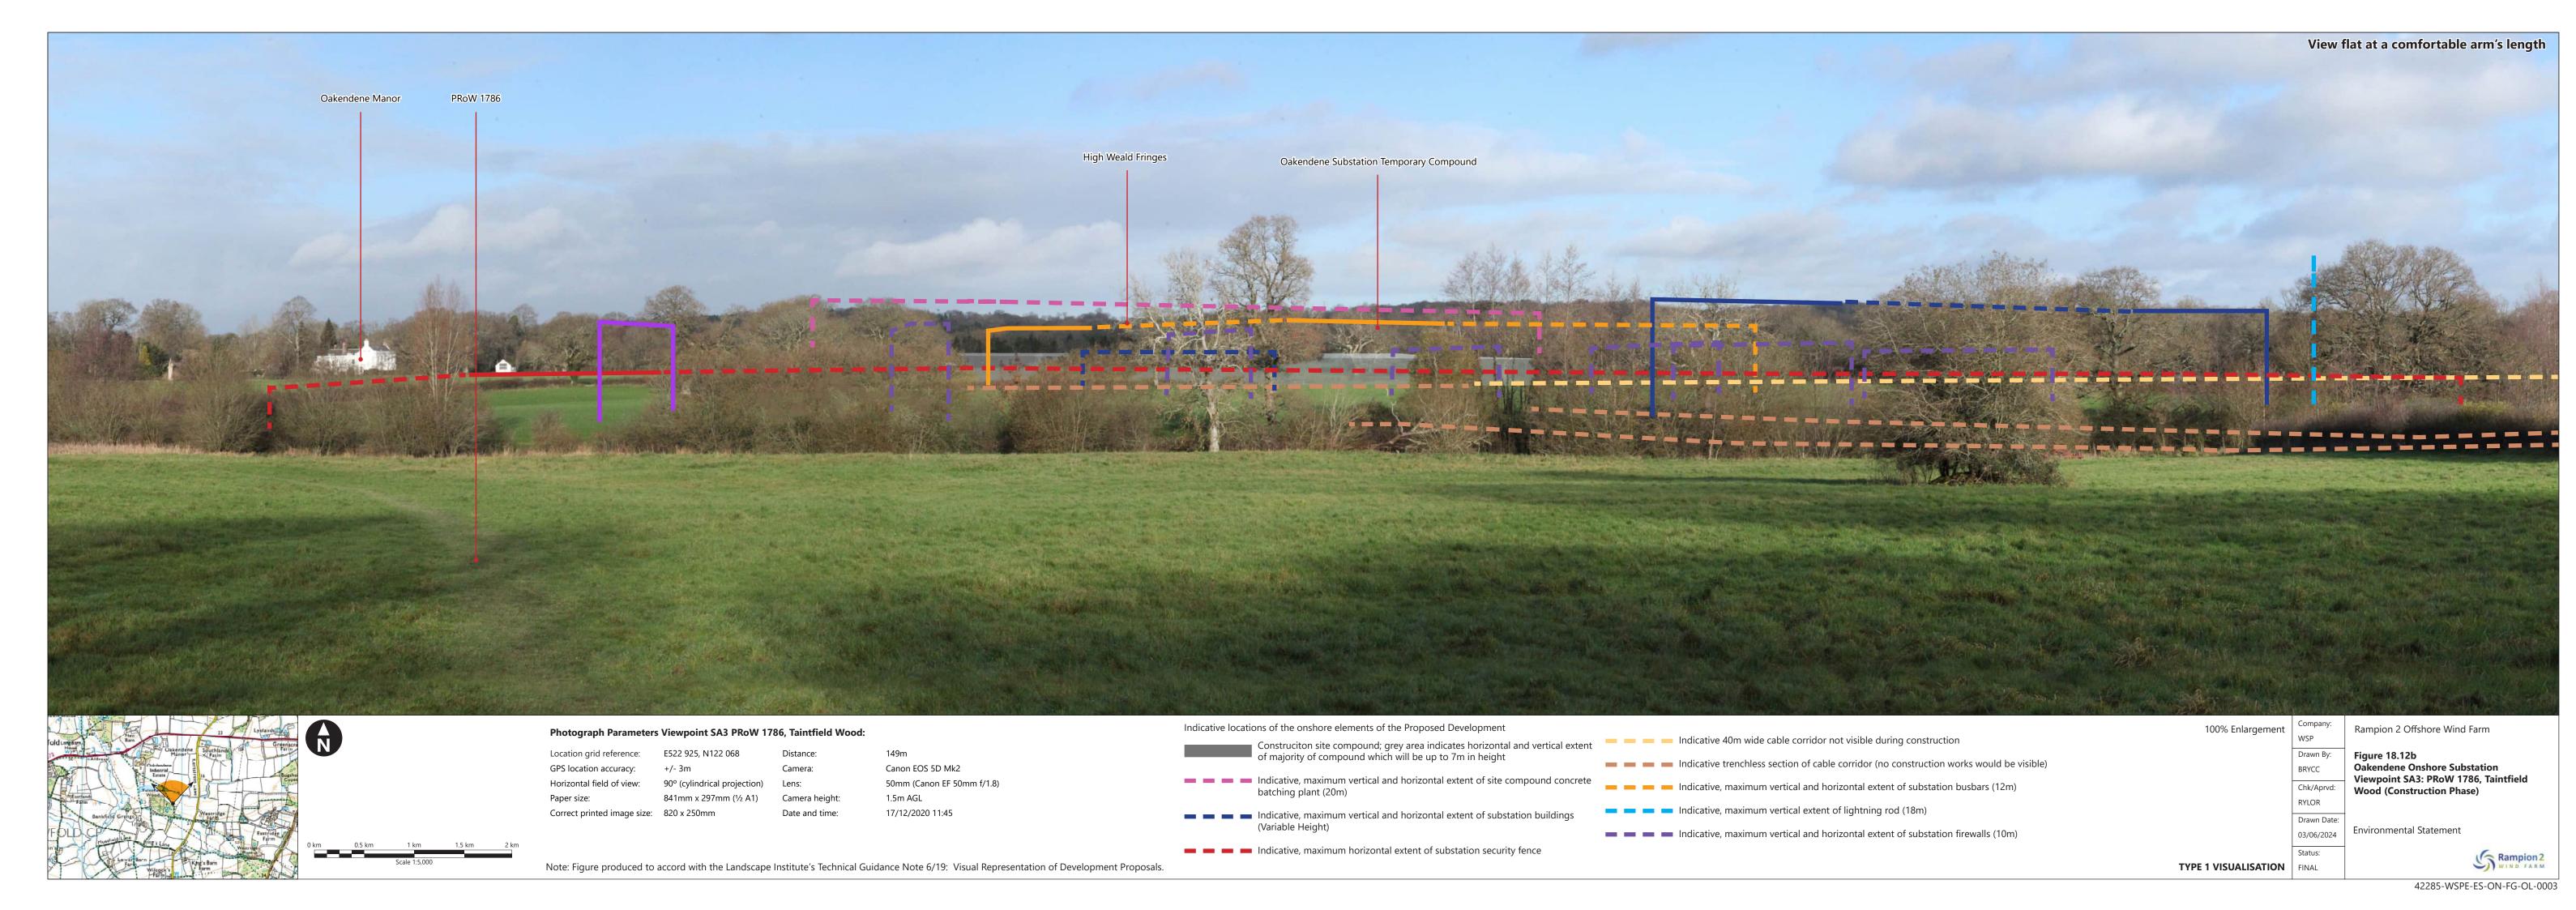

| Figure number            | Figure Title                                                                                      | APFP<br>number | Ecodoc<br>number | Revision | Revision<br>Date | Document<br>Part |
|--------------------------|---------------------------------------------------------------------------------------------------|----------------|------------------|----------|------------------|------------------|
| Figure<br>18.9a-c        | Public Rights of Way                                                                              | 5 (2) (a)      | 004866304-<br>01 | В        | 03/06/2024       | Part 1 of 6      |
| Figure<br>18.10<br>a-e   | Onshore<br>substation<br>Oakendene<br>Substation<br>Viewpoint SA1:<br>Kent Street                 | 5 (2) (a)      | 004866305-<br>01 | В        | 03/06/2024       | Part 1 of 6      |
| Figure<br>18.11<br>a-e   | Oakendene<br>Onshore<br>Substation<br>Viewpoint SA2:<br>A272                                      | 5 (2) (a)      | 004866306-<br>01 | В        | 03/06/2024       | Part 2 of 6      |
| Figure<br>18.12<br>a-e   | Oakendene<br>Onshore<br>Substation<br>Viewpoint SA3a:<br>PRoW 1786,<br>Taintfield<br>Wood         | 5 (2) (a)      | 004866307-<br>01 | В        | 03/06/2024       | Part 2 of 6      |
| Figure<br>18.13<br>a-e   | Oakendene Onshore Substation Viewpoint SA7a: PRoW 1788 southwest of Site, west of Taintfield Wood | 5 (2) (a)      | 004866308-<br>01 | В        | 03/06/2024       | Part 2 of 6      |
| Figure<br>18.14          | Oakendene Onshore Substation Viewpoint SA8: PRoW 1789 north of Eastridge Farm                     | 5 (2) (a)      | 004866309-<br>01 | В        | 03/06/2024       | Part 2 of 6      |
| Figure<br>18.14.1<br>a-e | Oakendene<br>Substation<br>Viewpoint SA9:<br>A272 Site                                            | 5 (2) (a)      | 004866309-<br>01 | Α        | 03/06/2024       | Part 2 of 6      |