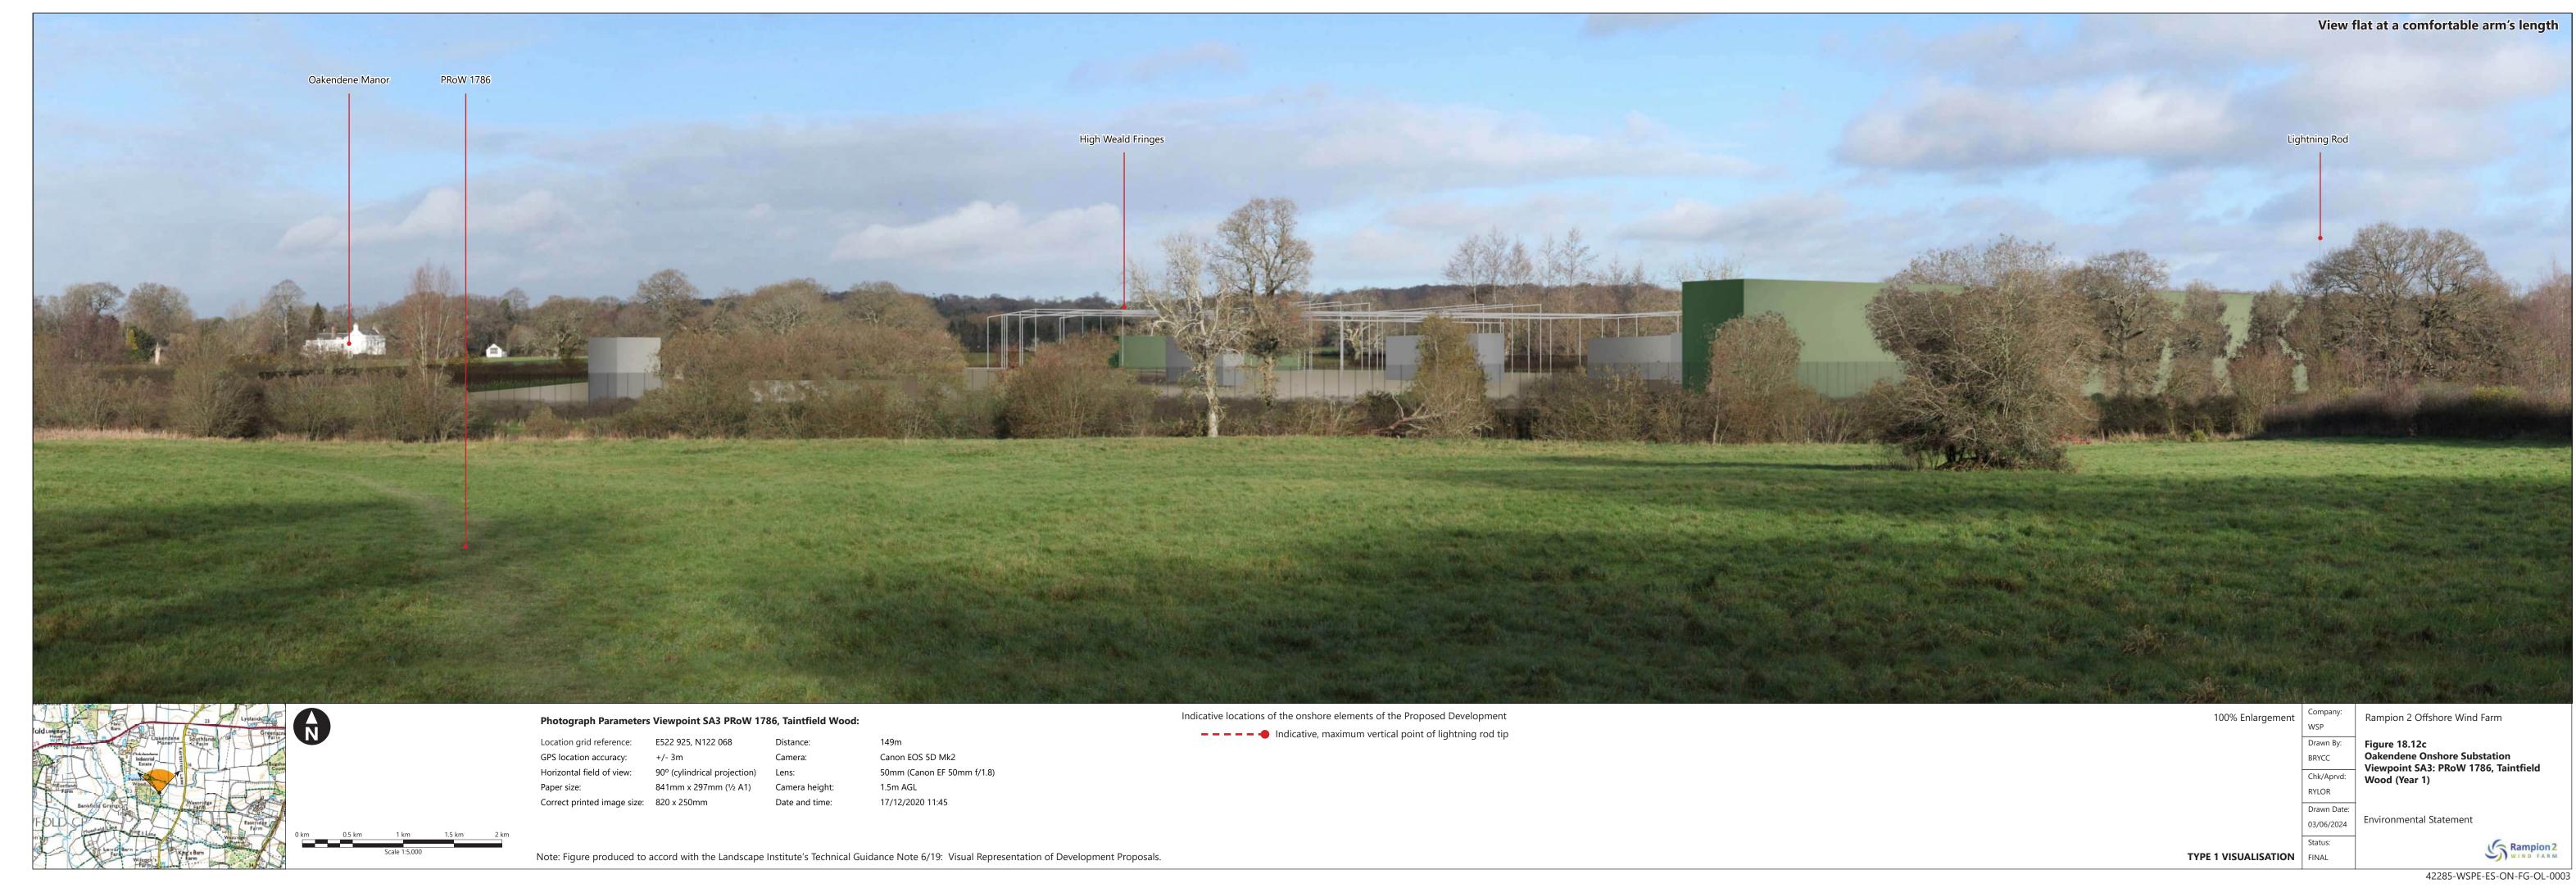

| Figure number            | Figure Title                                                                                      | APFP<br>number | Ecodoc<br>number | Revision | Revision<br>Date | Document<br>Part |
|--------------------------|---------------------------------------------------------------------------------------------------|----------------|------------------|----------|------------------|------------------|
| Figure<br>18.9a-c        | Public Rights of Way                                                                              | 5 (2) (a)      | 004866304-<br>01 | В        | 03/06/2024       | Part 1 of 6      |
| Figure<br>18.10<br>a-e   | Onshore<br>substation<br>Oakendene<br>Substation<br>Viewpoint SA1:<br>Kent Street                 | 5 (2) (a)      | 004866305-<br>01 | В        | 03/06/2024       | Part 1 of 6      |
| Figure<br>18.11<br>a-e   | Oakendene<br>Onshore<br>Substation<br>Viewpoint SA2:<br>A272                                      | 5 (2) (a)      | 004866306-<br>01 | В        | 03/06/2024       | Part 2 of 6      |
| Figure<br>18.12<br>a-e   | Oakendene<br>Onshore<br>Substation<br>Viewpoint SA3a:<br>PRoW 1786,<br>Taintfield<br>Wood         | 5 (2) (a)      | 004866307-<br>01 | В        | 03/06/2024       | Part 2 of 6      |
| Figure<br>18.13<br>a-e   | Oakendene Onshore Substation Viewpoint SA7a: PRoW 1788 southwest of Site, west of Taintfield Wood | 5 (2) (a)      | 004866308-<br>01 | В        | 03/06/2024       | Part 2 of 6      |
| Figure<br>18.14          | Oakendene Onshore Substation Viewpoint SA8: PRoW 1789 north of Eastridge Farm                     | 5 (2) (a)      | 004866309-<br>01 | В        | 03/06/2024       | Part 2 of 6      |
| Figure<br>18.14.1<br>a-e | Oakendene<br>Substation<br>Viewpoint SA9:<br>A272 Site                                            | 5 (2) (a)      | 004866309-<br>01 | Α        | 03/06/2024       | Part 2 of 6      |