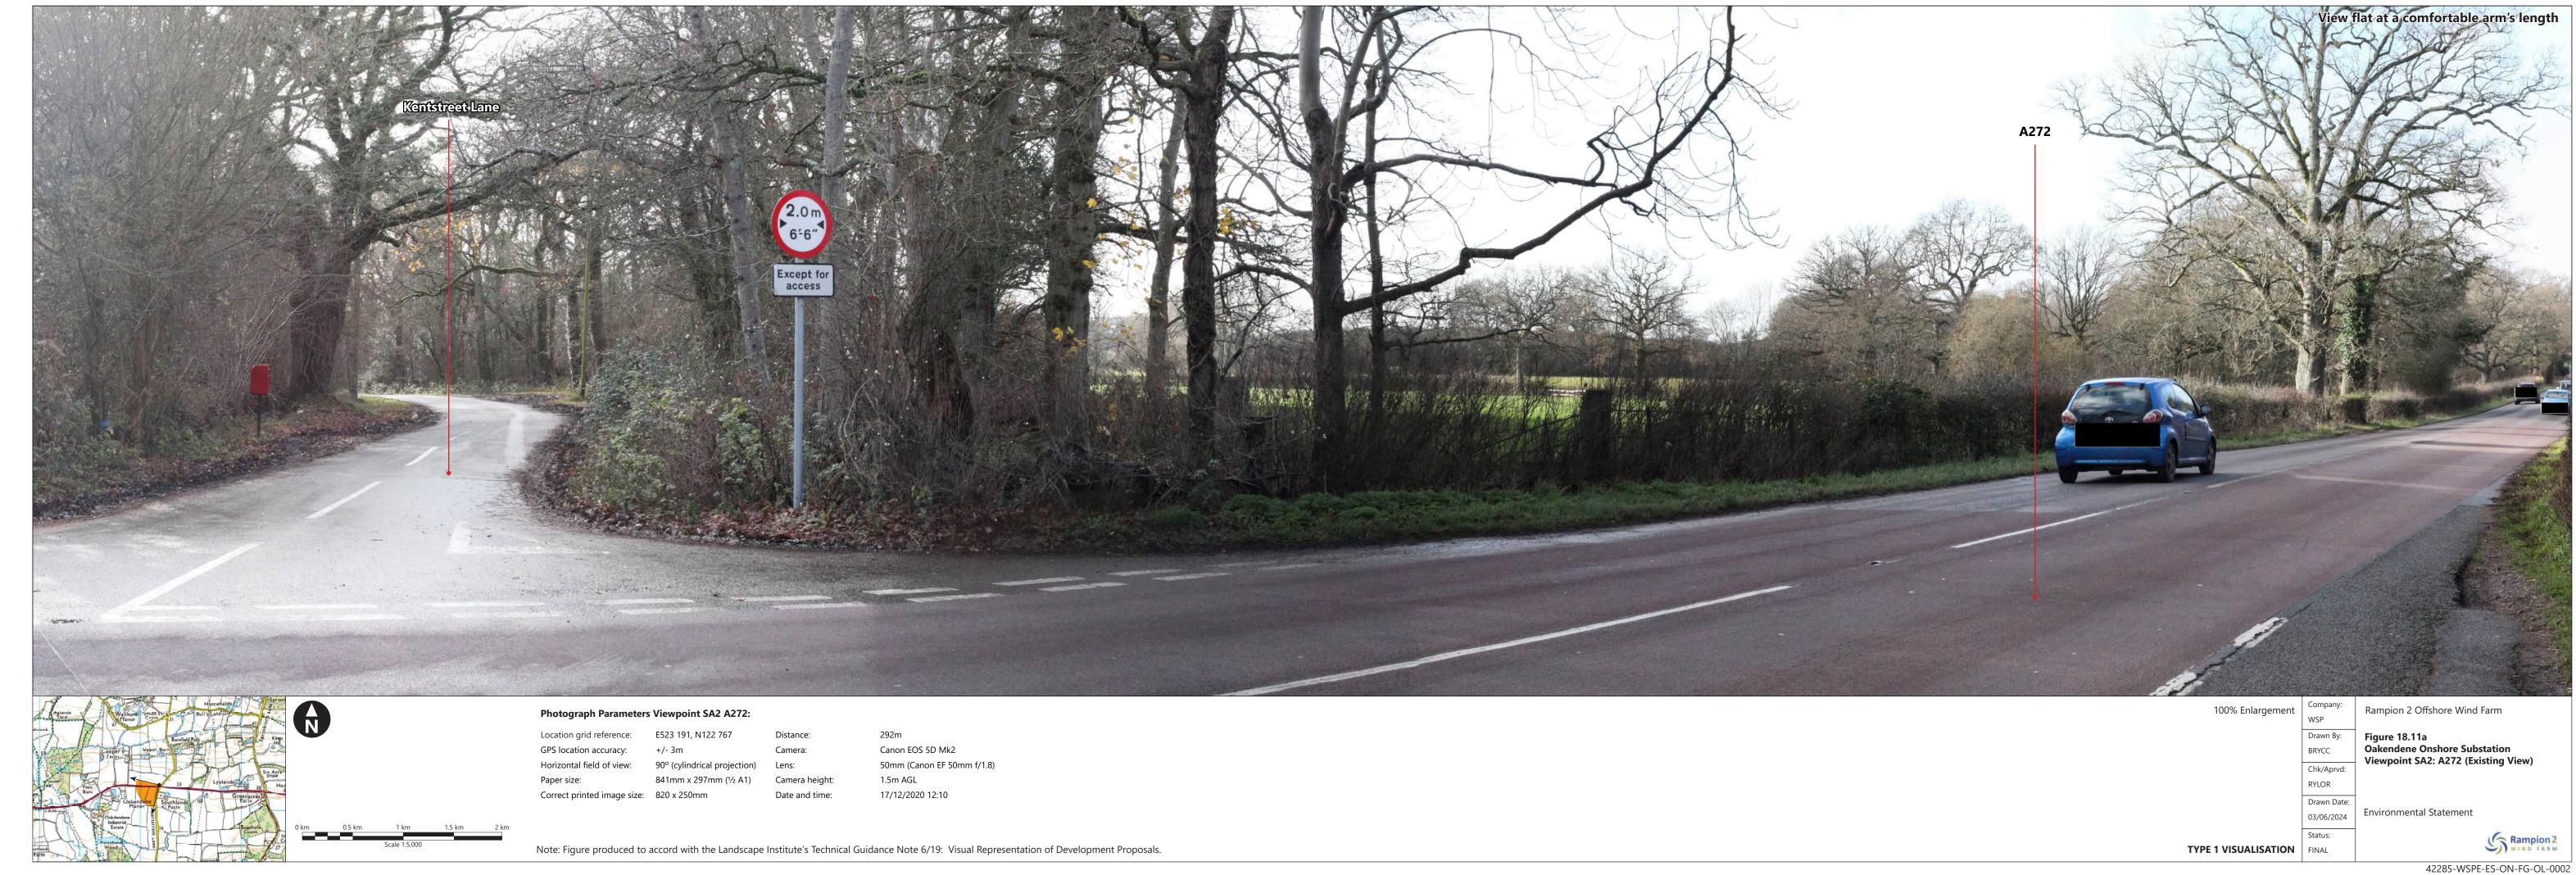

| Figure number            | Figure Title                                                                                      | APFP<br>number | Ecodoc<br>number | Revision | Revision<br>Date | Document<br>Part |
|--------------------------|---------------------------------------------------------------------------------------------------|----------------|------------------|----------|------------------|------------------|
| Figure<br>18.9a-c        | Public Rights of Way                                                                              | 5 (2) (a)      | 004866304-<br>01 | В        | 03/06/2024       | Part 1 of 6      |
| Figure<br>18.10<br>a-e   | Onshore<br>substation<br>Oakendene<br>Substation<br>Viewpoint SA1:<br>Kent Street                 | 5 (2) (a)      | 004866305-<br>01 | В        | 03/06/2024       | Part 1 of 6      |
| Figure<br>18.11<br>a-e   | Oakendene<br>Onshore<br>Substation<br>Viewpoint SA2:<br>A272                                      | 5 (2) (a)      | 004866306-<br>01 | В        | 03/06/2024       | Part 2 of 6      |
| Figure<br>18.12<br>a-e   | Oakendene<br>Onshore<br>Substation<br>Viewpoint SA3a:<br>PRoW 1786,<br>Taintfield<br>Wood         | 5 (2) (a)      | 004866307-<br>01 | В        | 03/06/2024       | Part 2 of 6      |
| Figure<br>18.13<br>a-e   | Oakendene Onshore Substation Viewpoint SA7a: PRoW 1788 southwest of Site, west of Taintfield Wood | 5 (2) (a)      | 004866308-<br>01 | В        | 03/06/2024       | Part 2 of 6      |
| Figure<br>18.14          | Oakendene Onshore Substation Viewpoint SA8: PRoW 1789 north of Eastridge Farm                     | 5 (2) (a)      | 004866309-<br>01 | В        | 03/06/2024       | Part 2 of 6      |
| Figure<br>18.14.1<br>a-e | Oakendene<br>Substation<br>Viewpoint SA9:<br>A272 Site                                            | 5 (2) (a)      | 004866309-<br>01 | Α        | 03/06/2024       | Part 2 of 6      |