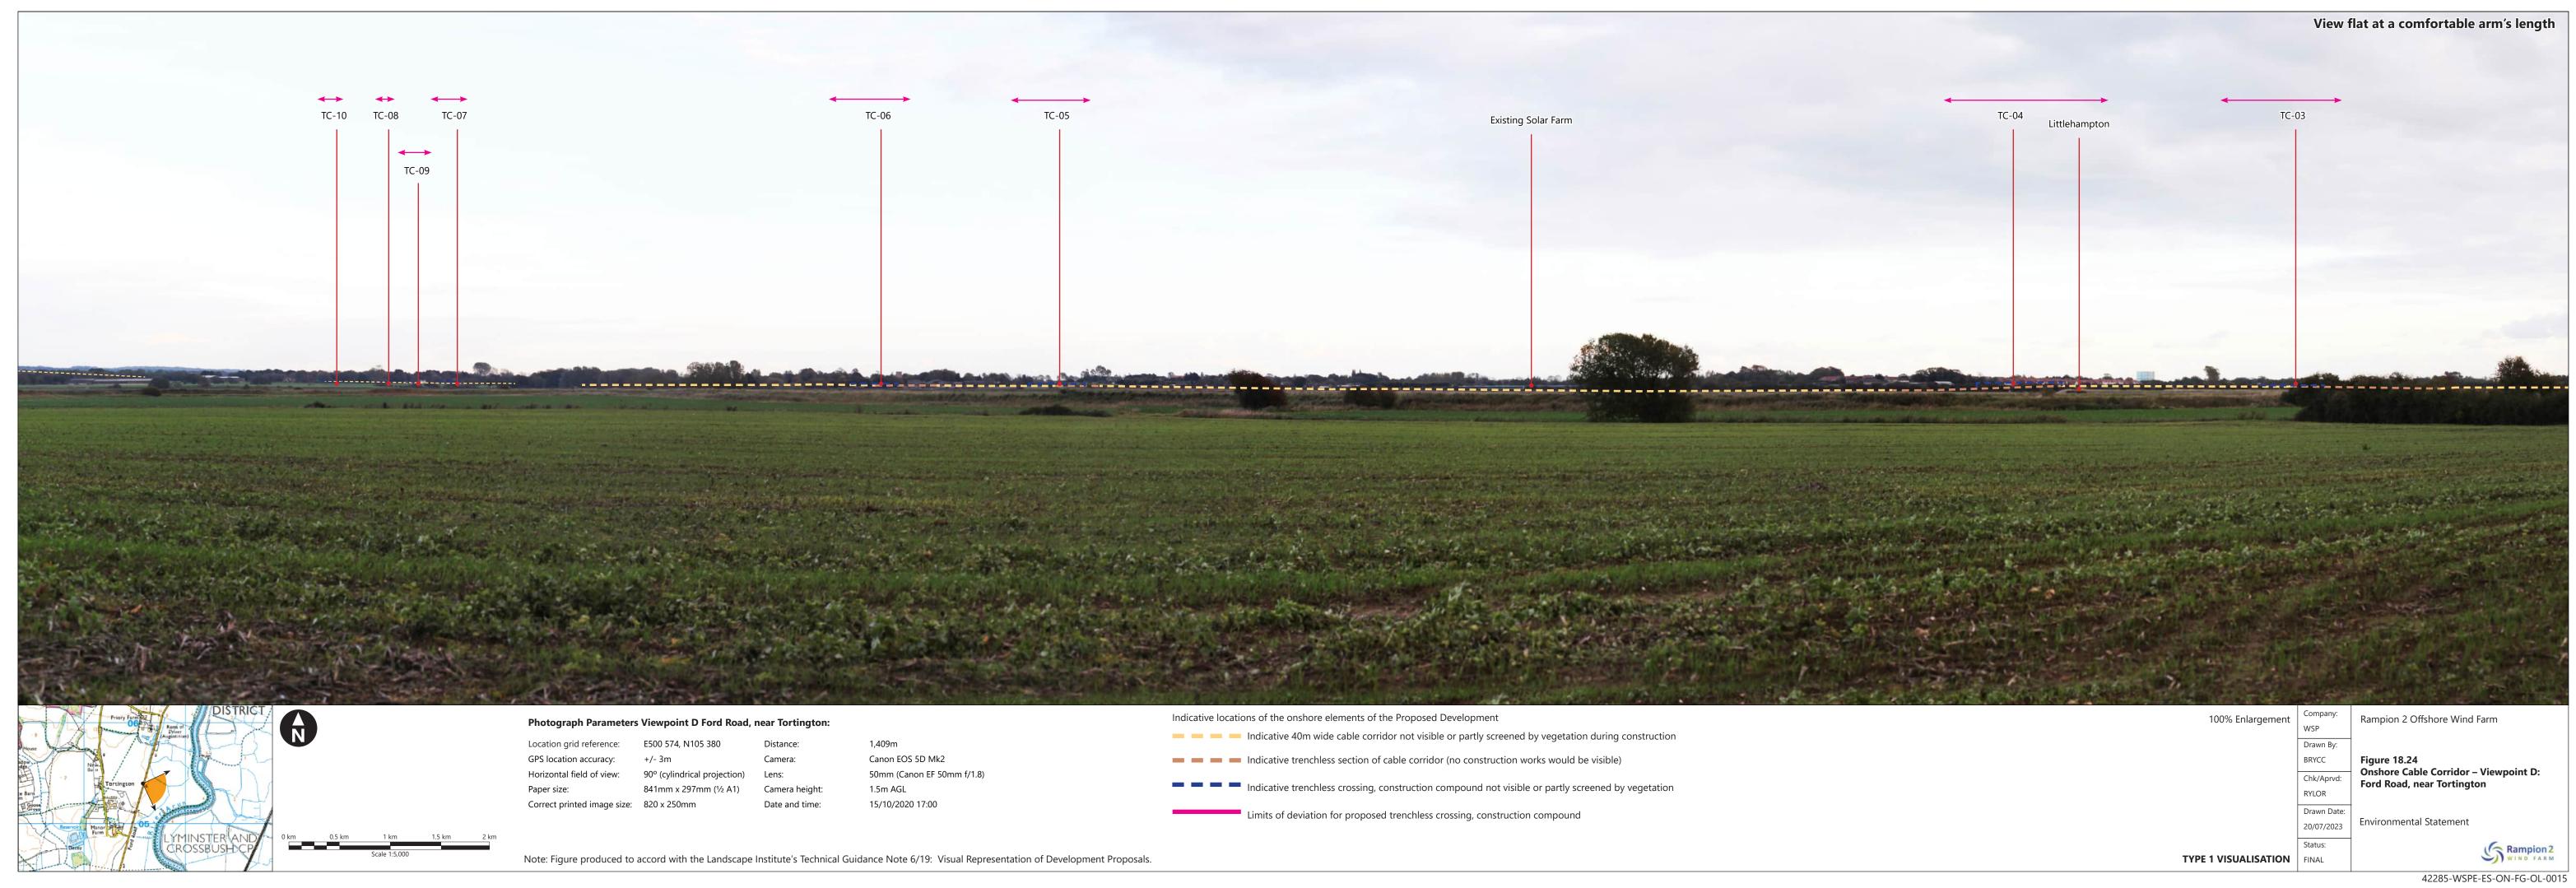

| Figure number    | Figure Title                                                                             | APFP<br>number | Ecodoc<br>number | Revision | Revision<br>Date | Document<br>Part |
|------------------|------------------------------------------------------------------------------------------|----------------|------------------|----------|------------------|------------------|
| Figure<br>18.18b | Bolney<br>Substation<br>Extension<br>Viewpoint SB7:<br>Bob Lane (GIS<br>Option)          | 5 (2) (a)      | 004866313-<br>01 | A        | 04/08/2023       | Part 2 of 6      |
| Figure<br>18.19  | Onshore Cable<br>Corridor -<br>Viewpoint A:<br>PRoW 829<br>Climping Beach                | 5 (2) (a)      | 004866314-<br>01 | A        | 04/08/2023       | Part 2 of 6      |
| Figure<br>18.20  | Onshore Cable<br>Corridor -<br>Viewpoint B:<br>PRoW 168,<br>Climping<br>Caravan Park     | 5 (2) (a)      | 004866315-<br>01 | A        | 04/08/2023       | Part 2 of 6      |
| Figure<br>18.21  | Onshore Cable<br>Corridor -<br>Viewpoint B1:<br>Church Lane,<br>Climping                 | 5 (2) (a)      | 004866316-<br>01 | A        | 04/08/2023       | Part 2 of 6      |
| Figure<br>18.22  | Onshore Cable<br>Corridor -<br>Viewpoint C:<br>A259,<br>Littlehampton                    | 5 (2) (a)      | 004866317-<br>01 | A        | 04/08/2023       | Part 2 of 6      |
| Figure<br>18.23  | Onshore Cable<br>Corridor -<br>Viewpoint C1:<br>Benjamin Grey<br>Drive,<br>Littlehampton | 5 (2) (a)      | 004866318-<br>01 | A        | 04/08/2023       | Part 2 of 6      |
| Figure<br>18.24  | Onshore Cable<br>Corridor -<br>Viewpoint D:<br>Ford Road, near<br>Tortington             | 5 (2) (a)      | 004866319-<br>01 | A        | 04/08/2023       | Part 2 of 6      |
| Figure<br>18.25  | Onshore Cable<br>Corridor -<br>Viewpoint E:                                              | 5 (2) (a)      | 004866320-<br>01 | A        | 04/08/2023       | Part 2 of 6      |