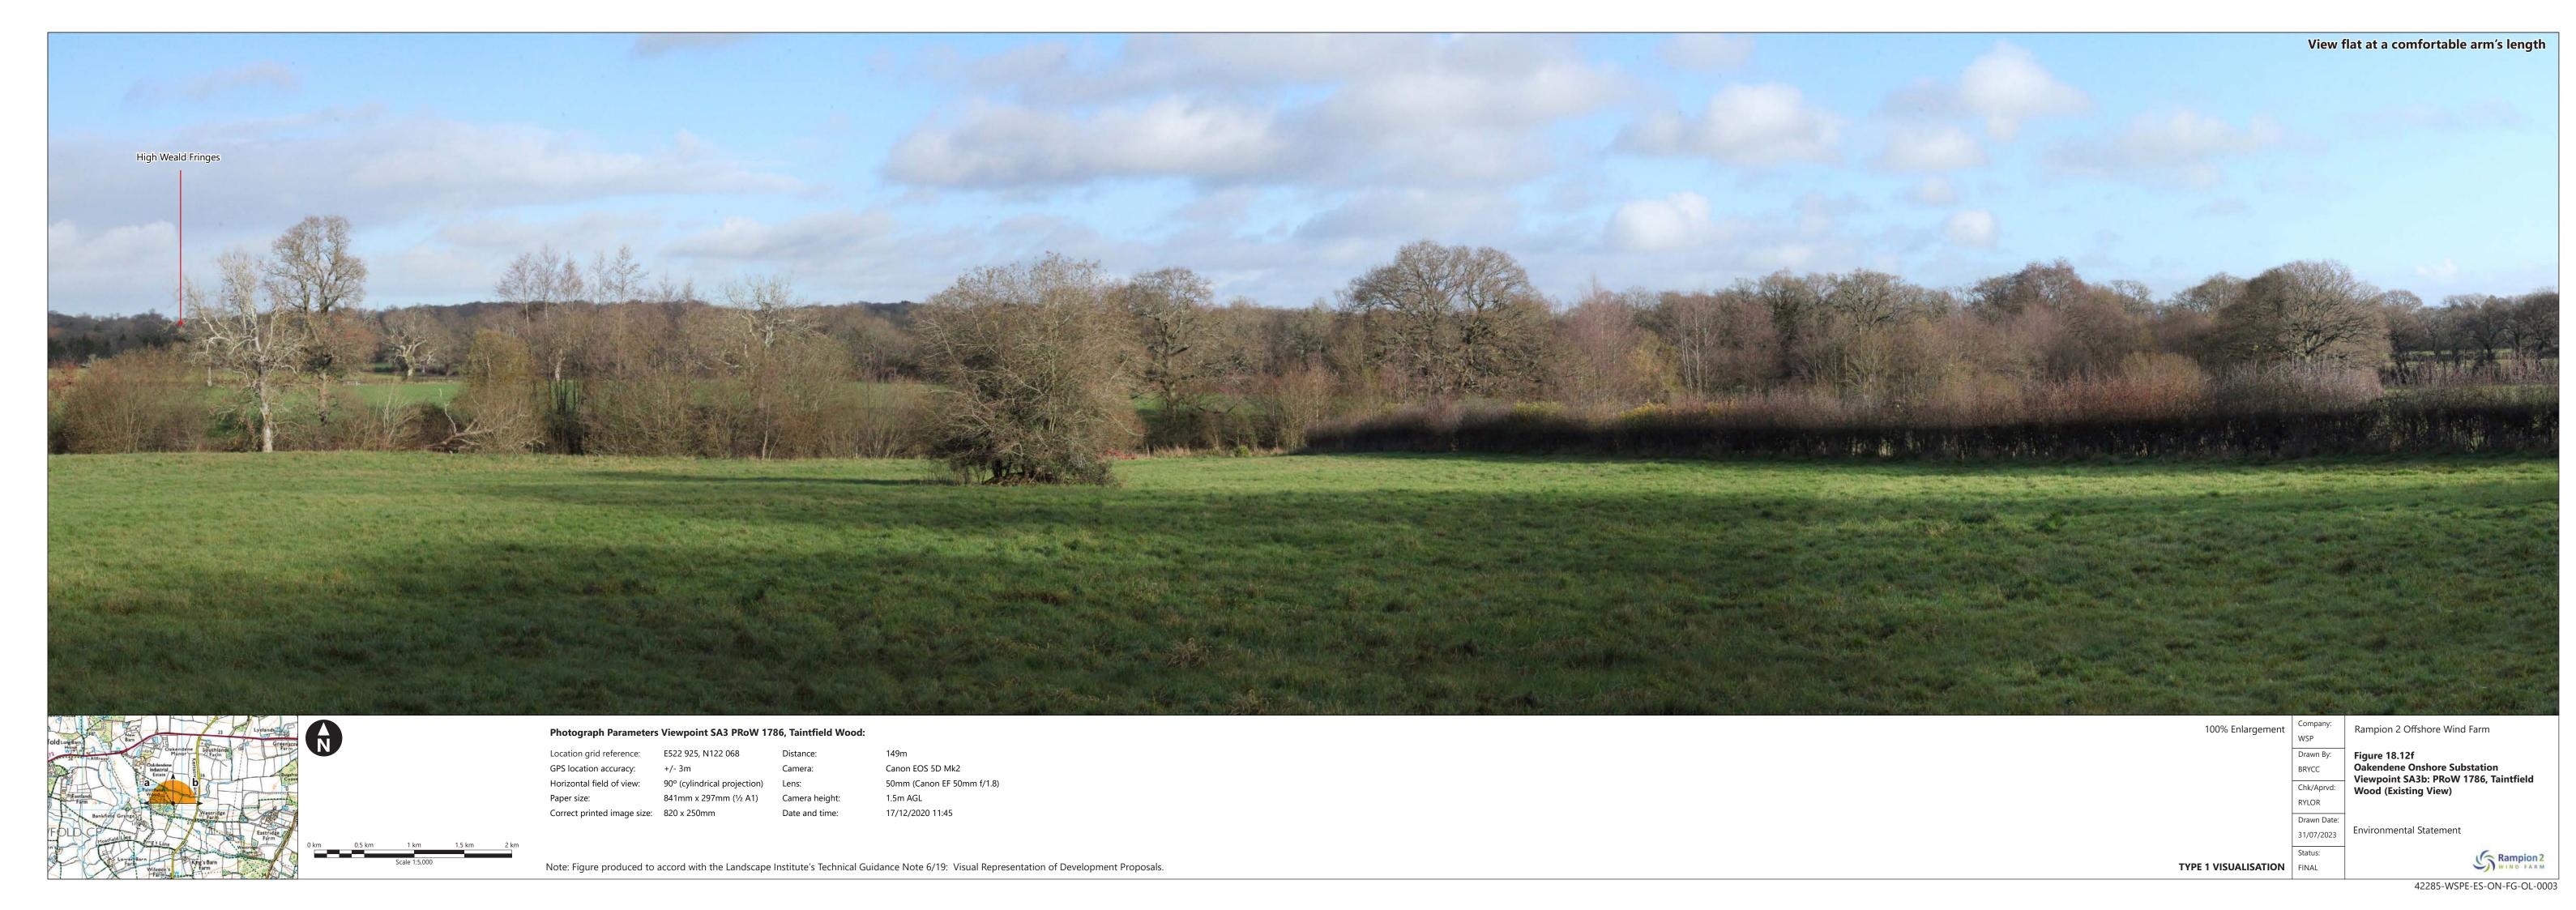

| Figure number            | Figure Title                                                                                      | APFP<br>number | Ecodoc<br>number | Revision | Revision<br>Date | Document<br>Part |
|--------------------------|---------------------------------------------------------------------------------------------------|----------------|------------------|----------|------------------|------------------|
| Figure<br>18.9a-c        | Public Rights of Way                                                                              | 5 (2) (a)      | 004866304-<br>01 | В        | 03/06/2024       | Part 1 of 6      |
| Figure<br>18.10<br>a-e   | Onshore<br>substation<br>Oakendene<br>Substation<br>Viewpoint SA1:<br>Kent Street                 | 5 (2) (a)      | 004866305-<br>01 | В        | 03/06/2024       | Part 1 of 6      |
| Figure<br>18.11<br>a-e   | Oakendene<br>Onshore<br>Substation<br>Viewpoint SA2:<br>A272                                      | 5 (2) (a)      | 004866306-<br>01 | В        | 03/06/2024       | Part 2 of 6      |
| Figure<br>18.12<br>a-e   | Oakendene<br>Onshore<br>Substation<br>Viewpoint SA3a:<br>PRoW 1786,<br>Taintfield<br>Wood         | 5 (2) (a)      | 004866307-<br>01 | В        | 03/06/2024       | Part 2 of 6      |
| Figure<br>18.13<br>a-e   | Oakendene Onshore Substation Viewpoint SA7a: PRoW 1788 southwest of Site, west of Taintfield Wood | 5 (2) (a)      | 004866308-<br>01 | В        | 03/06/2024       | Part 2 of 6      |
| Figure<br>18.14          | Oakendene Onshore Substation Viewpoint SA8: PRoW 1789 north of Eastridge Farm                     | 5 (2) (a)      | 004866309-<br>01 | В        | 03/06/2024       | Part 2 of 6      |
| Figure<br>18.14.1<br>a-e | Oakendene<br>Substation<br>Viewpoint SA9:<br>A272 Site                                            | 5 (2) (a)      | 004866309-<br>01 | Α        | 03/06/2024       | Part 2 of 6      |