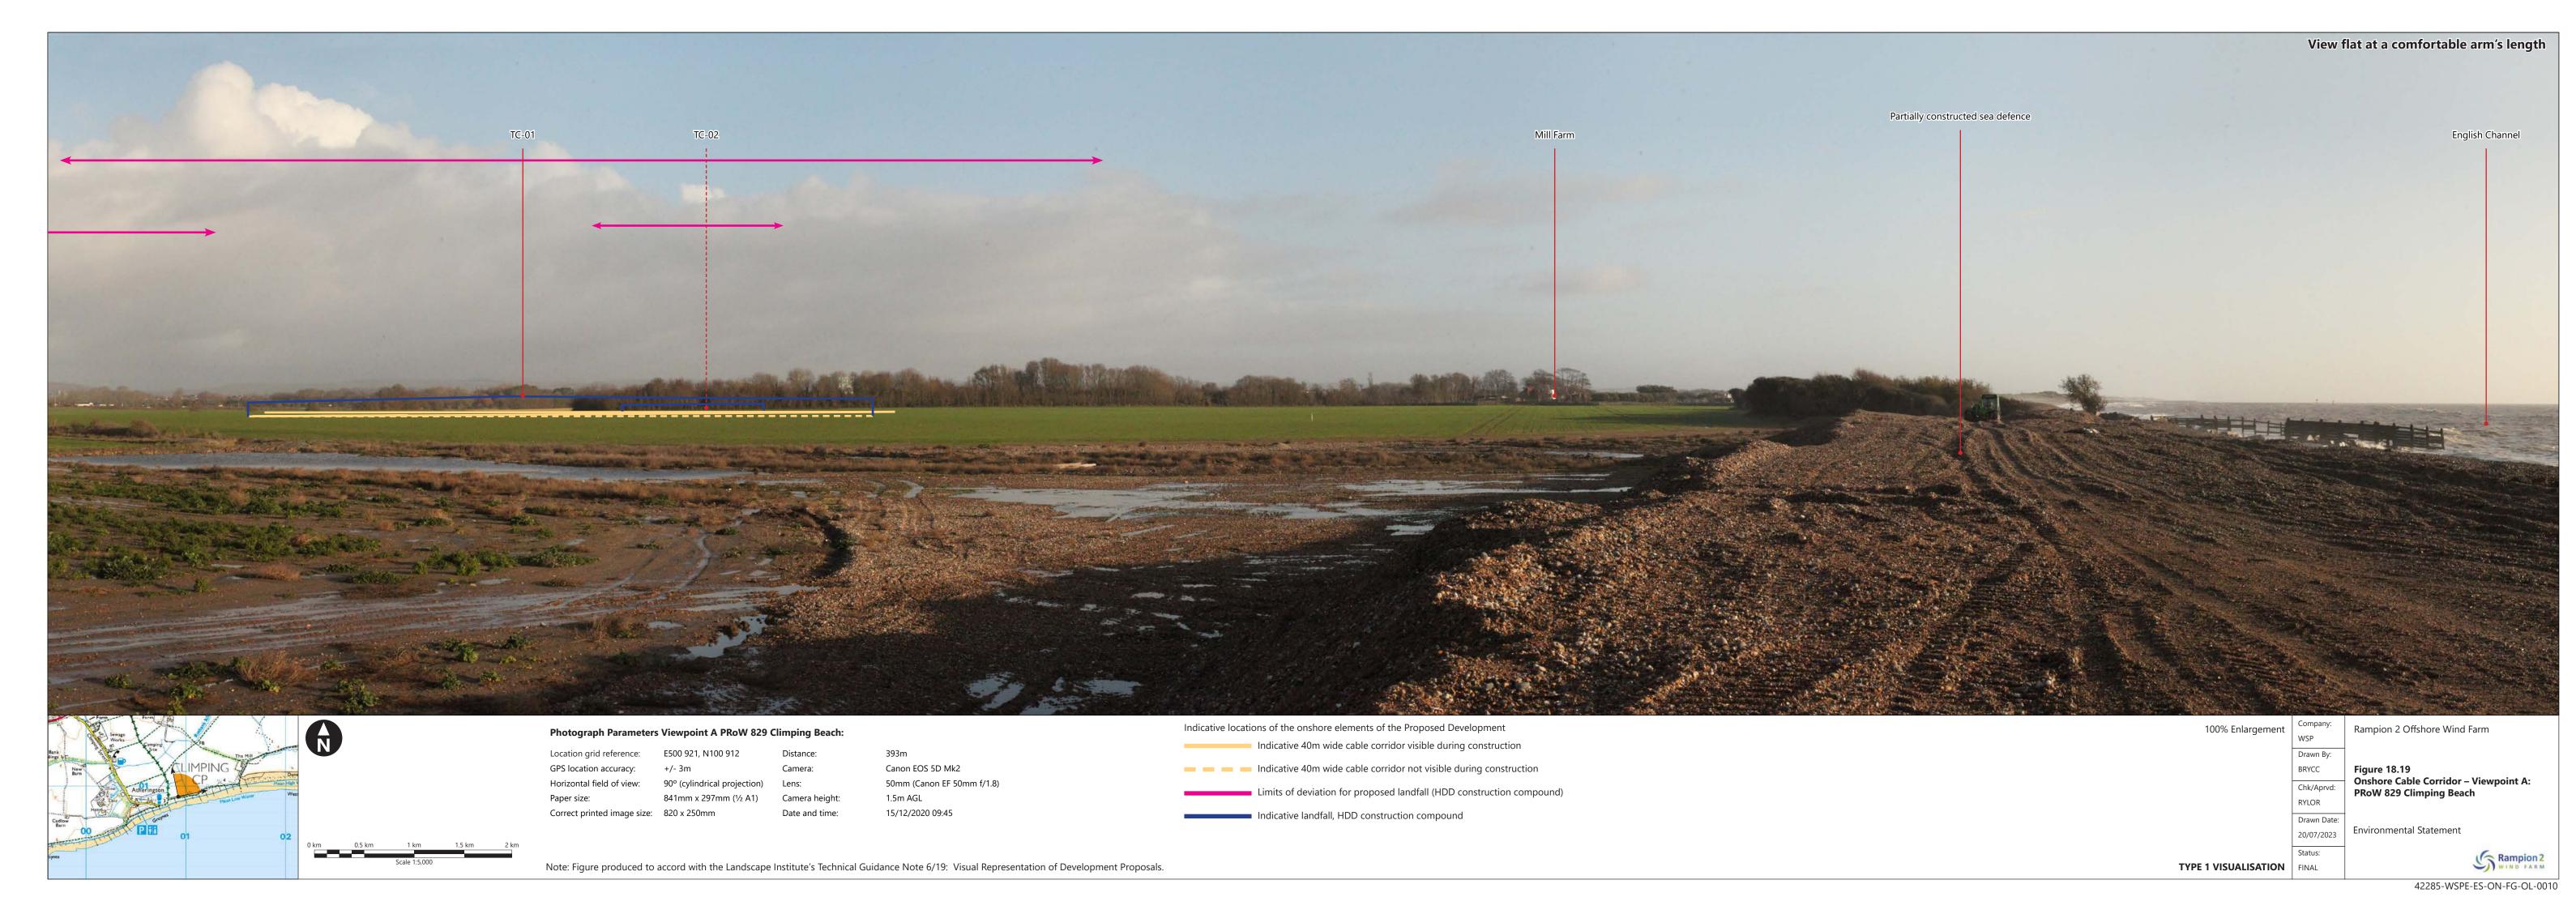

| Figure number    | Figure Title                                                                             | APFP<br>number | Ecodoc<br>number | Revision | Revision<br>Date | Document<br>Part |
|------------------|------------------------------------------------------------------------------------------|----------------|------------------|----------|------------------|------------------|
| Figure<br>18.18b | Bolney<br>Substation<br>Extension<br>Viewpoint SB7:<br>Bob Lane (GIS<br>Option)          | 5 (2) (a)      | 004866313-<br>01 | A        | 04/08/2023       | Part 2 of 6      |
| Figure<br>18.19  | Onshore Cable<br>Corridor -<br>Viewpoint A:<br>PRoW 829<br>Climping Beach                | 5 (2) (a)      | 004866314-<br>01 | A        | 04/08/2023       | Part 2 of 6      |
| Figure<br>18.20  | Onshore Cable<br>Corridor -<br>Viewpoint B:<br>PRoW 168,<br>Climping<br>Caravan Park     | 5 (2) (a)      | 004866315-<br>01 | A        | 04/08/2023       | Part 2 of 6      |
| Figure<br>18.21  | Onshore Cable<br>Corridor -<br>Viewpoint B1:<br>Church Lane,<br>Climping                 | 5 (2) (a)      | 004866316-<br>01 | A        | 04/08/2023       | Part 2 of 6      |
| Figure<br>18.22  | Onshore Cable<br>Corridor -<br>Viewpoint C:<br>A259,<br>Littlehampton                    | 5 (2) (a)      | 004866317-<br>01 | A        | 04/08/2023       | Part 2 of 6      |
| Figure<br>18.23  | Onshore Cable<br>Corridor -<br>Viewpoint C1:<br>Benjamin Grey<br>Drive,<br>Littlehampton | 5 (2) (a)      | 004866318-<br>01 | A        | 04/08/2023       | Part 2 of 6      |
| Figure<br>18.24  | Onshore Cable<br>Corridor -<br>Viewpoint D:<br>Ford Road, near<br>Tortington             | 5 (2) (a)      | 004866319-<br>01 | A        | 04/08/2023       | Part 2 of 6      |
| Figure<br>18.25  | Onshore Cable<br>Corridor -<br>Viewpoint E:                                              | 5 (2) (a)      | 004866320-<br>01 | A        | 04/08/2023       | Part 2 of 6      |