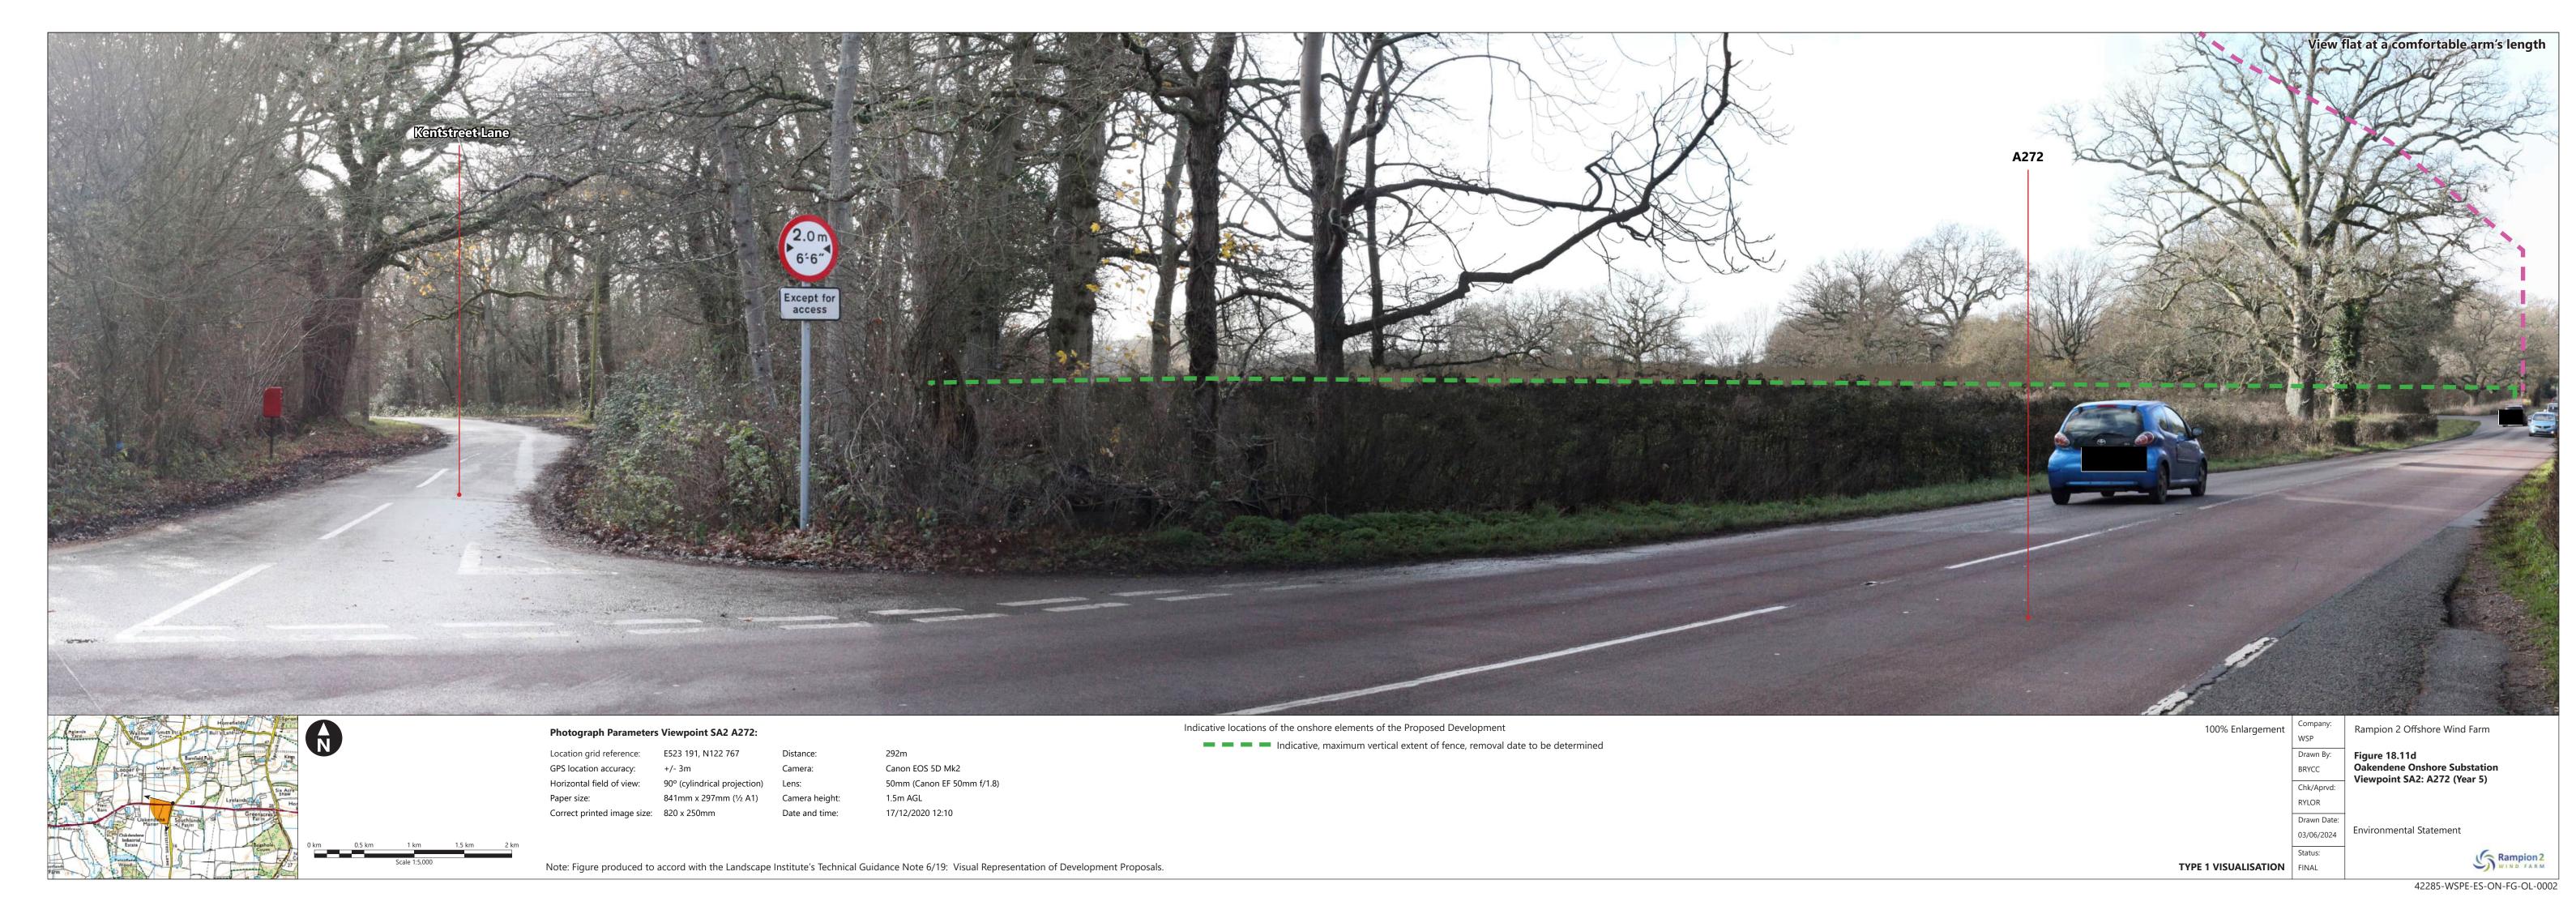

| Figure number            | Figure Title                                                                                      | APFP<br>number | Ecodoc<br>number | Revision | Revision<br>Date | Document<br>Part |
|--------------------------|---------------------------------------------------------------------------------------------------|----------------|------------------|----------|------------------|------------------|
| Figure<br>18.9a-c        | Public Rights of Way                                                                              | 5 (2) (a)      | 004866304-<br>01 | В        | 03/06/2024       | Part 1 of 6      |
| Figure<br>18.10<br>a-e   | Onshore<br>substation<br>Oakendene<br>Substation<br>Viewpoint SA1:<br>Kent Street                 | 5 (2) (a)      | 004866305-<br>01 | В        | 03/06/2024       | Part 1 of 6      |
| Figure<br>18.11<br>a-e   | Oakendene<br>Onshore<br>Substation<br>Viewpoint SA2:<br>A272                                      | 5 (2) (a)      | 004866306-<br>01 | В        | 03/06/2024       | Part 2 of 6      |
| Figure<br>18.12<br>a-e   | Oakendene<br>Onshore<br>Substation<br>Viewpoint SA3a:<br>PRoW 1786,<br>Taintfield<br>Wood         | 5 (2) (a)      | 004866307-<br>01 | В        | 03/06/2024       | Part 2 of 6      |
| Figure<br>18.13<br>a-e   | Oakendene Onshore Substation Viewpoint SA7a: PRoW 1788 southwest of Site, west of Taintfield Wood | 5 (2) (a)      | 004866308-<br>01 | В        | 03/06/2024       | Part 2 of 6      |
| Figure<br>18.14          | Oakendene Onshore Substation Viewpoint SA8: PRoW 1789 north of Eastridge Farm                     | 5 (2) (a)      | 004866309-<br>01 | В        | 03/06/2024       | Part 2 of 6      |
| Figure<br>18.14.1<br>a-e | Oakendene<br>Substation<br>Viewpoint SA9:<br>A272 Site                                            | 5 (2) (a)      | 004866309-<br>01 | Α        | 03/06/2024       | Part 2 of 6      |