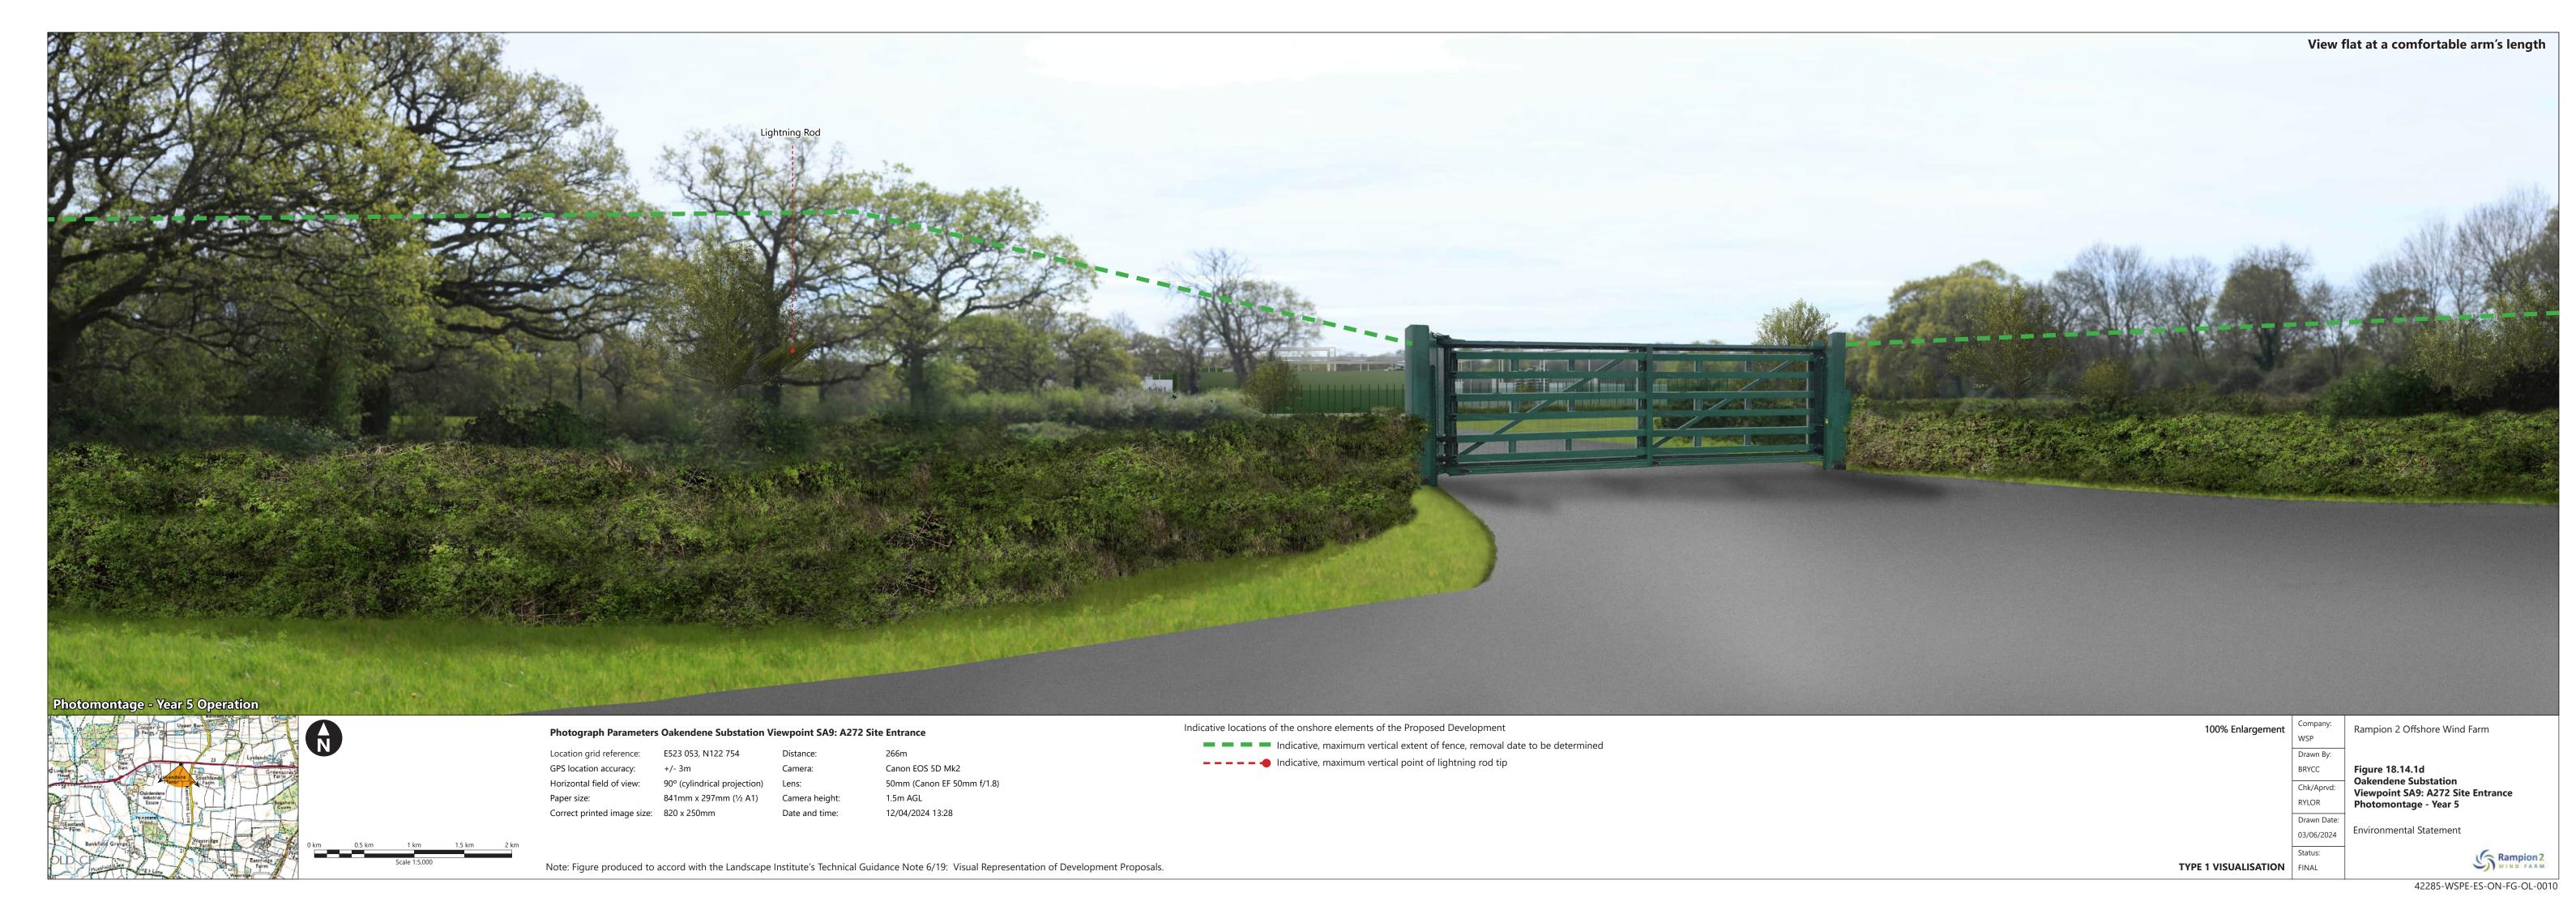

| Figure number            | Figure Title                                                                                      | APFP<br>number | Ecodoc<br>number | Revision | Revision<br>Date | Document<br>Part |
|--------------------------|---------------------------------------------------------------------------------------------------|----------------|------------------|----------|------------------|------------------|
| Figure<br>18.9a-c        | Public Rights of Way                                                                              | 5 (2) (a)      | 004866304-<br>01 | В        | 03/06/2024       | Part 1 of 6      |
| Figure<br>18.10<br>a-e   | Onshore<br>substation<br>Oakendene<br>Substation<br>Viewpoint SA1:<br>Kent Street                 | 5 (2) (a)      | 004866305-<br>01 | В        | 03/06/2024       | Part 1 of 6      |
| Figure<br>18.11<br>a-e   | Oakendene<br>Onshore<br>Substation<br>Viewpoint SA2:<br>A272                                      | 5 (2) (a)      | 004866306-<br>01 | В        | 03/06/2024       | Part 2 of 6      |
| Figure<br>18.12<br>a-e   | Oakendene<br>Onshore<br>Substation<br>Viewpoint SA3a:<br>PRoW 1786,<br>Taintfield<br>Wood         | 5 (2) (a)      | 004866307-<br>01 | В        | 03/06/2024       | Part 2 of 6      |
| Figure<br>18.13<br>a-e   | Oakendene Onshore Substation Viewpoint SA7a: PRoW 1788 southwest of Site, west of Taintfield Wood | 5 (2) (a)      | 004866308-<br>01 | В        | 03/06/2024       | Part 2 of 6      |
| Figure<br>18.14          | Oakendene Onshore Substation Viewpoint SA8: PRoW 1789 north of Eastridge Farm                     | 5 (2) (a)      | 004866309-<br>01 | В        | 03/06/2024       | Part 2 of 6      |
| Figure<br>18.14.1<br>a-e | Oakendene<br>Substation<br>Viewpoint SA9:<br>A272 Site                                            | 5 (2) (a)      | 004866309-<br>01 | Α        | 03/06/2024       | Part 2 of 6      |