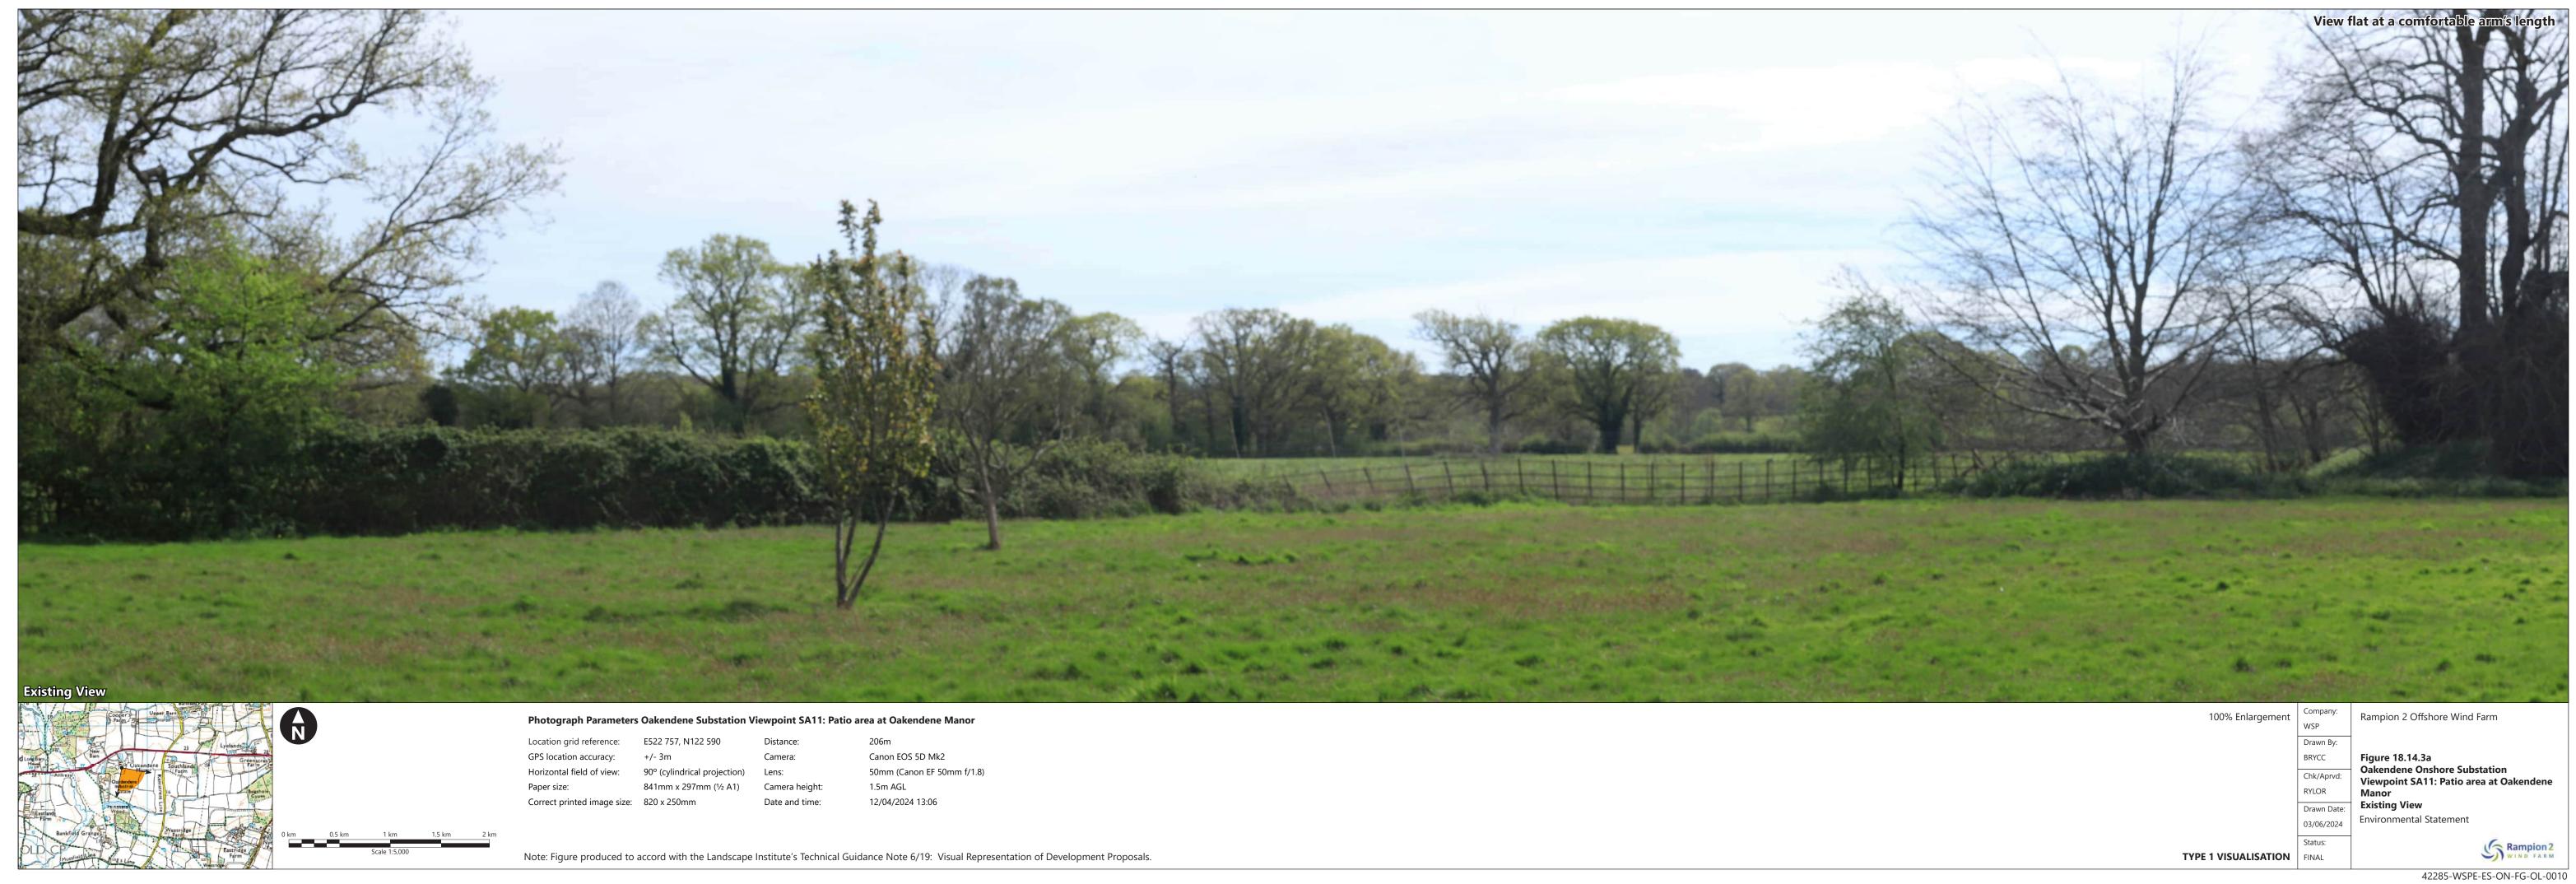

| Figure number            | Figure Title                                                                                                                                 | APFP<br>number | Ecodoc<br>number | Revision | Revision<br>Date | Document<br>Part |
|--------------------------|----------------------------------------------------------------------------------------------------------------------------------------------|----------------|------------------|----------|------------------|------------------|
|                          | Entrance<br>Existing View                                                                                                                    |                |                  |          |                  |                  |
| Figure<br>18.14.2<br>a-e | Onshore<br>substation<br>Oakendene<br>Substation<br>Viewpoint SA10:<br>Edge of<br>Oakendene<br>Manor near<br>garden fence<br>(Existing View) | 5 (2) (a)      | 004866309-<br>01 | A        | 03/06/2024       | Part 2 of 6      |
| Figure<br>18.14.3<br>a-e | Oakendene Onshore Substation Viewpoint SA11: Patio area at Oakendene Manor Existing View                                                     | 5 (2) (a)      | 004866309-<br>01 | A        | 03/06/2024       | Part 2 of 6      |
| Figure<br>18.14.4<br>a-e | Oakendene Onshore Substation Viewpoint SA12: PRoW 1787 south of Site at gap in hedge Existing View                                           | 5 (2) (a)      | 004866309-<br>01 | A        | 03/06/2024       | Part 2 of 6      |
| Figure<br>18.14.5<br>a-e | Oakendene Onshore Substation Viewpoint SA13: PRoW 1786 southwest of Site near lake Existing View                                             | 5 (2) (a)      | 004866309-<br>01 | A        | 03/06/2024       | Part 2 of 6      |
| Figure<br>18.15a         | Bolney<br>Substation<br>Extension<br>Viewpoint SB1:<br>PRoW 34B<br>south of                                                                  | 5 (2) (a)      | 004866310-<br>01 | Α        | 04/08/2023       | Part 2 of 6      |