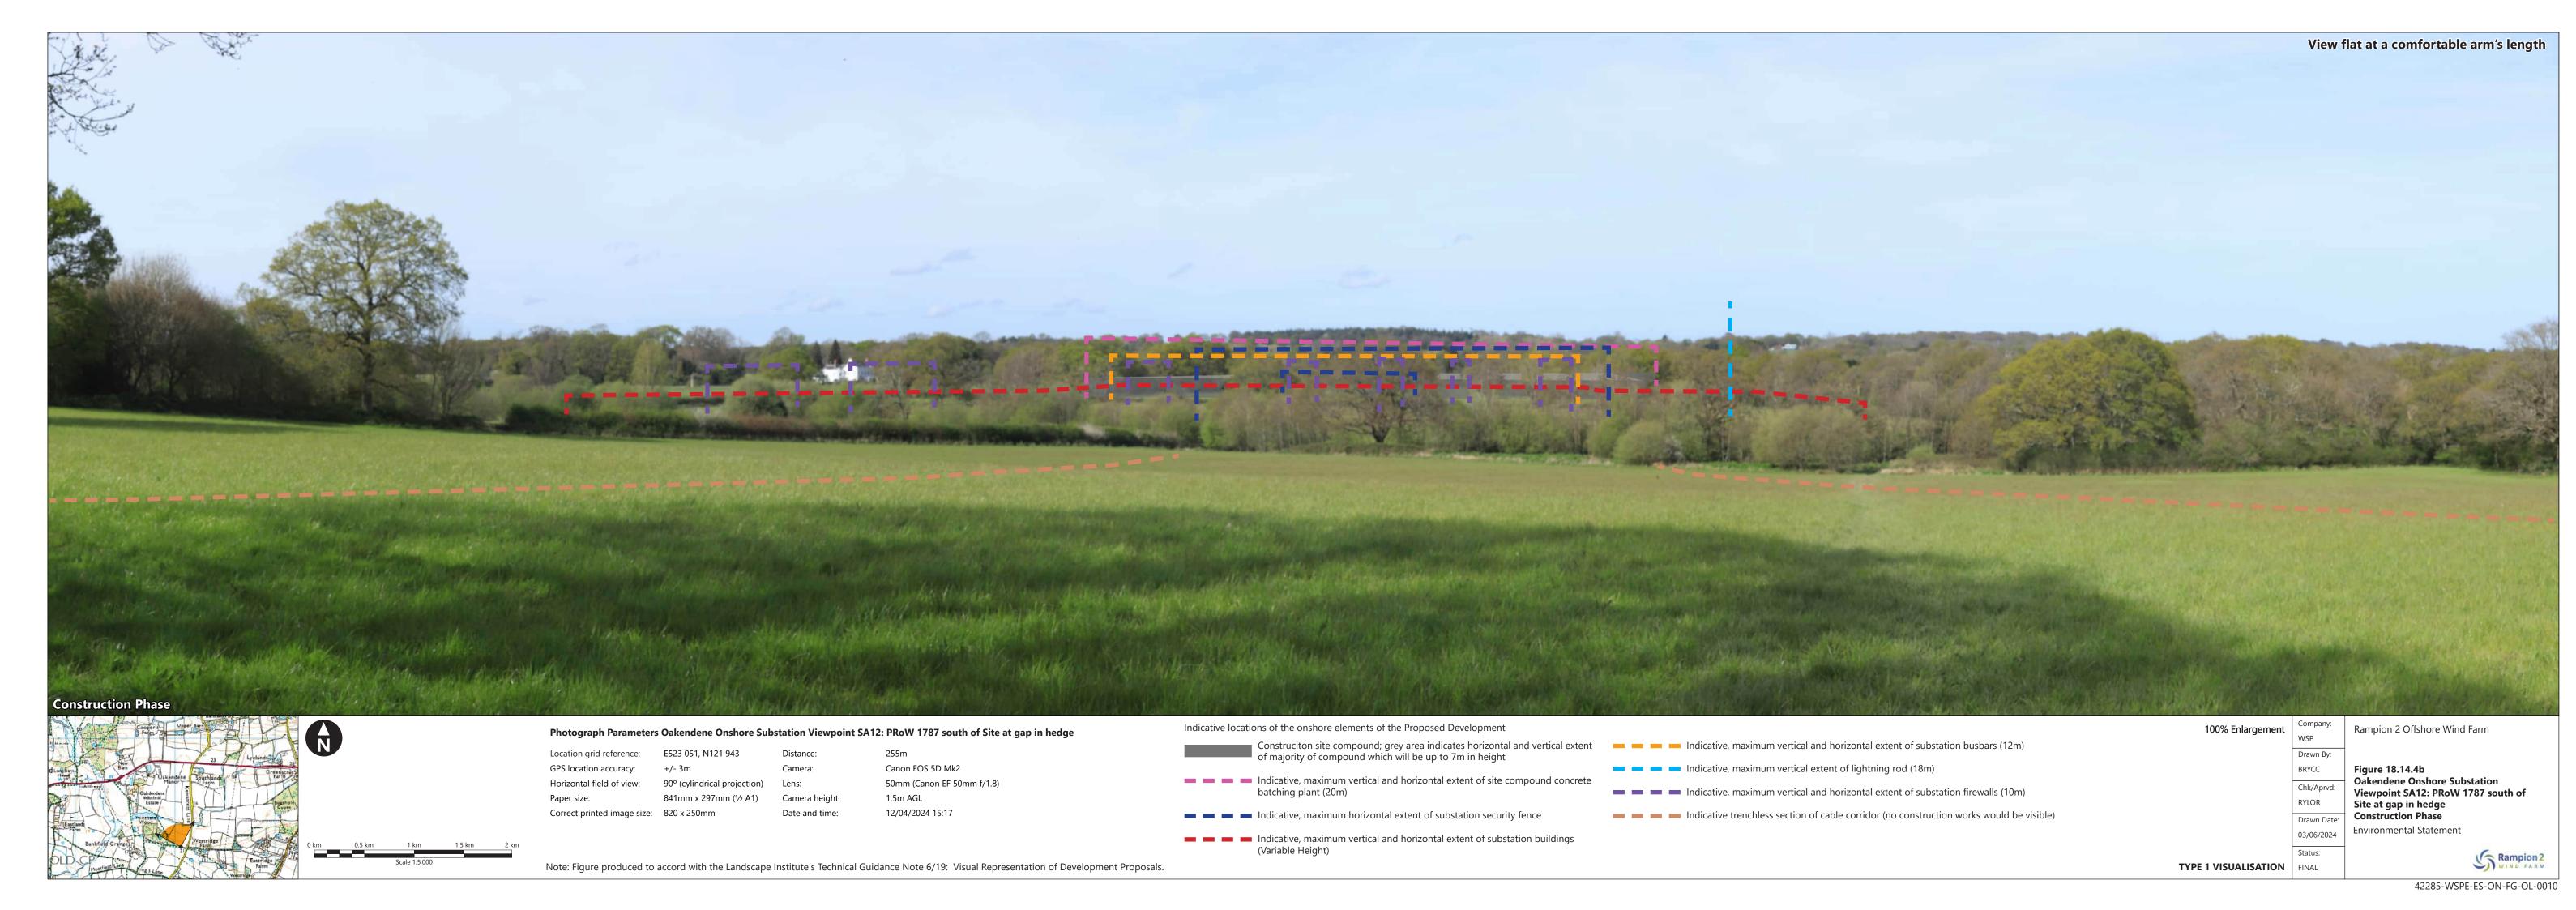

| Figure number            | Figure Title                                                                                                                                 | APFP<br>number | Ecodoc<br>number | Revision | Revision<br>Date | Document<br>Part |
|--------------------------|----------------------------------------------------------------------------------------------------------------------------------------------|----------------|------------------|----------|------------------|------------------|
|                          | Entrance<br>Existing View                                                                                                                    |                |                  |          |                  |                  |
| Figure<br>18.14.2<br>a-e | Onshore<br>substation<br>Oakendene<br>Substation<br>Viewpoint SA10:<br>Edge of<br>Oakendene<br>Manor near<br>garden fence<br>(Existing View) | 5 (2) (a)      | 004866309-<br>01 | A        | 03/06/2024       | Part 2 of 6      |
| Figure<br>18.14.3<br>a-e | Oakendene Onshore Substation Viewpoint SA11: Patio area at Oakendene Manor Existing View                                                     | 5 (2) (a)      | 004866309-<br>01 | A        | 03/06/2024       | Part 2 of 6      |
| Figure<br>18.14.4<br>a-e | Oakendene Onshore Substation Viewpoint SA12: PRoW 1787 south of Site at gap in hedge Existing View                                           | 5 (2) (a)      | 004866309-<br>01 | A        | 03/06/2024       | Part 2 of 6      |
| Figure<br>18.14.5<br>a-e | Oakendene Onshore Substation Viewpoint SA13: PRoW 1786 southwest of Site near lake Existing View                                             | 5 (2) (a)      | 004866309-<br>01 | A        | 03/06/2024       | Part 2 of 6      |
| Figure<br>18.15a         | Bolney<br>Substation<br>Extension<br>Viewpoint SB1:<br>PRoW 34B<br>south of                                                                  | 5 (2) (a)      | 004866310-<br>01 | Α        | 04/08/2023       | Part 2 of 6      |