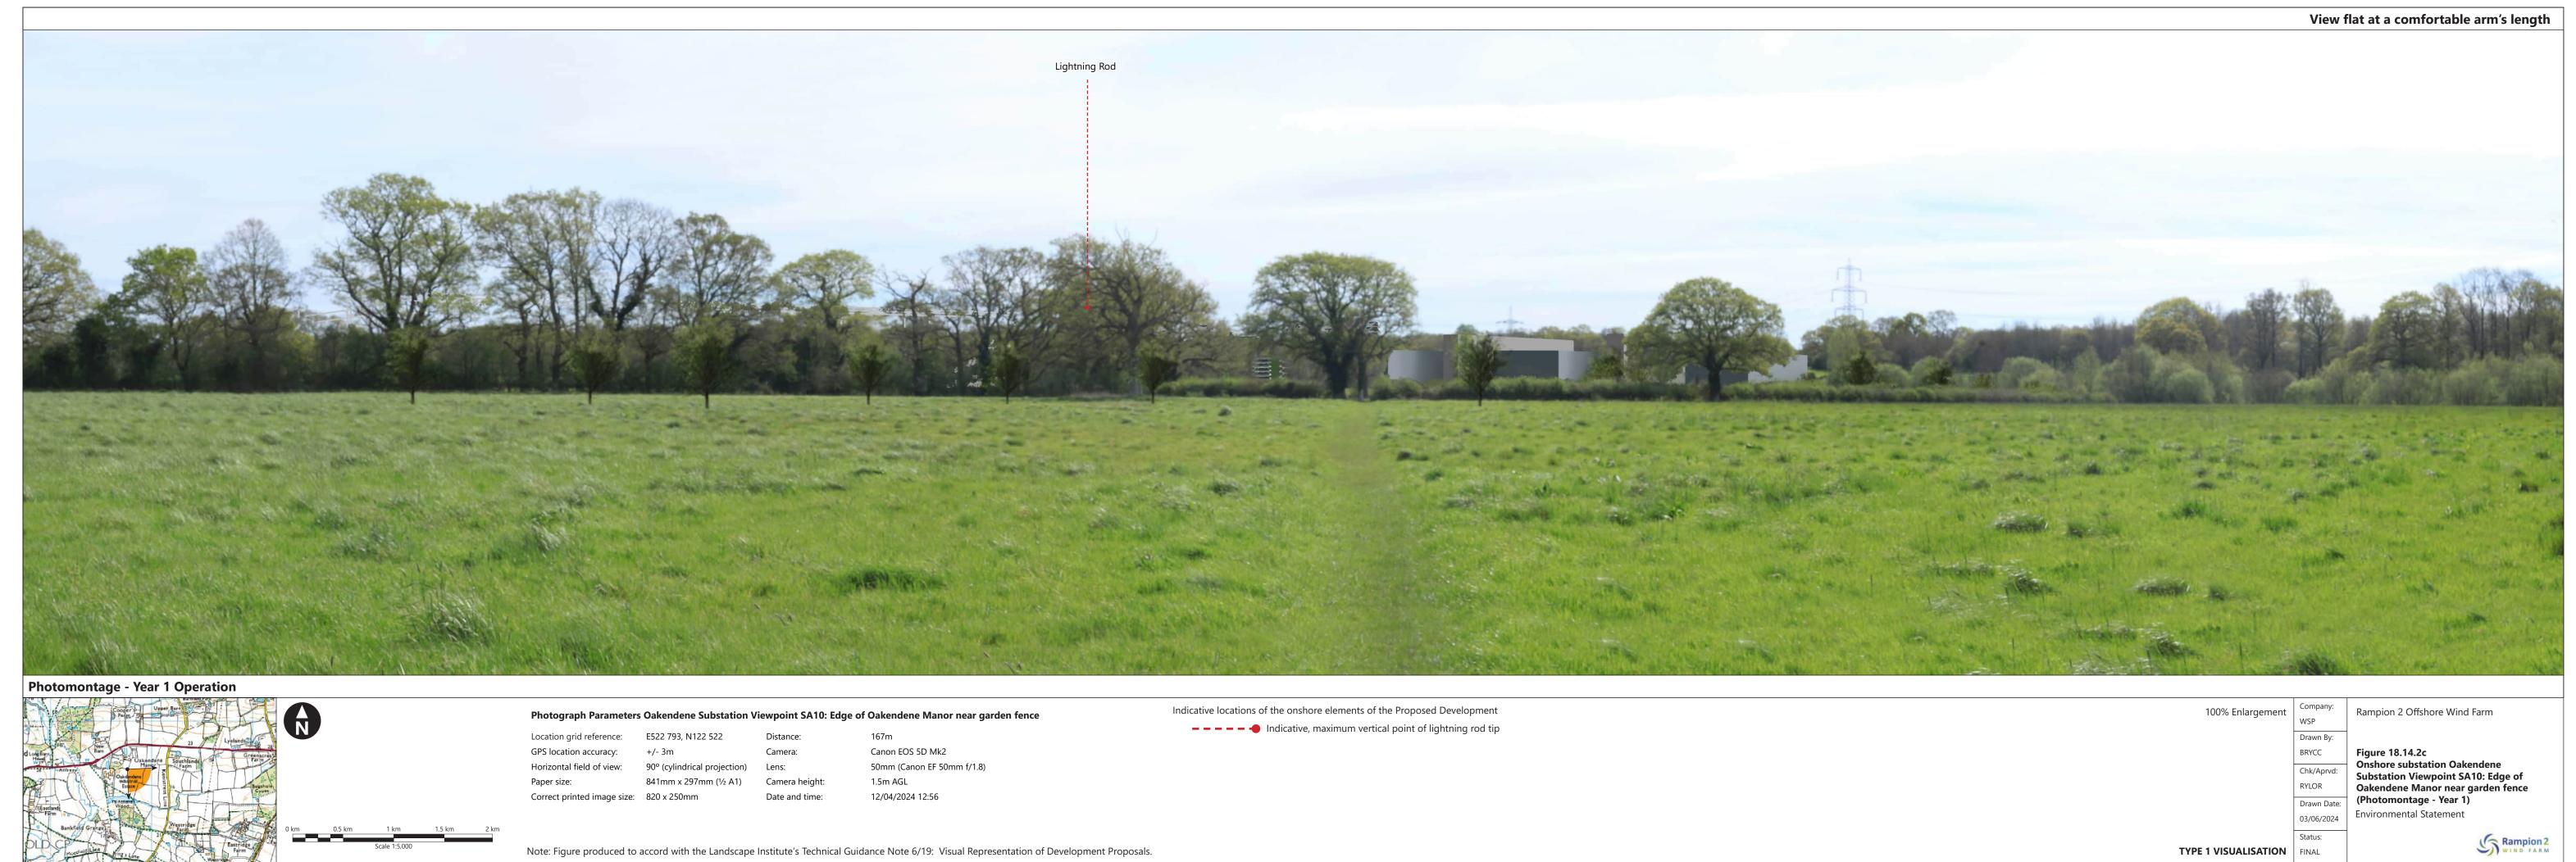

| Figure number            | Figure Title                                                                                      | APFP<br>number | Ecodoc<br>number | Revision | Revision<br>Date | Document<br>Part |
|--------------------------|---------------------------------------------------------------------------------------------------|----------------|------------------|----------|------------------|------------------|
| Figure<br>18.9a-c        | Public Rights of Way                                                                              | 5 (2) (a)      | 004866304-<br>01 | В        | 03/06/2024       | Part 1 of 6      |
| Figure<br>18.10<br>a-e   | Onshore<br>substation<br>Oakendene<br>Substation<br>Viewpoint SA1:<br>Kent Street                 | 5 (2) (a)      | 004866305-<br>01 | В        | 03/06/2024       | Part 1 of 6      |
| Figure<br>18.11<br>a-e   | Oakendene<br>Onshore<br>Substation<br>Viewpoint SA2:<br>A272                                      | 5 (2) (a)      | 004866306-<br>01 | В        | 03/06/2024       | Part 2 of 6      |
| Figure<br>18.12<br>a-e   | Oakendene<br>Onshore<br>Substation<br>Viewpoint SA3a:<br>PRoW 1786,<br>Taintfield<br>Wood         | 5 (2) (a)      | 004866307-<br>01 | В        | 03/06/2024       | Part 2 of 6      |
| Figure<br>18.13<br>a-e   | Oakendene Onshore Substation Viewpoint SA7a: PRoW 1788 southwest of Site, west of Taintfield Wood | 5 (2) (a)      | 004866308-<br>01 | В        | 03/06/2024       | Part 2 of 6      |
| Figure<br>18.14          | Oakendene Onshore Substation Viewpoint SA8: PRoW 1789 north of Eastridge Farm                     | 5 (2) (a)      | 004866309-<br>01 | В        | 03/06/2024       | Part 2 of 6      |
| Figure<br>18.14.1<br>a-e | Oakendene<br>Substation<br>Viewpoint SA9:<br>A272 Site                                            | 5 (2) (a)      | 004866309-<br>01 | Α        | 03/06/2024       | Part 2 of 6      |

| Figure number            | Figure Title                                                                                                                                 | APFP<br>number | Ecodoc<br>number | Revision | Revision<br>Date | Document<br>Part |
|--------------------------|----------------------------------------------------------------------------------------------------------------------------------------------|----------------|------------------|----------|------------------|------------------|
|                          | Entrance<br>Existing View                                                                                                                    |                |                  |          |                  |                  |
| Figure<br>18.14.2<br>a-e | Onshore<br>substation<br>Oakendene<br>Substation<br>Viewpoint SA10:<br>Edge of<br>Oakendene<br>Manor near<br>garden fence<br>(Existing View) | 5 (2) (a)      | 004866309-<br>01 | A        | 03/06/2024       | Part 2 of 6      |
| Figure<br>18.14.3<br>a-e | Oakendene Onshore Substation Viewpoint SA11: Patio area at Oakendene Manor Existing View                                                     | 5 (2) (a)      | 004866309-<br>01 | A        | 03/06/2024       | Part 2 of 6      |
| Figure<br>18.14.4<br>a-e | Oakendene Onshore Substation Viewpoint SA12: PRoW 1787 south of Site at gap in hedge Existing View                                           | 5 (2) (a)      | 004866309-<br>01 | A        | 03/06/2024       | Part 2 of 6      |
| Figure<br>18.14.5<br>a-e | Oakendene Onshore Substation Viewpoint SA13: PRoW 1786 southwest of Site near lake Existing View                                             | 5 (2) (a)      | 004866309-<br>01 | A        | 03/06/2024       | Part 2 of 6      |
| Figure<br>18.15a         | Bolney<br>Substation<br>Extension<br>Viewpoint SB1:<br>PRoW 34B<br>south of                                                                  | 5 (2) (a)      | 004866310-<br>01 | Α        | 04/08/2023       | Part 2 of 6      |