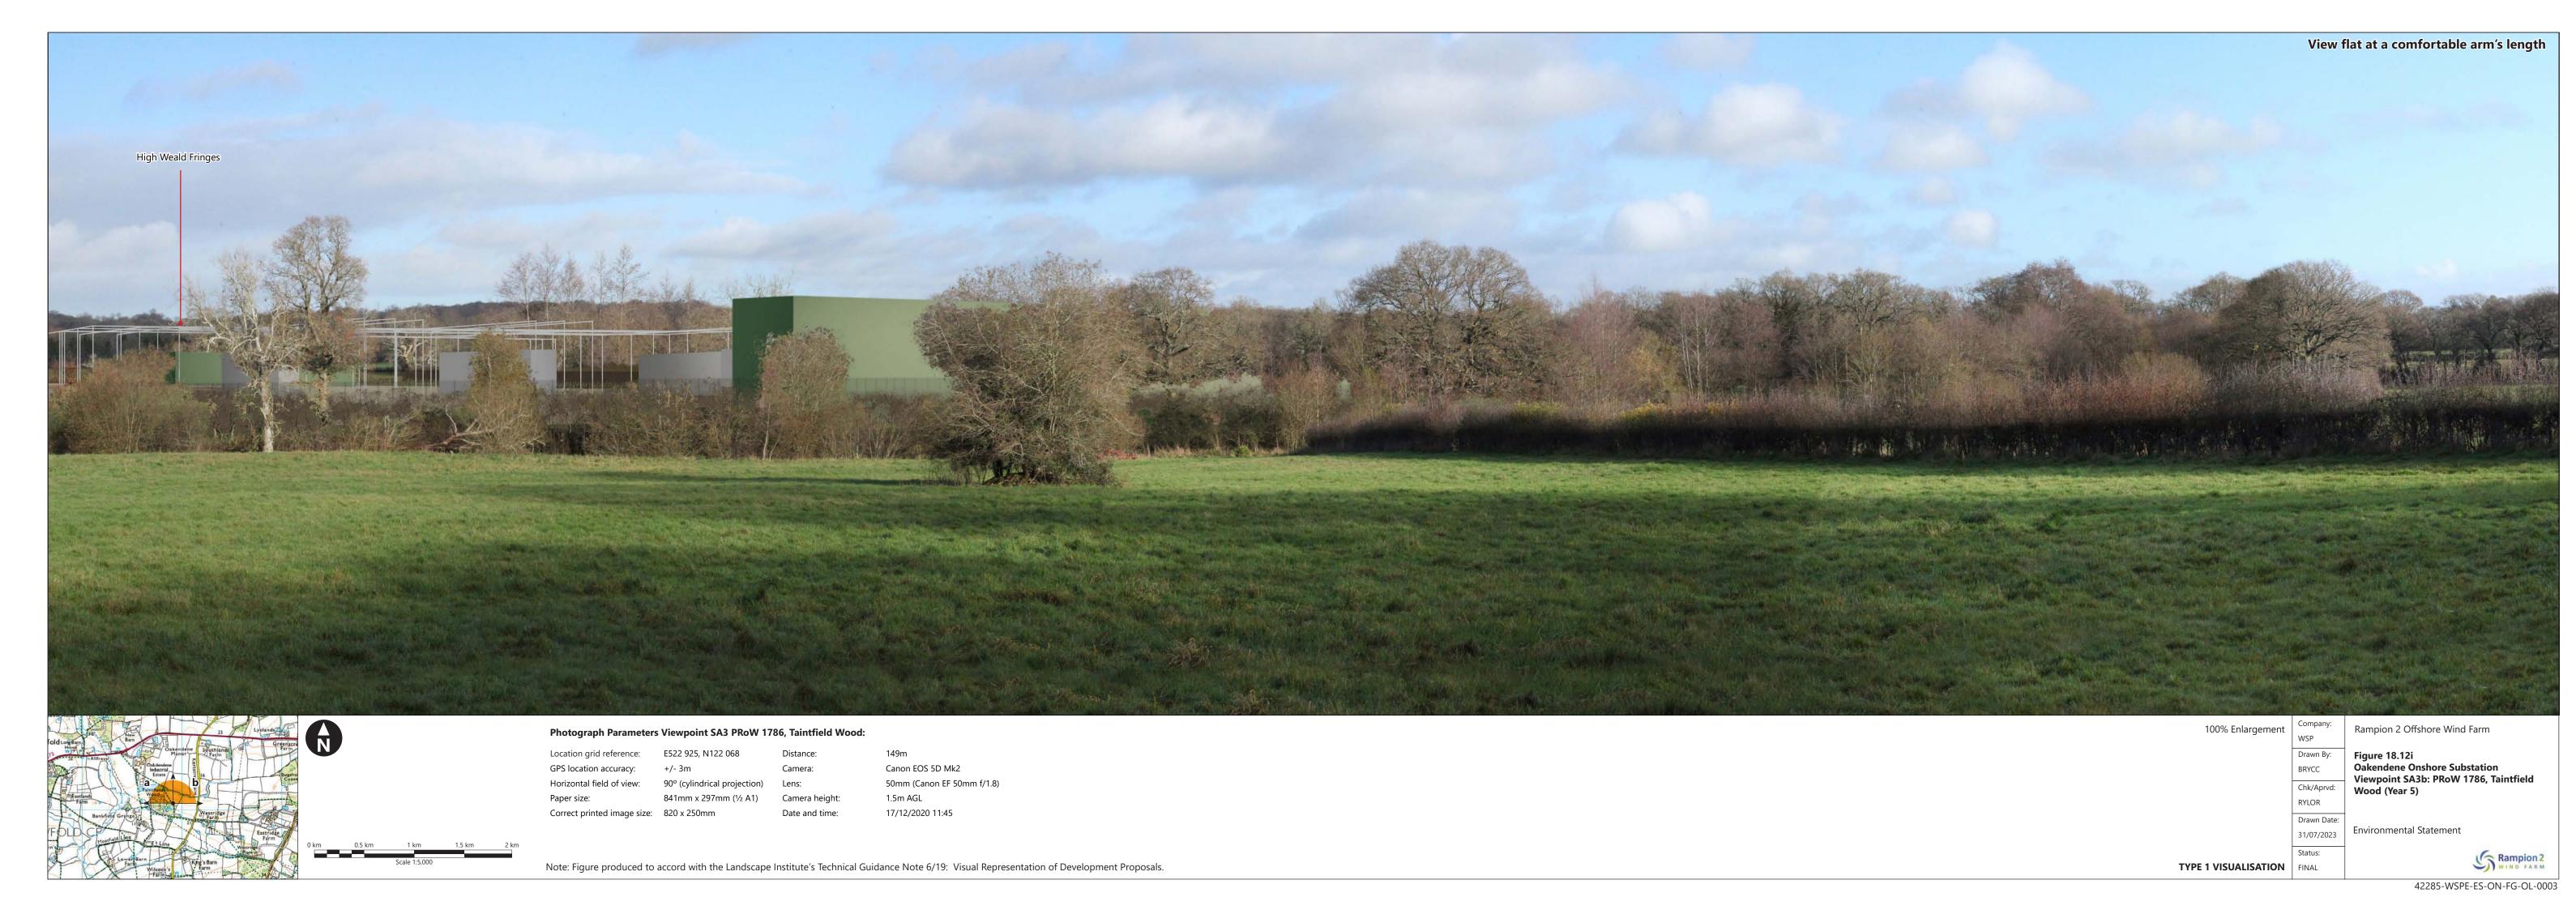

| Figure number            | Figure Title                                                                                      | APFP<br>number | Ecodoc<br>number | Revision | Revision<br>Date | Document<br>Part |
|--------------------------|---------------------------------------------------------------------------------------------------|----------------|------------------|----------|------------------|------------------|
| Figure<br>18.9a-c        | Public Rights of Way                                                                              | 5 (2) (a)      | 004866304-<br>01 | В        | 03/06/2024       | Part 1 of 6      |
| Figure<br>18.10<br>a-e   | Onshore<br>substation<br>Oakendene<br>Substation<br>Viewpoint SA1:<br>Kent Street                 | 5 (2) (a)      | 004866305-<br>01 | В        | 03/06/2024       | Part 1 of 6      |
| Figure<br>18.11<br>a-e   | Oakendene<br>Onshore<br>Substation<br>Viewpoint SA2:<br>A272                                      | 5 (2) (a)      | 004866306-<br>01 | В        | 03/06/2024       | Part 2 of 6      |
| Figure<br>18.12<br>a-e   | Oakendene<br>Onshore<br>Substation<br>Viewpoint SA3a:<br>PRoW 1786,<br>Taintfield<br>Wood         | 5 (2) (a)      | 004866307-<br>01 | В        | 03/06/2024       | Part 2 of 6      |
| Figure<br>18.13<br>a-e   | Oakendene Onshore Substation Viewpoint SA7a: PRoW 1788 southwest of Site, west of Taintfield Wood | 5 (2) (a)      | 004866308-<br>01 | В        | 03/06/2024       | Part 2 of 6      |
| Figure<br>18.14          | Oakendene Onshore Substation Viewpoint SA8: PRoW 1789 north of Eastridge Farm                     | 5 (2) (a)      | 004866309-<br>01 | В        | 03/06/2024       | Part 2 of 6      |
| Figure<br>18.14.1<br>a-e | Oakendene<br>Substation<br>Viewpoint SA9:<br>A272 Site                                            | 5 (2) (a)      | 004866309-<br>01 | Α        | 03/06/2024       | Part 2 of 6      |