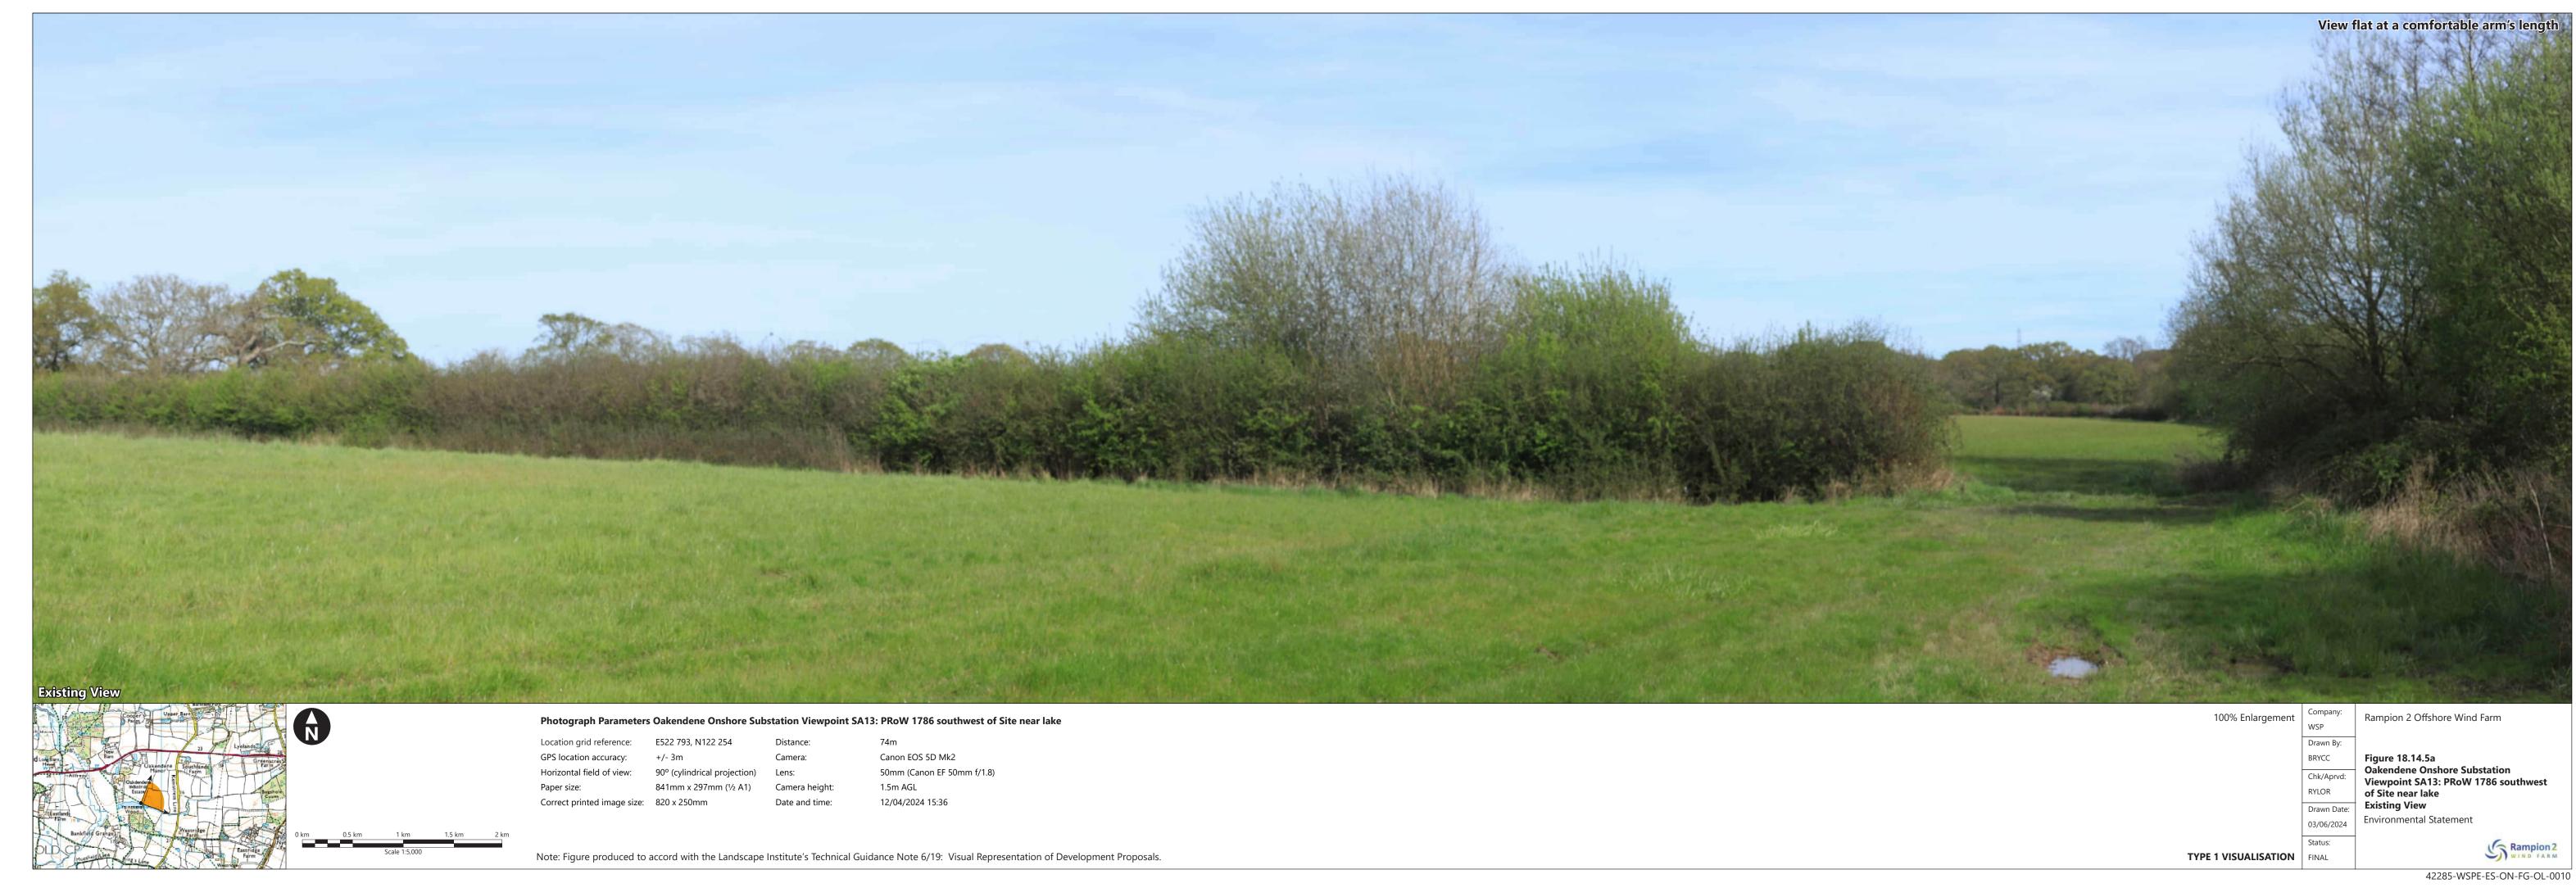

| Figure number            | Figure Title                                                                                                                                 | APFP<br>number | Ecodoc<br>number | Revision | Revision<br>Date | Document<br>Part |
|--------------------------|----------------------------------------------------------------------------------------------------------------------------------------------|----------------|------------------|----------|------------------|------------------|
|                          | Entrance<br>Existing View                                                                                                                    |                |                  |          |                  |                  |
| Figure<br>18.14.2<br>a-e | Onshore<br>substation<br>Oakendene<br>Substation<br>Viewpoint SA10:<br>Edge of<br>Oakendene<br>Manor near<br>garden fence<br>(Existing View) | 5 (2) (a)      | 004866309-<br>01 | A        | 03/06/2024       | Part 2 of 6      |
| Figure<br>18.14.3<br>a-e | Oakendene Onshore Substation Viewpoint SA11: Patio area at Oakendene Manor Existing View                                                     | 5 (2) (a)      | 004866309-<br>01 | A        | 03/06/2024       | Part 2 of 6      |
| Figure<br>18.14.4<br>a-e | Oakendene Onshore Substation Viewpoint SA12: PRoW 1787 south of Site at gap in hedge Existing View                                           | 5 (2) (a)      | 004866309-<br>01 | A        | 03/06/2024       | Part 2 of 6      |
| Figure<br>18.14.5<br>a-e | Oakendene Onshore Substation Viewpoint SA13: PRoW 1786 southwest of Site near lake Existing View                                             | 5 (2) (a)      | 004866309-<br>01 | A        | 03/06/2024       | Part 2 of 6      |
| Figure<br>18.15a         | Bolney<br>Substation<br>Extension<br>Viewpoint SB1:<br>PRoW 34B<br>south of                                                                  | 5 (2) (a)      | 004866310-<br>01 | Α        | 04/08/2023       | Part 2 of 6      |