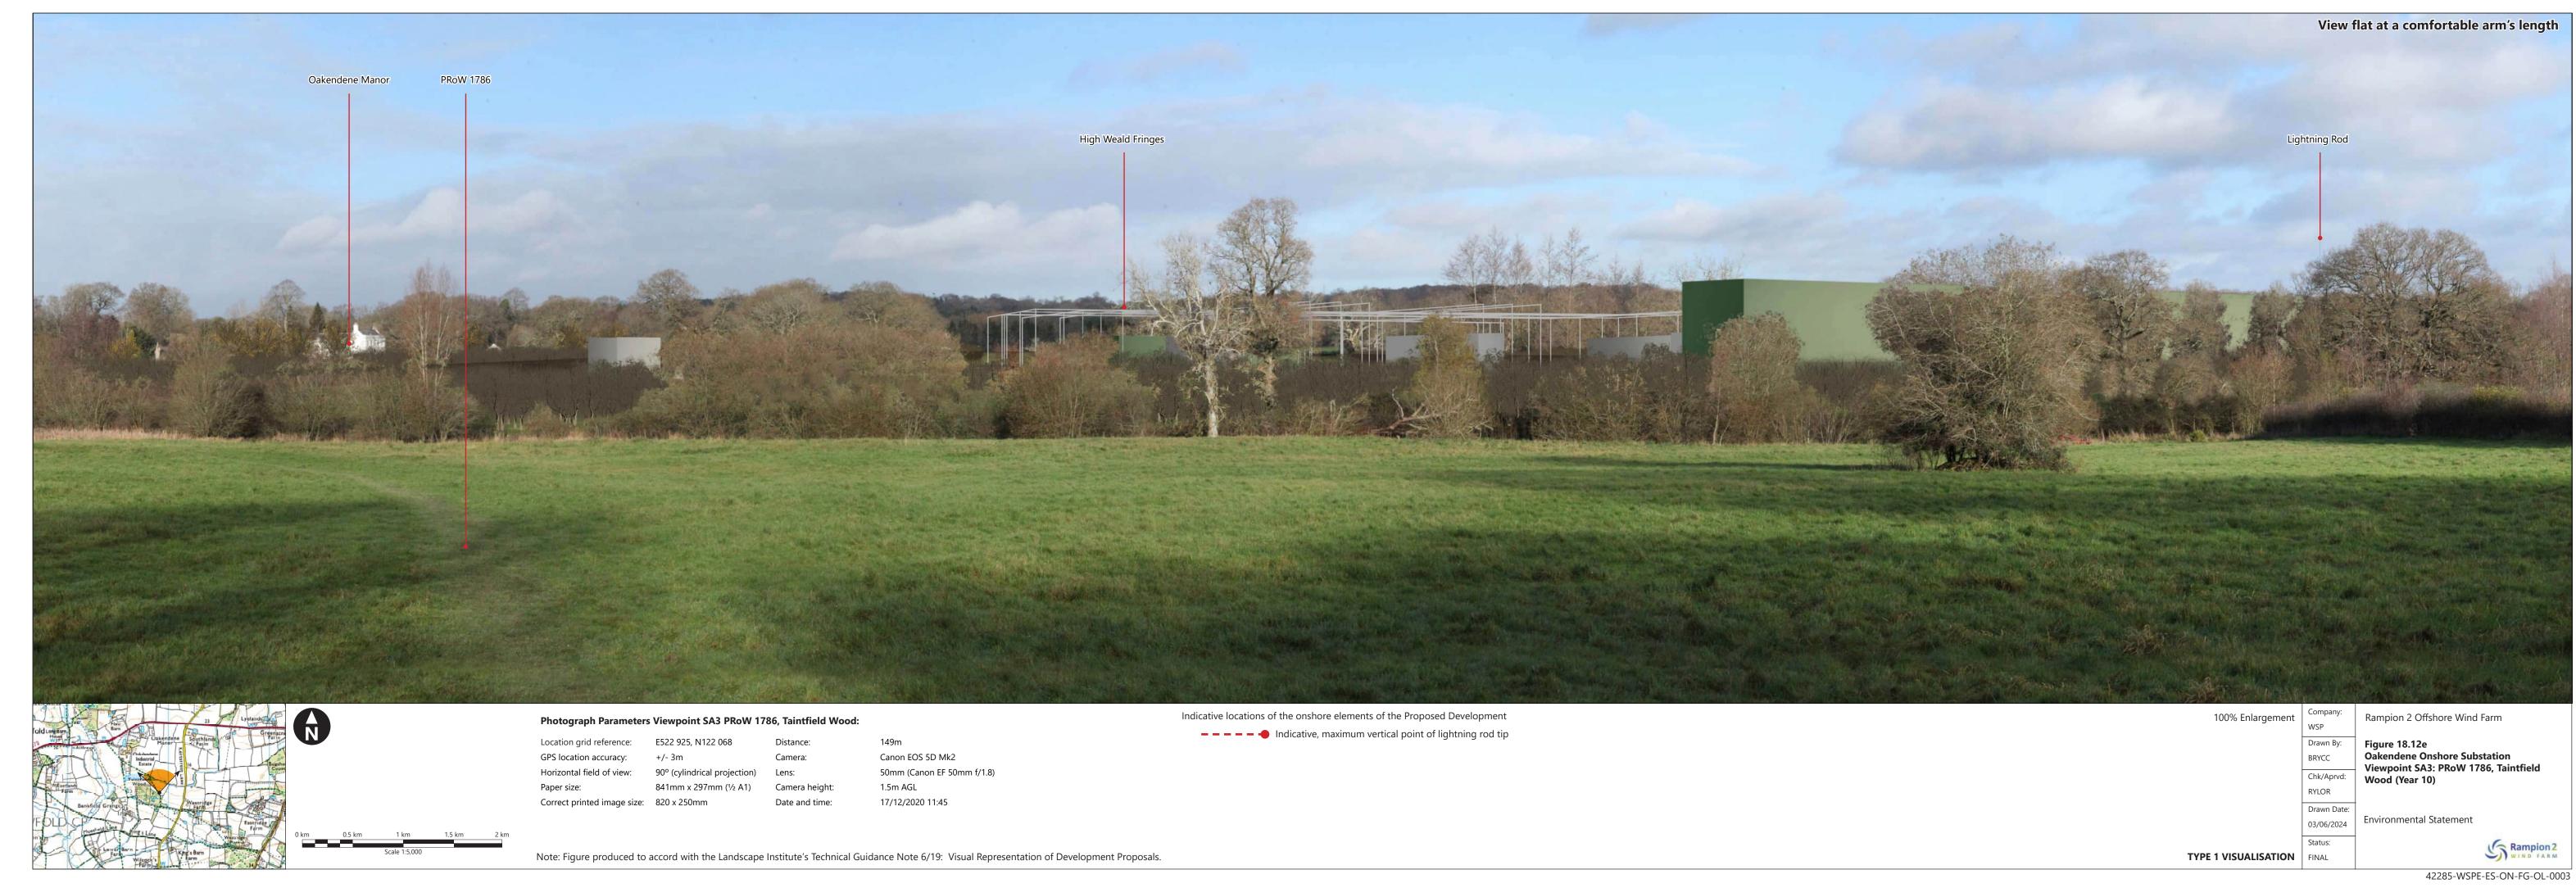

| Figure number            | Figure Title                                                                                      | APFP<br>number | Ecodoc<br>number | Revision | Revision<br>Date | Document<br>Part |
|--------------------------|---------------------------------------------------------------------------------------------------|----------------|------------------|----------|------------------|------------------|
| Figure<br>18.9a-c        | Public Rights of Way                                                                              | 5 (2) (a)      | 004866304-<br>01 | В        | 03/06/2024       | Part 1 of 6      |
| Figure<br>18.10<br>a-e   | Onshore<br>substation<br>Oakendene<br>Substation<br>Viewpoint SA1:<br>Kent Street                 | 5 (2) (a)      | 004866305-<br>01 | В        | 03/06/2024       | Part 1 of 6      |
| Figure<br>18.11<br>a-e   | Oakendene<br>Onshore<br>Substation<br>Viewpoint SA2:<br>A272                                      | 5 (2) (a)      | 004866306-<br>01 | В        | 03/06/2024       | Part 2 of 6      |
| Figure<br>18.12<br>a-e   | Oakendene<br>Onshore<br>Substation<br>Viewpoint SA3a:<br>PRoW 1786,<br>Taintfield<br>Wood         | 5 (2) (a)      | 004866307-<br>01 | В        | 03/06/2024       | Part 2 of 6      |
| Figure<br>18.13<br>a-e   | Oakendene Onshore Substation Viewpoint SA7a: PRoW 1788 southwest of Site, west of Taintfield Wood | 5 (2) (a)      | 004866308-<br>01 | В        | 03/06/2024       | Part 2 of 6      |
| Figure<br>18.14          | Oakendene Onshore Substation Viewpoint SA8: PRoW 1789 north of Eastridge Farm                     | 5 (2) (a)      | 004866309-<br>01 | В        | 03/06/2024       | Part 2 of 6      |
| Figure<br>18.14.1<br>a-e | Oakendene<br>Substation<br>Viewpoint SA9:<br>A272 Site                                            | 5 (2) (a)      | 004866309-<br>01 | Α        | 03/06/2024       | Part 2 of 6      |