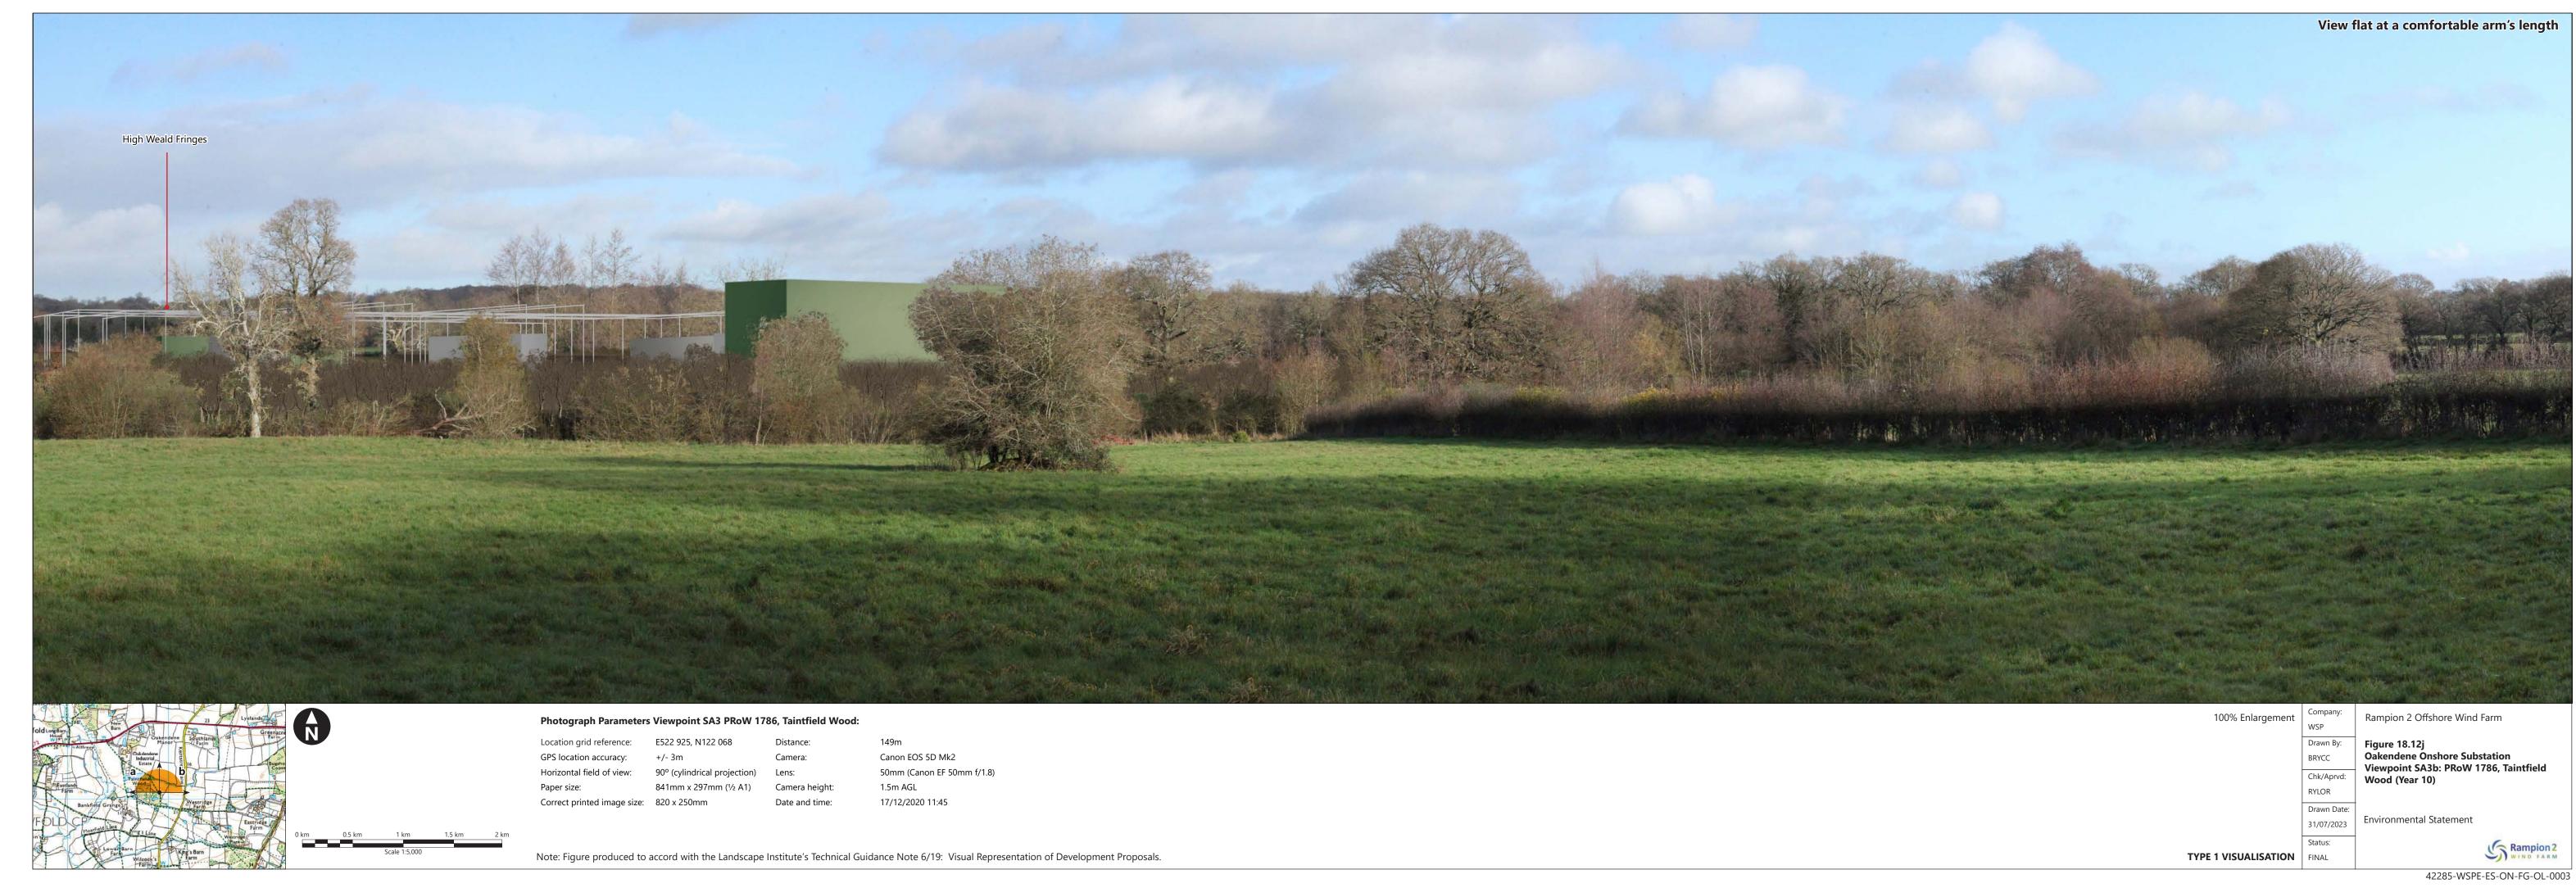

| Figure number            | Figure Title                                                                                      | APFP<br>number | Ecodoc<br>number | Revision | Revision<br>Date | Document<br>Part |
|--------------------------|---------------------------------------------------------------------------------------------------|----------------|------------------|----------|------------------|------------------|
| Figure<br>18.9a-c        | Public Rights of Way                                                                              | 5 (2) (a)      | 004866304-<br>01 | В        | 03/06/2024       | Part 1 of 6      |
| Figure<br>18.10<br>a-e   | Onshore<br>substation<br>Oakendene<br>Substation<br>Viewpoint SA1:<br>Kent Street                 | 5 (2) (a)      | 004866305-<br>01 | В        | 03/06/2024       | Part 1 of 6      |
| Figure<br>18.11<br>a-e   | Oakendene<br>Onshore<br>Substation<br>Viewpoint SA2:<br>A272                                      | 5 (2) (a)      | 004866306-<br>01 | В        | 03/06/2024       | Part 2 of 6      |
| Figure<br>18.12<br>a-e   | Oakendene<br>Onshore<br>Substation<br>Viewpoint SA3a:<br>PRoW 1786,<br>Taintfield<br>Wood         | 5 (2) (a)      | 004866307-<br>01 | В        | 03/06/2024       | Part 2 of 6      |
| Figure<br>18.13<br>a-e   | Oakendene Onshore Substation Viewpoint SA7a: PRoW 1788 southwest of Site, west of Taintfield Wood | 5 (2) (a)      | 004866308-<br>01 | В        | 03/06/2024       | Part 2 of 6      |
| Figure<br>18.14          | Oakendene Onshore Substation Viewpoint SA8: PRoW 1789 north of Eastridge Farm                     | 5 (2) (a)      | 004866309-<br>01 | В        | 03/06/2024       | Part 2 of 6      |
| Figure<br>18.14.1<br>a-e | Oakendene<br>Substation<br>Viewpoint SA9:<br>A272 Site                                            | 5 (2) (a)      | 004866309-<br>01 | Α        | 03/06/2024       | Part 2 of 6      |