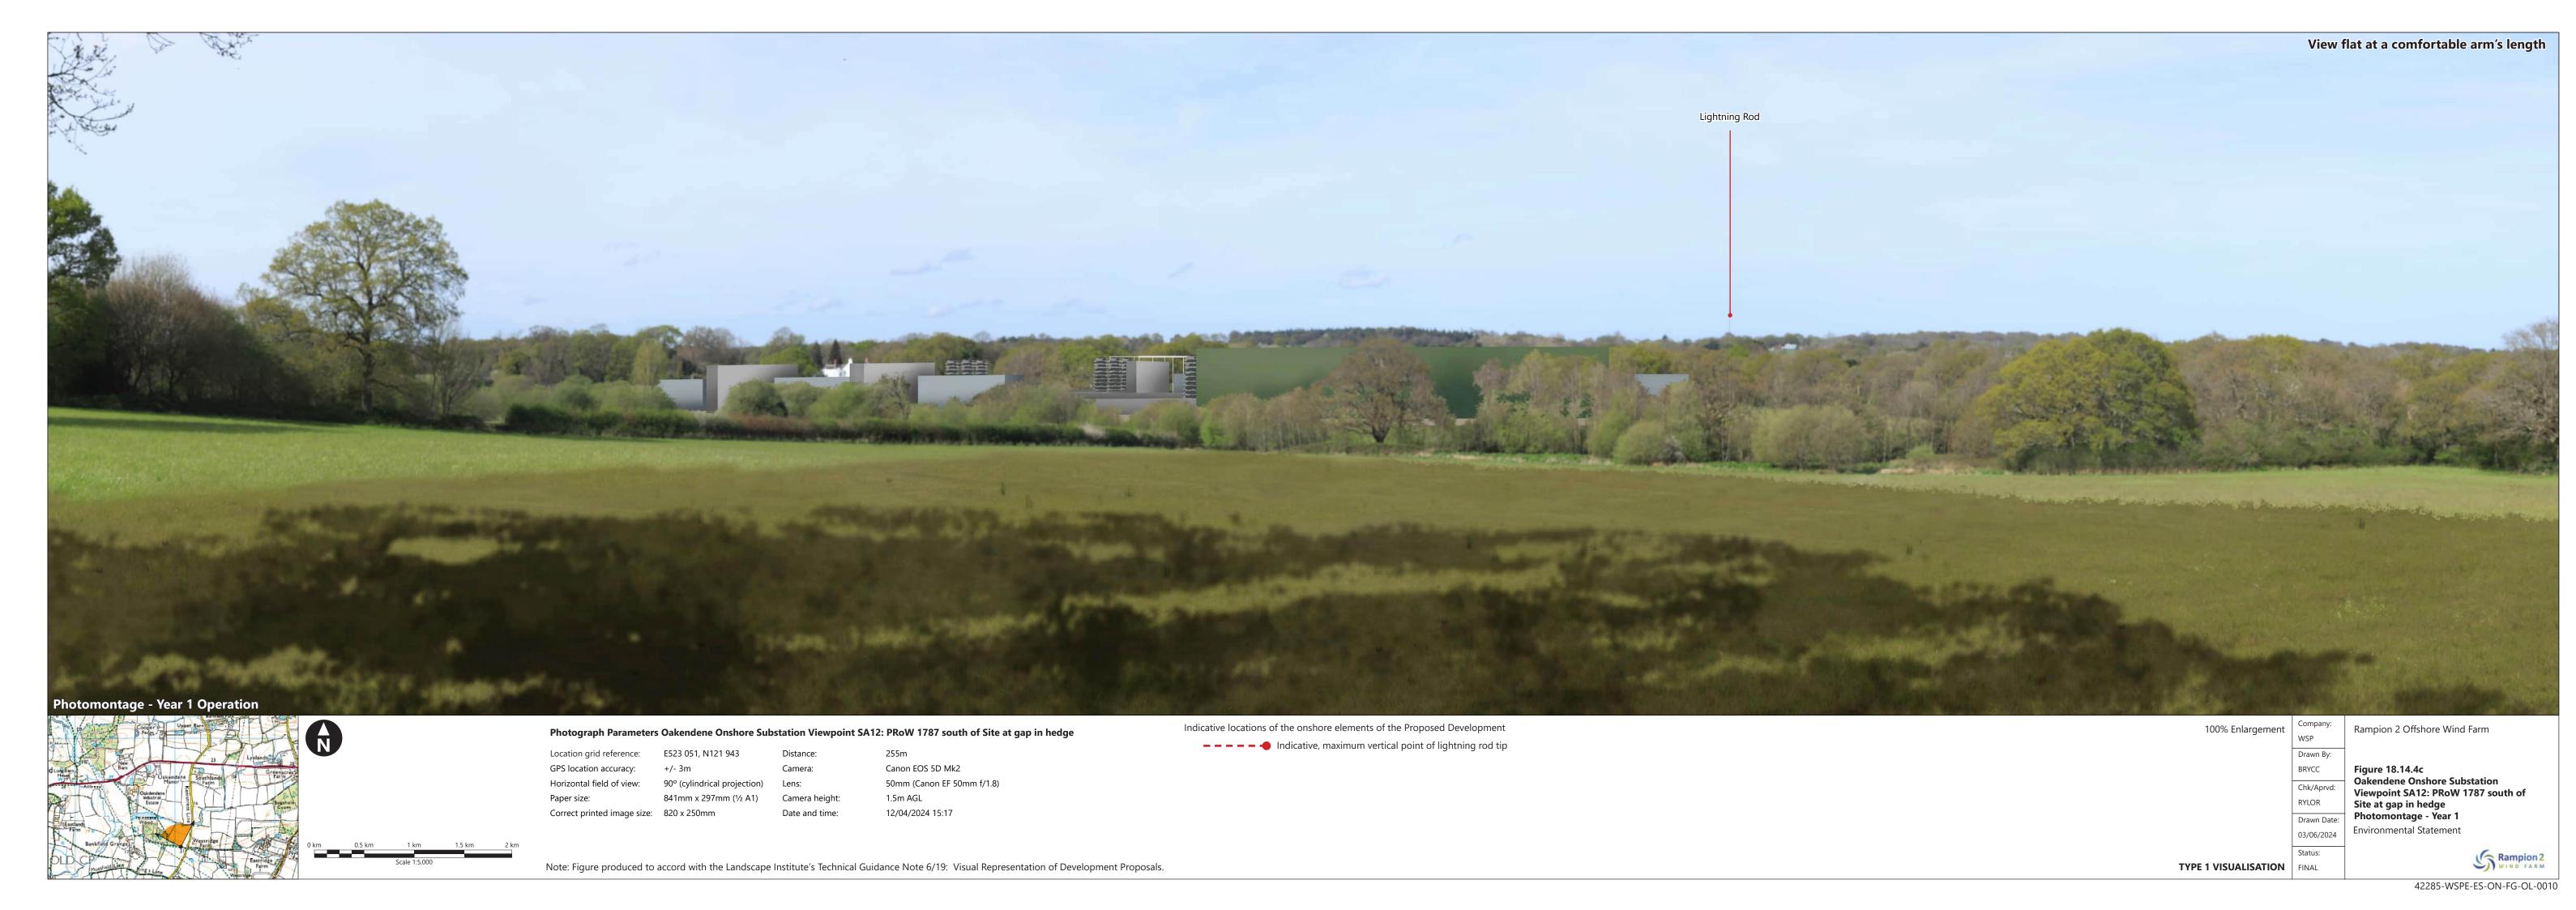

| Figure number            | Figure Title                                                                                      | APFP<br>number | Ecodoc<br>number | Revision | Revision<br>Date | Document<br>Part |
|--------------------------|---------------------------------------------------------------------------------------------------|----------------|------------------|----------|------------------|------------------|
| Figure<br>18.9a-c        | Public Rights of Way                                                                              | 5 (2) (a)      | 004866304-<br>01 | В        | 03/06/2024       | Part 1 of 6      |
| Figure<br>18.10<br>a-e   | Onshore<br>substation<br>Oakendene<br>Substation<br>Viewpoint SA1:<br>Kent Street                 | 5 (2) (a)      | 004866305-<br>01 | В        | 03/06/2024       | Part 1 of 6      |
| Figure<br>18.11<br>a-e   | Oakendene<br>Onshore<br>Substation<br>Viewpoint SA2:<br>A272                                      | 5 (2) (a)      | 004866306-<br>01 | В        | 03/06/2024       | Part 2 of 6      |
| Figure<br>18.12<br>a-e   | Oakendene<br>Onshore<br>Substation<br>Viewpoint SA3a:<br>PRoW 1786,<br>Taintfield<br>Wood         | 5 (2) (a)      | 004866307-<br>01 | В        | 03/06/2024       | Part 2 of 6      |
| Figure<br>18.13<br>a-e   | Oakendene Onshore Substation Viewpoint SA7a: PRoW 1788 southwest of Site, west of Taintfield Wood | 5 (2) (a)      | 004866308-<br>01 | В        | 03/06/2024       | Part 2 of 6      |
| Figure<br>18.14          | Oakendene Onshore Substation Viewpoint SA8: PRoW 1789 north of Eastridge Farm                     | 5 (2) (a)      | 004866309-<br>01 | В        | 03/06/2024       | Part 2 of 6      |
| Figure<br>18.14.1<br>a-e | Oakendene<br>Substation<br>Viewpoint SA9:<br>A272 Site                                            | 5 (2) (a)      | 004866309-<br>01 | Α        | 03/06/2024       | Part 2 of 6      |