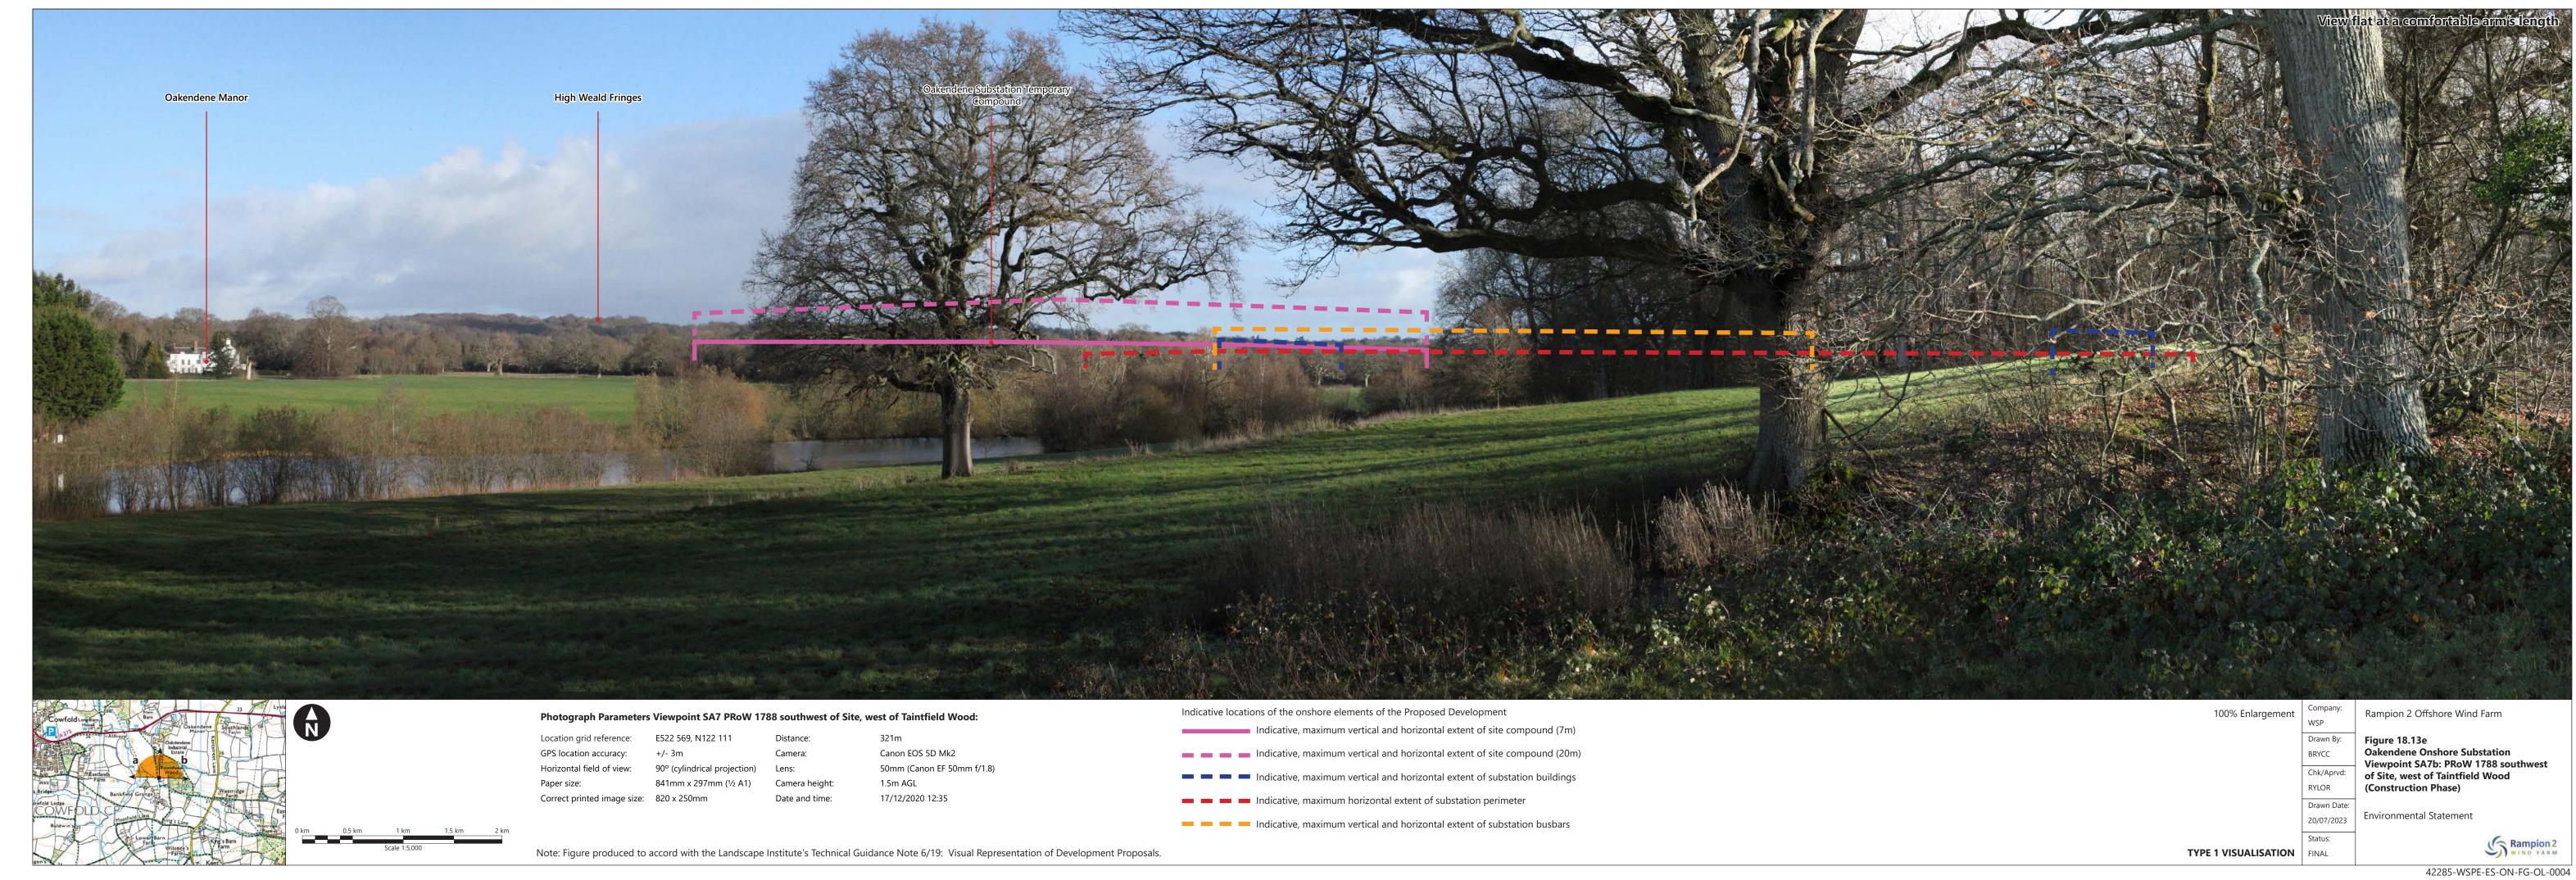

| Figure number            | Figure Title                                                                                      | APFP<br>number | Ecodoc<br>number | Revision | Revision<br>Date | Document<br>Part |
|--------------------------|---------------------------------------------------------------------------------------------------|----------------|------------------|----------|------------------|------------------|
| Figure<br>18.9a-c        | Public Rights of Way                                                                              | 5 (2) (a)      | 004866304-<br>01 | В        | 03/06/2024       | Part 1 of 6      |
| Figure<br>18.10<br>a-e   | Onshore<br>substation<br>Oakendene<br>Substation<br>Viewpoint SA1:<br>Kent Street                 | 5 (2) (a)      | 004866305-<br>01 | В        | 03/06/2024       | Part 1 of 6      |
| Figure<br>18.11<br>a-e   | Oakendene<br>Onshore<br>Substation<br>Viewpoint SA2:<br>A272                                      | 5 (2) (a)      | 004866306-<br>01 | В        | 03/06/2024       | Part 2 of 6      |
| Figure<br>18.12<br>a-e   | Oakendene<br>Onshore<br>Substation<br>Viewpoint SA3a:<br>PRoW 1786,<br>Taintfield<br>Wood         | 5 (2) (a)      | 004866307-<br>01 | В        | 03/06/2024       | Part 2 of 6      |
| Figure<br>18.13<br>a-e   | Oakendene Onshore Substation Viewpoint SA7a: PRoW 1788 southwest of Site, west of Taintfield Wood | 5 (2) (a)      | 004866308-<br>01 | В        | 03/06/2024       | Part 2 of 6      |
| Figure<br>18.14          | Oakendene Onshore Substation Viewpoint SA8: PRoW 1789 north of Eastridge Farm                     | 5 (2) (a)      | 004866309-<br>01 | В        | 03/06/2024       | Part 2 of 6      |
| Figure<br>18.14.1<br>a-e | Oakendene<br>Substation<br>Viewpoint SA9:<br>A272 Site                                            | 5 (2) (a)      | 004866309-<br>01 | Α        | 03/06/2024       | Part 2 of 6      |