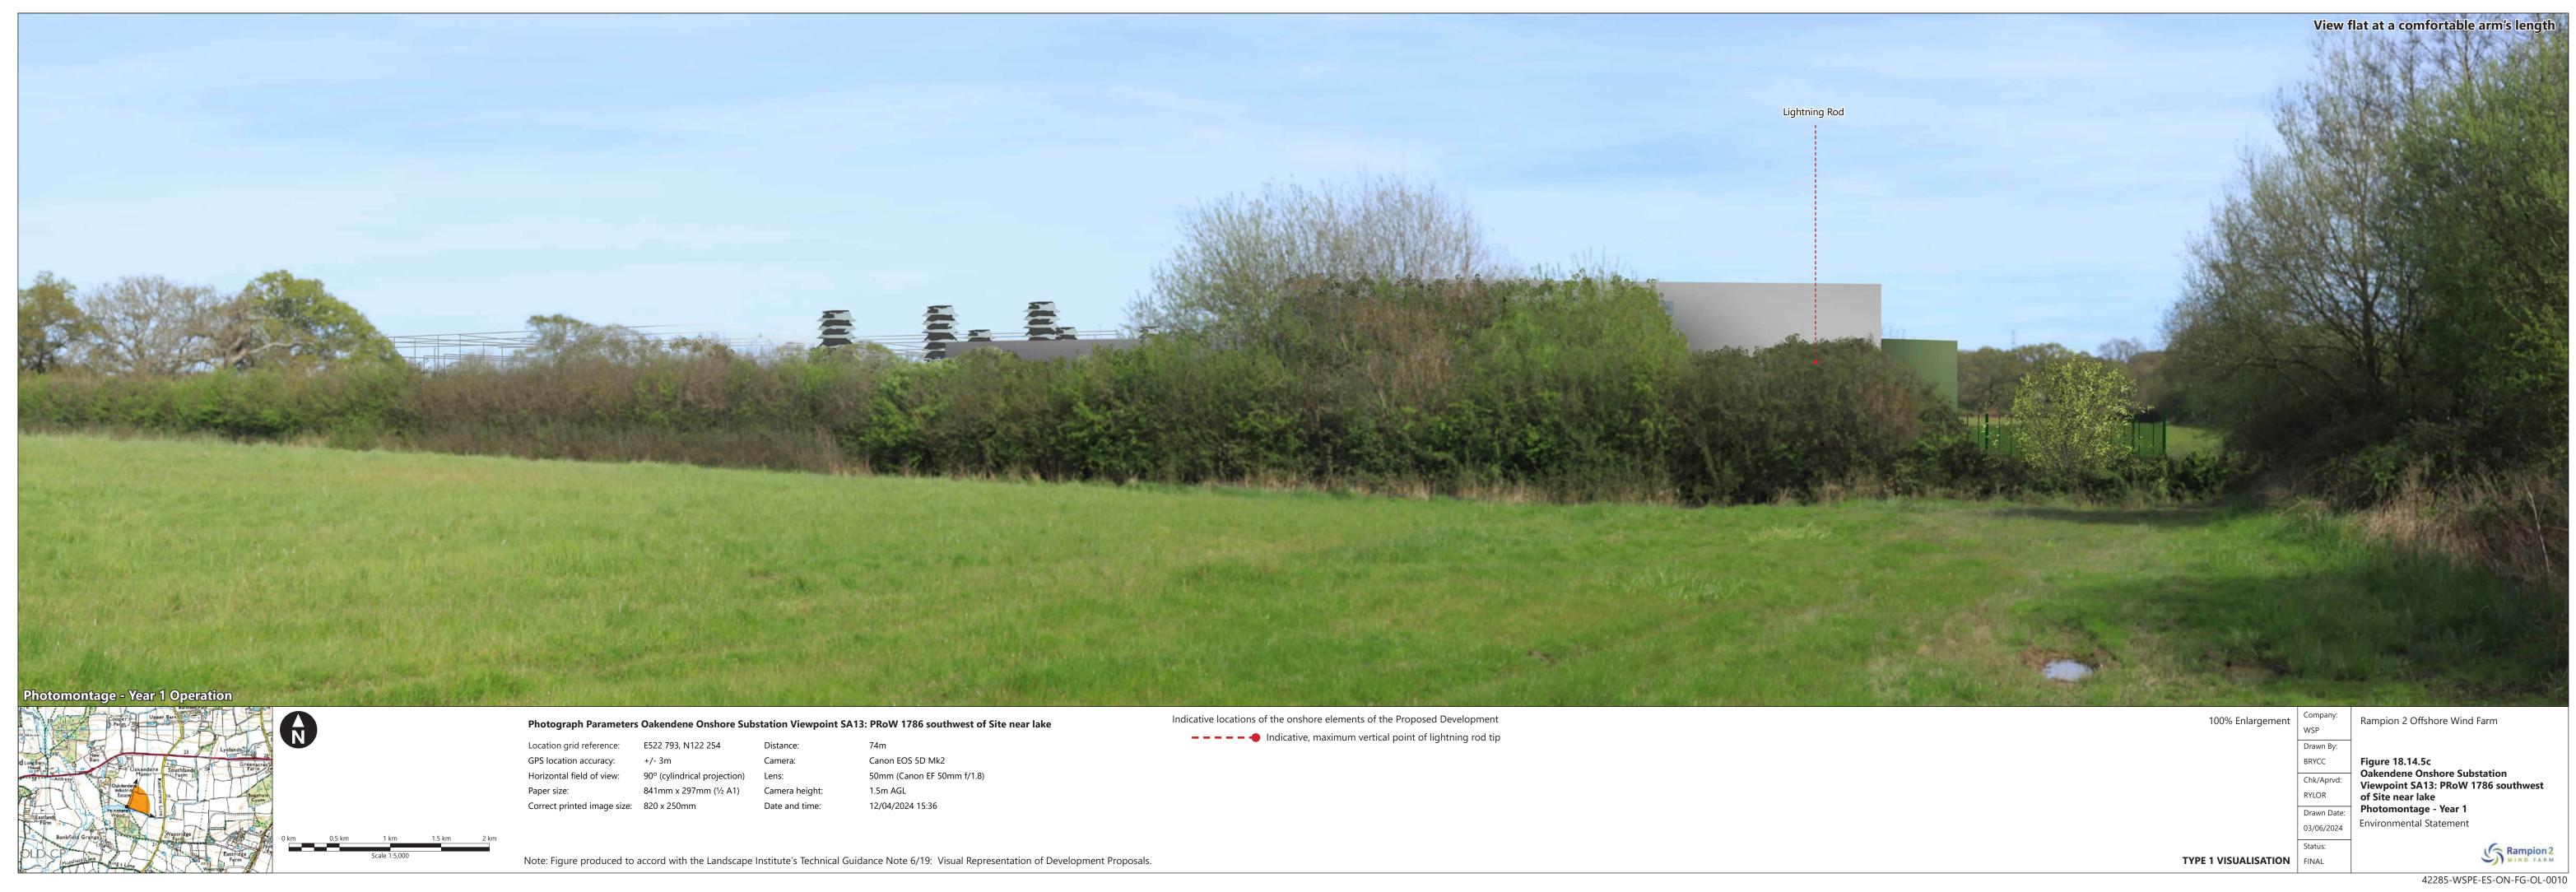

| Figure number            | Figure Title                                                                                                                                 | APFP<br>number | Ecodoc<br>number | Revision | Revision<br>Date | Document<br>Part |
|--------------------------|----------------------------------------------------------------------------------------------------------------------------------------------|----------------|------------------|----------|------------------|------------------|
|                          | Entrance<br>Existing View                                                                                                                    |                |                  |          |                  |                  |
| Figure<br>18.14.2<br>a-e | Onshore<br>substation<br>Oakendene<br>Substation<br>Viewpoint SA10:<br>Edge of<br>Oakendene<br>Manor near<br>garden fence<br>(Existing View) | 5 (2) (a)      | 004866309-<br>01 | A        | 03/06/2024       | Part 2 of 6      |
| Figure<br>18.14.3<br>a-e | Oakendene Onshore Substation Viewpoint SA11: Patio area at Oakendene Manor Existing View                                                     | 5 (2) (a)      | 004866309-<br>01 | A        | 03/06/2024       | Part 2 of 6      |
| Figure<br>18.14.4<br>a-e | Oakendene Onshore Substation Viewpoint SA12: PRoW 1787 south of Site at gap in hedge Existing View                                           | 5 (2) (a)      | 004866309-<br>01 | A        | 03/06/2024       | Part 2 of 6      |
| Figure<br>18.14.5<br>a-e | Oakendene Onshore Substation Viewpoint SA13: PRoW 1786 southwest of Site near lake Existing View                                             | 5 (2) (a)      | 004866309-<br>01 | A        | 03/06/2024       | Part 2 of 6      |
| Figure<br>18.15a         | Bolney<br>Substation<br>Extension<br>Viewpoint SB1:<br>PRoW 34B<br>south of                                                                  | 5 (2) (a)      | 004866310-<br>01 | Α        | 04/08/2023       | Part 2 of 6      |