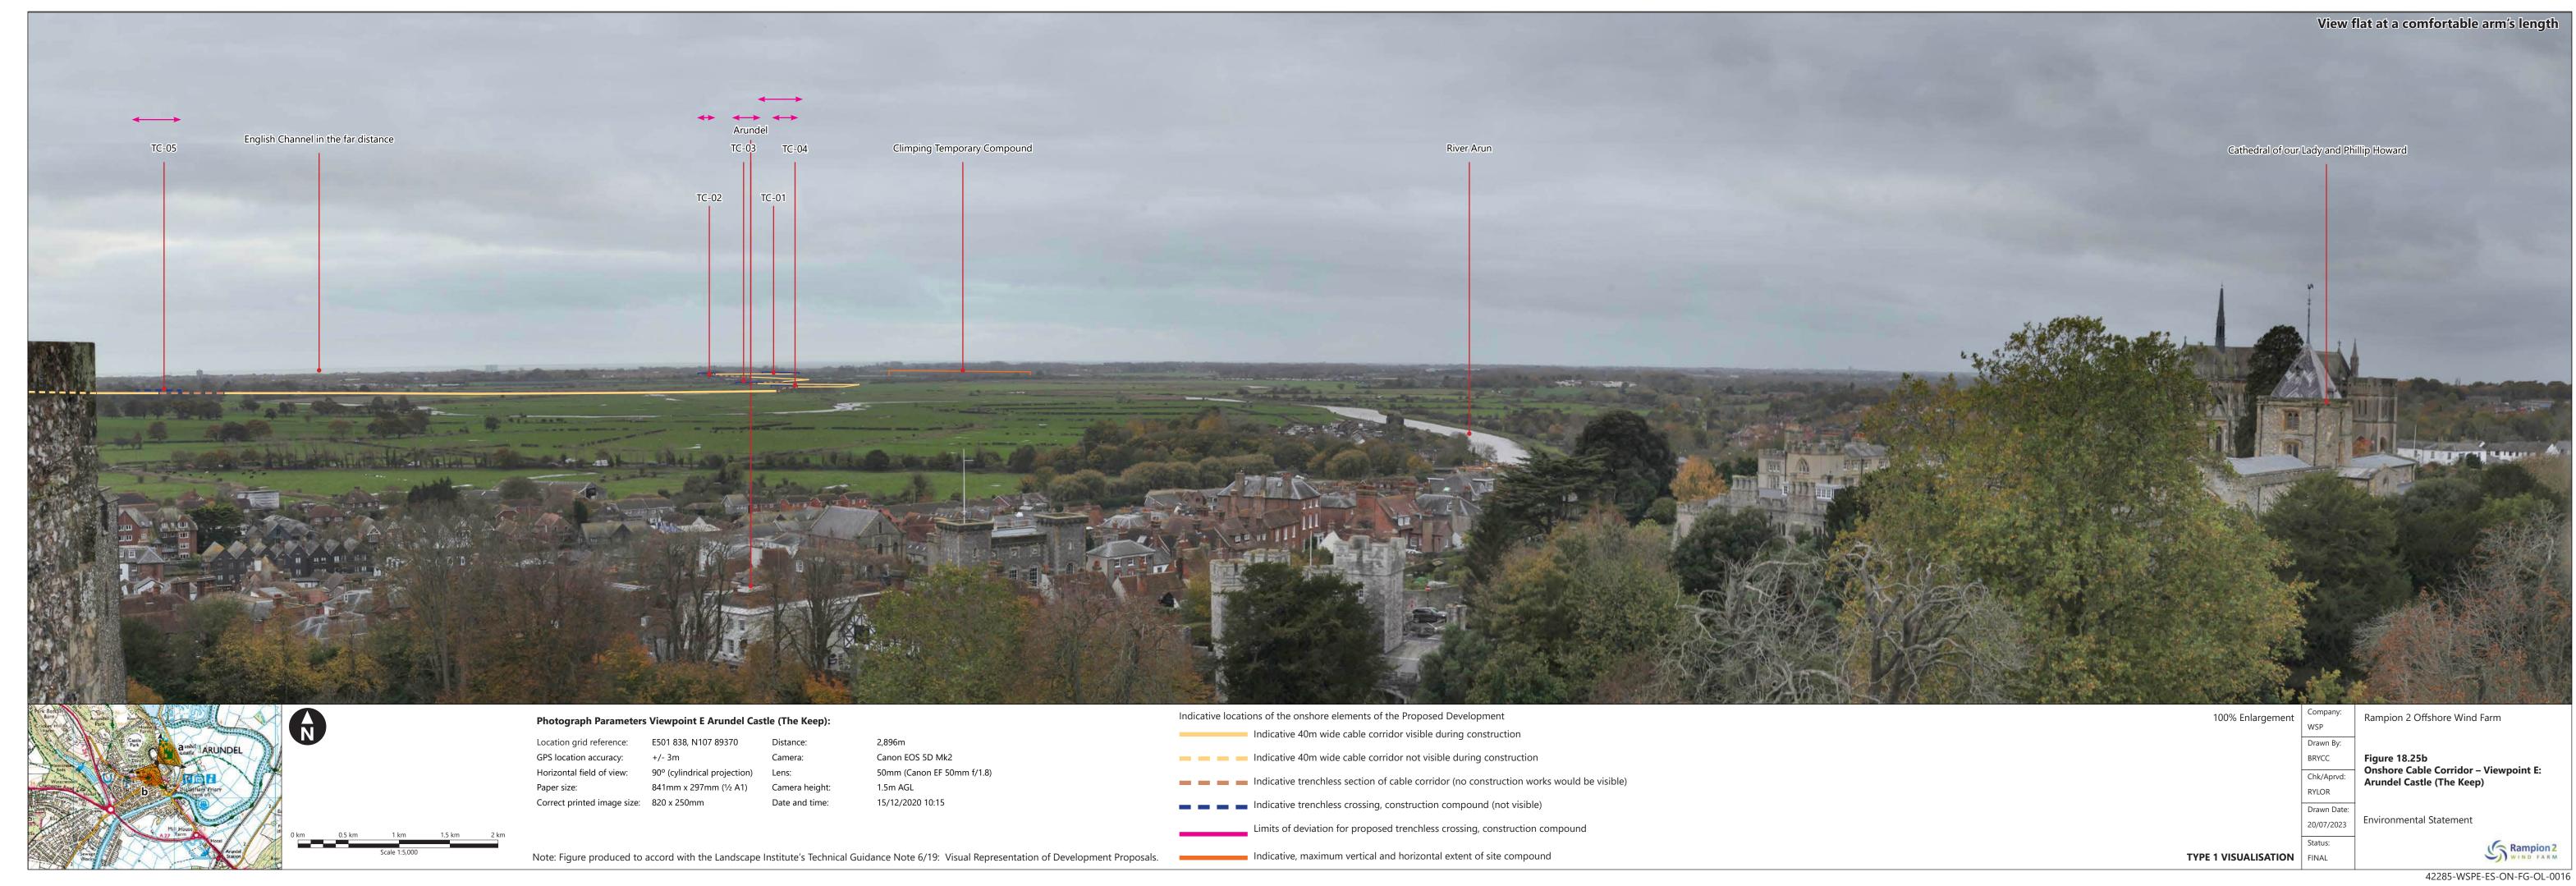

| Figure number    | Figure Title                                                                             | APFP<br>number | Ecodoc<br>number | Revision | Revision<br>Date | Document<br>Part |
|------------------|------------------------------------------------------------------------------------------|----------------|------------------|----------|------------------|------------------|
| Figure<br>18.18b | Bolney<br>Substation<br>Extension<br>Viewpoint SB7:<br>Bob Lane (GIS<br>Option)          | 5 (2) (a)      | 004866313-<br>01 | A        | 04/08/2023       | Part 2 of 6      |
| Figure<br>18.19  | Onshore Cable<br>Corridor -<br>Viewpoint A:<br>PRoW 829<br>Climping Beach                | 5 (2) (a)      | 004866314-<br>01 | A        | 04/08/2023       | Part 2 of 6      |
| Figure<br>18.20  | Onshore Cable<br>Corridor -<br>Viewpoint B:<br>PRoW 168,<br>Climping<br>Caravan Park     | 5 (2) (a)      | 004866315-<br>01 | A        | 04/08/2023       | Part 2 of 6      |
| Figure<br>18.21  | Onshore Cable<br>Corridor -<br>Viewpoint B1:<br>Church Lane,<br>Climping                 | 5 (2) (a)      | 004866316-<br>01 | A        | 04/08/2023       | Part 2 of 6      |
| Figure<br>18.22  | Onshore Cable<br>Corridor -<br>Viewpoint C:<br>A259,<br>Littlehampton                    | 5 (2) (a)      | 004866317-<br>01 | A        | 04/08/2023       | Part 2 of 6      |
| Figure<br>18.23  | Onshore Cable<br>Corridor -<br>Viewpoint C1:<br>Benjamin Grey<br>Drive,<br>Littlehampton | 5 (2) (a)      | 004866318-<br>01 | A        | 04/08/2023       | Part 2 of 6      |
| Figure<br>18.24  | Onshore Cable<br>Corridor -<br>Viewpoint D:<br>Ford Road, near<br>Tortington             | 5 (2) (a)      | 004866319-<br>01 | A        | 04/08/2023       | Part 2 of 6      |
| Figure<br>18.25  | Onshore Cable<br>Corridor -<br>Viewpoint E:                                              | 5 (2) (a)      | 004866320-<br>01 | A        | 04/08/2023       | Part 2 of 6      |

| Figure<br>number | Figure Title                                                                                    | APFP<br>number | Ecodoc<br>number | Revision | Revision<br>Date | Document<br>Part |
|------------------|-------------------------------------------------------------------------------------------------|----------------|------------------|----------|------------------|------------------|
|                  | Arundel Castle (The Keep)                                                                       |                |                  |          |                  |                  |
| Figure<br>18.26  | Onshore Cable<br>Corridor -<br>Viewpoint E1a:<br>Arundel Park                                   | 5 (2) (a)      | 004866321-<br>01 | Α        | 04/08/2023       | Part 2 of 6      |
| Figure<br>18.27  | Onshore Cable<br>Corridor -<br>Viewpoint E1b:<br>PRoW 2266<br>near Offham<br>Farm, Arundel      | 5 (2) (a)      | 004866322-<br>01 | A        | 04/08/2023       | Part 3 of 6      |
| Figure<br>18.28  | Onshore Cable<br>Corridor -<br>Viewpoint F1:<br>PRoW 2191_2<br>Barpham Hill                     | 5 (2) (a)      | 004866323-<br>01 | Α        | 04/08/2023       | Part 3 of 6      |
| Figure<br>18.29  | Onshore Cable<br>Corridor -<br>Viewpoint F3:<br>PRoW 2173<br>North of<br>Blackpatch Hill        | 5 (2) (a)      | 004866324-<br>01 | A        | 04/08/2023       | Part 3 of 6      |
| Figure<br>18.30  | Onshore Cable<br>Corridor -<br>Viewpoint G:<br>Chantry Hill                                     | 5 (2) (a)      | 004866325-<br>01 | A        | 04/08/2023       | Part 3 of 6      |
| Figure<br>18.31  | Onshore Cable<br>Corridor -<br>Viewpoint H:<br>Washington                                       | 5 (2) (a)      | 004866326-<br>01 | В        | 03/06/2024       | Part 3 of 6      |
| Figure<br>18.32  | Onshore Cable<br>Corridor -<br>Viewpoint H1:<br>Junction of the<br>Pike and A238,<br>Washington | 5 (2) (a)      | 004866327-<br>01 | A        | 04/08/2023       | Part 3 of 6      |
| Figure<br>18.33  | Onshore Cable<br>Corridor -<br>Viewpoint H1a:                                                   | 5 (2) (a)      | 004866328-<br>01 | A        | 04/08/2023       | Part 3 of 6      |