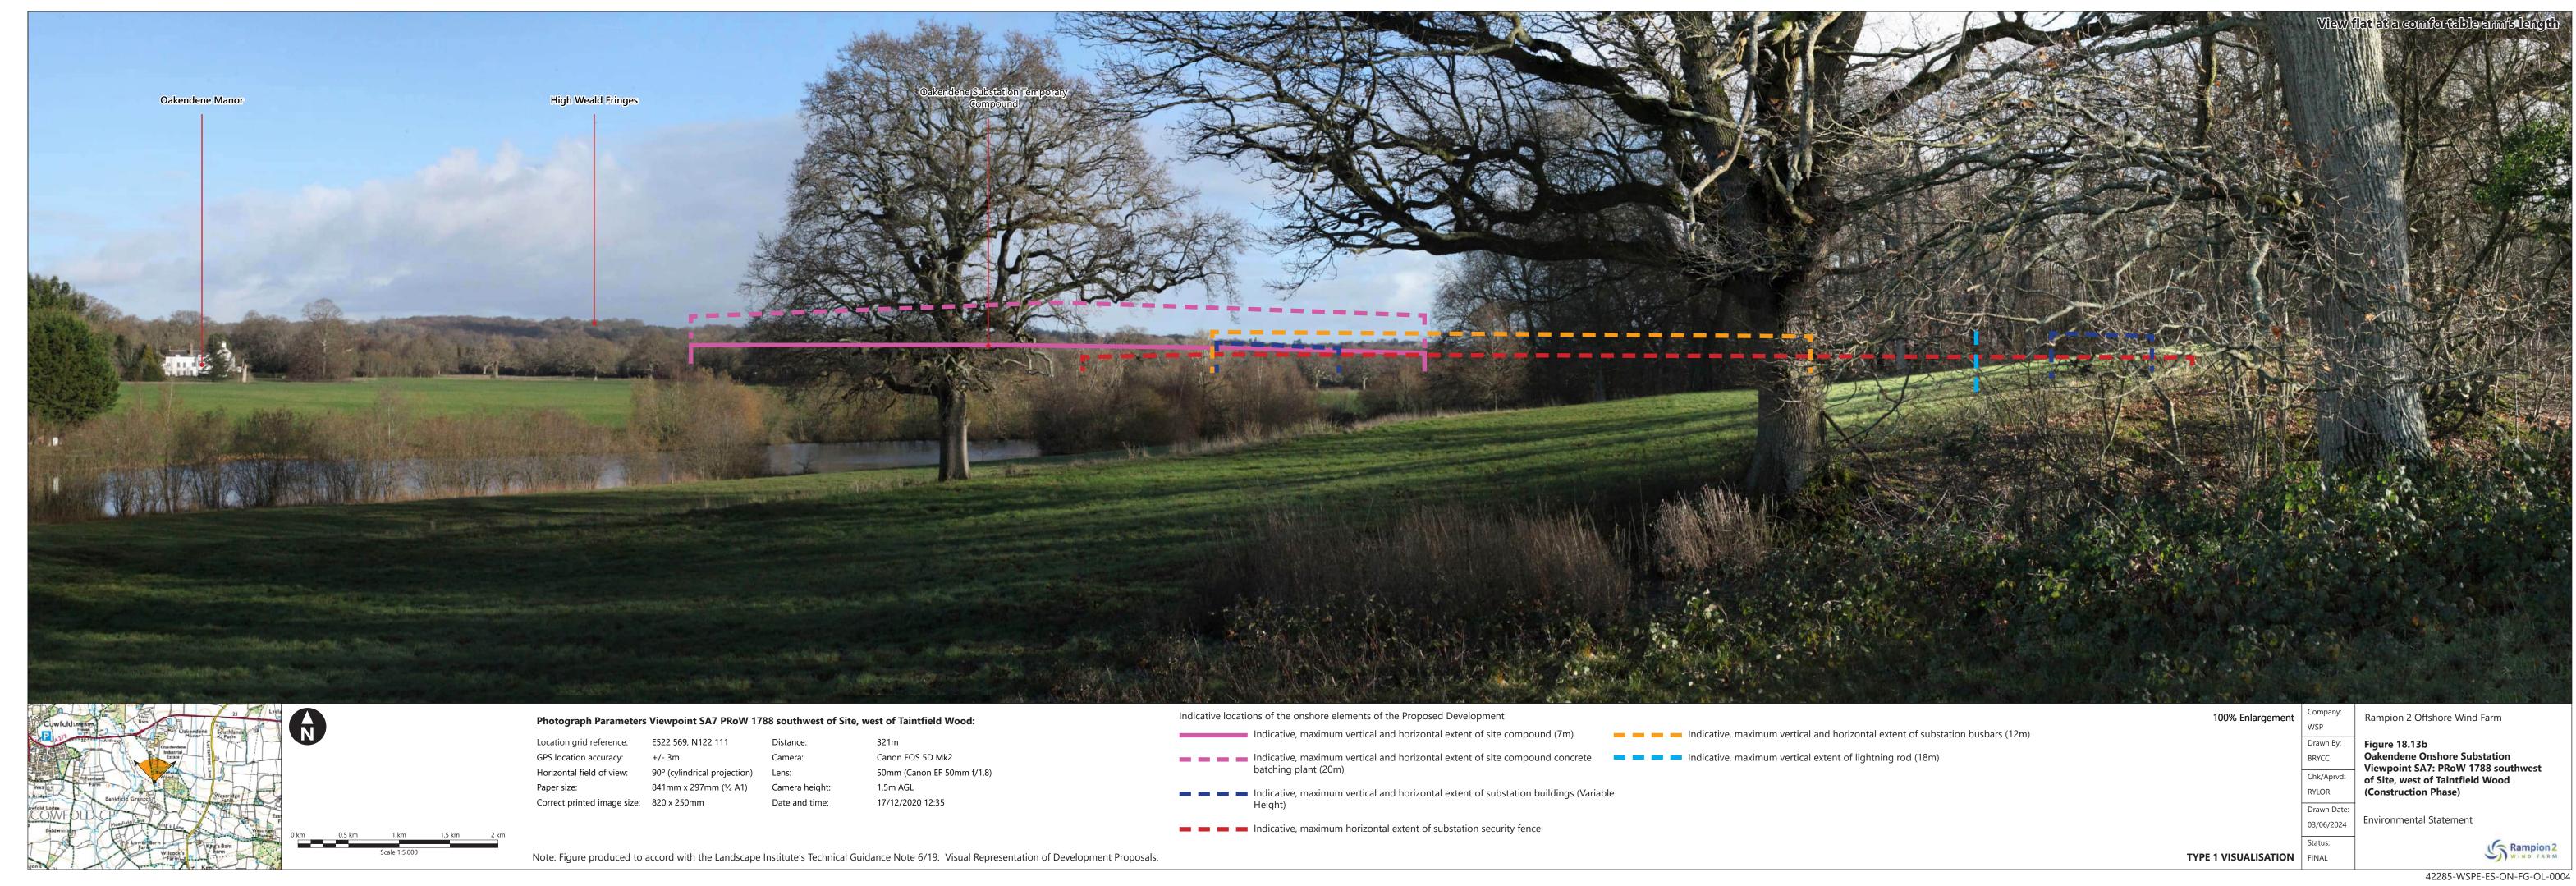

| Figure number            | Figure Title                                                                                      | APFP<br>number | Ecodoc<br>number | Revision | Revision<br>Date | Document<br>Part |
|--------------------------|---------------------------------------------------------------------------------------------------|----------------|------------------|----------|------------------|------------------|
| Figure<br>18.9a-c        | Public Rights of Way                                                                              | 5 (2) (a)      | 004866304-<br>01 | В        | 03/06/2024       | Part 1 of 6      |
| Figure<br>18.10<br>a-e   | Onshore<br>substation<br>Oakendene<br>Substation<br>Viewpoint SA1:<br>Kent Street                 | 5 (2) (a)      | 004866305-<br>01 | В        | 03/06/2024       | Part 1 of 6      |
| Figure<br>18.11<br>a-e   | Oakendene<br>Onshore<br>Substation<br>Viewpoint SA2:<br>A272                                      | 5 (2) (a)      | 004866306-<br>01 | В        | 03/06/2024       | Part 2 of 6      |
| Figure<br>18.12<br>a-e   | Oakendene<br>Onshore<br>Substation<br>Viewpoint SA3a:<br>PRoW 1786,<br>Taintfield<br>Wood         | 5 (2) (a)      | 004866307-<br>01 | В        | 03/06/2024       | Part 2 of 6      |
| Figure<br>18.13<br>a-e   | Oakendene Onshore Substation Viewpoint SA7a: PRoW 1788 southwest of Site, west of Taintfield Wood | 5 (2) (a)      | 004866308-<br>01 | В        | 03/06/2024       | Part 2 of 6      |
| Figure<br>18.14          | Oakendene Onshore Substation Viewpoint SA8: PRoW 1789 north of Eastridge Farm                     | 5 (2) (a)      | 004866309-<br>01 | В        | 03/06/2024       | Part 2 of 6      |
| Figure<br>18.14.1<br>a-e | Oakendene<br>Substation<br>Viewpoint SA9:<br>A272 Site                                            | 5 (2) (a)      | 004866309-<br>01 | Α        | 03/06/2024       | Part 2 of 6      |