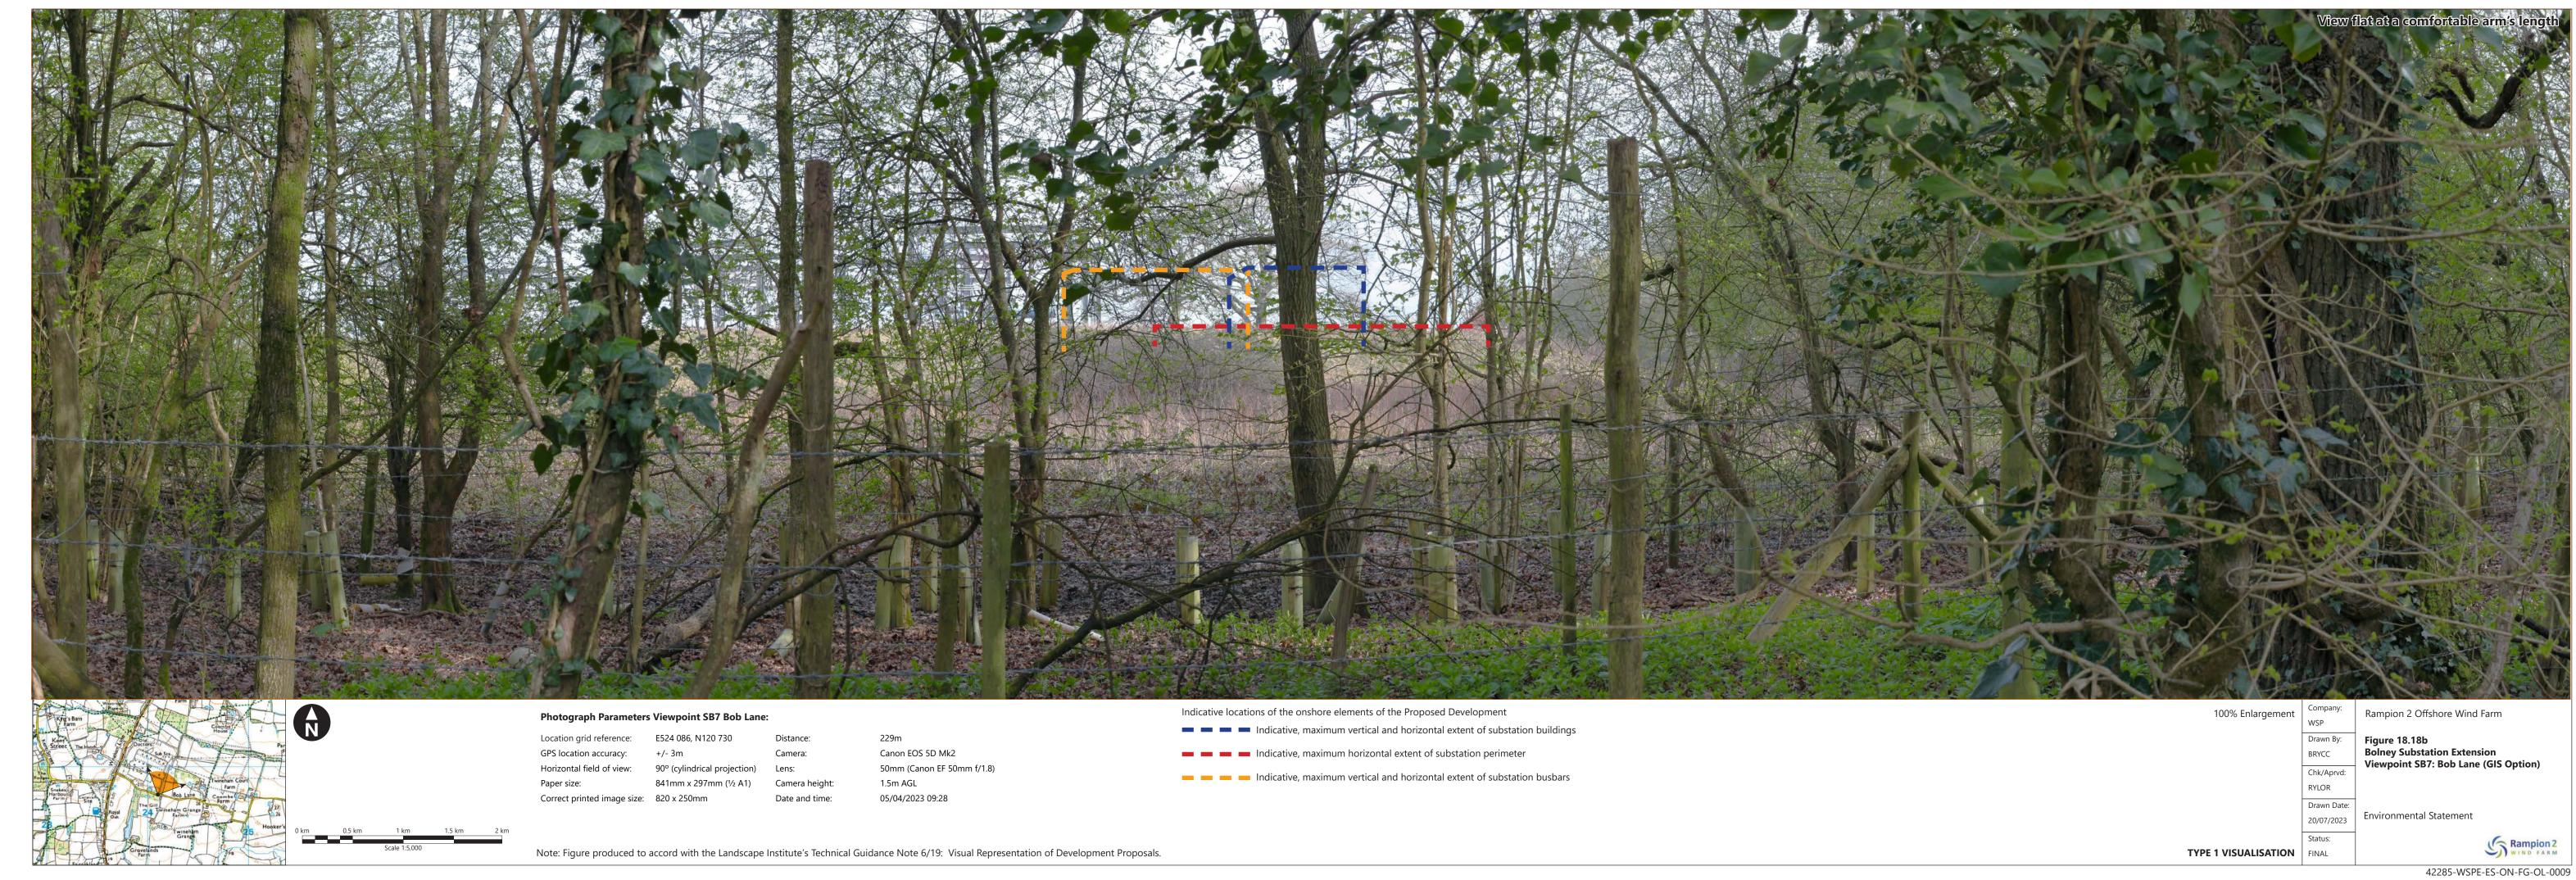

| Figure number    | Figure Title                                                                             | APFP<br>number | Ecodoc<br>number | Revision | Revision<br>Date | Document<br>Part |
|------------------|------------------------------------------------------------------------------------------|----------------|------------------|----------|------------------|------------------|
| Figure<br>18.18b | Bolney<br>Substation<br>Extension<br>Viewpoint SB7:<br>Bob Lane (GIS<br>Option)          | 5 (2) (a)      | 004866313-<br>01 | A        | 04/08/2023       | Part 2 of 6      |
| Figure<br>18.19  | Onshore Cable<br>Corridor -<br>Viewpoint A:<br>PRoW 829<br>Climping Beach                | 5 (2) (a)      | 004866314-<br>01 | A        | 04/08/2023       | Part 2 of 6      |
| Figure<br>18.20  | Onshore Cable<br>Corridor -<br>Viewpoint B:<br>PRoW 168,<br>Climping<br>Caravan Park     | 5 (2) (a)      | 004866315-<br>01 | A        | 04/08/2023       | Part 2 of 6      |
| Figure<br>18.21  | Onshore Cable<br>Corridor -<br>Viewpoint B1:<br>Church Lane,<br>Climping                 | 5 (2) (a)      | 004866316-<br>01 | A        | 04/08/2023       | Part 2 of 6      |
| Figure<br>18.22  | Onshore Cable<br>Corridor -<br>Viewpoint C:<br>A259,<br>Littlehampton                    | 5 (2) (a)      | 004866317-<br>01 | A        | 04/08/2023       | Part 2 of 6      |
| Figure<br>18.23  | Onshore Cable<br>Corridor -<br>Viewpoint C1:<br>Benjamin Grey<br>Drive,<br>Littlehampton | 5 (2) (a)      | 004866318-<br>01 | A        | 04/08/2023       | Part 2 of 6      |
| Figure<br>18.24  | Onshore Cable<br>Corridor -<br>Viewpoint D:<br>Ford Road, near<br>Tortington             | 5 (2) (a)      | 004866319-<br>01 | A        | 04/08/2023       | Part 2 of 6      |
| Figure<br>18.25  | Onshore Cable<br>Corridor -<br>Viewpoint E:                                              | 5 (2) (a)      | 004866320-<br>01 | A        | 04/08/2023       | Part 2 of 6      |