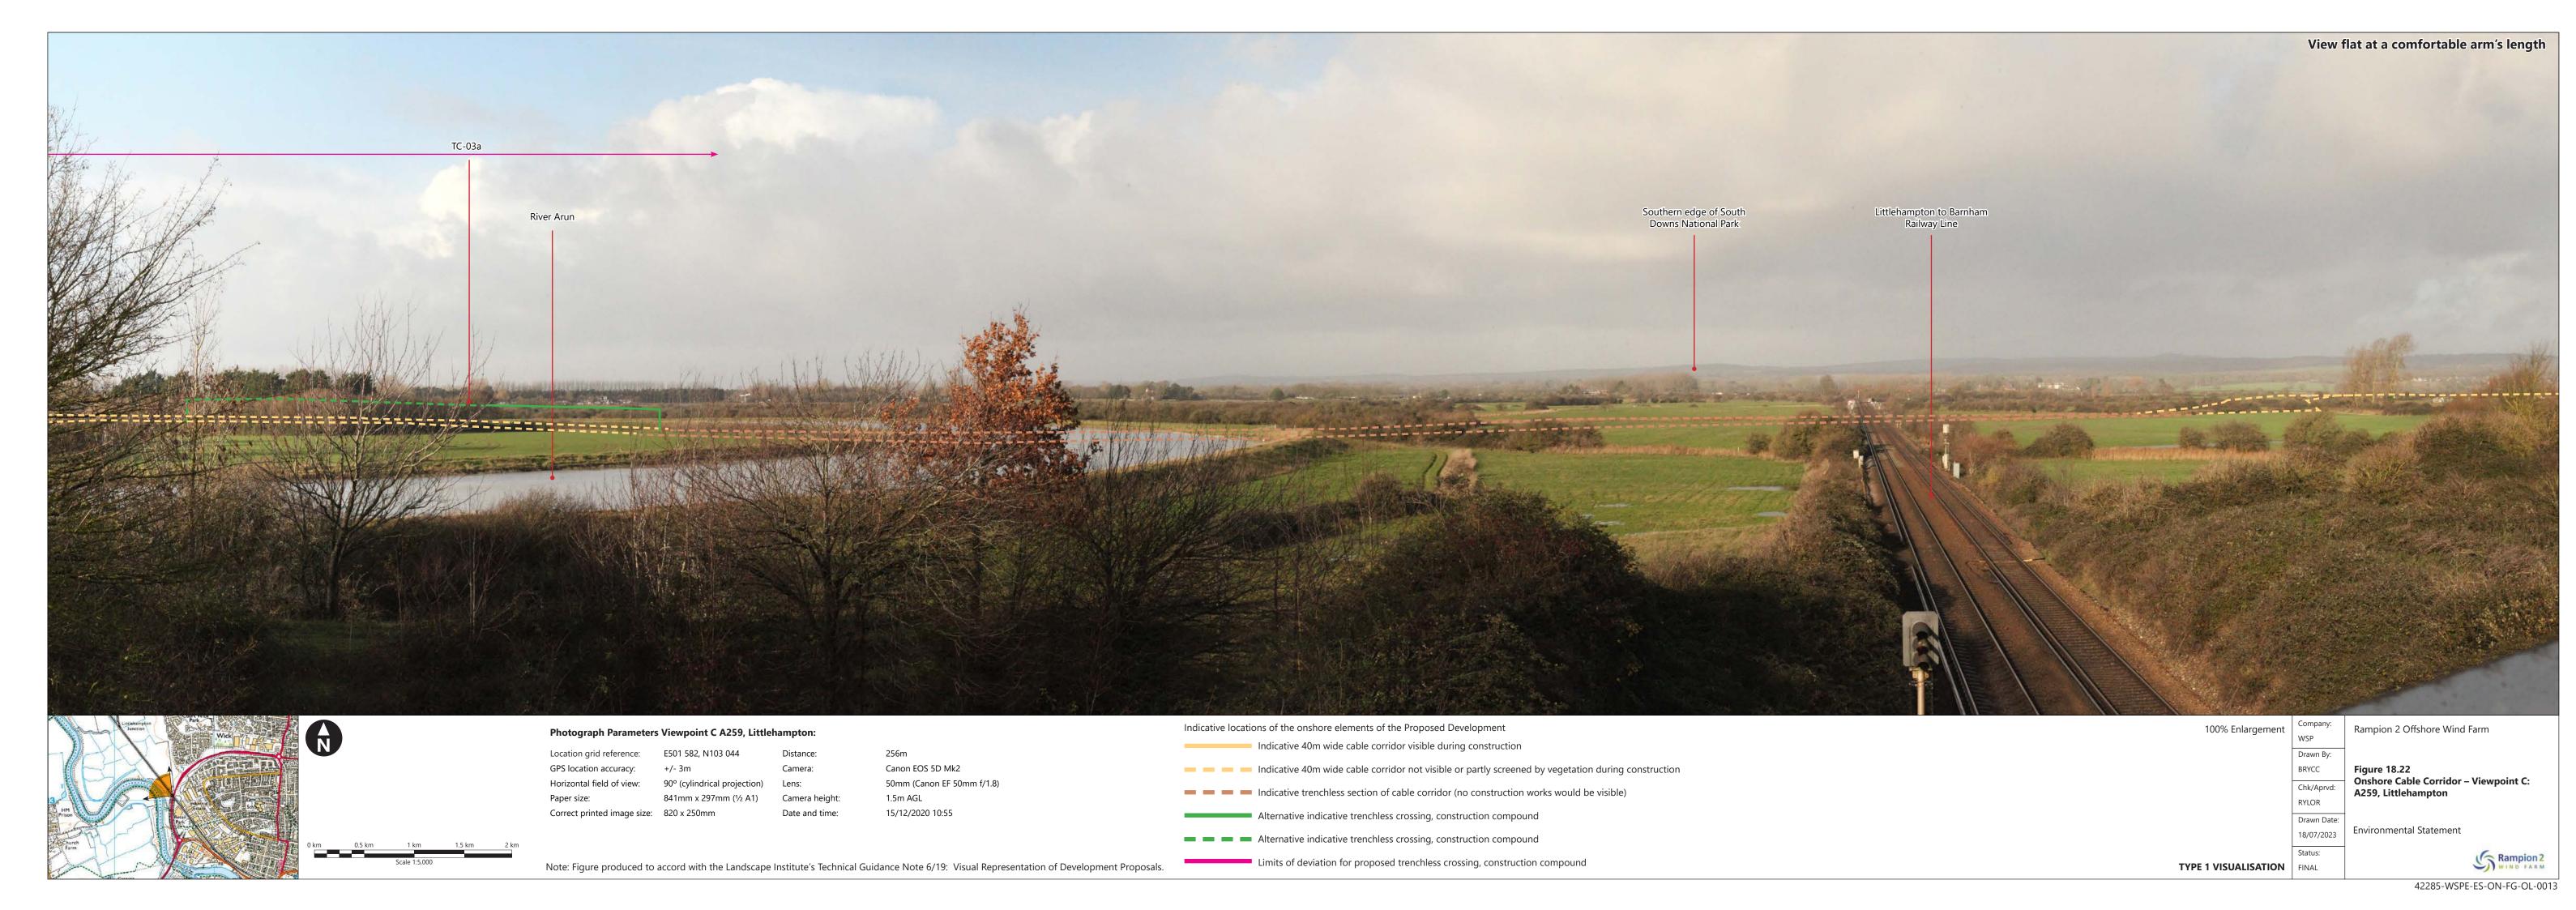

| Figure number    | Figure Title                                                                             | APFP<br>number | Ecodoc<br>number | Revision | Revision<br>Date | Document<br>Part |
|------------------|------------------------------------------------------------------------------------------|----------------|------------------|----------|------------------|------------------|
| Figure<br>18.18b | Bolney<br>Substation<br>Extension<br>Viewpoint SB7:<br>Bob Lane (GIS<br>Option)          | 5 (2) (a)      | 004866313-<br>01 | A        | 04/08/2023       | Part 2 of 6      |
| Figure<br>18.19  | Onshore Cable<br>Corridor -<br>Viewpoint A:<br>PRoW 829<br>Climping Beach                | 5 (2) (a)      | 004866314-<br>01 | A        | 04/08/2023       | Part 2 of 6      |
| Figure<br>18.20  | Onshore Cable<br>Corridor -<br>Viewpoint B:<br>PRoW 168,<br>Climping<br>Caravan Park     | 5 (2) (a)      | 004866315-<br>01 | A        | 04/08/2023       | Part 2 of 6      |
| Figure<br>18.21  | Onshore Cable<br>Corridor -<br>Viewpoint B1:<br>Church Lane,<br>Climping                 | 5 (2) (a)      | 004866316-<br>01 | A        | 04/08/2023       | Part 2 of 6      |
| Figure<br>18.22  | Onshore Cable<br>Corridor -<br>Viewpoint C:<br>A259,<br>Littlehampton                    | 5 (2) (a)      | 004866317-<br>01 | A        | 04/08/2023       | Part 2 of 6      |
| Figure<br>18.23  | Onshore Cable<br>Corridor -<br>Viewpoint C1:<br>Benjamin Grey<br>Drive,<br>Littlehampton | 5 (2) (a)      | 004866318-<br>01 | A        | 04/08/2023       | Part 2 of 6      |
| Figure<br>18.24  | Onshore Cable<br>Corridor -<br>Viewpoint D:<br>Ford Road, near<br>Tortington             | 5 (2) (a)      | 004866319-<br>01 | A        | 04/08/2023       | Part 2 of 6      |
| Figure<br>18.25  | Onshore Cable<br>Corridor -<br>Viewpoint E:                                              | 5 (2) (a)      | 004866320-<br>01 | A        | 04/08/2023       | Part 2 of 6      |