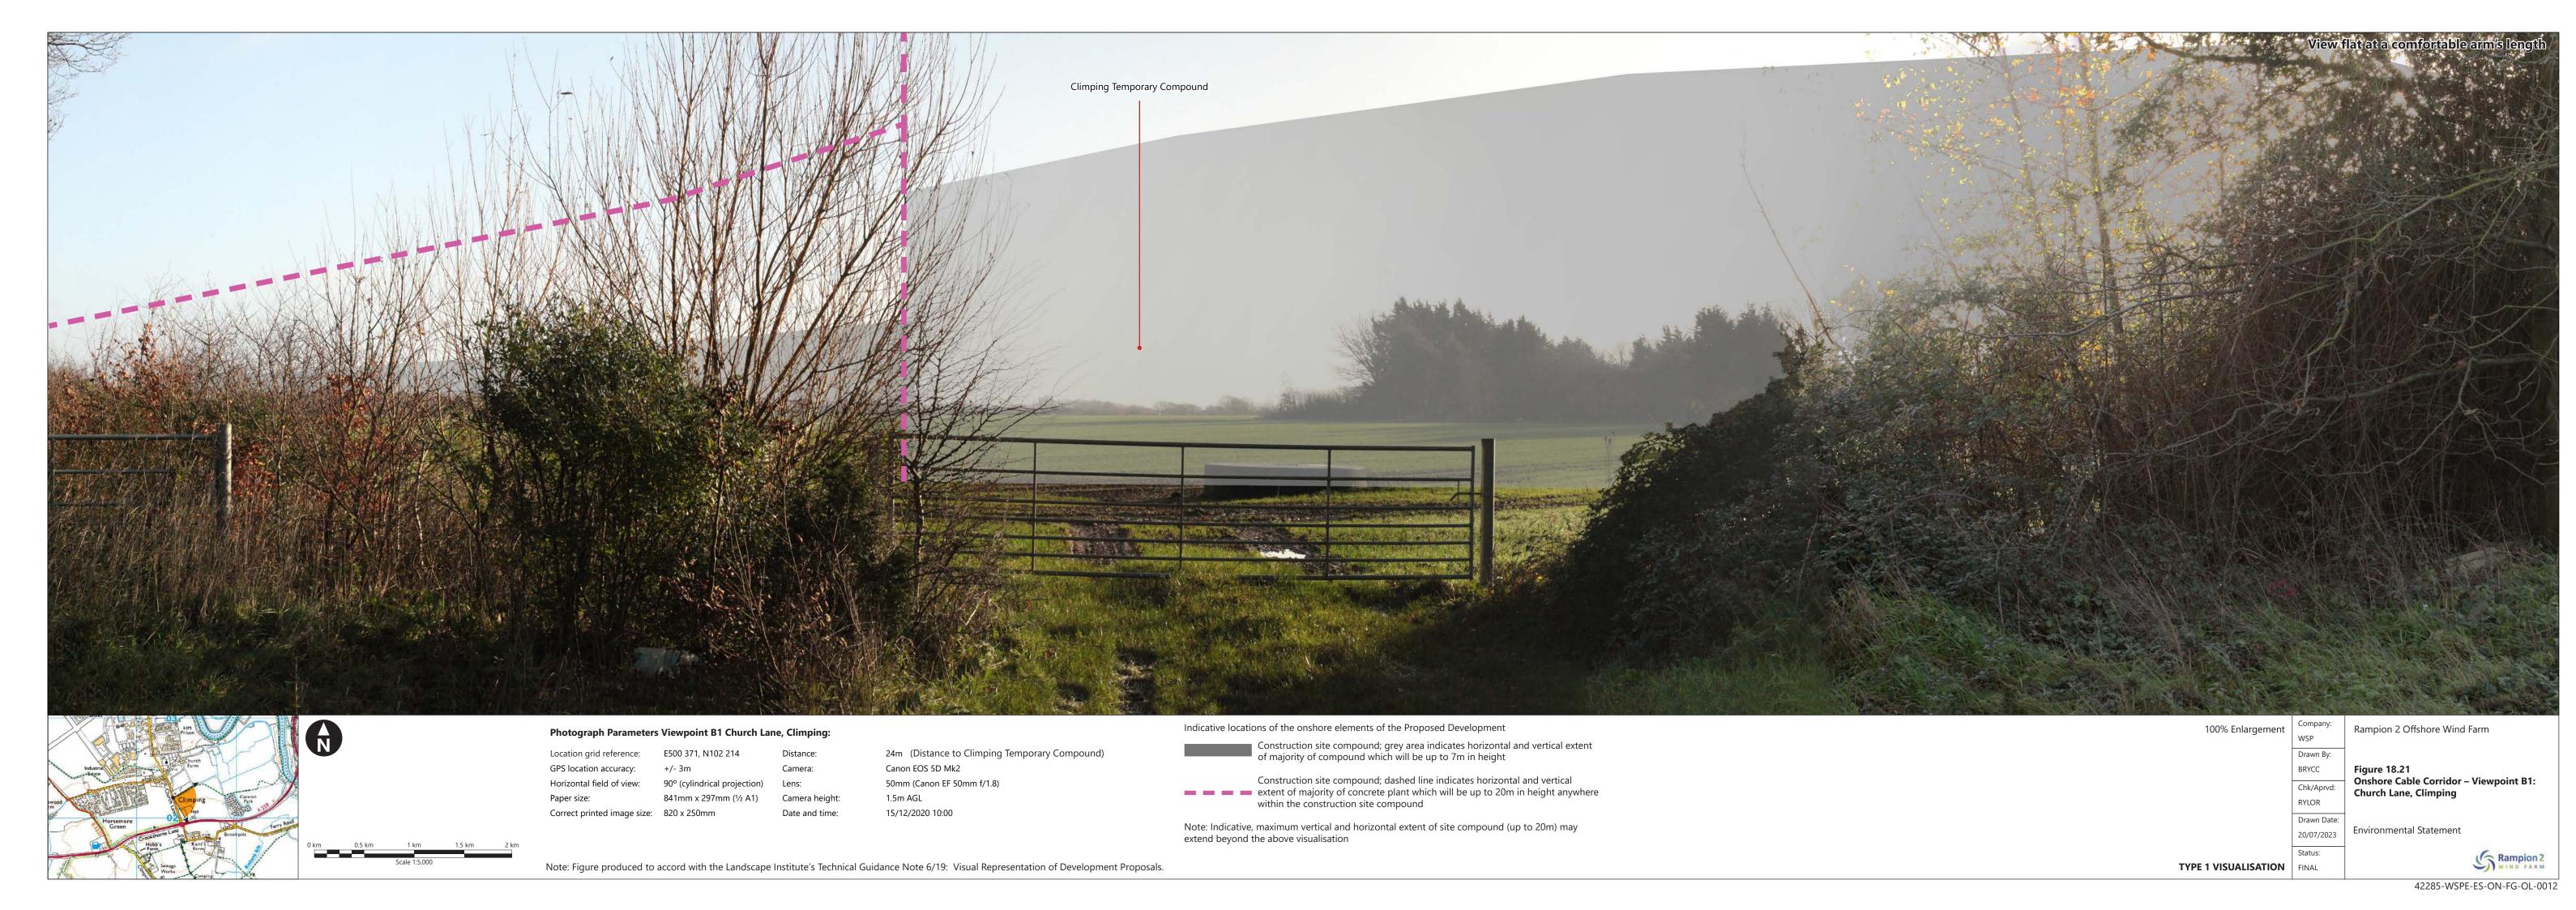

| Figure number    | Figure Title                                                                             | APFP<br>number | Ecodoc<br>number | Revision | Revision<br>Date | Document<br>Part |
|------------------|------------------------------------------------------------------------------------------|----------------|------------------|----------|------------------|------------------|
| Figure<br>18.18b | Bolney<br>Substation<br>Extension<br>Viewpoint SB7:<br>Bob Lane (GIS<br>Option)          | 5 (2) (a)      | 004866313-<br>01 | A        | 04/08/2023       | Part 2 of 6      |
| Figure<br>18.19  | Onshore Cable<br>Corridor -<br>Viewpoint A:<br>PRoW 829<br>Climping Beach                | 5 (2) (a)      | 004866314-<br>01 | A        | 04/08/2023       | Part 2 of 6      |
| Figure<br>18.20  | Onshore Cable<br>Corridor -<br>Viewpoint B:<br>PRoW 168,<br>Climping<br>Caravan Park     | 5 (2) (a)      | 004866315-<br>01 | A        | 04/08/2023       | Part 2 of 6      |
| Figure<br>18.21  | Onshore Cable<br>Corridor -<br>Viewpoint B1:<br>Church Lane,<br>Climping                 | 5 (2) (a)      | 004866316-<br>01 | A        | 04/08/2023       | Part 2 of 6      |
| Figure<br>18.22  | Onshore Cable<br>Corridor -<br>Viewpoint C:<br>A259,<br>Littlehampton                    | 5 (2) (a)      | 004866317-<br>01 | A        | 04/08/2023       | Part 2 of 6      |
| Figure<br>18.23  | Onshore Cable<br>Corridor -<br>Viewpoint C1:<br>Benjamin Grey<br>Drive,<br>Littlehampton | 5 (2) (a)      | 004866318-<br>01 | A        | 04/08/2023       | Part 2 of 6      |
| Figure<br>18.24  | Onshore Cable<br>Corridor -<br>Viewpoint D:<br>Ford Road, near<br>Tortington             | 5 (2) (a)      | 004866319-<br>01 | A        | 04/08/2023       | Part 2 of 6      |
| Figure<br>18.25  | Onshore Cable<br>Corridor -<br>Viewpoint E:                                              | 5 (2) (a)      | 004866320-<br>01 | A        | 04/08/2023       | Part 2 of 6      |