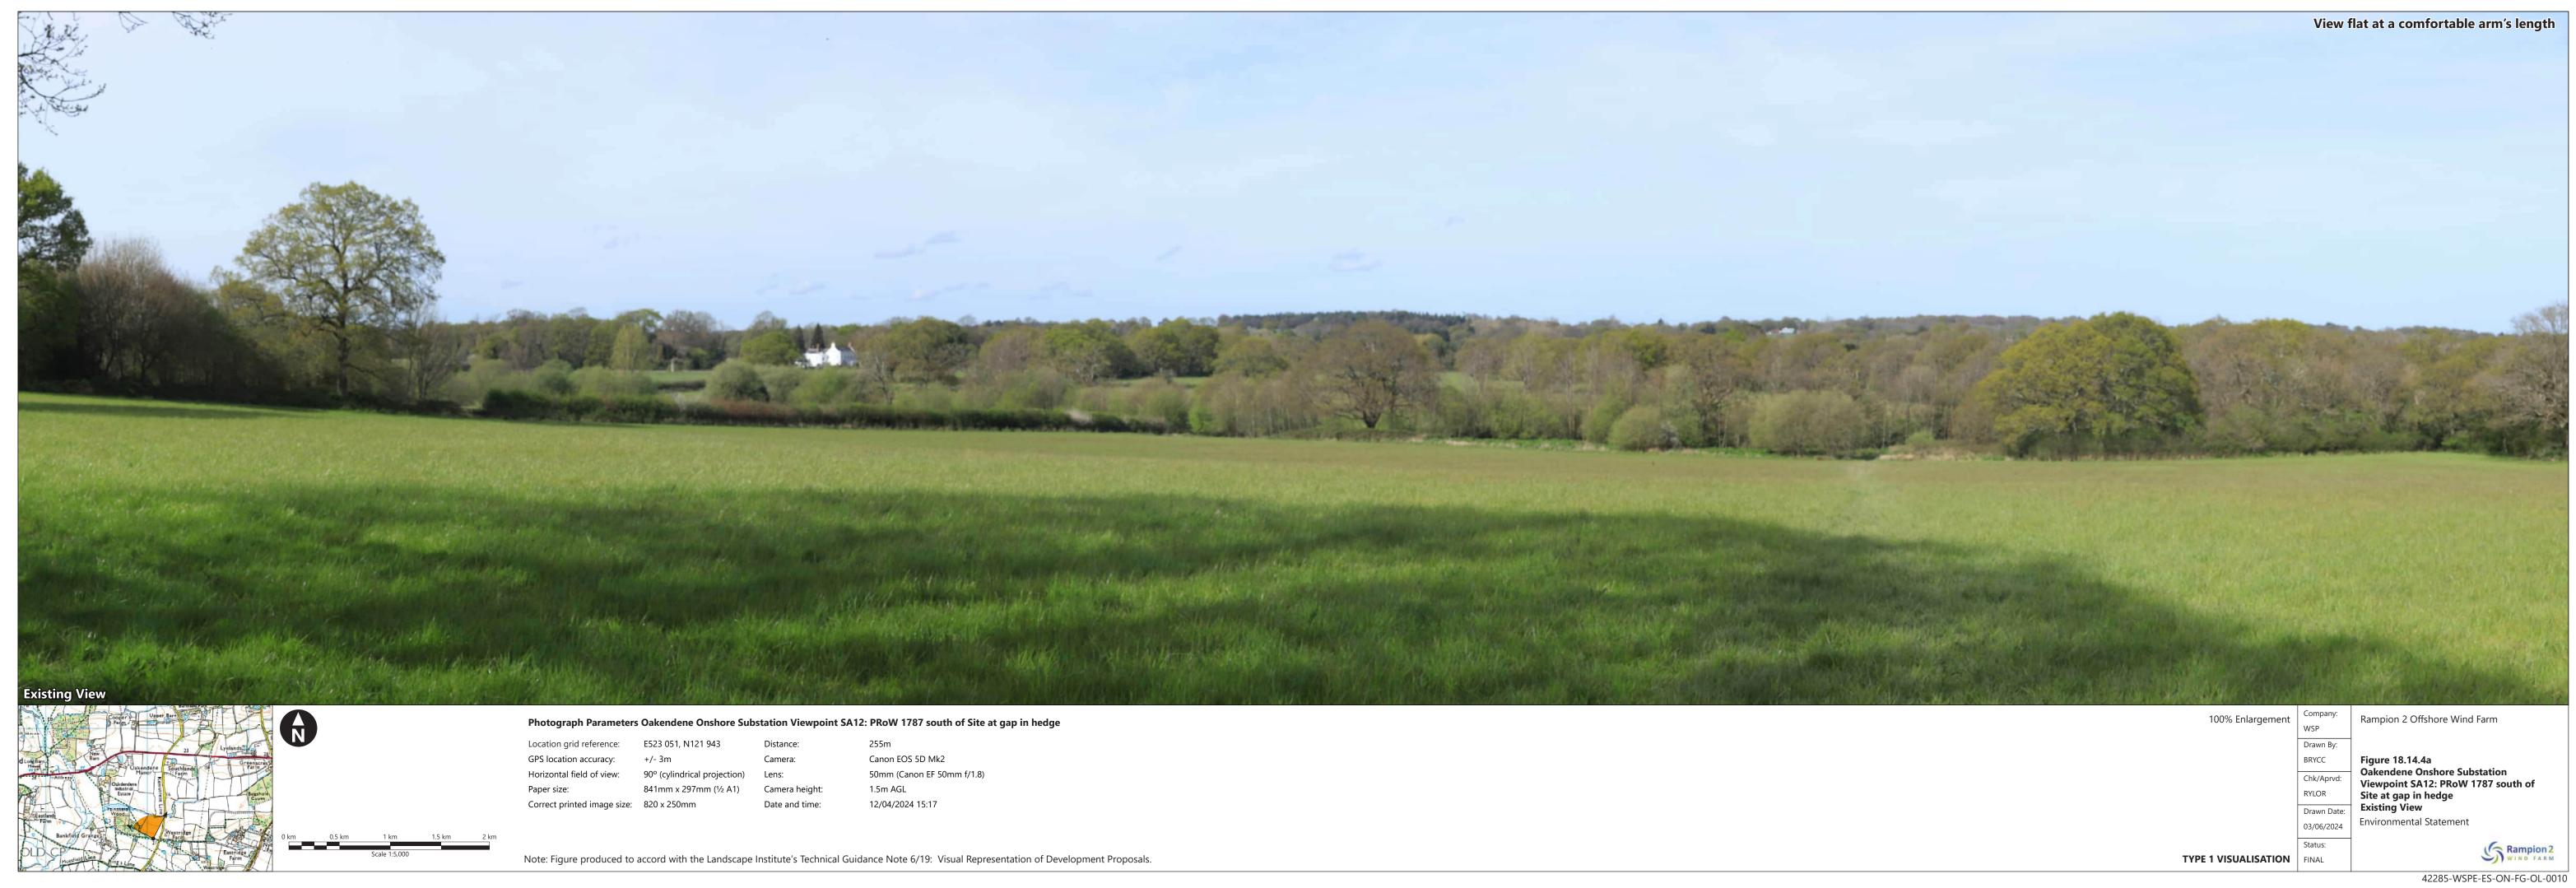

| Figure number            | Figure Title                                                                                                                                 | APFP<br>number | Ecodoc<br>number | Revision | Revision<br>Date | Document<br>Part |
|--------------------------|----------------------------------------------------------------------------------------------------------------------------------------------|----------------|------------------|----------|------------------|------------------|
|                          | Entrance<br>Existing View                                                                                                                    |                |                  |          |                  |                  |
| Figure<br>18.14.2<br>a-e | Onshore<br>substation<br>Oakendene<br>Substation<br>Viewpoint SA10:<br>Edge of<br>Oakendene<br>Manor near<br>garden fence<br>(Existing View) | 5 (2) (a)      | 004866309-<br>01 | A        | 03/06/2024       | Part 2 of 6      |
| Figure<br>18.14.3<br>a-e | Oakendene Onshore Substation Viewpoint SA11: Patio area at Oakendene Manor Existing View                                                     | 5 (2) (a)      | 004866309-<br>01 | A        | 03/06/2024       | Part 2 of 6      |
| Figure<br>18.14.4<br>a-e | Oakendene Onshore Substation Viewpoint SA12: PRoW 1787 south of Site at gap in hedge Existing View                                           | 5 (2) (a)      | 004866309-<br>01 | A        | 03/06/2024       | Part 2 of 6      |
| Figure<br>18.14.5<br>a-e | Oakendene Onshore Substation Viewpoint SA13: PRoW 1786 southwest of Site near lake Existing View                                             | 5 (2) (a)      | 004866309-<br>01 | A        | 03/06/2024       | Part 2 of 6      |
| Figure<br>18.15a         | Bolney<br>Substation<br>Extension<br>Viewpoint SB1:<br>PRoW 34B<br>south of                                                                  | 5 (2) (a)      | 004866310-<br>01 | Α        | 04/08/2023       | Part 2 of 6      |