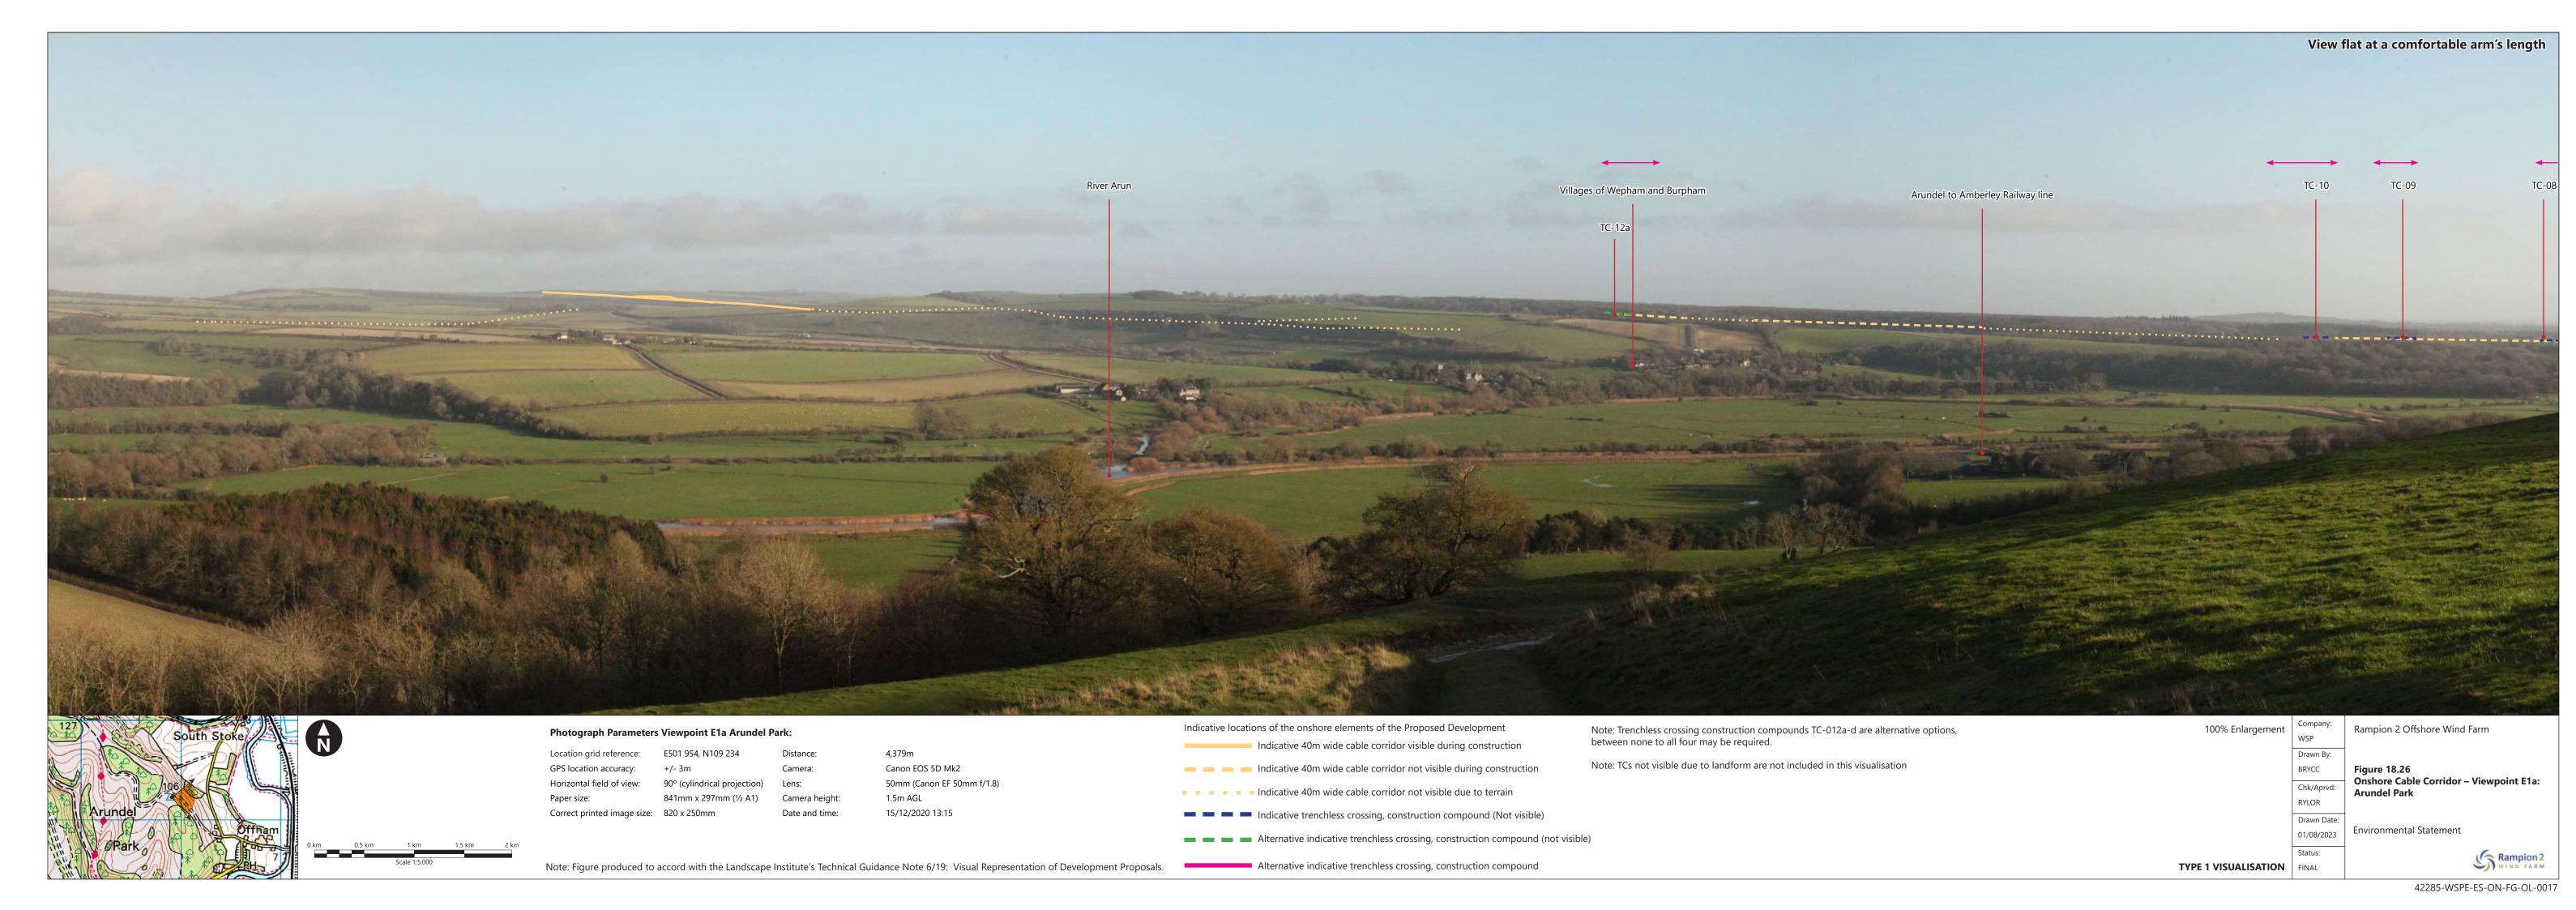

| Figure<br>number | Figure Title                                                                                    | APFP<br>number | Ecodoc<br>number | Revision | Revision<br>Date | Document<br>Part |
|------------------|-------------------------------------------------------------------------------------------------|----------------|------------------|----------|------------------|------------------|
|                  | Arundel Castle (The Keep)                                                                       |                |                  |          |                  |                  |
| Figure<br>18.26  | Onshore Cable<br>Corridor -<br>Viewpoint E1a:<br>Arundel Park                                   | 5 (2) (a)      | 004866321-<br>01 | Α        | 04/08/2023       | Part 2 of 6      |
| Figure<br>18.27  | Onshore Cable<br>Corridor -<br>Viewpoint E1b:<br>PRoW 2266<br>near Offham<br>Farm, Arundel      | 5 (2) (a)      | 004866322-<br>01 | A        | 04/08/2023       | Part 3 of 6      |
| Figure<br>18.28  | Onshore Cable<br>Corridor -<br>Viewpoint F1:<br>PRoW 2191_2<br>Barpham Hill                     | 5 (2) (a)      | 004866323-<br>01 | Α        | 04/08/2023       | Part 3 of 6      |
| Figure<br>18.29  | Onshore Cable<br>Corridor -<br>Viewpoint F3:<br>PRoW 2173<br>North of<br>Blackpatch Hill        | 5 (2) (a)      | 004866324-<br>01 | A        | 04/08/2023       | Part 3 of 6      |
| Figure<br>18.30  | Onshore Cable<br>Corridor -<br>Viewpoint G:<br>Chantry Hill                                     | 5 (2) (a)      | 004866325-<br>01 | A        | 04/08/2023       | Part 3 of 6      |
| Figure<br>18.31  | Onshore Cable<br>Corridor -<br>Viewpoint H:<br>Washington                                       | 5 (2) (a)      | 004866326-<br>01 | В        | 03/06/2024       | Part 3 of 6      |
| Figure<br>18.32  | Onshore Cable<br>Corridor -<br>Viewpoint H1:<br>Junction of the<br>Pike and A238,<br>Washington | 5 (2) (a)      | 004866327-<br>01 | A        | 04/08/2023       | Part 3 of 6      |
| Figure<br>18.33  | Onshore Cable<br>Corridor -<br>Viewpoint H1a:                                                   | 5 (2) (a)      | 004866328-<br>01 | A        | 04/08/2023       | Part 3 of 6      |