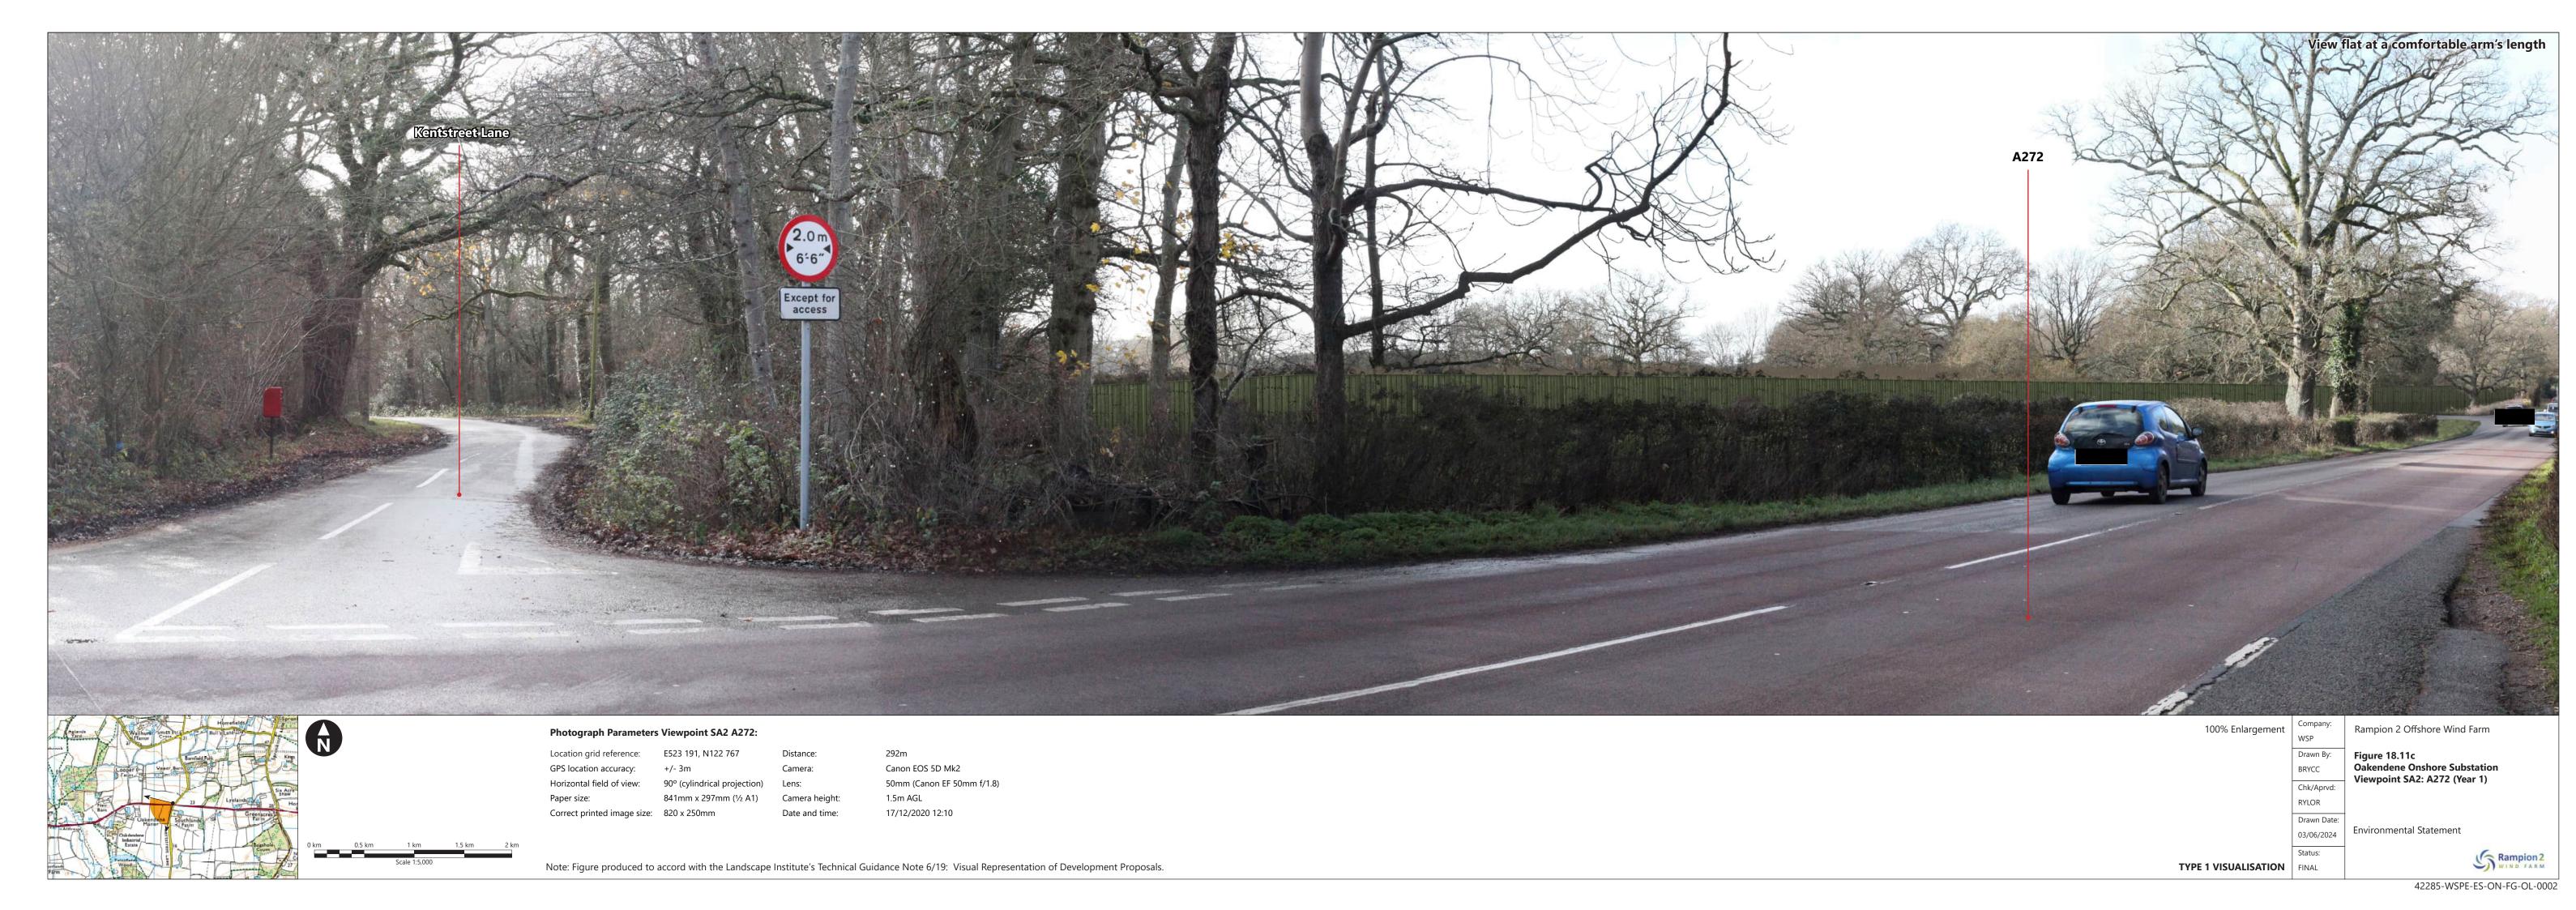

| Figure number            | Figure Title                                                                                      | APFP<br>number | Ecodoc<br>number | Revision | Revision<br>Date | Document<br>Part |
|--------------------------|---------------------------------------------------------------------------------------------------|----------------|------------------|----------|------------------|------------------|
| Figure<br>18.9a-c        | Public Rights of Way                                                                              | 5 (2) (a)      | 004866304-<br>01 | В        | 03/06/2024       | Part 1 of 6      |
| Figure<br>18.10<br>a-e   | Onshore<br>substation<br>Oakendene<br>Substation<br>Viewpoint SA1:<br>Kent Street                 | 5 (2) (a)      | 004866305-<br>01 | В        | 03/06/2024       | Part 1 of 6      |
| Figure<br>18.11<br>a-e   | Oakendene<br>Onshore<br>Substation<br>Viewpoint SA2:<br>A272                                      | 5 (2) (a)      | 004866306-<br>01 | В        | 03/06/2024       | Part 2 of 6      |
| Figure<br>18.12<br>a-e   | Oakendene<br>Onshore<br>Substation<br>Viewpoint SA3a:<br>PRoW 1786,<br>Taintfield<br>Wood         | 5 (2) (a)      | 004866307-<br>01 | В        | 03/06/2024       | Part 2 of 6      |
| Figure<br>18.13<br>a-e   | Oakendene Onshore Substation Viewpoint SA7a: PRoW 1788 southwest of Site, west of Taintfield Wood | 5 (2) (a)      | 004866308-<br>01 | В        | 03/06/2024       | Part 2 of 6      |
| Figure<br>18.14          | Oakendene Onshore Substation Viewpoint SA8: PRoW 1789 north of Eastridge Farm                     | 5 (2) (a)      | 004866309-<br>01 | В        | 03/06/2024       | Part 2 of 6      |
| Figure<br>18.14.1<br>a-e | Oakendene<br>Substation<br>Viewpoint SA9:<br>A272 Site                                            | 5 (2) (a)      | 004866309-<br>01 | Α        | 03/06/2024       | Part 2 of 6      |