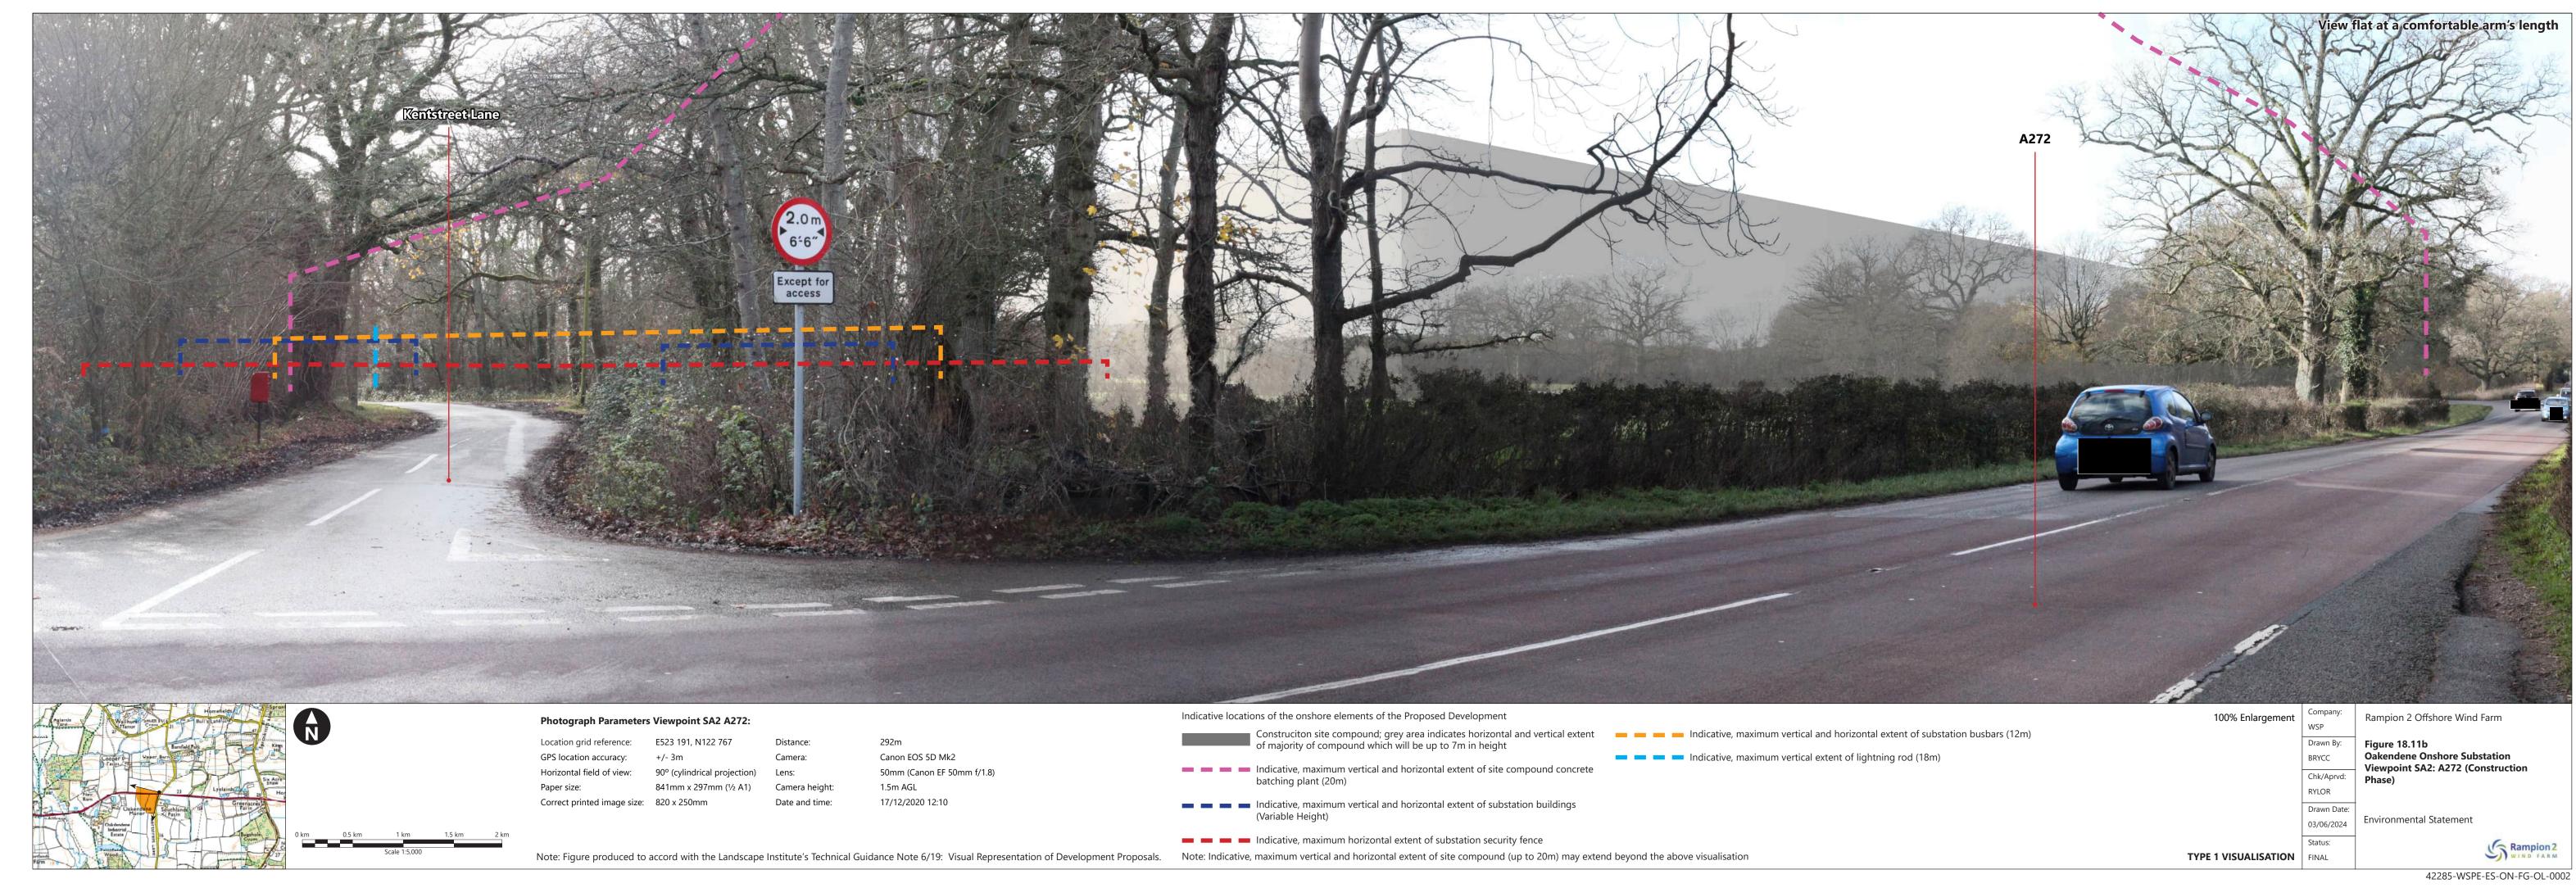

| Figure number            | Figure Title                                                                                      | APFP<br>number | Ecodoc<br>number | Revision | Revision<br>Date | Document<br>Part |
|--------------------------|---------------------------------------------------------------------------------------------------|----------------|------------------|----------|------------------|------------------|
| Figure<br>18.9a-c        | Public Rights of Way                                                                              | 5 (2) (a)      | 004866304-<br>01 | В        | 03/06/2024       | Part 1 of 6      |
| Figure<br>18.10<br>a-e   | Onshore<br>substation<br>Oakendene<br>Substation<br>Viewpoint SA1:<br>Kent Street                 | 5 (2) (a)      | 004866305-<br>01 | В        | 03/06/2024       | Part 1 of 6      |
| Figure<br>18.11<br>a-e   | Oakendene<br>Onshore<br>Substation<br>Viewpoint SA2:<br>A272                                      | 5 (2) (a)      | 004866306-<br>01 | В        | 03/06/2024       | Part 2 of 6      |
| Figure<br>18.12<br>a-e   | Oakendene<br>Onshore<br>Substation<br>Viewpoint SA3a:<br>PRoW 1786,<br>Taintfield<br>Wood         | 5 (2) (a)      | 004866307-<br>01 | В        | 03/06/2024       | Part 2 of 6      |
| Figure<br>18.13<br>a-e   | Oakendene Onshore Substation Viewpoint SA7a: PRoW 1788 southwest of Site, west of Taintfield Wood | 5 (2) (a)      | 004866308-<br>01 | В        | 03/06/2024       | Part 2 of 6      |
| Figure<br>18.14          | Oakendene Onshore Substation Viewpoint SA8: PRoW 1789 north of Eastridge Farm                     | 5 (2) (a)      | 004866309-<br>01 | В        | 03/06/2024       | Part 2 of 6      |
| Figure<br>18.14.1<br>a-e | Oakendene<br>Substation<br>Viewpoint SA9:<br>A272 Site                                            | 5 (2) (a)      | 004866309-<br>01 | Α        | 03/06/2024       | Part 2 of 6      |