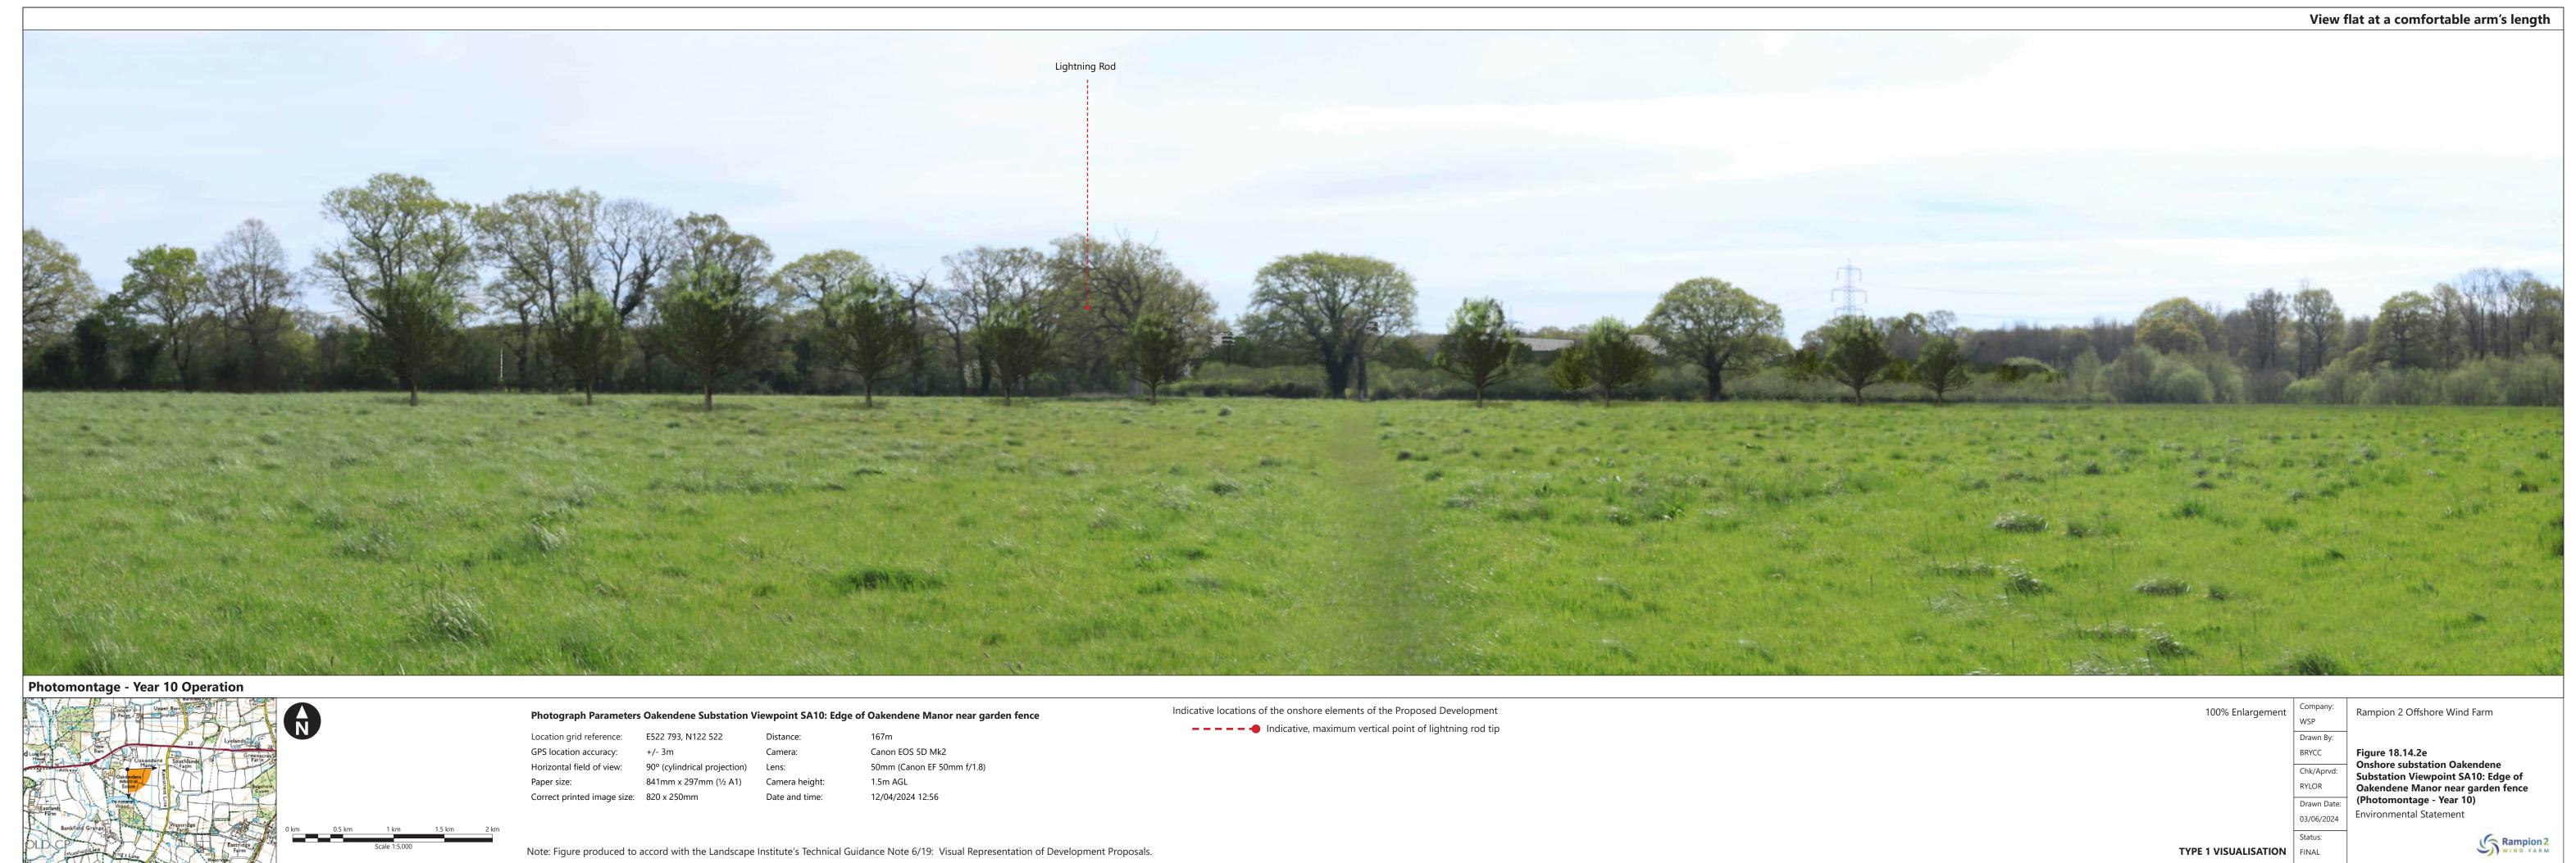

| Figure number            | Figure Title                                                                                      | APFP<br>number | Ecodoc<br>number | Revision | Revision<br>Date | Document<br>Part |
|--------------------------|---------------------------------------------------------------------------------------------------|----------------|------------------|----------|------------------|------------------|
| Figure<br>18.9a-c        | Public Rights of Way                                                                              | 5 (2) (a)      | 004866304-<br>01 | В        | 03/06/2024       | Part 1 of 6      |
| Figure<br>18.10<br>a-e   | Onshore<br>substation<br>Oakendene<br>Substation<br>Viewpoint SA1:<br>Kent Street                 | 5 (2) (a)      | 004866305-<br>01 | В        | 03/06/2024       | Part 1 of 6      |
| Figure<br>18.11<br>a-e   | Oakendene<br>Onshore<br>Substation<br>Viewpoint SA2:<br>A272                                      | 5 (2) (a)      | 004866306-<br>01 | В        | 03/06/2024       | Part 2 of 6      |
| Figure<br>18.12<br>a-e   | Oakendene<br>Onshore<br>Substation<br>Viewpoint SA3a:<br>PRoW 1786,<br>Taintfield<br>Wood         | 5 (2) (a)      | 004866307-<br>01 | В        | 03/06/2024       | Part 2 of 6      |
| Figure<br>18.13<br>a-e   | Oakendene Onshore Substation Viewpoint SA7a: PRoW 1788 southwest of Site, west of Taintfield Wood | 5 (2) (a)      | 004866308-<br>01 | В        | 03/06/2024       | Part 2 of 6      |
| Figure<br>18.14          | Oakendene Onshore Substation Viewpoint SA8: PRoW 1789 north of Eastridge Farm                     | 5 (2) (a)      | 004866309-<br>01 | В        | 03/06/2024       | Part 2 of 6      |
| Figure<br>18.14.1<br>a-e | Oakendene<br>Substation<br>Viewpoint SA9:<br>A272 Site                                            | 5 (2) (a)      | 004866309-<br>01 | Α        | 03/06/2024       | Part 2 of 6      |

| Figure number            | Figure Title                                                                                                                                 | APFP<br>number | Ecodoc<br>number | Revision | Revision<br>Date | Document<br>Part |
|--------------------------|----------------------------------------------------------------------------------------------------------------------------------------------|----------------|------------------|----------|------------------|------------------|
|                          | Entrance<br>Existing View                                                                                                                    |                |                  |          |                  |                  |
| Figure<br>18.14.2<br>a-e | Onshore<br>substation<br>Oakendene<br>Substation<br>Viewpoint SA10:<br>Edge of<br>Oakendene<br>Manor near<br>garden fence<br>(Existing View) | 5 (2) (a)      | 004866309-<br>01 | A        | 03/06/2024       | Part 2 of 6      |
| Figure<br>18.14.3<br>a-e | Oakendene Onshore Substation Viewpoint SA11: Patio area at Oakendene Manor Existing View                                                     | 5 (2) (a)      | 004866309-<br>01 | A        | 03/06/2024       | Part 2 of 6      |
| Figure<br>18.14.4<br>a-e | Oakendene Onshore Substation Viewpoint SA12: PRoW 1787 south of Site at gap in hedge Existing View                                           | 5 (2) (a)      | 004866309-<br>01 | A        | 03/06/2024       | Part 2 of 6      |
| Figure<br>18.14.5<br>a-e | Oakendene Onshore Substation Viewpoint SA13: PRoW 1786 southwest of Site near lake Existing View                                             | 5 (2) (a)      | 004866309-<br>01 | A        | 03/06/2024       | Part 2 of 6      |
| Figure<br>18.15a         | Bolney<br>Substation<br>Extension<br>Viewpoint SB1:<br>PRoW 34B<br>south of                                                                  | 5 (2) (a)      | 004866310-<br>01 | Α        | 04/08/2023       | Part 2 of 6      |