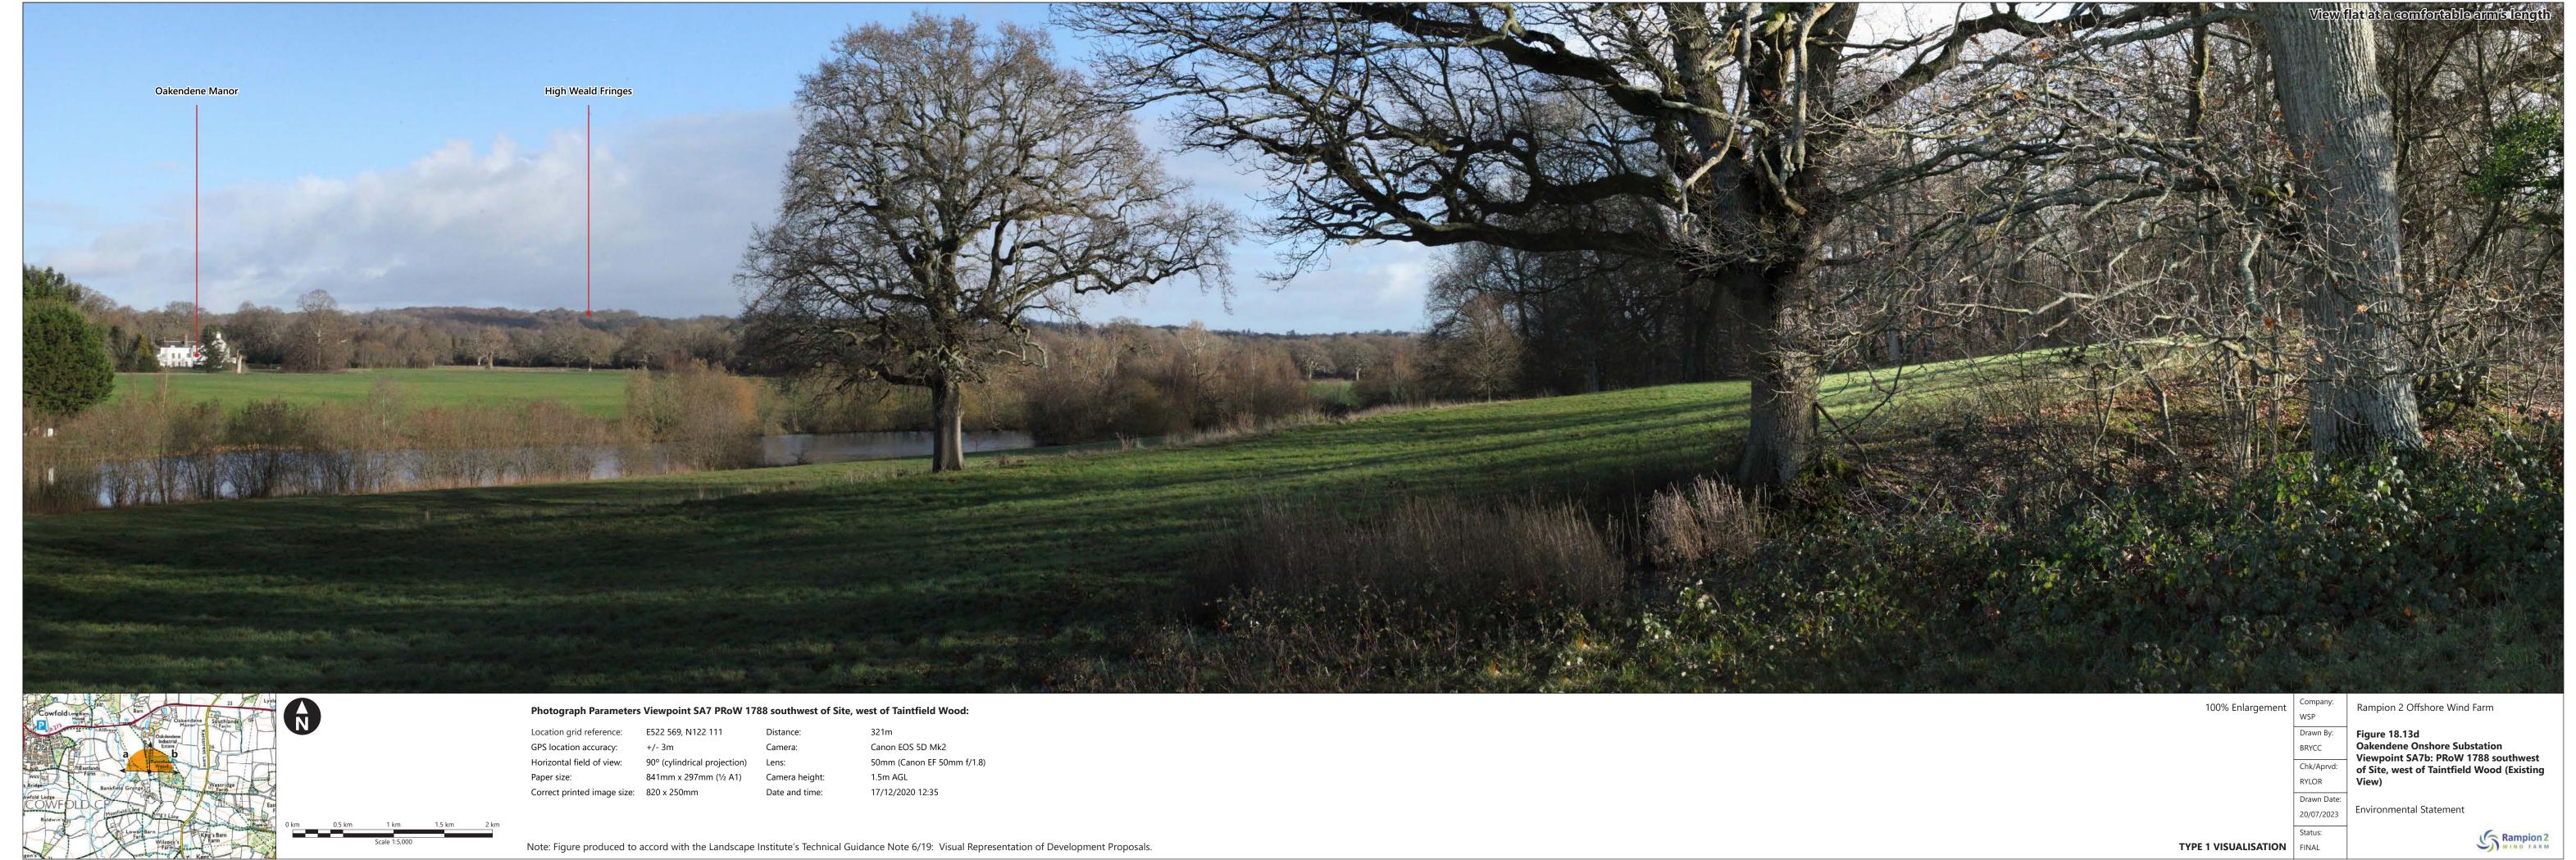

| Figure number            | Figure Title                                                                                      | APFP<br>number | Ecodoc<br>number | Revision | Revision<br>Date | Document<br>Part |
|--------------------------|---------------------------------------------------------------------------------------------------|----------------|------------------|----------|------------------|------------------|
| Figure<br>18.9a-c        | Public Rights of Way                                                                              | 5 (2) (a)      | 004866304-<br>01 | В        | 03/06/2024       | Part 1 of 6      |
| Figure<br>18.10<br>a-e   | Onshore<br>substation<br>Oakendene<br>Substation<br>Viewpoint SA1:<br>Kent Street                 | 5 (2) (a)      | 004866305-<br>01 | В        | 03/06/2024       | Part 1 of 6      |
| Figure<br>18.11<br>a-e   | Oakendene<br>Onshore<br>Substation<br>Viewpoint SA2:<br>A272                                      | 5 (2) (a)      | 004866306-<br>01 | В        | 03/06/2024       | Part 2 of 6      |
| Figure<br>18.12<br>a-e   | Oakendene<br>Onshore<br>Substation<br>Viewpoint SA3a:<br>PRoW 1786,<br>Taintfield<br>Wood         | 5 (2) (a)      | 004866307-<br>01 | В        | 03/06/2024       | Part 2 of 6      |
| Figure<br>18.13<br>a-e   | Oakendene Onshore Substation Viewpoint SA7a: PRoW 1788 southwest of Site, west of Taintfield Wood | 5 (2) (a)      | 004866308-<br>01 | В        | 03/06/2024       | Part 2 of 6      |
| Figure<br>18.14          | Oakendene Onshore Substation Viewpoint SA8: PRoW 1789 north of Eastridge Farm                     | 5 (2) (a)      | 004866309-<br>01 | В        | 03/06/2024       | Part 2 of 6      |
| Figure<br>18.14.1<br>a-e | Oakendene<br>Substation<br>Viewpoint SA9:<br>A272 Site                                            | 5 (2) (a)      | 004866309-<br>01 | Α        | 03/06/2024       | Part 2 of 6      |