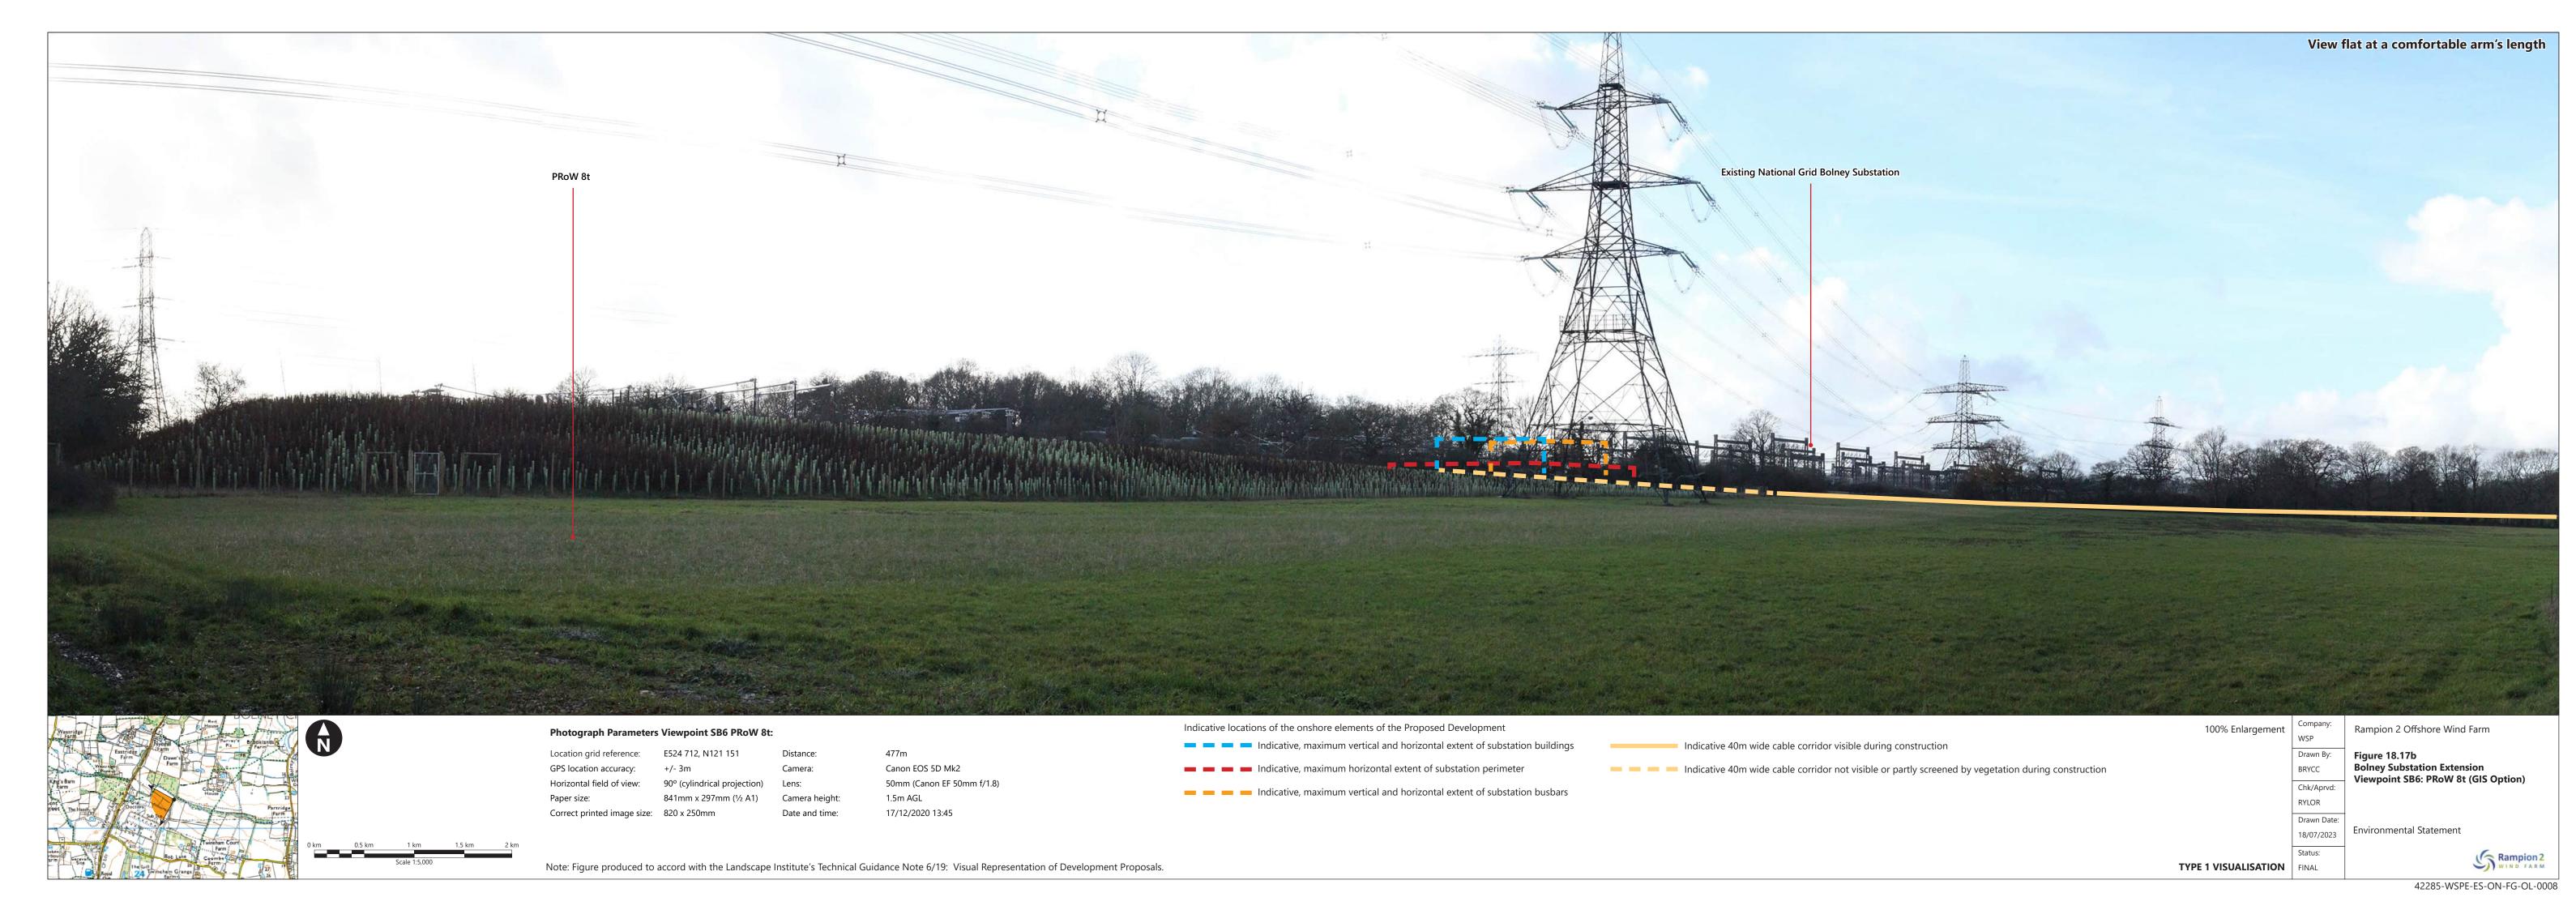

| Figure number    | Figure Title                                                                           | APFP<br>number | Ecodoc<br>number | Revision | Revision<br>Date | Document<br>Part |
|------------------|----------------------------------------------------------------------------------------|----------------|------------------|----------|------------------|------------------|
|                  | Coombe House<br>(AIS Option)                                                           |                |                  |          |                  |                  |
| Figure<br>18.15b | Bolney Substation Extension Viewpoint SB1: PRoW 34B south of Coombe House (GIS Option) | 5 (2) (a)      | 004866310-<br>01 | A        | 04/08/2023       | Part 2 of 6      |
| Figure<br>18.16a | Bolney<br>Substation<br>Extension<br>Viewpoint SB3:<br>Wineham Lane<br>(AIS Option)    | 5 (2) (a)      | 004866311-<br>01 | A        | 04/08/2023       | Part 2 of 6      |
| Figure<br>18.16b | Bolney<br>Substation<br>Extension<br>Viewpoint SB3:<br>Wineham Lane<br>(GIS Option)    | 5 (2) (a)      | 004866311-<br>01 | A        | 04/08/2023       | Part 2 of 6      |
| Figure<br>18.17a | Bolney<br>Substation<br>Extension<br>Viewpoint SB6:<br>PRoW 8t (AIS<br>Option)         | 5 (2) (a)      | 004866312-<br>01 | A        | 04/08/2023       | Part 2 of 6      |
| Figure<br>18.17b | Bolney<br>Substation<br>Extension<br>Viewpoint SB6:<br>PRoW 8t (GIS<br>Option)         | 5 (2) (a)      | 004866312-<br>01 | A        | 04/08/2023       | Part 2 of 6      |
| Figure<br>18.18a | Bolney<br>Substation<br>Extension<br>Viewpoint SB7:                                    | 5 (2) (a)      | 004866313-<br>01 | Α        | 04/08/2023       | Part 2 of 6      |
|                  | Bob Lane (AIS Option)                                                                  |                |                  |          |                  |                  |