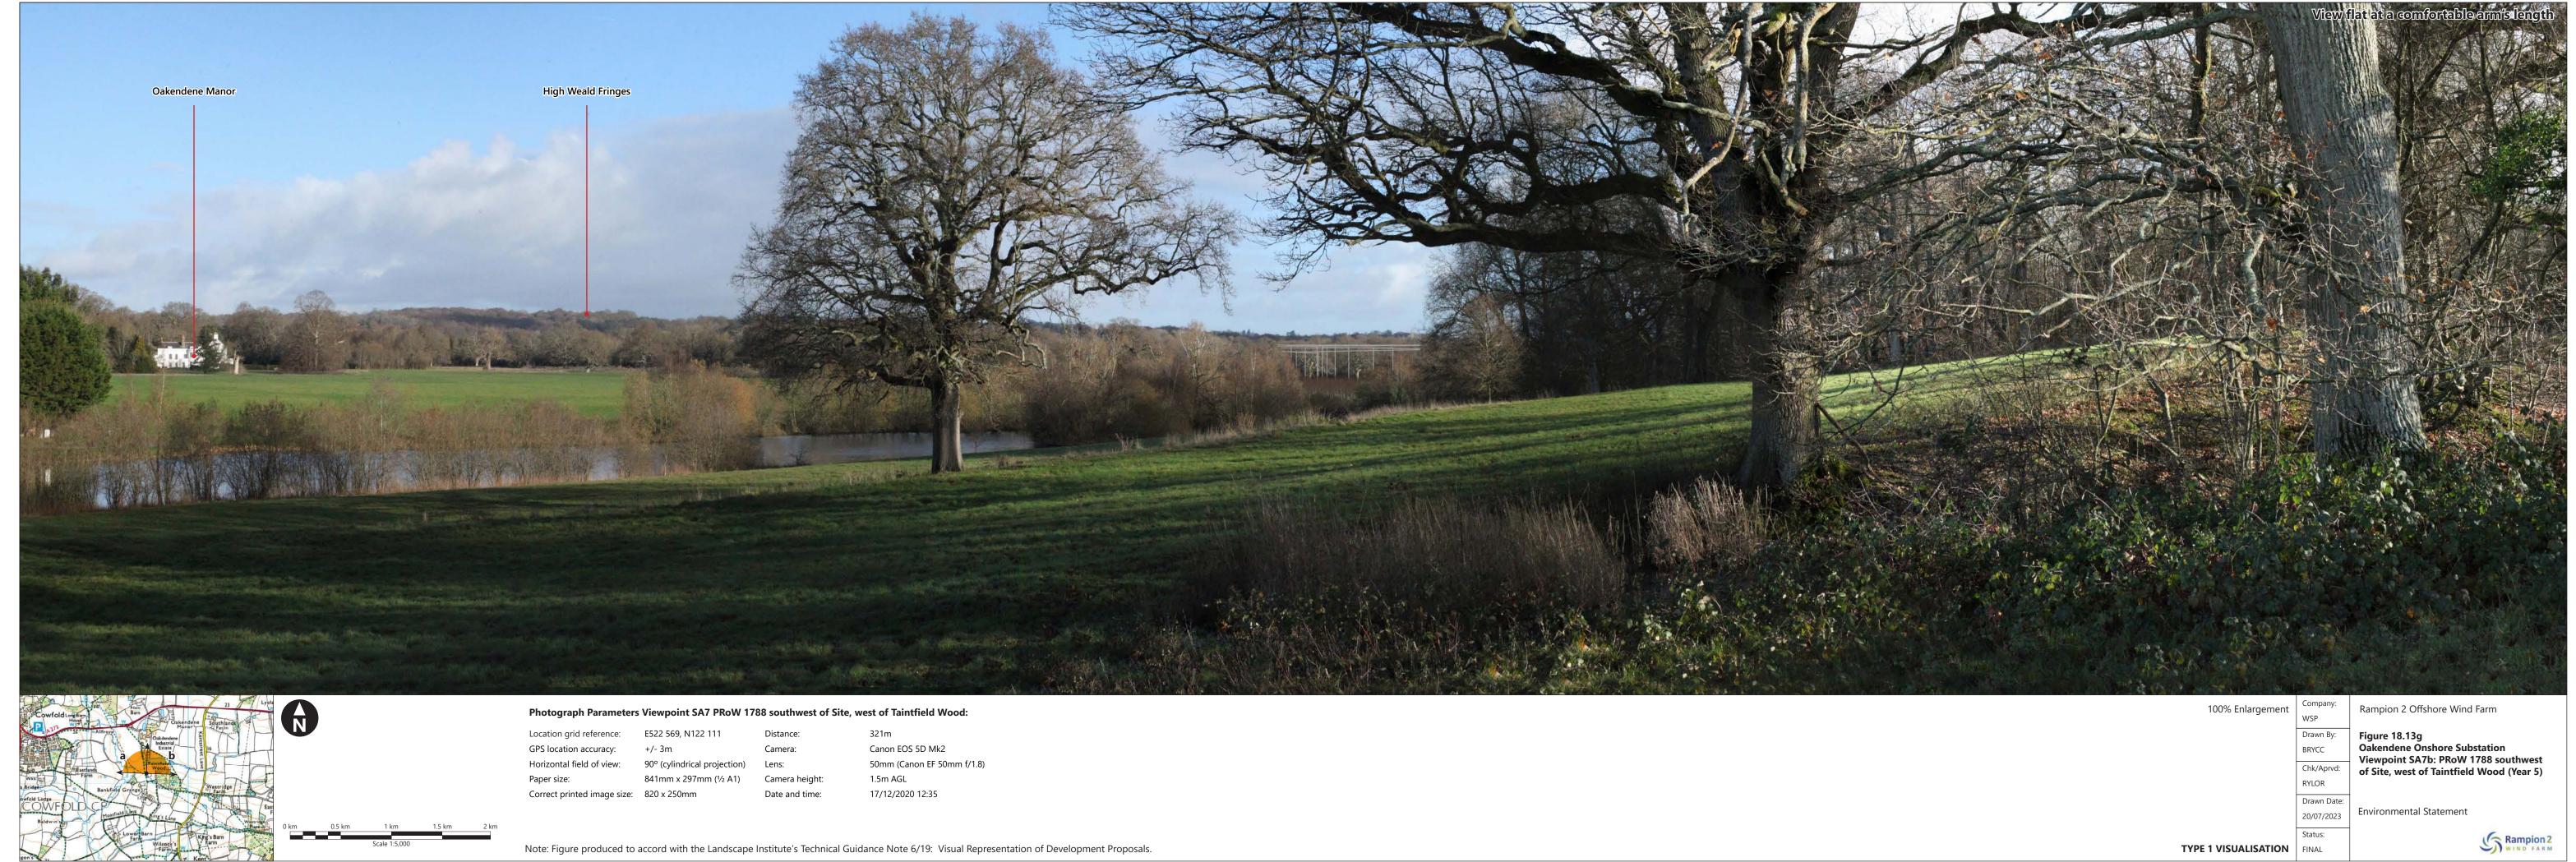

| Figure number            | Figure Title                                                                                      | APFP<br>number | Ecodoc<br>number | Revision | Revision<br>Date | Document<br>Part |
|--------------------------|---------------------------------------------------------------------------------------------------|----------------|------------------|----------|------------------|------------------|
| Figure<br>18.9a-c        | Public Rights of Way                                                                              | 5 (2) (a)      | 004866304-<br>01 | В        | 03/06/2024       | Part 1 of 6      |
| Figure<br>18.10<br>a-e   | Onshore<br>substation<br>Oakendene<br>Substation<br>Viewpoint SA1:<br>Kent Street                 | 5 (2) (a)      | 004866305-<br>01 | В        | 03/06/2024       | Part 1 of 6      |
| Figure<br>18.11<br>a-e   | Oakendene<br>Onshore<br>Substation<br>Viewpoint SA2:<br>A272                                      | 5 (2) (a)      | 004866306-<br>01 | В        | 03/06/2024       | Part 2 of 6      |
| Figure<br>18.12<br>a-e   | Oakendene<br>Onshore<br>Substation<br>Viewpoint SA3a:<br>PRoW 1786,<br>Taintfield<br>Wood         | 5 (2) (a)      | 004866307-<br>01 | В        | 03/06/2024       | Part 2 of 6      |
| Figure<br>18.13<br>a-e   | Oakendene Onshore Substation Viewpoint SA7a: PRoW 1788 southwest of Site, west of Taintfield Wood | 5 (2) (a)      | 004866308-<br>01 | В        | 03/06/2024       | Part 2 of 6      |
| Figure<br>18.14          | Oakendene Onshore Substation Viewpoint SA8: PRoW 1789 north of Eastridge Farm                     | 5 (2) (a)      | 004866309-<br>01 | В        | 03/06/2024       | Part 2 of 6      |
| Figure<br>18.14.1<br>a-e | Oakendene<br>Substation<br>Viewpoint SA9:<br>A272 Site                                            | 5 (2) (a)      | 004866309-<br>01 | Α        | 03/06/2024       | Part 2 of 6      |