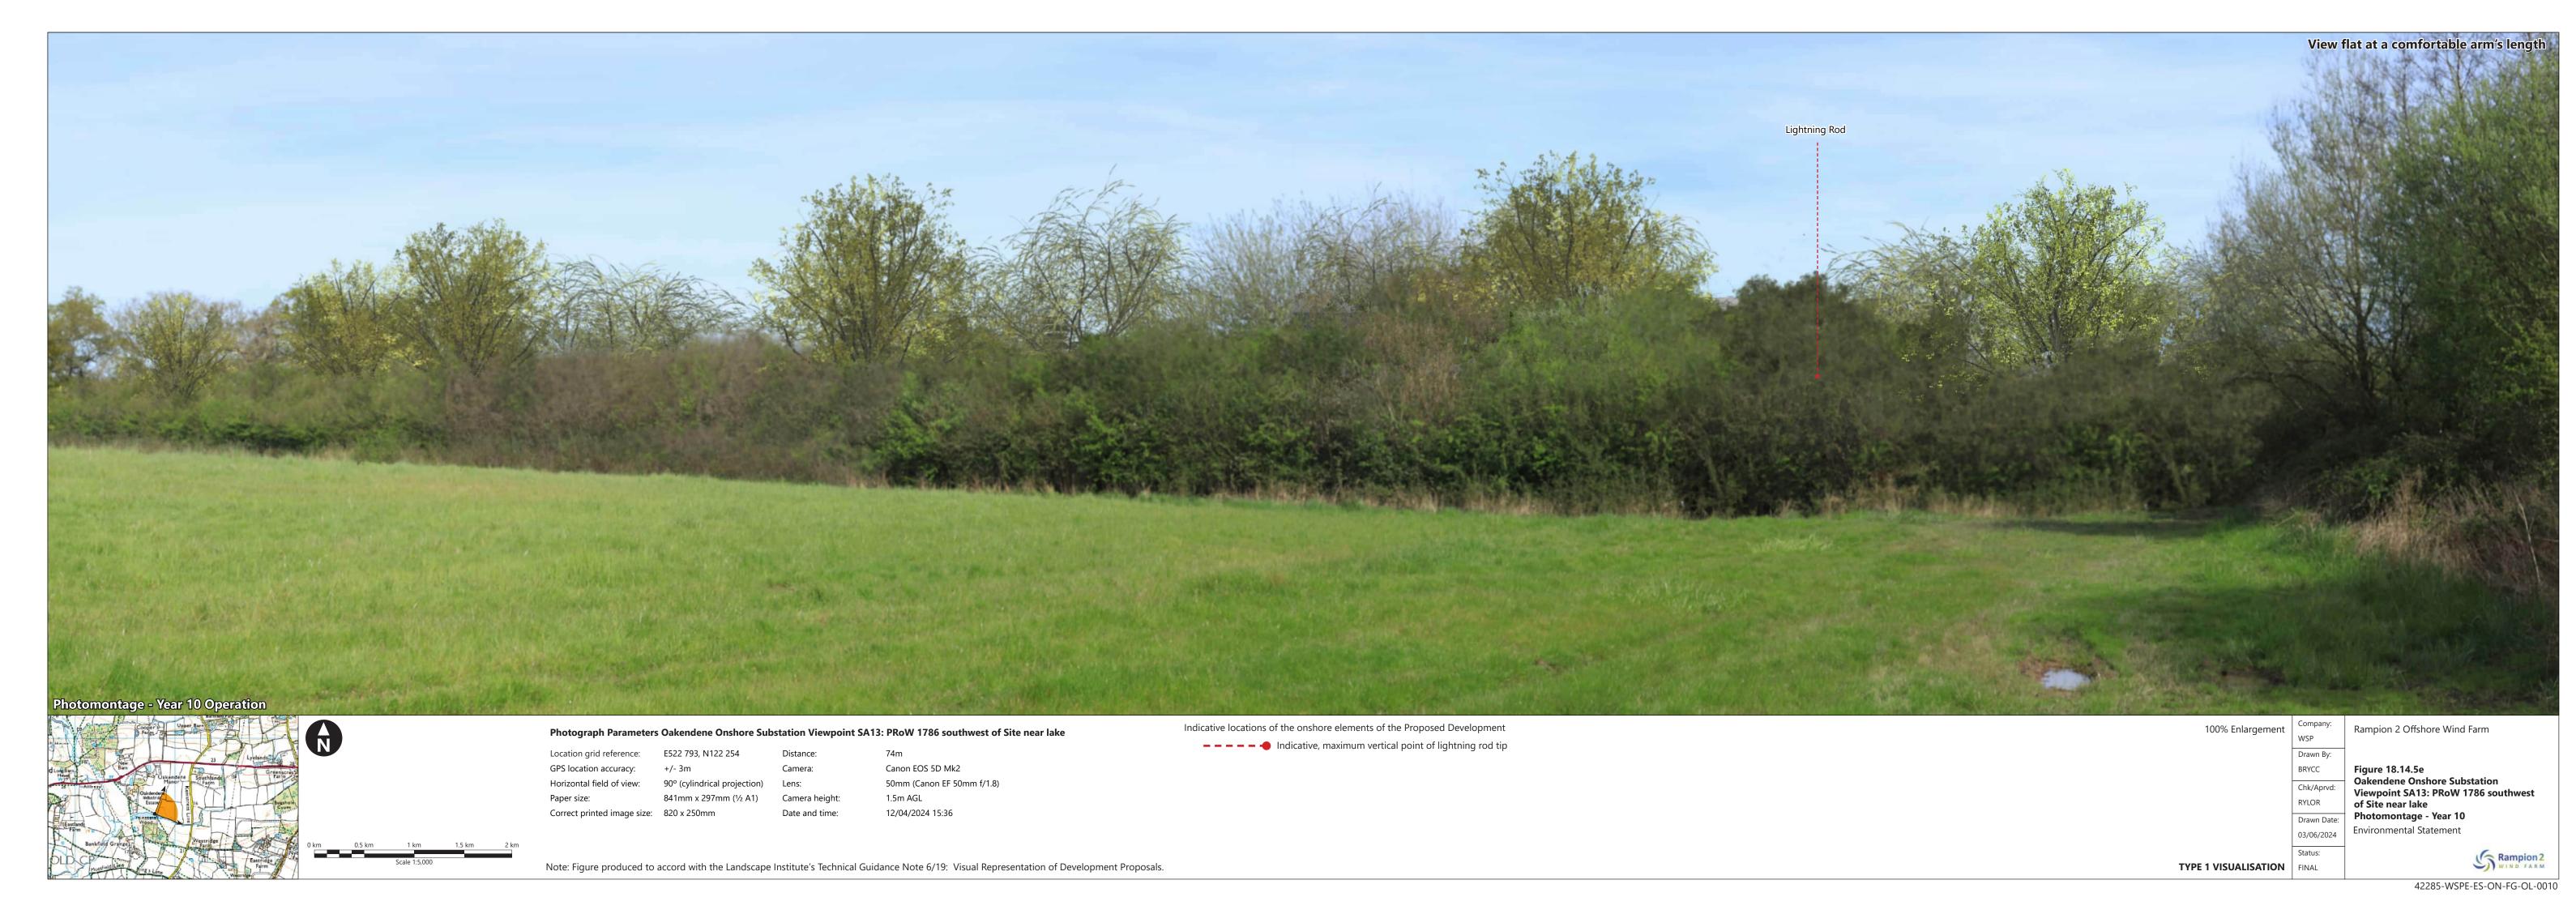

| Figure number            | Figure Title                                                                                                                                 | APFP<br>number | Ecodoc<br>number | Revision | Revision<br>Date | Document<br>Part |
|--------------------------|----------------------------------------------------------------------------------------------------------------------------------------------|----------------|------------------|----------|------------------|------------------|
|                          | Entrance<br>Existing View                                                                                                                    |                |                  |          |                  |                  |
| Figure<br>18.14.2<br>a-e | Onshore<br>substation<br>Oakendene<br>Substation<br>Viewpoint SA10:<br>Edge of<br>Oakendene<br>Manor near<br>garden fence<br>(Existing View) | 5 (2) (a)      | 004866309-<br>01 | A        | 03/06/2024       | Part 2 of 6      |
| Figure<br>18.14.3<br>a-e | Oakendene Onshore Substation Viewpoint SA11: Patio area at Oakendene Manor Existing View                                                     | 5 (2) (a)      | 004866309-<br>01 | A        | 03/06/2024       | Part 2 of 6      |
| Figure<br>18.14.4<br>a-e | Oakendene Onshore Substation Viewpoint SA12: PRoW 1787 south of Site at gap in hedge Existing View                                           | 5 (2) (a)      | 004866309-<br>01 | A        | 03/06/2024       | Part 2 of 6      |
| Figure<br>18.14.5<br>a-e | Oakendene Onshore Substation Viewpoint SA13: PRoW 1786 southwest of Site near lake Existing View                                             | 5 (2) (a)      | 004866309-<br>01 | A        | 03/06/2024       | Part 2 of 6      |
| Figure<br>18.15a         | Bolney<br>Substation<br>Extension<br>Viewpoint SB1:<br>PRoW 34B<br>south of                                                                  | 5 (2) (a)      | 004866310-<br>01 | Α        | 04/08/2023       | Part 2 of 6      |