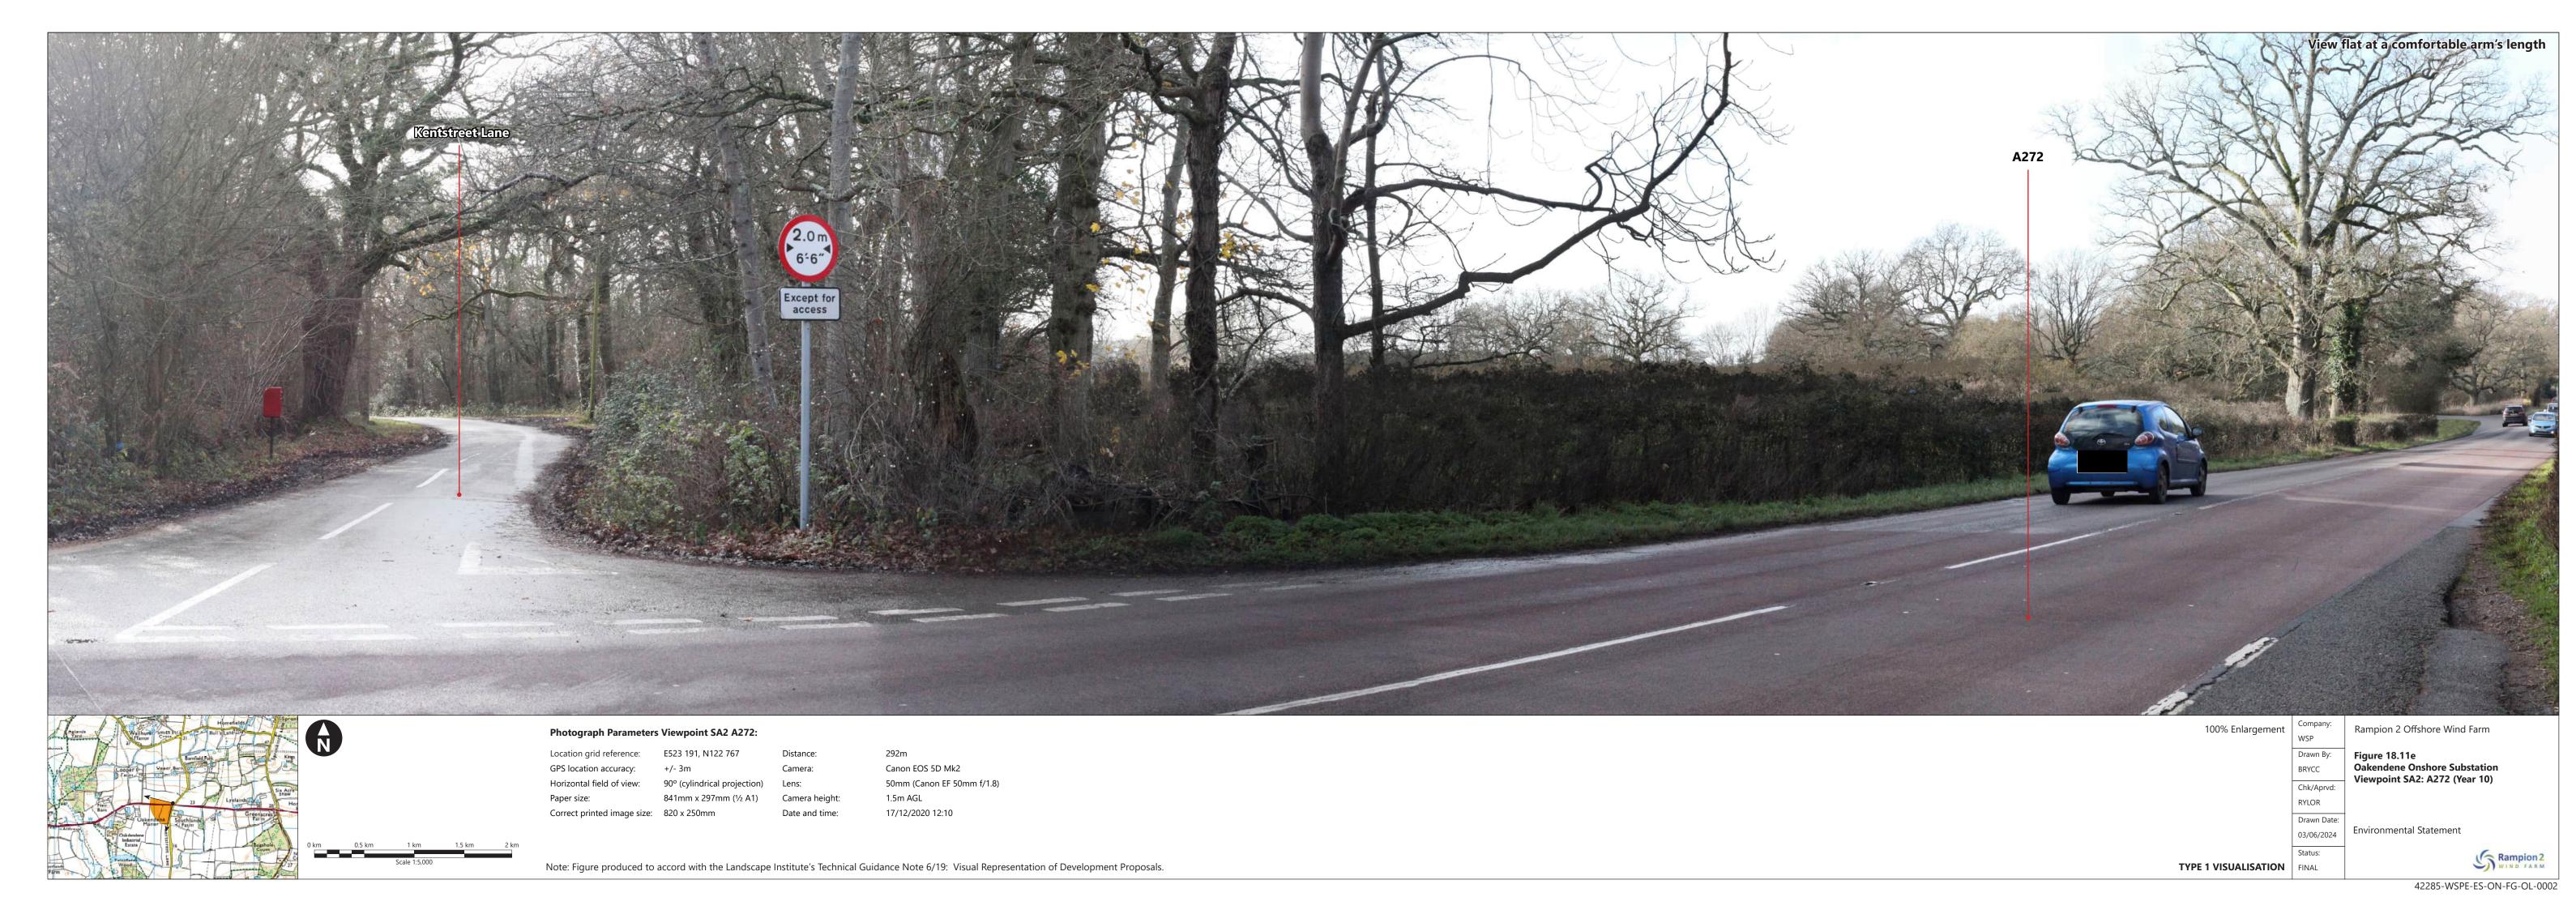

| Figure number            | Figure Title                                                                                      | APFP<br>number | Ecodoc<br>number | Revision | Revision<br>Date | Document<br>Part |
|--------------------------|---------------------------------------------------------------------------------------------------|----------------|------------------|----------|------------------|------------------|
| Figure<br>18.9a-c        | Public Rights of Way                                                                              | 5 (2) (a)      | 004866304-<br>01 | В        | 03/06/2024       | Part 1 of 6      |
| Figure<br>18.10<br>a-e   | Onshore<br>substation<br>Oakendene<br>Substation<br>Viewpoint SA1:<br>Kent Street                 | 5 (2) (a)      | 004866305-<br>01 | В        | 03/06/2024       | Part 1 of 6      |
| Figure<br>18.11<br>a-e   | Oakendene<br>Onshore<br>Substation<br>Viewpoint SA2:<br>A272                                      | 5 (2) (a)      | 004866306-<br>01 | В        | 03/06/2024       | Part 2 of 6      |
| Figure<br>18.12<br>a-e   | Oakendene<br>Onshore<br>Substation<br>Viewpoint SA3a:<br>PRoW 1786,<br>Taintfield<br>Wood         | 5 (2) (a)      | 004866307-<br>01 | В        | 03/06/2024       | Part 2 of 6      |
| Figure<br>18.13<br>a-e   | Oakendene Onshore Substation Viewpoint SA7a: PRoW 1788 southwest of Site, west of Taintfield Wood | 5 (2) (a)      | 004866308-<br>01 | В        | 03/06/2024       | Part 2 of 6      |
| Figure<br>18.14          | Oakendene Onshore Substation Viewpoint SA8: PRoW 1789 north of Eastridge Farm                     | 5 (2) (a)      | 004866309-<br>01 | В        | 03/06/2024       | Part 2 of 6      |
| Figure<br>18.14.1<br>a-e | Oakendene<br>Substation<br>Viewpoint SA9:<br>A272 Site                                            | 5 (2) (a)      | 004866309-<br>01 | Α        | 03/06/2024       | Part 2 of 6      |