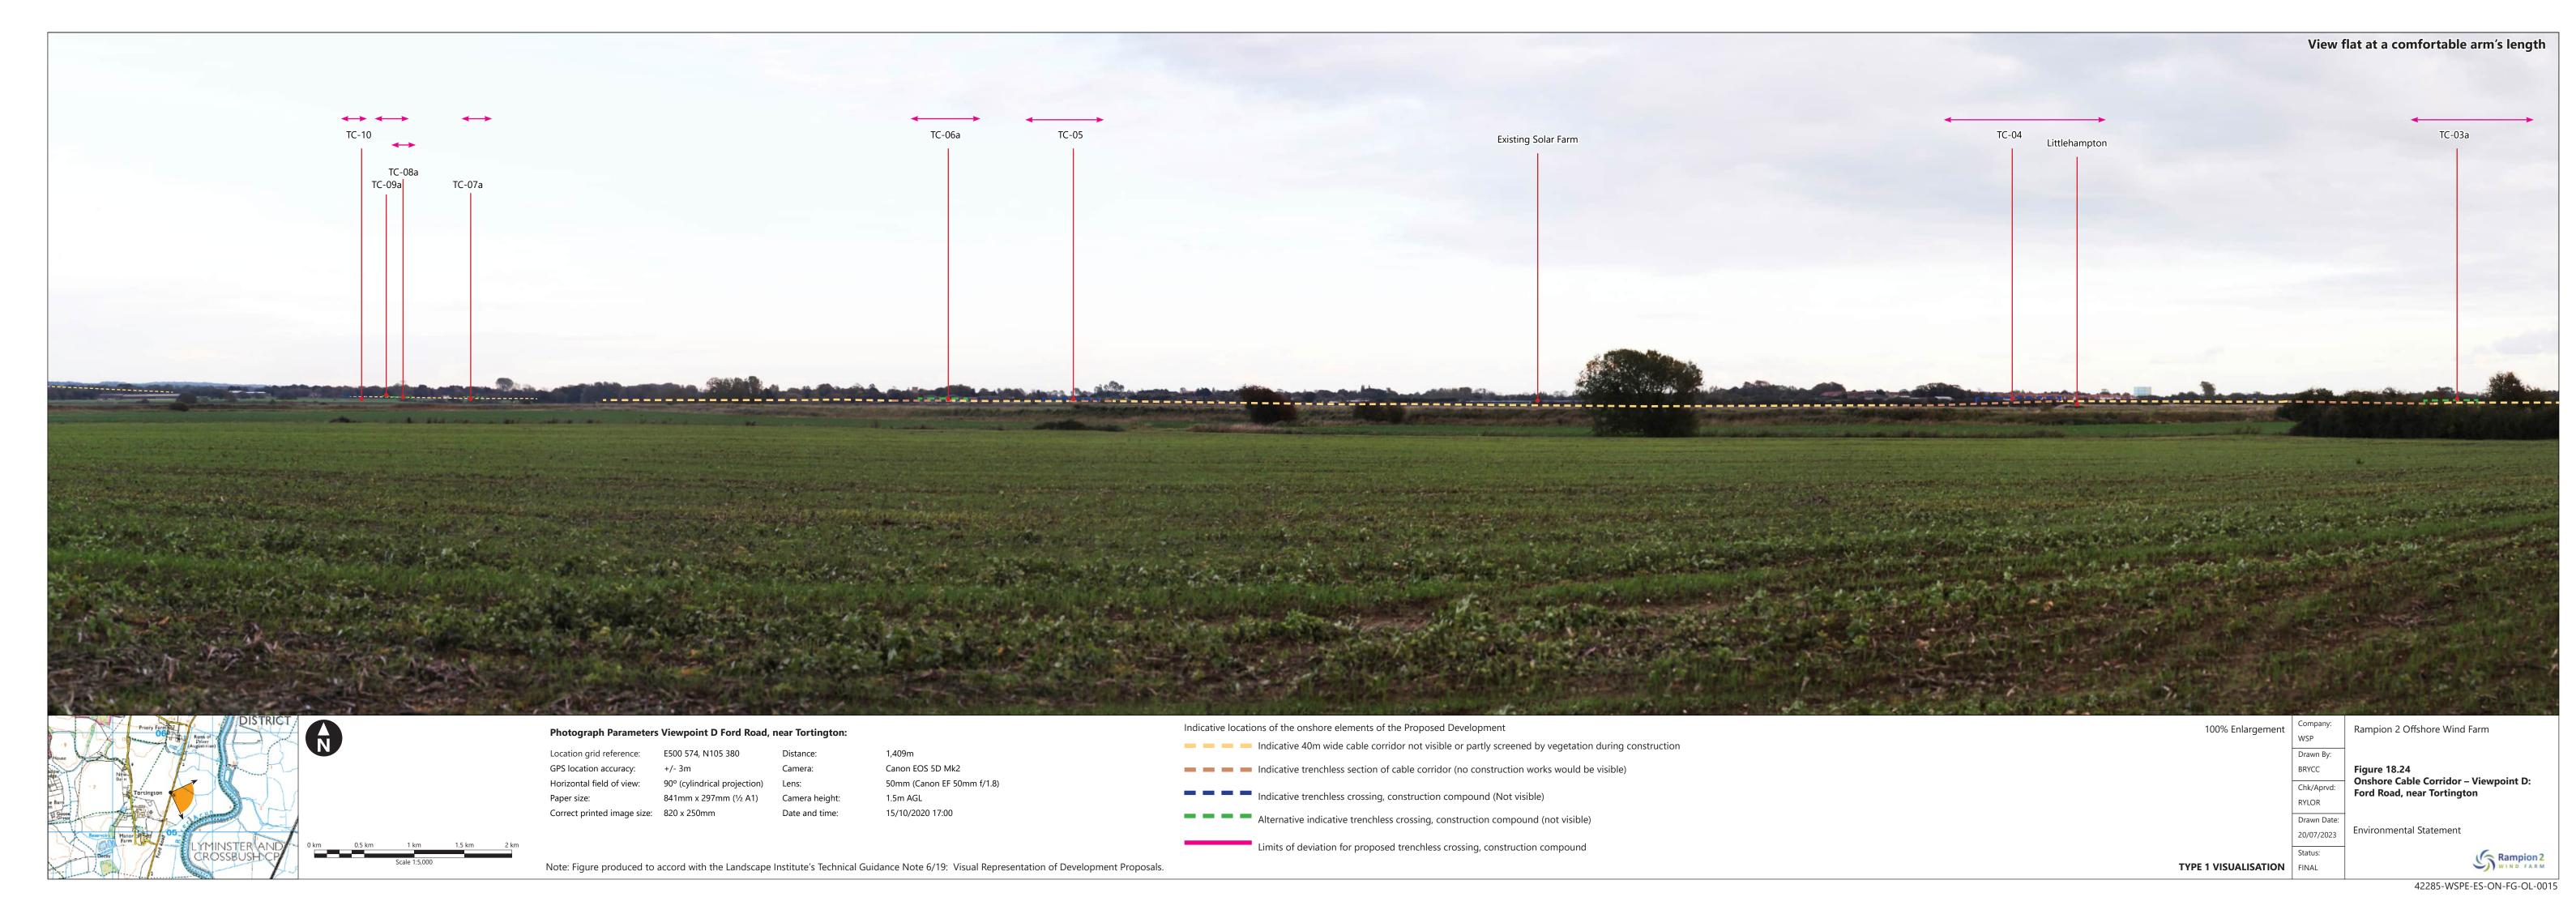

| Figure number    | Figure Title                                                                             | APFP<br>number | Ecodoc<br>number | Revision | Revision<br>Date | Document<br>Part |
|------------------|------------------------------------------------------------------------------------------|----------------|------------------|----------|------------------|------------------|
| Figure<br>18.18b | Bolney<br>Substation<br>Extension<br>Viewpoint SB7:<br>Bob Lane (GIS<br>Option)          | 5 (2) (a)      | 004866313-<br>01 | A        | 04/08/2023       | Part 2 of 6      |
| Figure<br>18.19  | Onshore Cable<br>Corridor -<br>Viewpoint A:<br>PRoW 829<br>Climping Beach                | 5 (2) (a)      | 004866314-<br>01 | A        | 04/08/2023       | Part 2 of 6      |
| Figure<br>18.20  | Onshore Cable<br>Corridor -<br>Viewpoint B:<br>PRoW 168,<br>Climping<br>Caravan Park     | 5 (2) (a)      | 004866315-<br>01 | A        | 04/08/2023       | Part 2 of 6      |
| Figure<br>18.21  | Onshore Cable<br>Corridor -<br>Viewpoint B1:<br>Church Lane,<br>Climping                 | 5 (2) (a)      | 004866316-<br>01 | A        | 04/08/2023       | Part 2 of 6      |
| Figure<br>18.22  | Onshore Cable<br>Corridor -<br>Viewpoint C:<br>A259,<br>Littlehampton                    | 5 (2) (a)      | 004866317-<br>01 | A        | 04/08/2023       | Part 2 of 6      |
| Figure<br>18.23  | Onshore Cable<br>Corridor -<br>Viewpoint C1:<br>Benjamin Grey<br>Drive,<br>Littlehampton | 5 (2) (a)      | 004866318-<br>01 | A        | 04/08/2023       | Part 2 of 6      |
| Figure<br>18.24  | Onshore Cable<br>Corridor -<br>Viewpoint D:<br>Ford Road, near<br>Tortington             | 5 (2) (a)      | 004866319-<br>01 | A        | 04/08/2023       | Part 2 of 6      |
| Figure<br>18.25  | Onshore Cable<br>Corridor -<br>Viewpoint E:                                              | 5 (2) (a)      | 004866320-<br>01 | A        | 04/08/2023       | Part 2 of 6      |