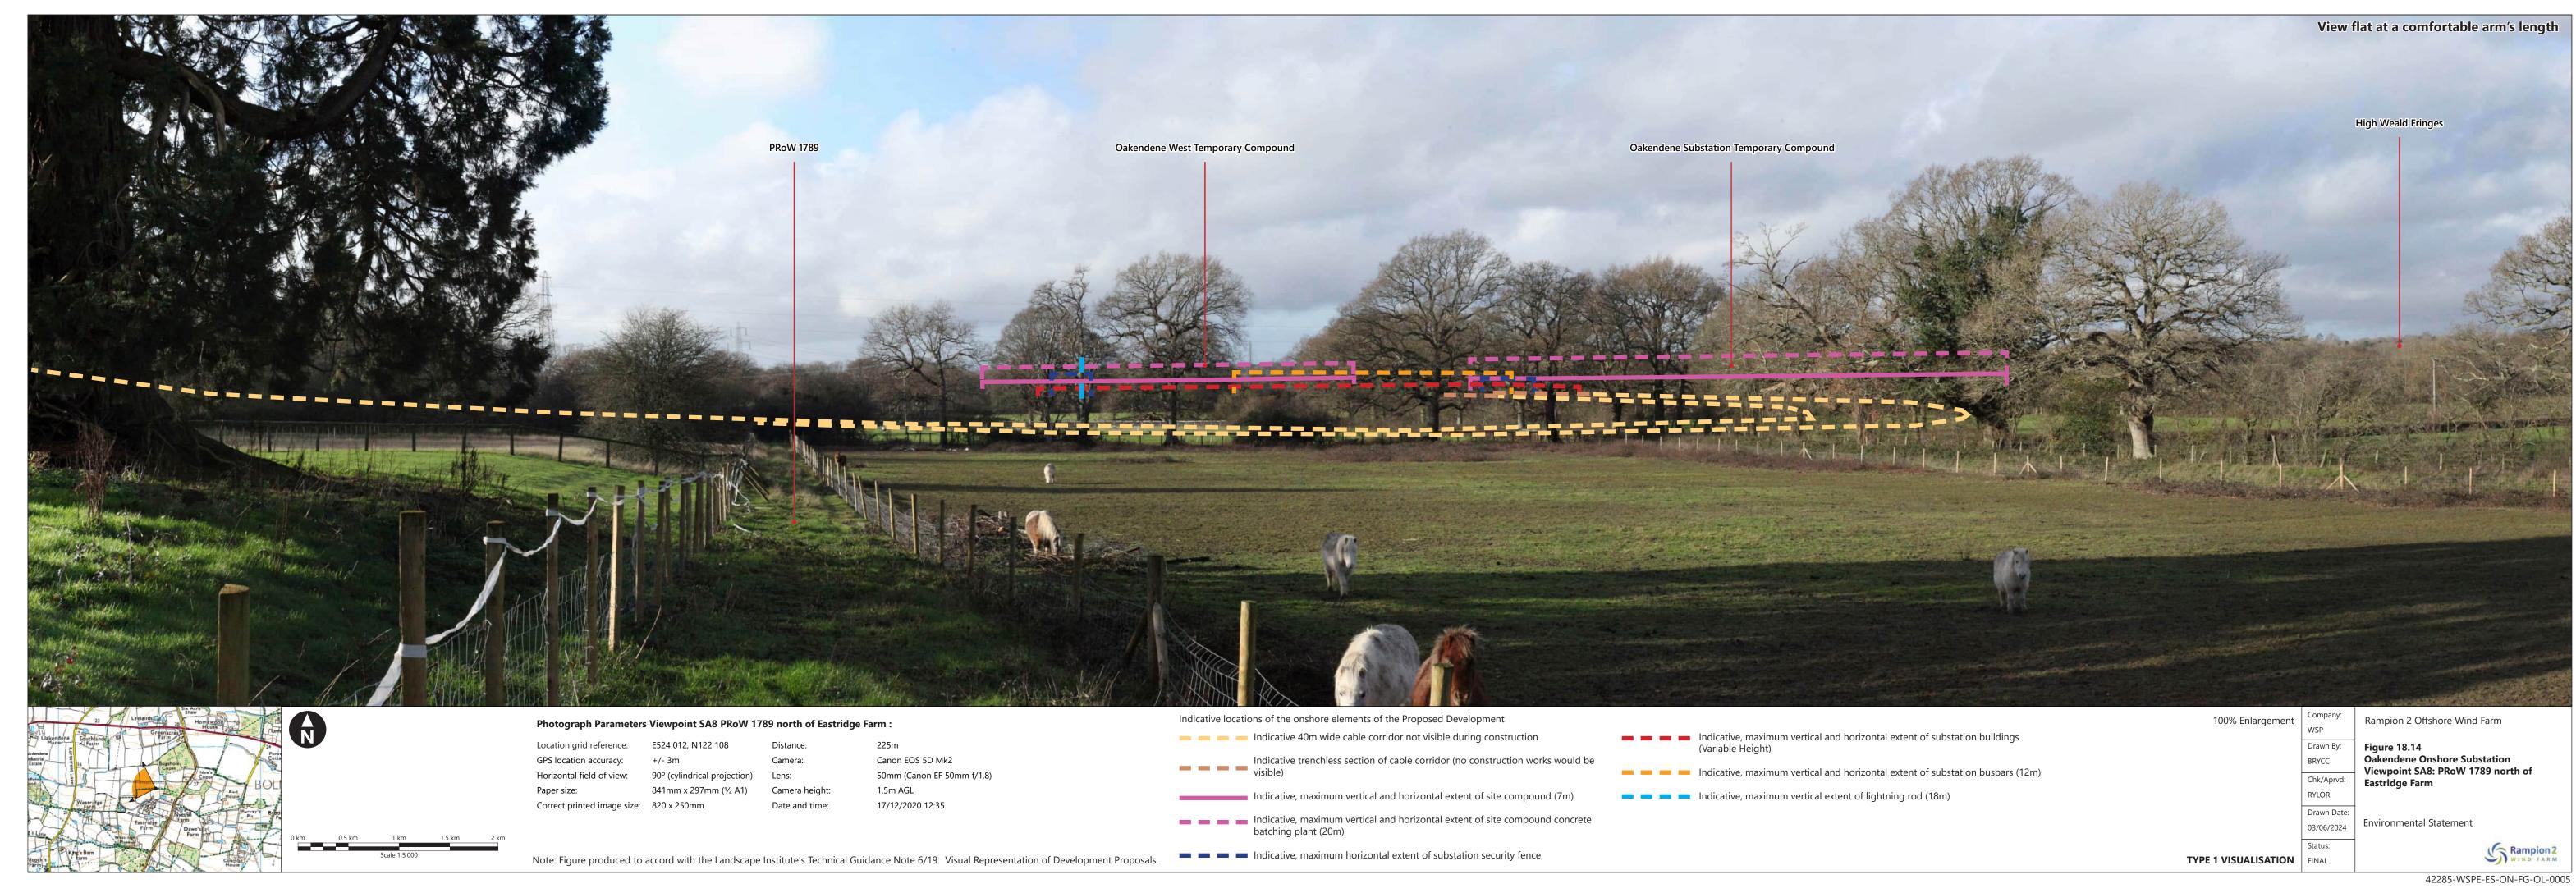

| Figure number            | Figure Title                                                                                      | APFP<br>number | Ecodoc<br>number | Revision | Revision<br>Date | Document<br>Part |
|--------------------------|---------------------------------------------------------------------------------------------------|----------------|------------------|----------|------------------|------------------|
| Figure<br>18.9a-c        | Public Rights of Way                                                                              | 5 (2) (a)      | 004866304-<br>01 | В        | 03/06/2024       | Part 1 of 6      |
| Figure<br>18.10<br>a-e   | Onshore<br>substation<br>Oakendene<br>Substation<br>Viewpoint SA1:<br>Kent Street                 | 5 (2) (a)      | 004866305-<br>01 | В        | 03/06/2024       | Part 1 of 6      |
| Figure<br>18.11<br>a-e   | Oakendene<br>Onshore<br>Substation<br>Viewpoint SA2:<br>A272                                      | 5 (2) (a)      | 004866306-<br>01 | В        | 03/06/2024       | Part 2 of 6      |
| Figure<br>18.12<br>a-e   | Oakendene<br>Onshore<br>Substation<br>Viewpoint SA3a:<br>PRoW 1786,<br>Taintfield<br>Wood         | 5 (2) (a)      | 004866307-<br>01 | В        | 03/06/2024       | Part 2 of 6      |
| Figure<br>18.13<br>a-e   | Oakendene Onshore Substation Viewpoint SA7a: PRoW 1788 southwest of Site, west of Taintfield Wood | 5 (2) (a)      | 004866308-<br>01 | В        | 03/06/2024       | Part 2 of 6      |
| Figure<br>18.14          | Oakendene Onshore Substation Viewpoint SA8: PRoW 1789 north of Eastridge Farm                     | 5 (2) (a)      | 004866309-<br>01 | В        | 03/06/2024       | Part 2 of 6      |
| Figure<br>18.14.1<br>a-e | Oakendene<br>Substation<br>Viewpoint SA9:<br>A272 Site                                            | 5 (2) (a)      | 004866309-<br>01 | Α        | 03/06/2024       | Part 2 of 6      |