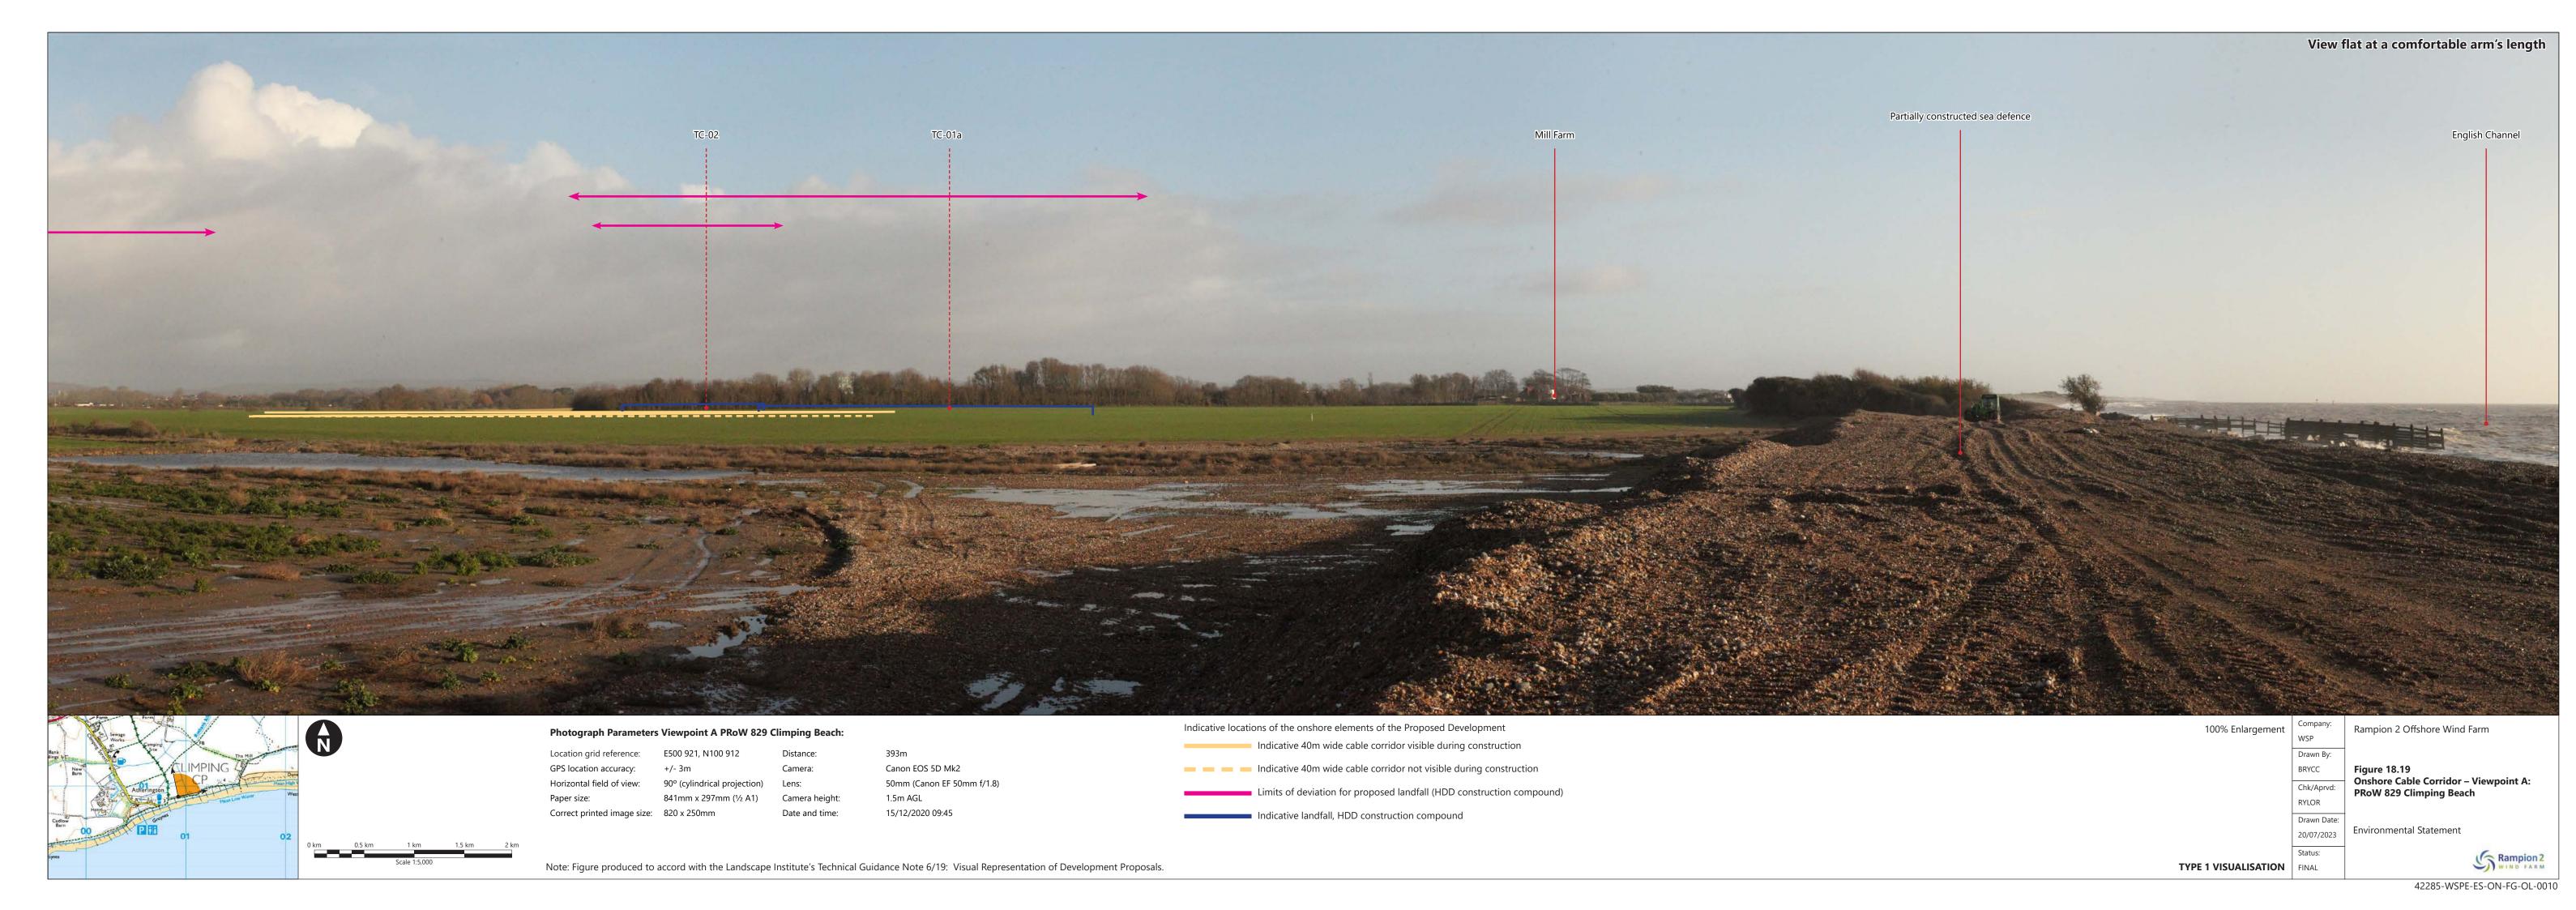

| Figure number    | Figure Title                                                                             | APFP<br>number | Ecodoc<br>number | Revision | Revision<br>Date | Document<br>Part |
|------------------|------------------------------------------------------------------------------------------|----------------|------------------|----------|------------------|------------------|
| Figure<br>18.18b | Bolney<br>Substation<br>Extension<br>Viewpoint SB7:<br>Bob Lane (GIS<br>Option)          | 5 (2) (a)      | 004866313-<br>01 | A        | 04/08/2023       | Part 2 of 6      |
| Figure<br>18.19  | Onshore Cable<br>Corridor -<br>Viewpoint A:<br>PRoW 829<br>Climping Beach                | 5 (2) (a)      | 004866314-<br>01 | A        | 04/08/2023       | Part 2 of 6      |
| Figure<br>18.20  | Onshore Cable<br>Corridor -<br>Viewpoint B:<br>PRoW 168,<br>Climping<br>Caravan Park     | 5 (2) (a)      | 004866315-<br>01 | A        | 04/08/2023       | Part 2 of 6      |
| Figure<br>18.21  | Onshore Cable<br>Corridor -<br>Viewpoint B1:<br>Church Lane,<br>Climping                 | 5 (2) (a)      | 004866316-<br>01 | A        | 04/08/2023       | Part 2 of 6      |
| Figure<br>18.22  | Onshore Cable<br>Corridor -<br>Viewpoint C:<br>A259,<br>Littlehampton                    | 5 (2) (a)      | 004866317-<br>01 | A        | 04/08/2023       | Part 2 of 6      |
| Figure<br>18.23  | Onshore Cable<br>Corridor -<br>Viewpoint C1:<br>Benjamin Grey<br>Drive,<br>Littlehampton | 5 (2) (a)      | 004866318-<br>01 | A        | 04/08/2023       | Part 2 of 6      |
| Figure<br>18.24  | Onshore Cable<br>Corridor -<br>Viewpoint D:<br>Ford Road, near<br>Tortington             | 5 (2) (a)      | 004866319-<br>01 | A        | 04/08/2023       | Part 2 of 6      |
| Figure<br>18.25  | Onshore Cable<br>Corridor -<br>Viewpoint E:                                              | 5 (2) (a)      | 004866320-<br>01 | A        | 04/08/2023       | Part 2 of 6      |