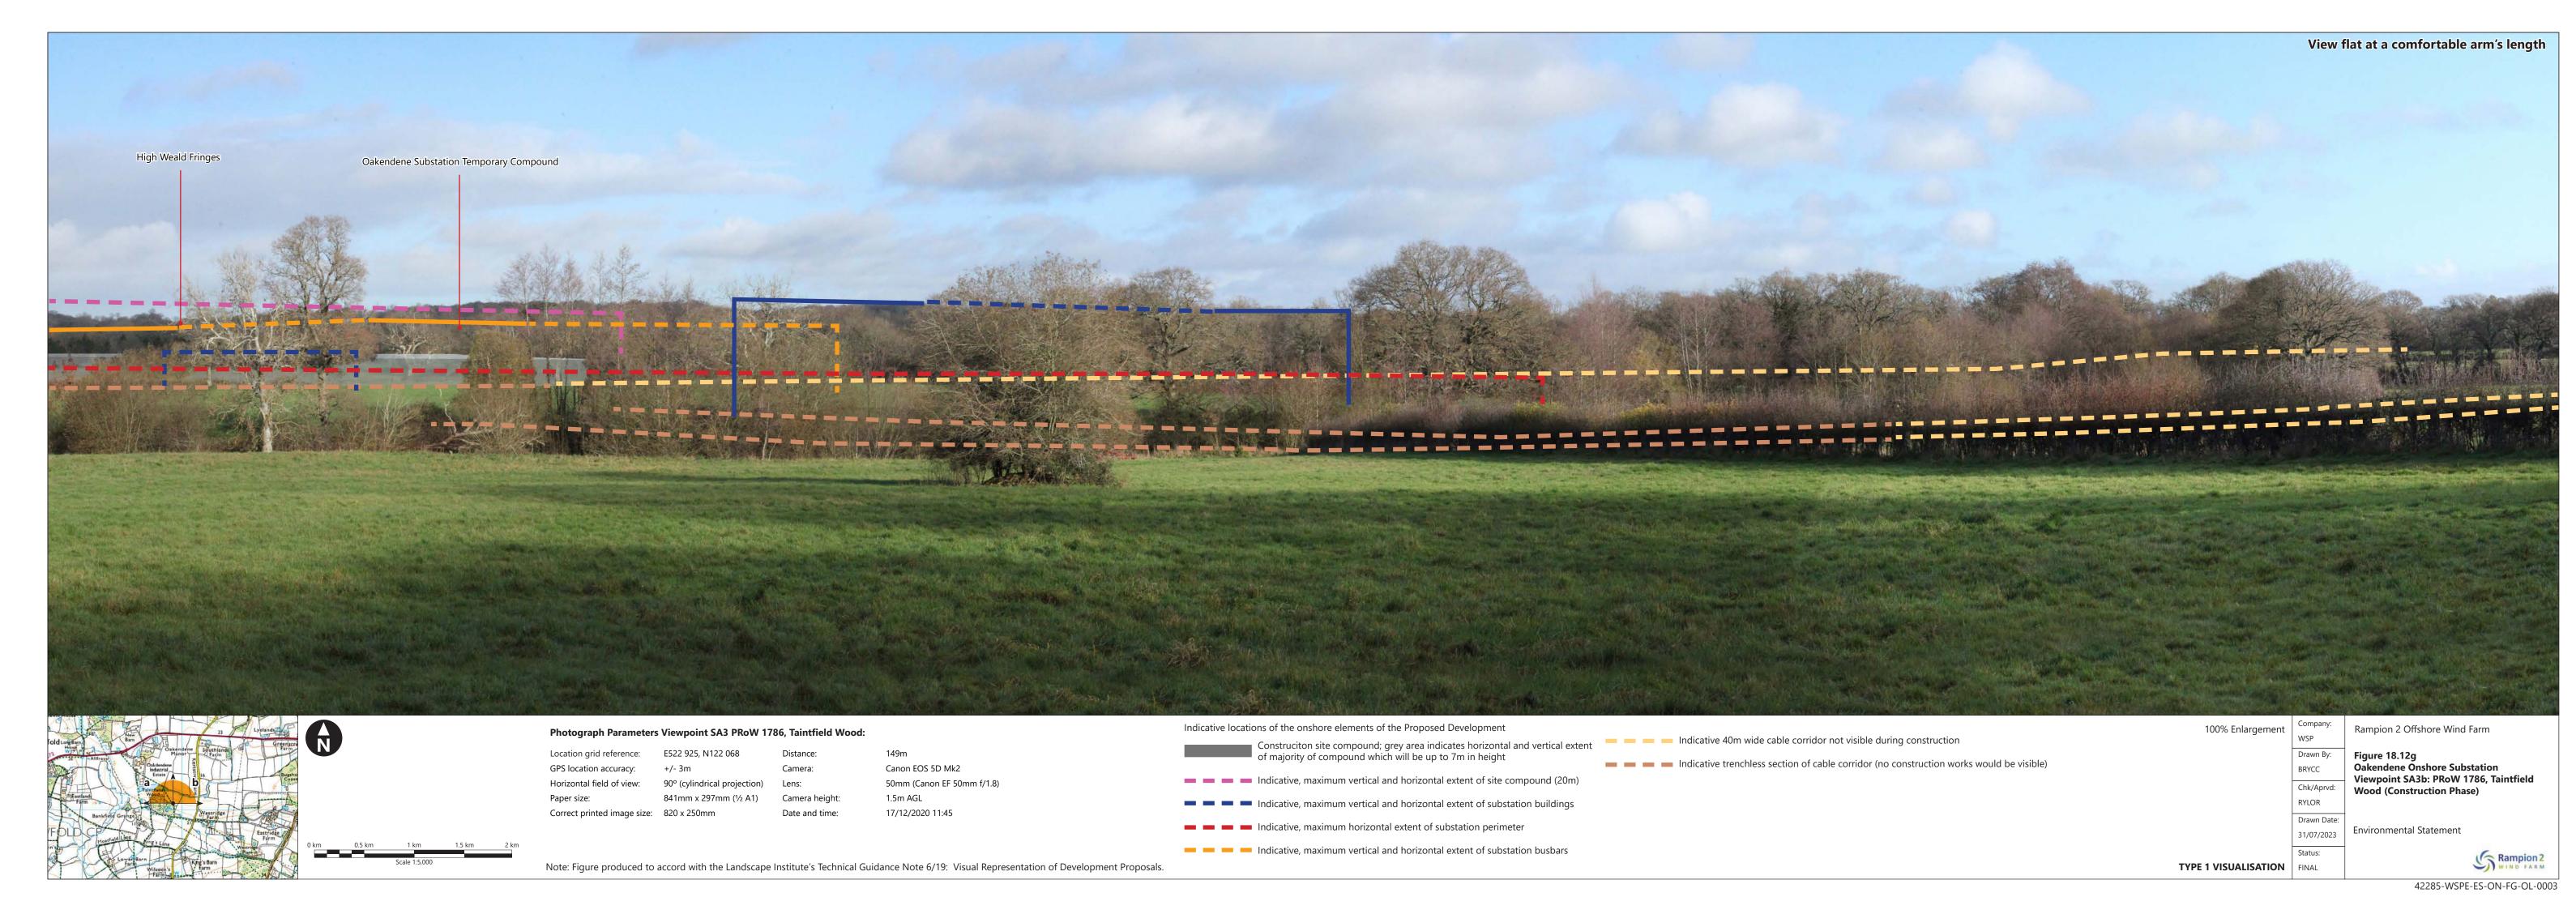

| Figure number            | Figure Title                                                                                      | APFP<br>number | Ecodoc<br>number | Revision | Revision<br>Date | Document<br>Part |
|--------------------------|---------------------------------------------------------------------------------------------------|----------------|------------------|----------|------------------|------------------|
| Figure<br>18.9a-c        | Public Rights of Way                                                                              | 5 (2) (a)      | 004866304-<br>01 | В        | 03/06/2024       | Part 1 of 6      |
| Figure<br>18.10<br>a-e   | Onshore<br>substation<br>Oakendene<br>Substation<br>Viewpoint SA1:<br>Kent Street                 | 5 (2) (a)      | 004866305-<br>01 | В        | 03/06/2024       | Part 1 of 6      |
| Figure<br>18.11<br>a-e   | Oakendene<br>Onshore<br>Substation<br>Viewpoint SA2:<br>A272                                      | 5 (2) (a)      | 004866306-<br>01 | В        | 03/06/2024       | Part 2 of 6      |
| Figure<br>18.12<br>a-e   | Oakendene<br>Onshore<br>Substation<br>Viewpoint SA3a:<br>PRoW 1786,<br>Taintfield<br>Wood         | 5 (2) (a)      | 004866307-<br>01 | В        | 03/06/2024       | Part 2 of 6      |
| Figure<br>18.13<br>a-e   | Oakendene Onshore Substation Viewpoint SA7a: PRoW 1788 southwest of Site, west of Taintfield Wood | 5 (2) (a)      | 004866308-<br>01 | В        | 03/06/2024       | Part 2 of 6      |
| Figure<br>18.14          | Oakendene Onshore Substation Viewpoint SA8: PRoW 1789 north of Eastridge Farm                     | 5 (2) (a)      | 004866309-<br>01 | В        | 03/06/2024       | Part 2 of 6      |
| Figure<br>18.14.1<br>a-e | Oakendene<br>Substation<br>Viewpoint SA9:<br>A272 Site                                            | 5 (2) (a)      | 004866309-<br>01 | Α        | 03/06/2024       | Part 2 of 6      |