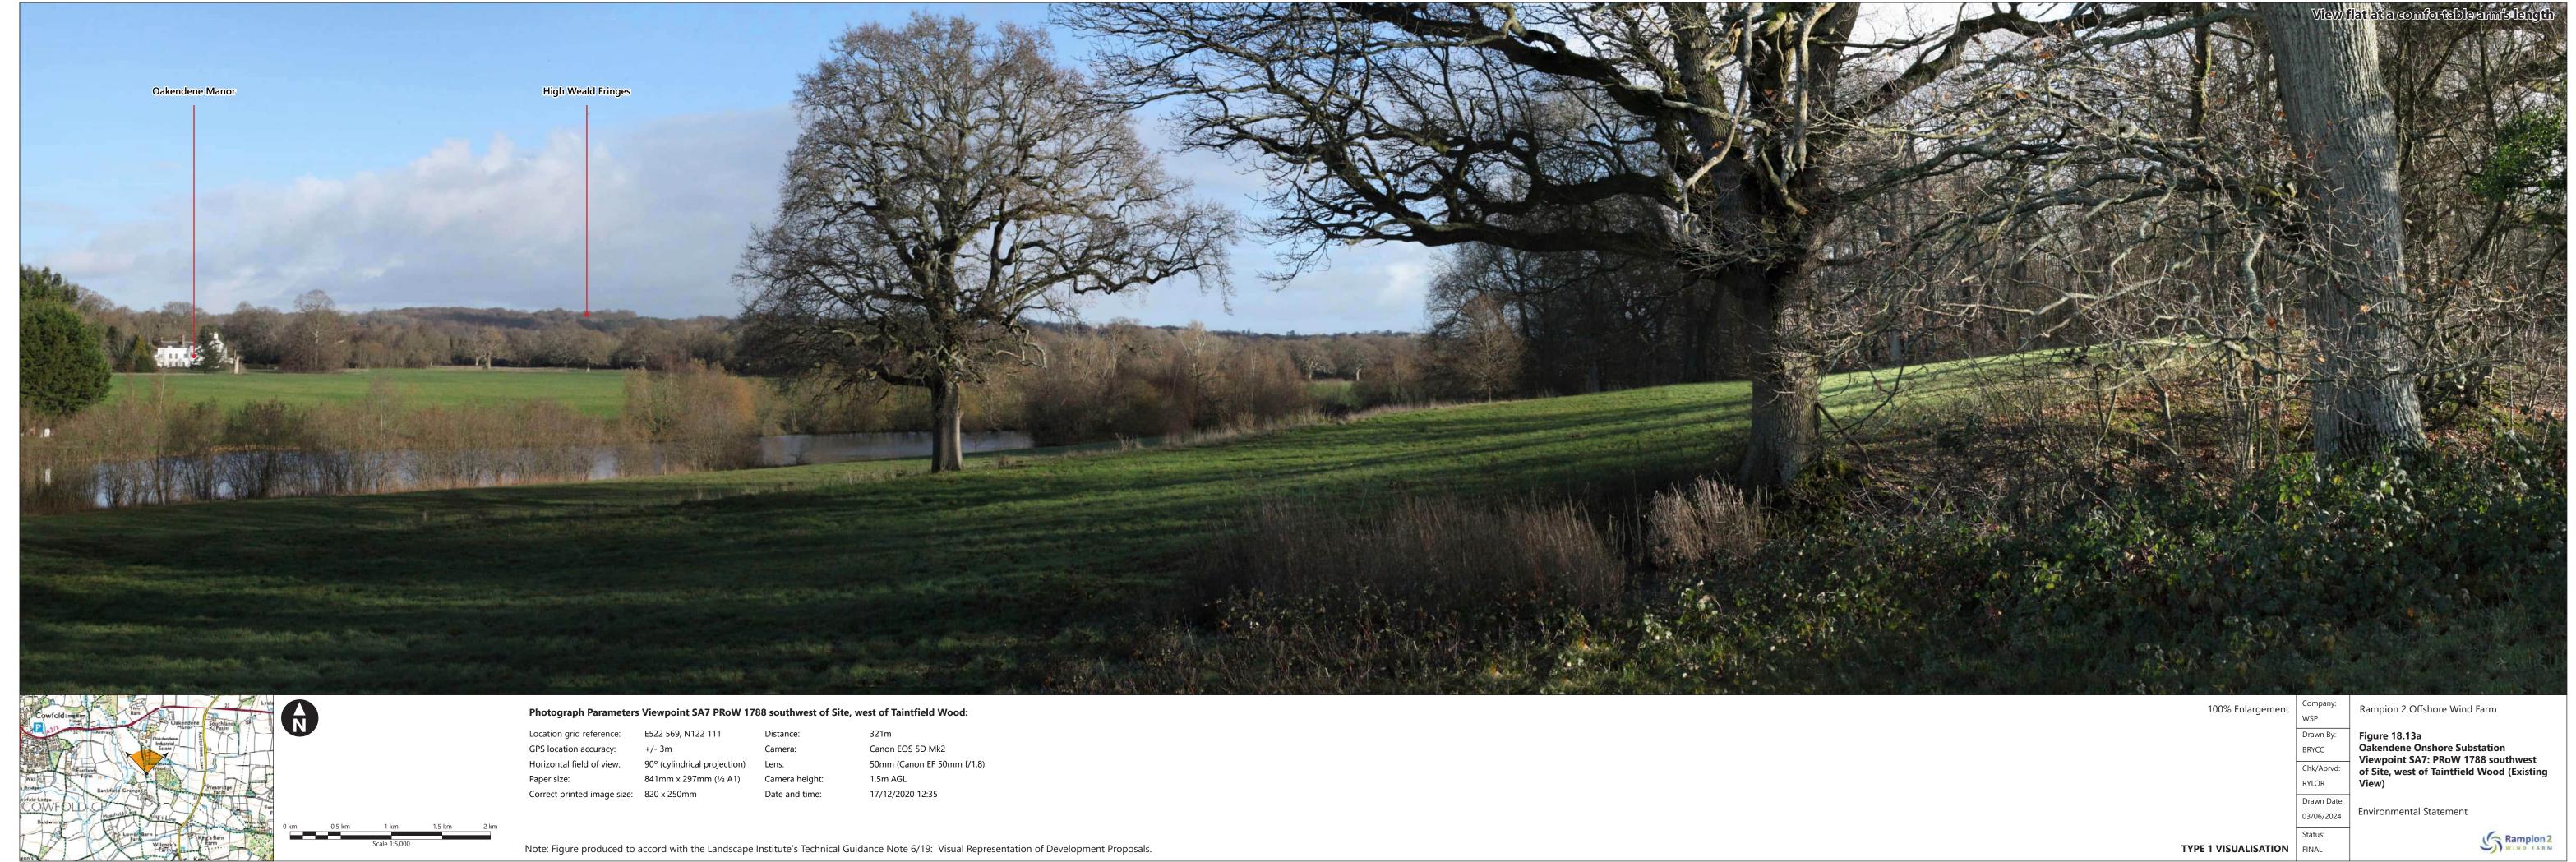

| Figure number            | Figure Title                                                                                      | APFP<br>number | Ecodoc<br>number | Revision | Revision<br>Date | Document<br>Part |
|--------------------------|---------------------------------------------------------------------------------------------------|----------------|------------------|----------|------------------|------------------|
| Figure<br>18.9a-c        | Public Rights of Way                                                                              | 5 (2) (a)      | 004866304-<br>01 | В        | 03/06/2024       | Part 1 of 6      |
| Figure<br>18.10<br>a-e   | Onshore<br>substation<br>Oakendene<br>Substation<br>Viewpoint SA1:<br>Kent Street                 | 5 (2) (a)      | 004866305-<br>01 | В        | 03/06/2024       | Part 1 of 6      |
| Figure<br>18.11<br>a-e   | Oakendene<br>Onshore<br>Substation<br>Viewpoint SA2:<br>A272                                      | 5 (2) (a)      | 004866306-<br>01 | В        | 03/06/2024       | Part 2 of 6      |
| Figure<br>18.12<br>a-e   | Oakendene<br>Onshore<br>Substation<br>Viewpoint SA3a:<br>PRoW 1786,<br>Taintfield<br>Wood         | 5 (2) (a)      | 004866307-<br>01 | В        | 03/06/2024       | Part 2 of 6      |
| Figure<br>18.13<br>a-e   | Oakendene Onshore Substation Viewpoint SA7a: PRoW 1788 southwest of Site, west of Taintfield Wood | 5 (2) (a)      | 004866308-<br>01 | В        | 03/06/2024       | Part 2 of 6      |
| Figure<br>18.14          | Oakendene Onshore Substation Viewpoint SA8: PRoW 1789 north of Eastridge Farm                     | 5 (2) (a)      | 004866309-<br>01 | В        | 03/06/2024       | Part 2 of 6      |
| Figure<br>18.14.1<br>a-e | Oakendene<br>Substation<br>Viewpoint SA9:<br>A272 Site                                            | 5 (2) (a)      | 004866309-<br>01 | Α        | 03/06/2024       | Part 2 of 6      |