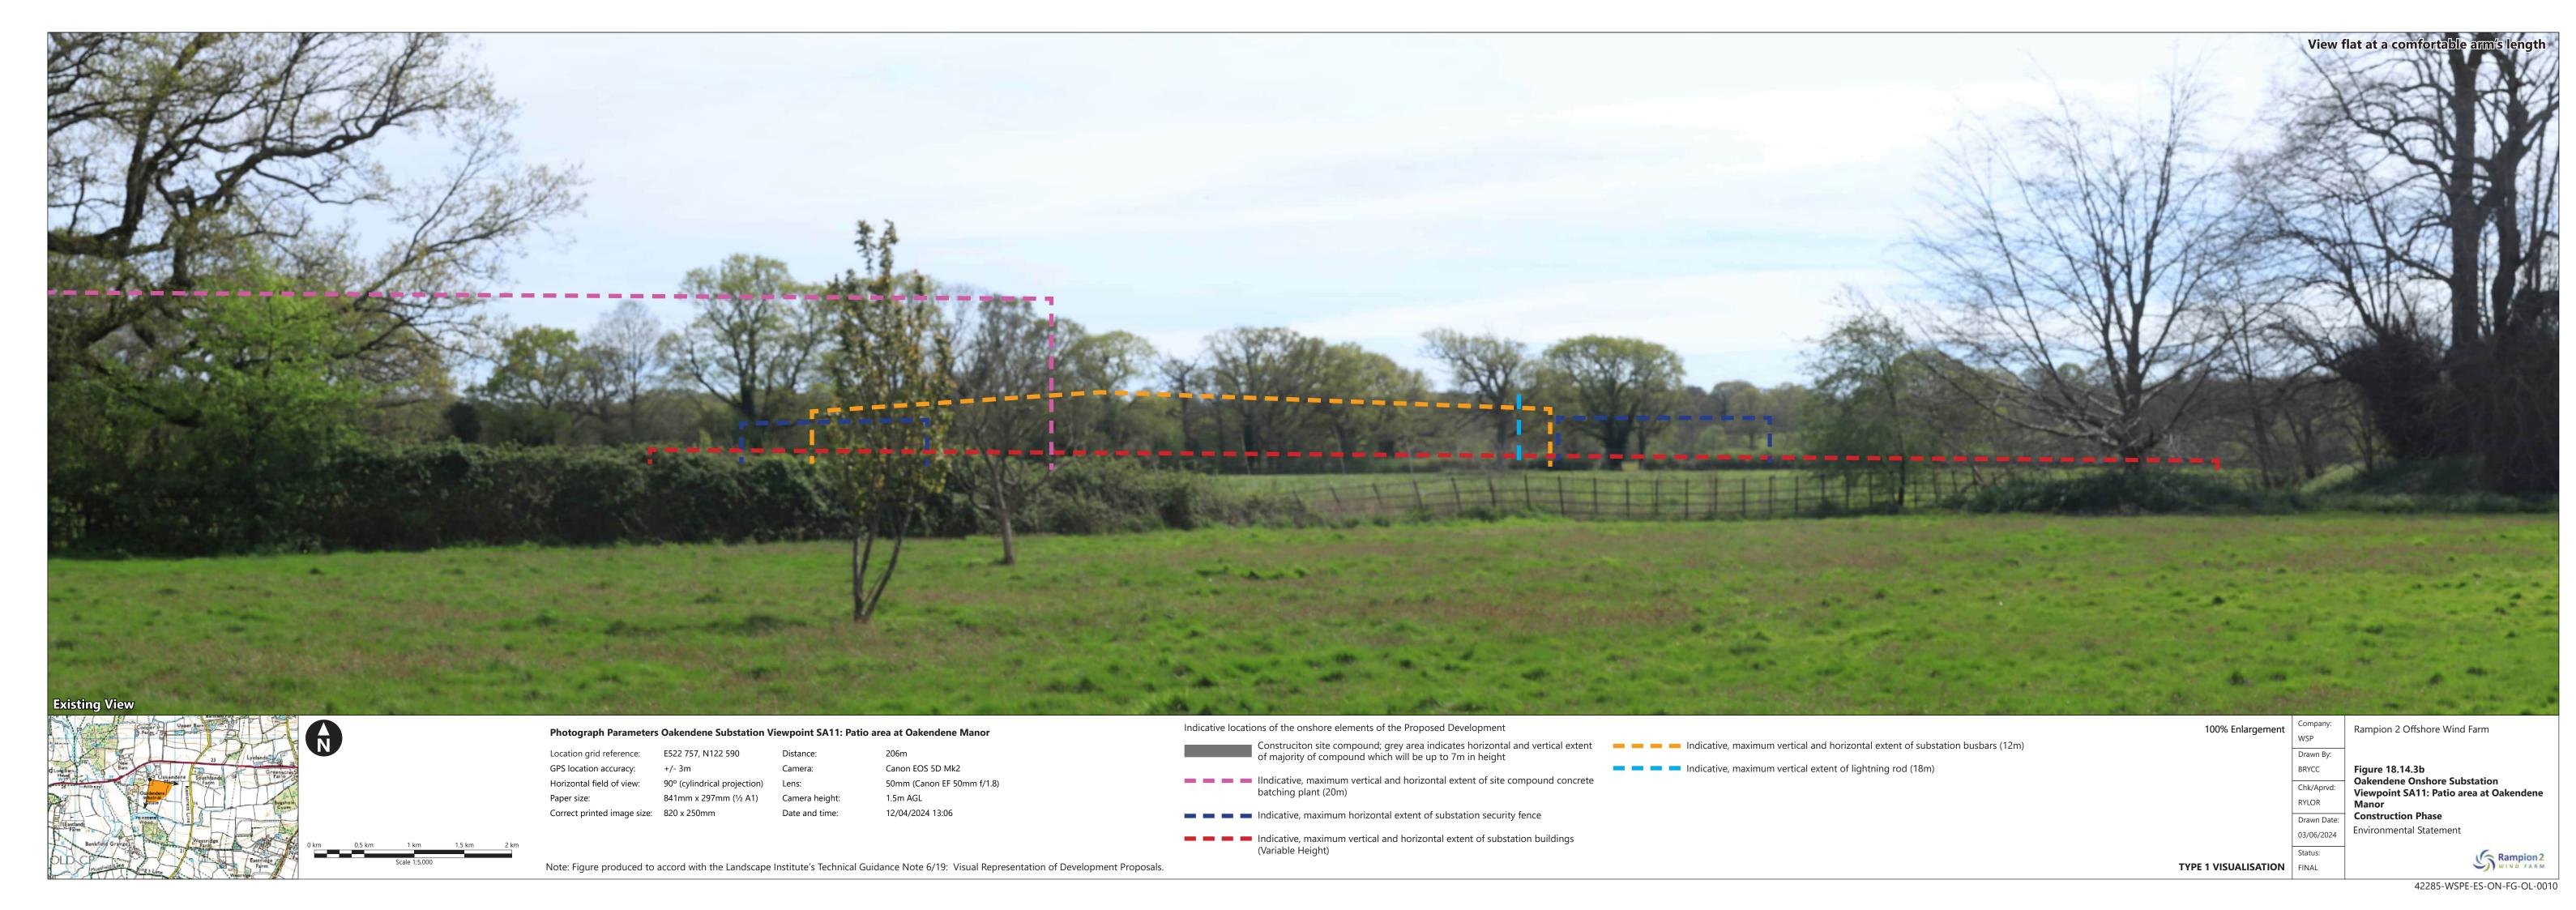

| Figure number            | Figure Title                                                                                                                                 | APFP<br>number | Ecodoc<br>number | Revision | Revision<br>Date | Document<br>Part |
|--------------------------|----------------------------------------------------------------------------------------------------------------------------------------------|----------------|------------------|----------|------------------|------------------|
|                          | Entrance<br>Existing View                                                                                                                    |                |                  |          |                  |                  |
| Figure<br>18.14.2<br>a-e | Onshore<br>substation<br>Oakendene<br>Substation<br>Viewpoint SA10:<br>Edge of<br>Oakendene<br>Manor near<br>garden fence<br>(Existing View) | 5 (2) (a)      | 004866309-<br>01 | A        | 03/06/2024       | Part 2 of 6      |
| Figure<br>18.14.3<br>a-e | Oakendene Onshore Substation Viewpoint SA11: Patio area at Oakendene Manor Existing View                                                     | 5 (2) (a)      | 004866309-<br>01 | A        | 03/06/2024       | Part 2 of 6      |
| Figure<br>18.14.4<br>a-e | Oakendene Onshore Substation Viewpoint SA12: PRoW 1787 south of Site at gap in hedge Existing View                                           | 5 (2) (a)      | 004866309-<br>01 | A        | 03/06/2024       | Part 2 of 6      |
| Figure<br>18.14.5<br>a-e | Oakendene Onshore Substation Viewpoint SA13: PRoW 1786 southwest of Site near lake Existing View                                             | 5 (2) (a)      | 004866309-<br>01 | A        | 03/06/2024       | Part 2 of 6      |
| Figure<br>18.15a         | Bolney<br>Substation<br>Extension<br>Viewpoint SB1:<br>PRoW 34B<br>south of                                                                  | 5 (2) (a)      | 004866310-<br>01 | Α        | 04/08/2023       | Part 2 of 6      |