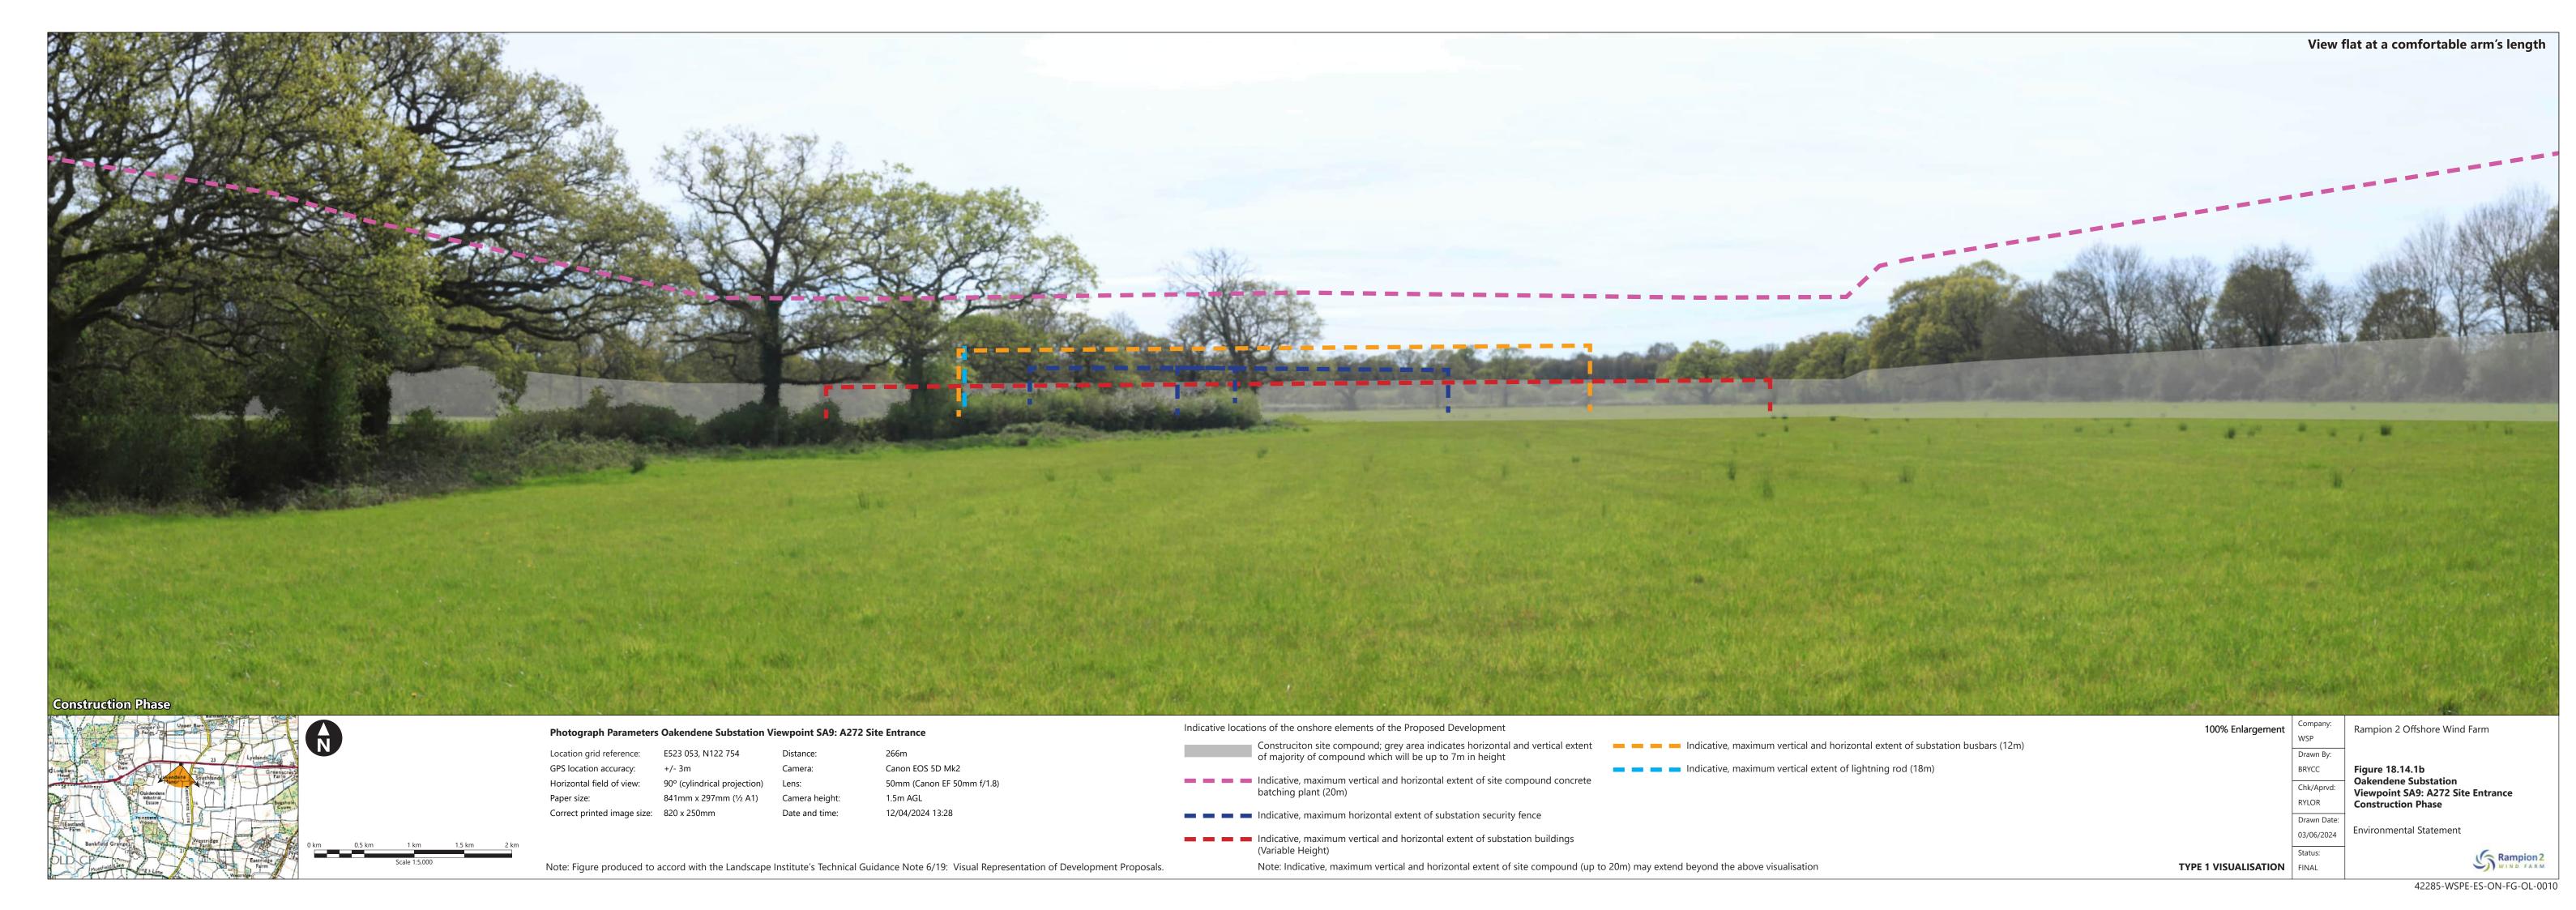

| Figure number            | Figure Title                                                                                      | APFP<br>number | Ecodoc<br>number | Revision | Revision<br>Date | Document<br>Part |
|--------------------------|---------------------------------------------------------------------------------------------------|----------------|------------------|----------|------------------|------------------|
| Figure<br>18.9a-c        | Public Rights of Way                                                                              | 5 (2) (a)      | 004866304-<br>01 | В        | 03/06/2024       | Part 1 of 6      |
| Figure<br>18.10<br>a-e   | Onshore<br>substation<br>Oakendene<br>Substation<br>Viewpoint SA1:<br>Kent Street                 | 5 (2) (a)      | 004866305-<br>01 | В        | 03/06/2024       | Part 1 of 6      |
| Figure<br>18.11<br>a-e   | Oakendene<br>Onshore<br>Substation<br>Viewpoint SA2:<br>A272                                      | 5 (2) (a)      | 004866306-<br>01 | В        | 03/06/2024       | Part 2 of 6      |
| Figure<br>18.12<br>a-e   | Oakendene<br>Onshore<br>Substation<br>Viewpoint SA3a:<br>PRoW 1786,<br>Taintfield<br>Wood         | 5 (2) (a)      | 004866307-<br>01 | В        | 03/06/2024       | Part 2 of 6      |
| Figure<br>18.13<br>a-e   | Oakendene Onshore Substation Viewpoint SA7a: PRoW 1788 southwest of Site, west of Taintfield Wood | 5 (2) (a)      | 004866308-<br>01 | В        | 03/06/2024       | Part 2 of 6      |
| Figure<br>18.14          | Oakendene Onshore Substation Viewpoint SA8: PRoW 1789 north of Eastridge Farm                     | 5 (2) (a)      | 004866309-<br>01 | В        | 03/06/2024       | Part 2 of 6      |
| Figure<br>18.14.1<br>a-e | Oakendene<br>Substation<br>Viewpoint SA9:<br>A272 Site                                            | 5 (2) (a)      | 004866309-<br>01 | Α        | 03/06/2024       | Part 2 of 6      |