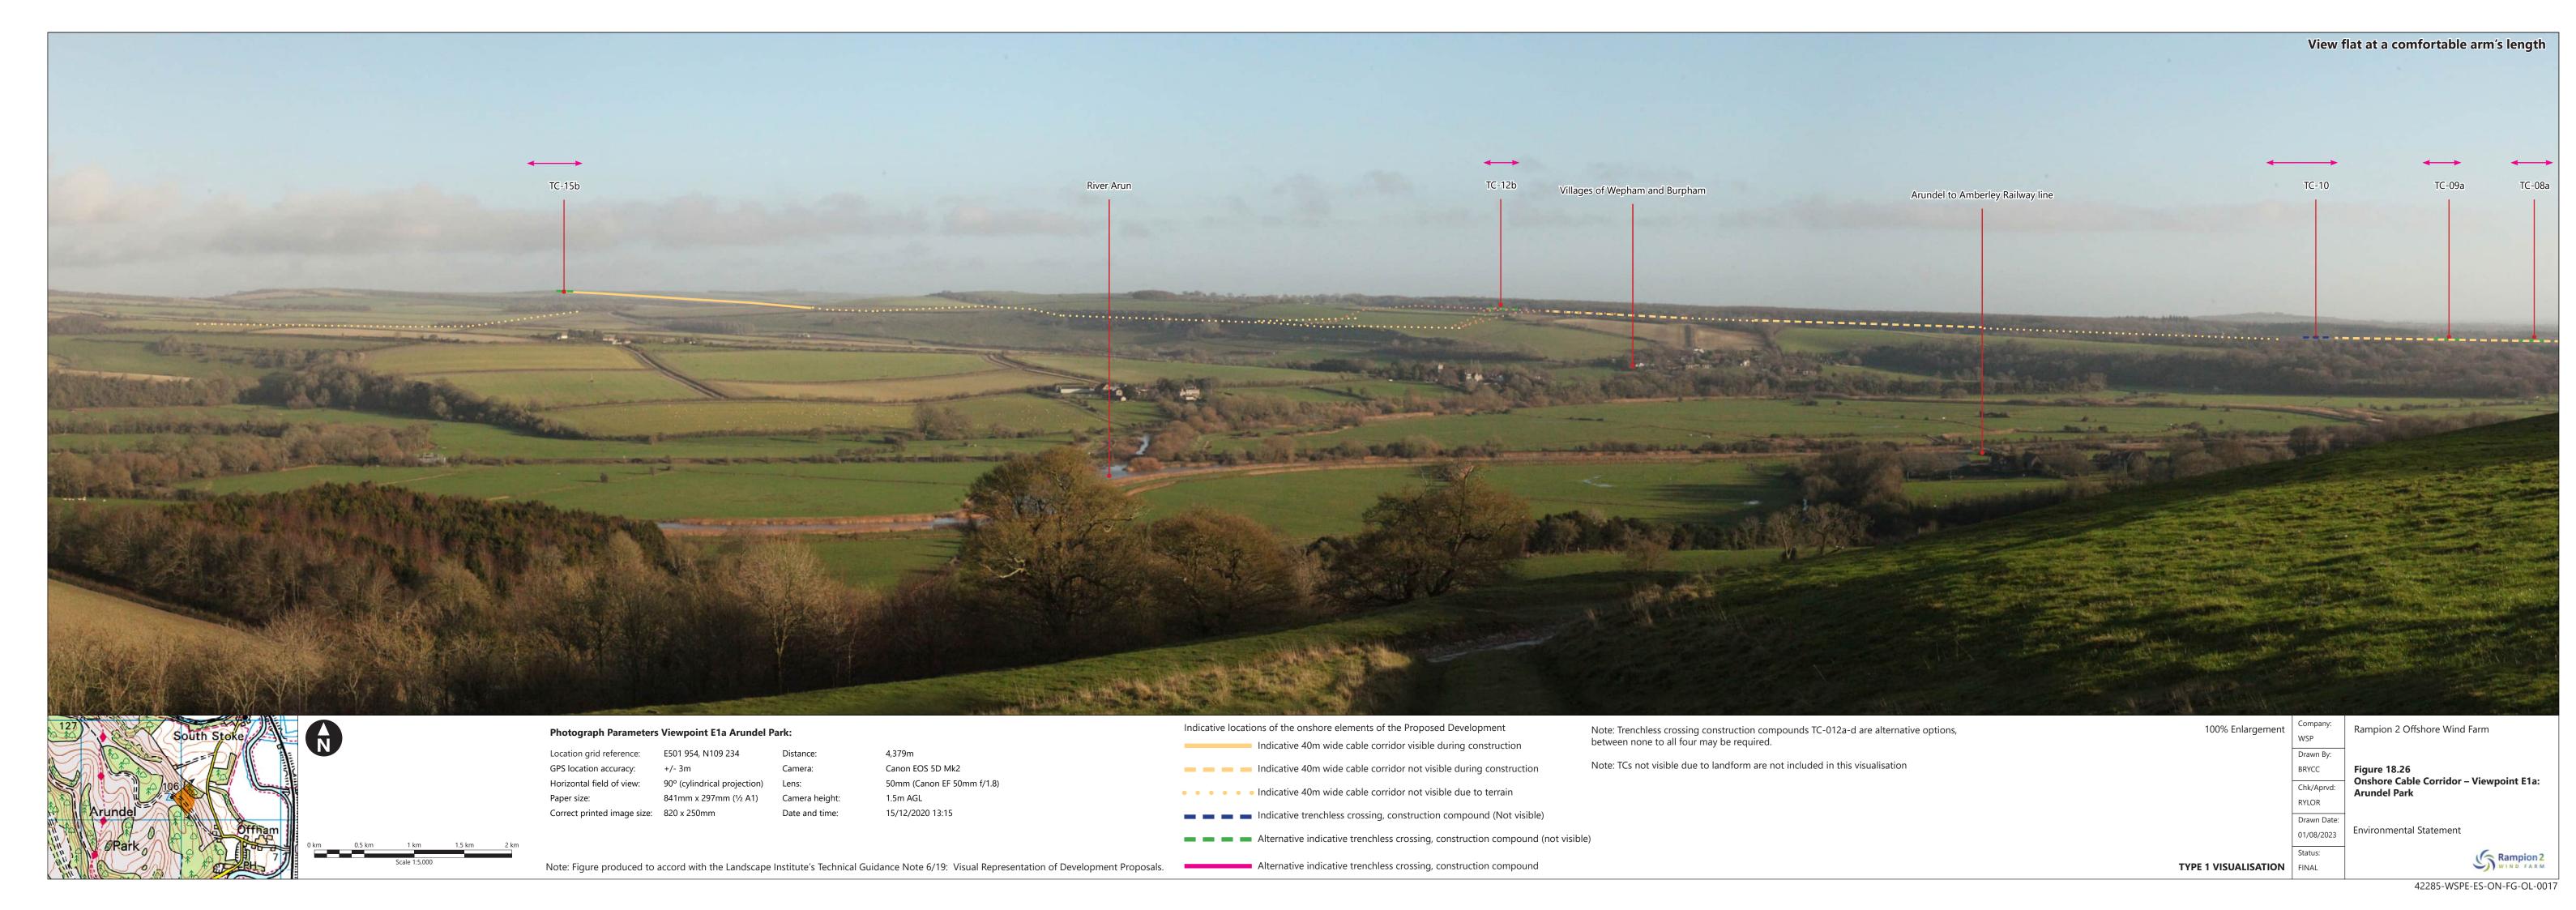

| Figure<br>number | Figure Title                                                                                    | APFP<br>number | Ecodoc<br>number | Revision | Revision<br>Date | Document<br>Part |
|------------------|-------------------------------------------------------------------------------------------------|----------------|------------------|----------|------------------|------------------|
|                  | Arundel Castle (The Keep)                                                                       |                |                  |          |                  |                  |
| Figure<br>18.26  | Onshore Cable<br>Corridor -<br>Viewpoint E1a:<br>Arundel Park                                   | 5 (2) (a)      | 004866321-<br>01 | Α        | 04/08/2023       | Part 2 of 6      |
| Figure<br>18.27  | Onshore Cable<br>Corridor -<br>Viewpoint E1b:<br>PRoW 2266<br>near Offham<br>Farm, Arundel      | 5 (2) (a)      | 004866322-<br>01 | A        | 04/08/2023       | Part 3 of 6      |
| Figure<br>18.28  | Onshore Cable<br>Corridor -<br>Viewpoint F1:<br>PRoW 2191_2<br>Barpham Hill                     | 5 (2) (a)      | 004866323-<br>01 | Α        | 04/08/2023       | Part 3 of 6      |
| Figure<br>18.29  | Onshore Cable<br>Corridor -<br>Viewpoint F3:<br>PRoW 2173<br>North of<br>Blackpatch Hill        | 5 (2) (a)      | 004866324-<br>01 | A        | 04/08/2023       | Part 3 of 6      |
| Figure<br>18.30  | Onshore Cable<br>Corridor -<br>Viewpoint G:<br>Chantry Hill                                     | 5 (2) (a)      | 004866325-<br>01 | A        | 04/08/2023       | Part 3 of 6      |
| Figure<br>18.31  | Onshore Cable<br>Corridor -<br>Viewpoint H:<br>Washington                                       | 5 (2) (a)      | 004866326-<br>01 | В        | 03/06/2024       | Part 3 of 6      |
| Figure<br>18.32  | Onshore Cable<br>Corridor -<br>Viewpoint H1:<br>Junction of the<br>Pike and A238,<br>Washington | 5 (2) (a)      | 004866327-<br>01 | A        | 04/08/2023       | Part 3 of 6      |
| Figure<br>18.33  | Onshore Cable<br>Corridor -<br>Viewpoint H1a:                                                   | 5 (2) (a)      | 004866328-<br>01 | A        | 04/08/2023       | Part 3 of 6      |