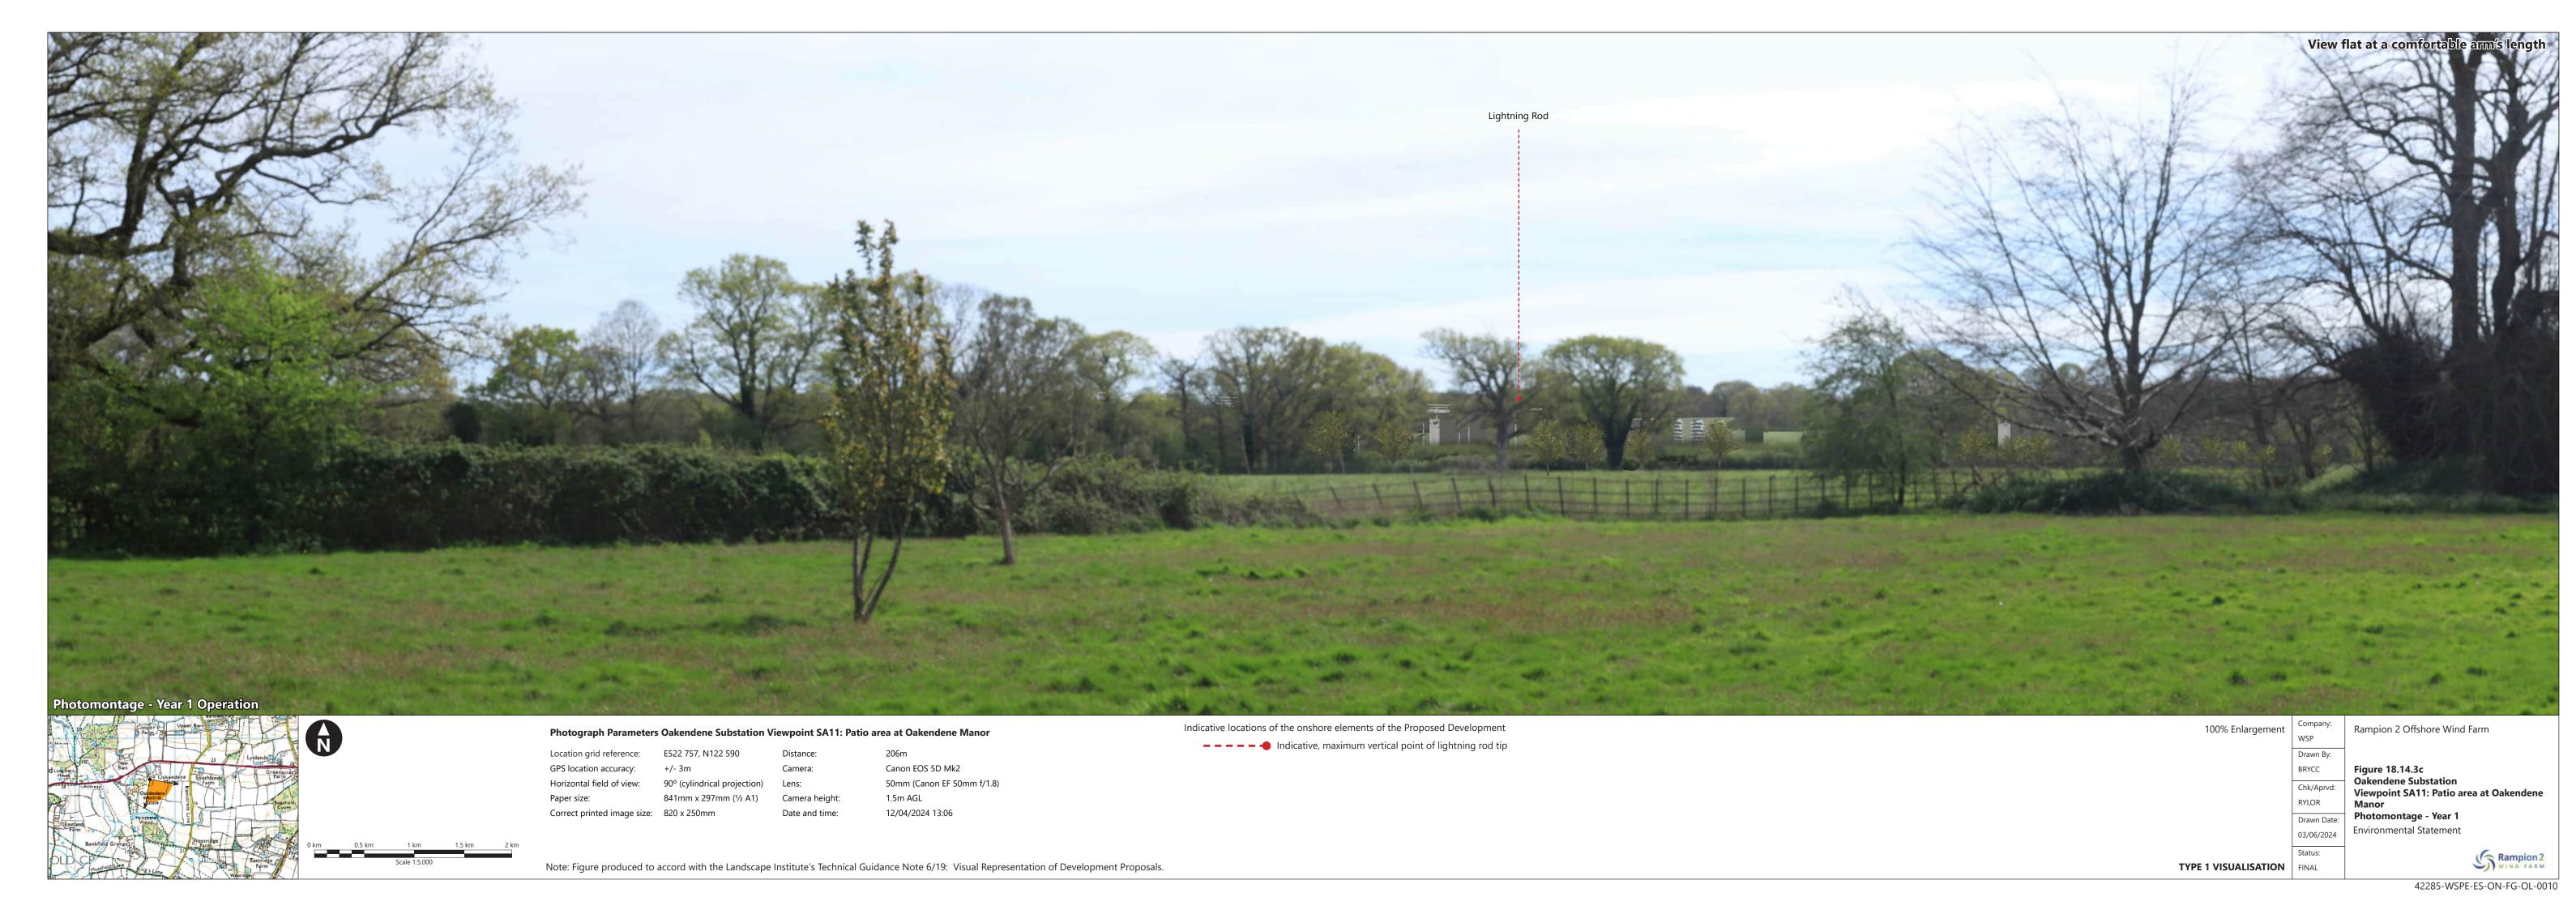

| Figure number            | Figure Title                                                                                                                                 | APFP<br>number | Ecodoc<br>number | Revision | Revision<br>Date | Document<br>Part |
|--------------------------|----------------------------------------------------------------------------------------------------------------------------------------------|----------------|------------------|----------|------------------|------------------|
|                          | Entrance<br>Existing View                                                                                                                    |                |                  |          |                  |                  |
| Figure<br>18.14.2<br>a-e | Onshore<br>substation<br>Oakendene<br>Substation<br>Viewpoint SA10:<br>Edge of<br>Oakendene<br>Manor near<br>garden fence<br>(Existing View) | 5 (2) (a)      | 004866309-<br>01 | A        | 03/06/2024       | Part 2 of 6      |
| Figure<br>18.14.3<br>a-e | Oakendene Onshore Substation Viewpoint SA11: Patio area at Oakendene Manor Existing View                                                     | 5 (2) (a)      | 004866309-<br>01 | A        | 03/06/2024       | Part 2 of 6      |
| Figure<br>18.14.4<br>a-e | Oakendene Onshore Substation Viewpoint SA12: PRoW 1787 south of Site at gap in hedge Existing View                                           | 5 (2) (a)      | 004866309-<br>01 | A        | 03/06/2024       | Part 2 of 6      |
| Figure<br>18.14.5<br>a-e | Oakendene Onshore Substation Viewpoint SA13: PRoW 1786 southwest of Site near lake Existing View                                             | 5 (2) (a)      | 004866309-<br>01 | A        | 03/06/2024       | Part 2 of 6      |
| Figure<br>18.15a         | Bolney<br>Substation<br>Extension<br>Viewpoint SB1:<br>PRoW 34B<br>south of                                                                  | 5 (2) (a)      | 004866310-<br>01 | Α        | 04/08/2023       | Part 2 of 6      |