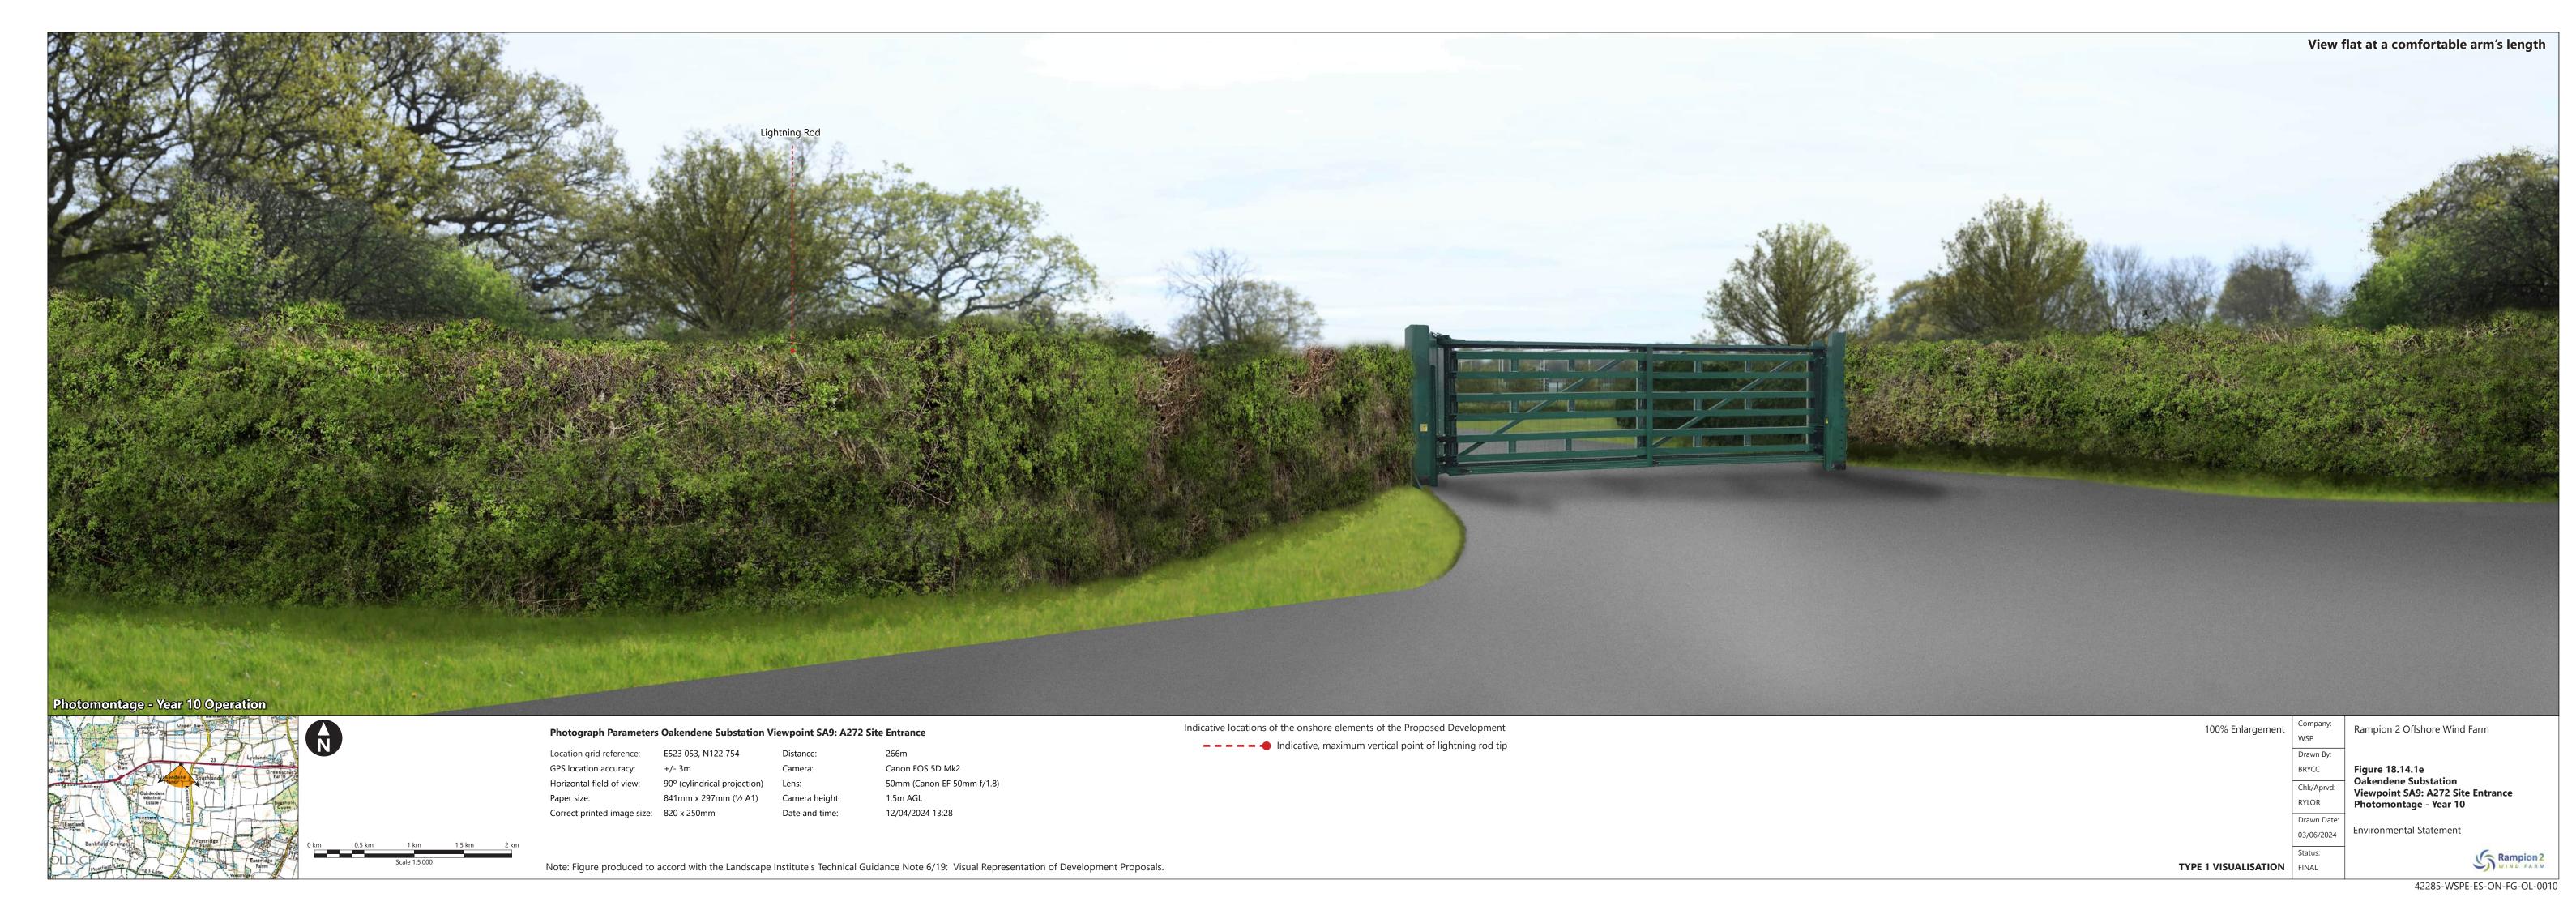

| Figure number            | Figure Title                                                                                      | APFP<br>number | Ecodoc<br>number | Revision | Revision<br>Date | Document<br>Part |
|--------------------------|---------------------------------------------------------------------------------------------------|----------------|------------------|----------|------------------|------------------|
| Figure<br>18.9a-c        | Public Rights of Way                                                                              | 5 (2) (a)      | 004866304-<br>01 | В        | 03/06/2024       | Part 1 of 6      |
| Figure<br>18.10<br>a-e   | Onshore<br>substation<br>Oakendene<br>Substation<br>Viewpoint SA1:<br>Kent Street                 | 5 (2) (a)      | 004866305-<br>01 | В        | 03/06/2024       | Part 1 of 6      |
| Figure<br>18.11<br>a-e   | Oakendene<br>Onshore<br>Substation<br>Viewpoint SA2:<br>A272                                      | 5 (2) (a)      | 004866306-<br>01 | В        | 03/06/2024       | Part 2 of 6      |
| Figure<br>18.12<br>a-e   | Oakendene<br>Onshore<br>Substation<br>Viewpoint SA3a:<br>PRoW 1786,<br>Taintfield<br>Wood         | 5 (2) (a)      | 004866307-<br>01 | В        | 03/06/2024       | Part 2 of 6      |
| Figure<br>18.13<br>a-e   | Oakendene Onshore Substation Viewpoint SA7a: PRoW 1788 southwest of Site, west of Taintfield Wood | 5 (2) (a)      | 004866308-<br>01 | В        | 03/06/2024       | Part 2 of 6      |
| Figure<br>18.14          | Oakendene Onshore Substation Viewpoint SA8: PRoW 1789 north of Eastridge Farm                     | 5 (2) (a)      | 004866309-<br>01 | В        | 03/06/2024       | Part 2 of 6      |
| Figure<br>18.14.1<br>a-e | Oakendene<br>Substation<br>Viewpoint SA9:<br>A272 Site                                            | 5 (2) (a)      | 004866309-<br>01 | Α        | 03/06/2024       | Part 2 of 6      |