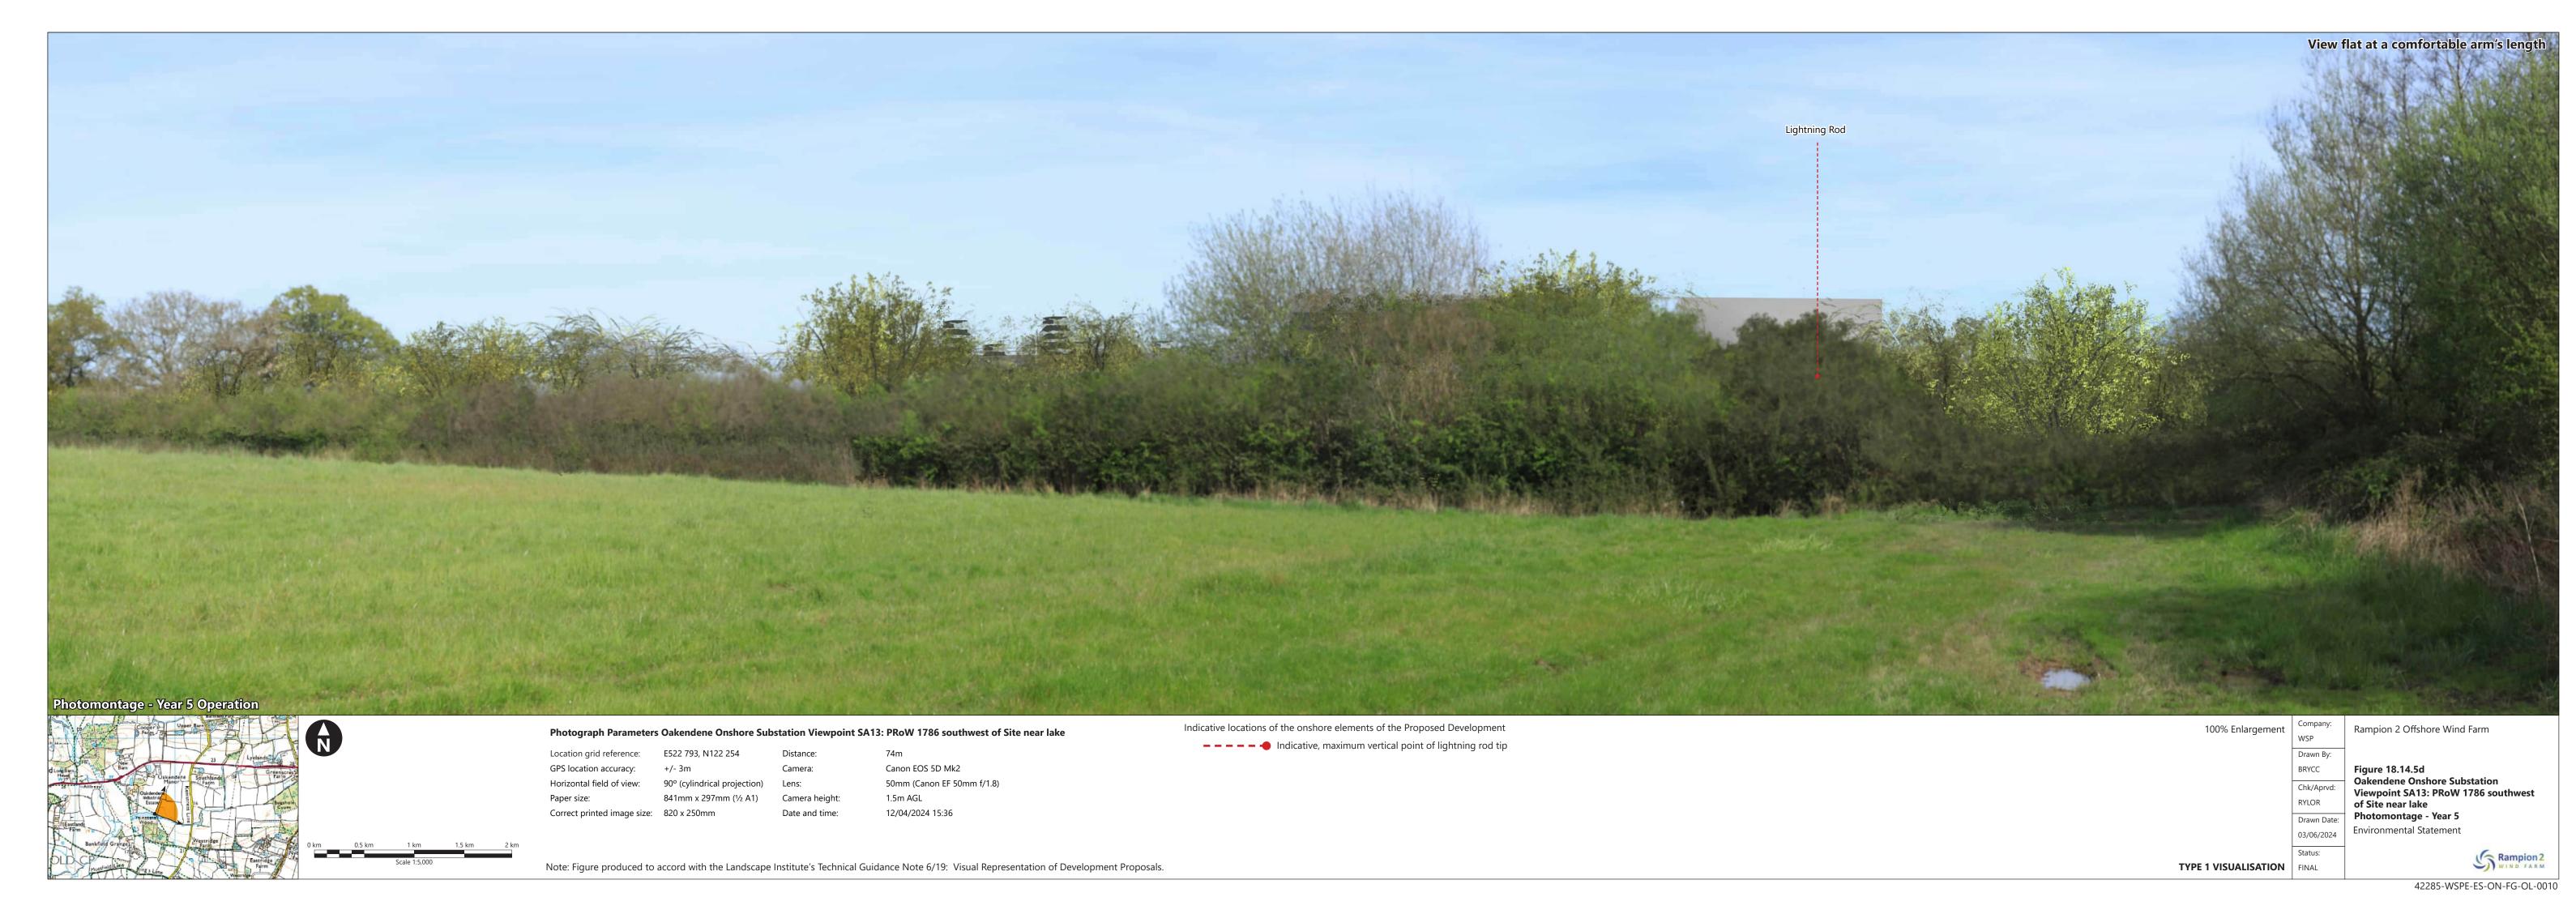

| Figure number            | Figure Title                                                                                                                                 | APFP<br>number | Ecodoc<br>number | Revision | Revision<br>Date | Document<br>Part |
|--------------------------|----------------------------------------------------------------------------------------------------------------------------------------------|----------------|------------------|----------|------------------|------------------|
|                          | Entrance<br>Existing View                                                                                                                    |                |                  |          |                  |                  |
| Figure<br>18.14.2<br>a-e | Onshore<br>substation<br>Oakendene<br>Substation<br>Viewpoint SA10:<br>Edge of<br>Oakendene<br>Manor near<br>garden fence<br>(Existing View) | 5 (2) (a)      | 004866309-<br>01 | A        | 03/06/2024       | Part 2 of 6      |
| Figure<br>18.14.3<br>a-e | Oakendene Onshore Substation Viewpoint SA11: Patio area at Oakendene Manor Existing View                                                     | 5 (2) (a)      | 004866309-<br>01 | A        | 03/06/2024       | Part 2 of 6      |
| Figure<br>18.14.4<br>a-e | Oakendene Onshore Substation Viewpoint SA12: PRoW 1787 south of Site at gap in hedge Existing View                                           | 5 (2) (a)      | 004866309-<br>01 | A        | 03/06/2024       | Part 2 of 6      |
| Figure<br>18.14.5<br>a-e | Oakendene Onshore Substation Viewpoint SA13: PRoW 1786 southwest of Site near lake Existing View                                             | 5 (2) (a)      | 004866309-<br>01 | A        | 03/06/2024       | Part 2 of 6      |
| Figure<br>18.15a         | Bolney<br>Substation<br>Extension<br>Viewpoint SB1:<br>PRoW 34B<br>south of                                                                  | 5 (2) (a)      | 004866310-<br>01 | Α        | 04/08/2023       | Part 2 of 6      |