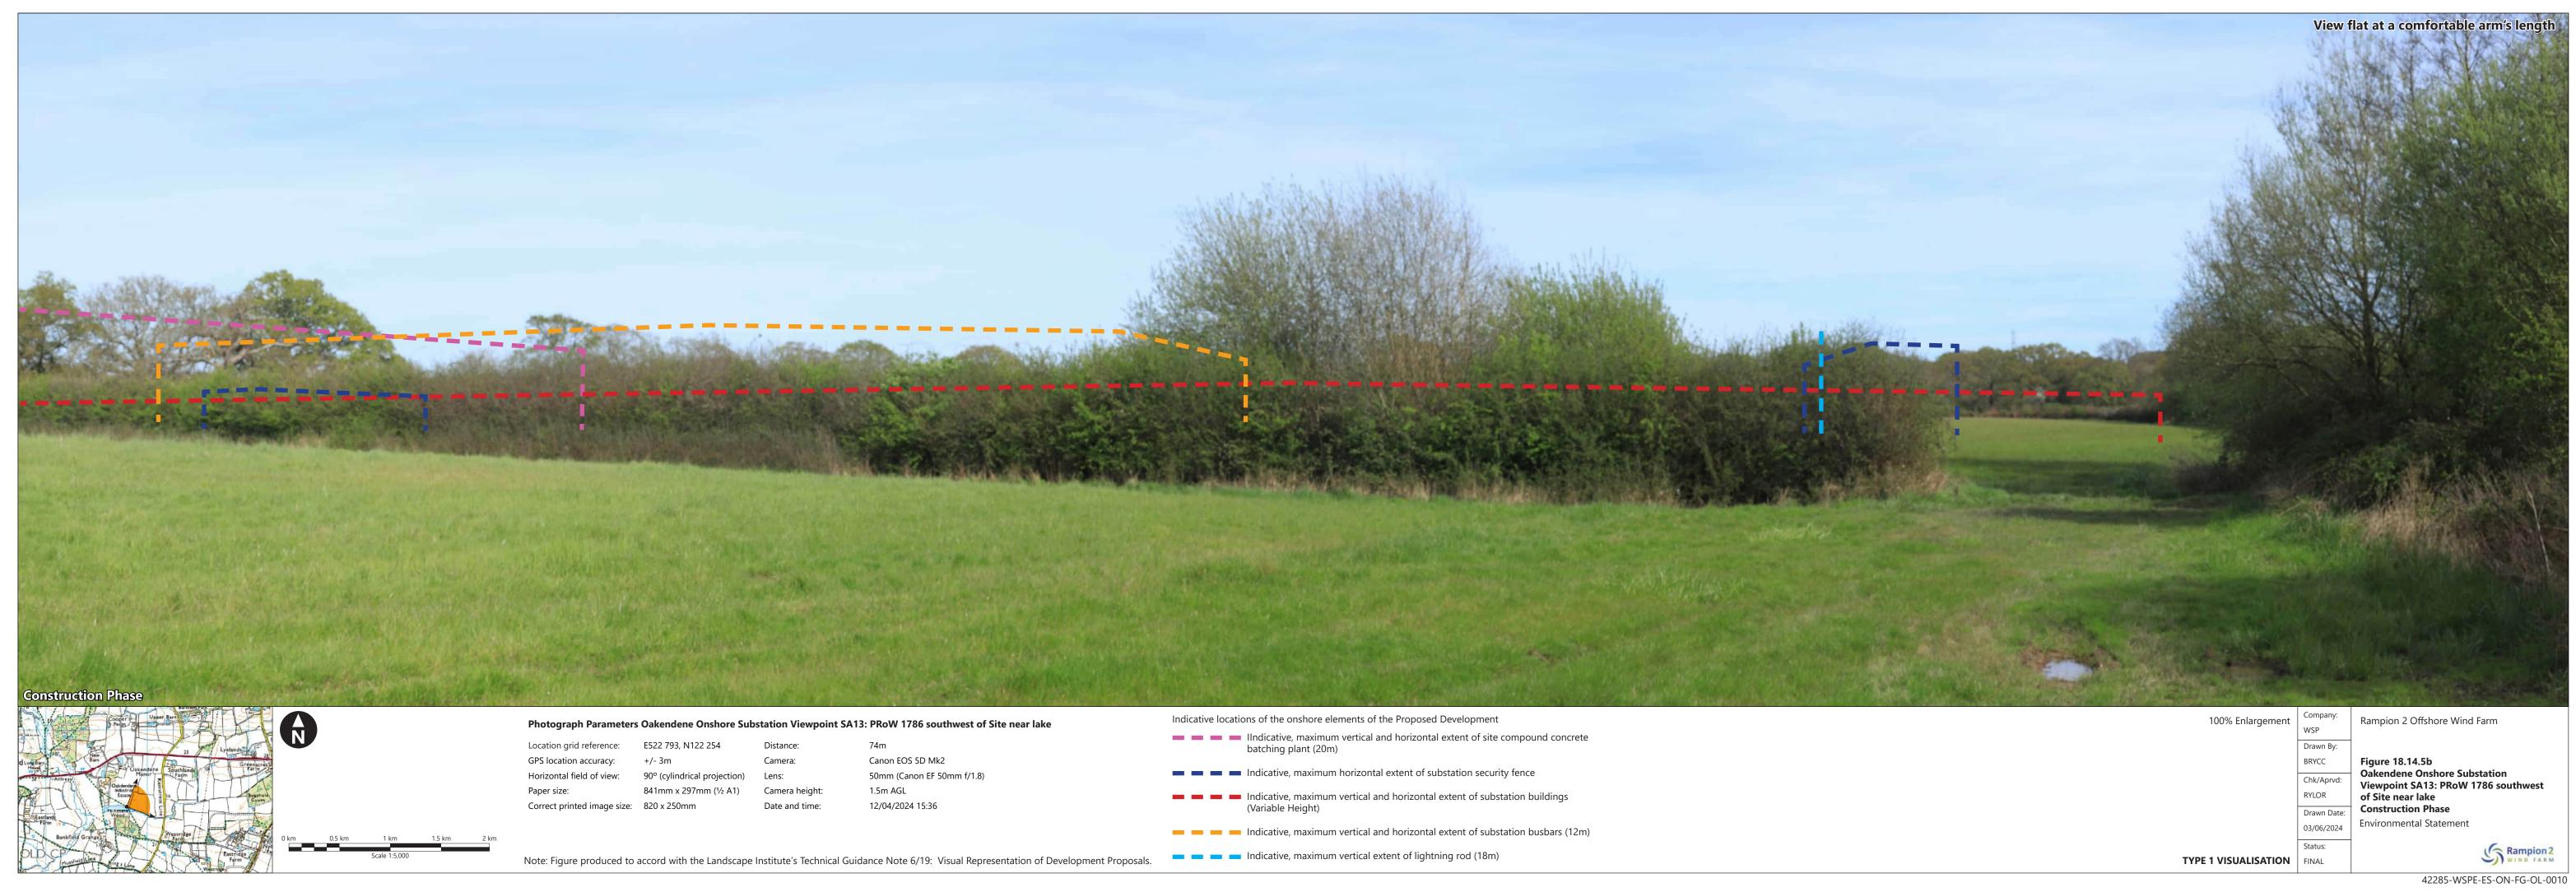

| Figure number            | Figure Title                                                                                                                                 | APFP<br>number | Ecodoc<br>number | Revision | Revision<br>Date | Document<br>Part |
|--------------------------|----------------------------------------------------------------------------------------------------------------------------------------------|----------------|------------------|----------|------------------|------------------|
|                          | Entrance<br>Existing View                                                                                                                    |                |                  |          |                  |                  |
| Figure<br>18.14.2<br>a-e | Onshore<br>substation<br>Oakendene<br>Substation<br>Viewpoint SA10:<br>Edge of<br>Oakendene<br>Manor near<br>garden fence<br>(Existing View) | 5 (2) (a)      | 004866309-<br>01 | A        | 03/06/2024       | Part 2 of 6      |
| Figure<br>18.14.3<br>a-e | Oakendene Onshore Substation Viewpoint SA11: Patio area at Oakendene Manor Existing View                                                     | 5 (2) (a)      | 004866309-<br>01 | A        | 03/06/2024       | Part 2 of 6      |
| Figure<br>18.14.4<br>a-e | Oakendene Onshore Substation Viewpoint SA12: PRoW 1787 south of Site at gap in hedge Existing View                                           | 5 (2) (a)      | 004866309-<br>01 | A        | 03/06/2024       | Part 2 of 6      |
| Figure<br>18.14.5<br>a-e | Oakendene Onshore Substation Viewpoint SA13: PRoW 1786 southwest of Site near lake Existing View                                             | 5 (2) (a)      | 004866309-<br>01 | A        | 03/06/2024       | Part 2 of 6      |
| Figure<br>18.15a         | Bolney<br>Substation<br>Extension<br>Viewpoint SB1:<br>PRoW 34B<br>south of                                                                  | 5 (2) (a)      | 004866310-<br>01 | Α        | 04/08/2023       | Part 2 of 6      |