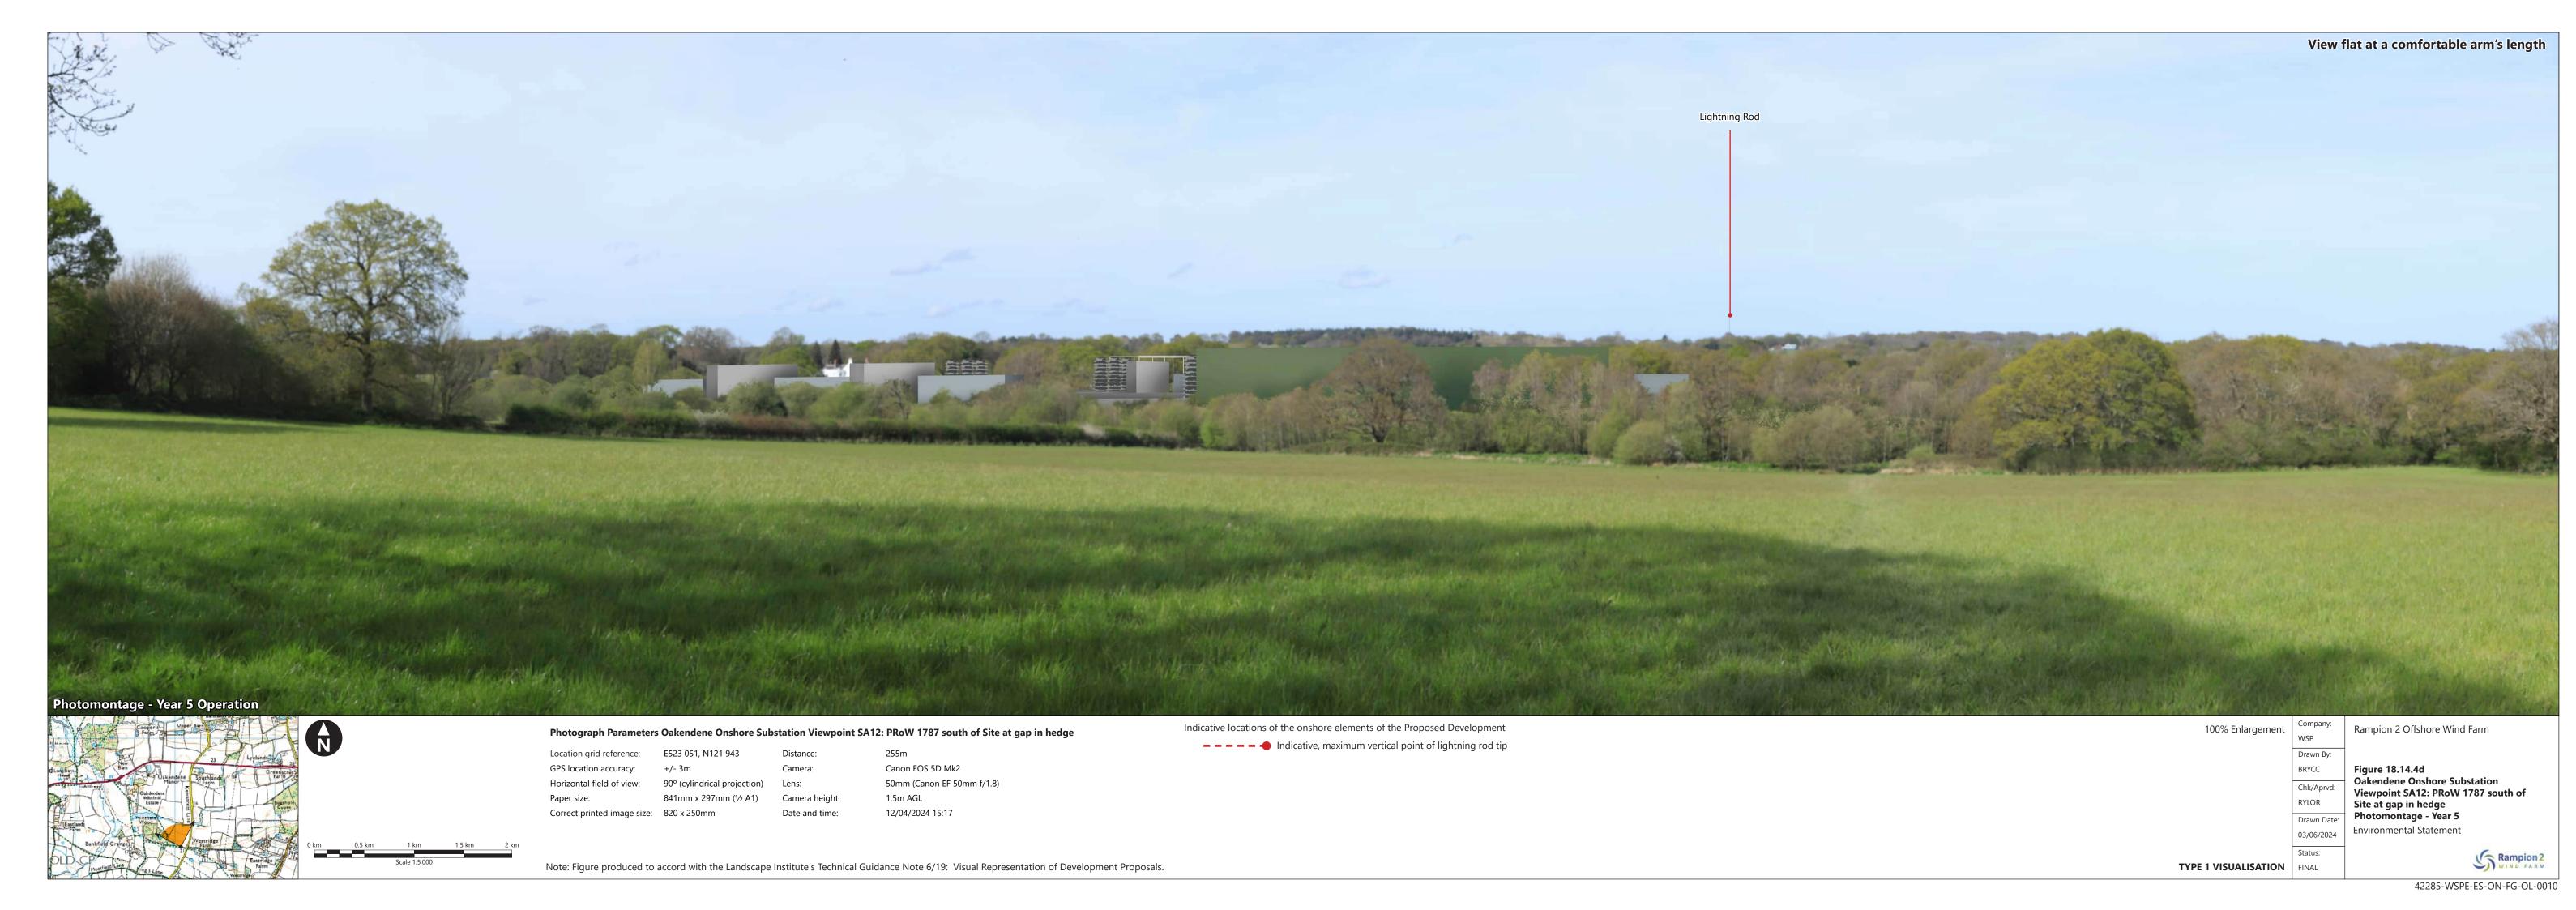

| Figure number            | Figure Title                                                                                      | APFP<br>number | Ecodoc<br>number | Revision | Revision<br>Date | Document<br>Part |
|--------------------------|---------------------------------------------------------------------------------------------------|----------------|------------------|----------|------------------|------------------|
| Figure<br>18.9a-c        | Public Rights of Way                                                                              | 5 (2) (a)      | 004866304-<br>01 | В        | 03/06/2024       | Part 1 of 6      |
| Figure<br>18.10<br>a-e   | Onshore<br>substation<br>Oakendene<br>Substation<br>Viewpoint SA1:<br>Kent Street                 | 5 (2) (a)      | 004866305-<br>01 | В        | 03/06/2024       | Part 1 of 6      |
| Figure<br>18.11<br>a-e   | Oakendene<br>Onshore<br>Substation<br>Viewpoint SA2:<br>A272                                      | 5 (2) (a)      | 004866306-<br>01 | В        | 03/06/2024       | Part 2 of 6      |
| Figure<br>18.12<br>a-e   | Oakendene<br>Onshore<br>Substation<br>Viewpoint SA3a:<br>PRoW 1786,<br>Taintfield<br>Wood         | 5 (2) (a)      | 004866307-<br>01 | В        | 03/06/2024       | Part 2 of 6      |
| Figure<br>18.13<br>a-e   | Oakendene Onshore Substation Viewpoint SA7a: PRoW 1788 southwest of Site, west of Taintfield Wood | 5 (2) (a)      | 004866308-<br>01 | В        | 03/06/2024       | Part 2 of 6      |
| Figure<br>18.14          | Oakendene Onshore Substation Viewpoint SA8: PRoW 1789 north of Eastridge Farm                     | 5 (2) (a)      | 004866309-<br>01 | В        | 03/06/2024       | Part 2 of 6      |
| Figure<br>18.14.1<br>a-e | Oakendene<br>Substation<br>Viewpoint SA9:<br>A272 Site                                            | 5 (2) (a)      | 004866309-<br>01 | Α        | 03/06/2024       | Part 2 of 6      |