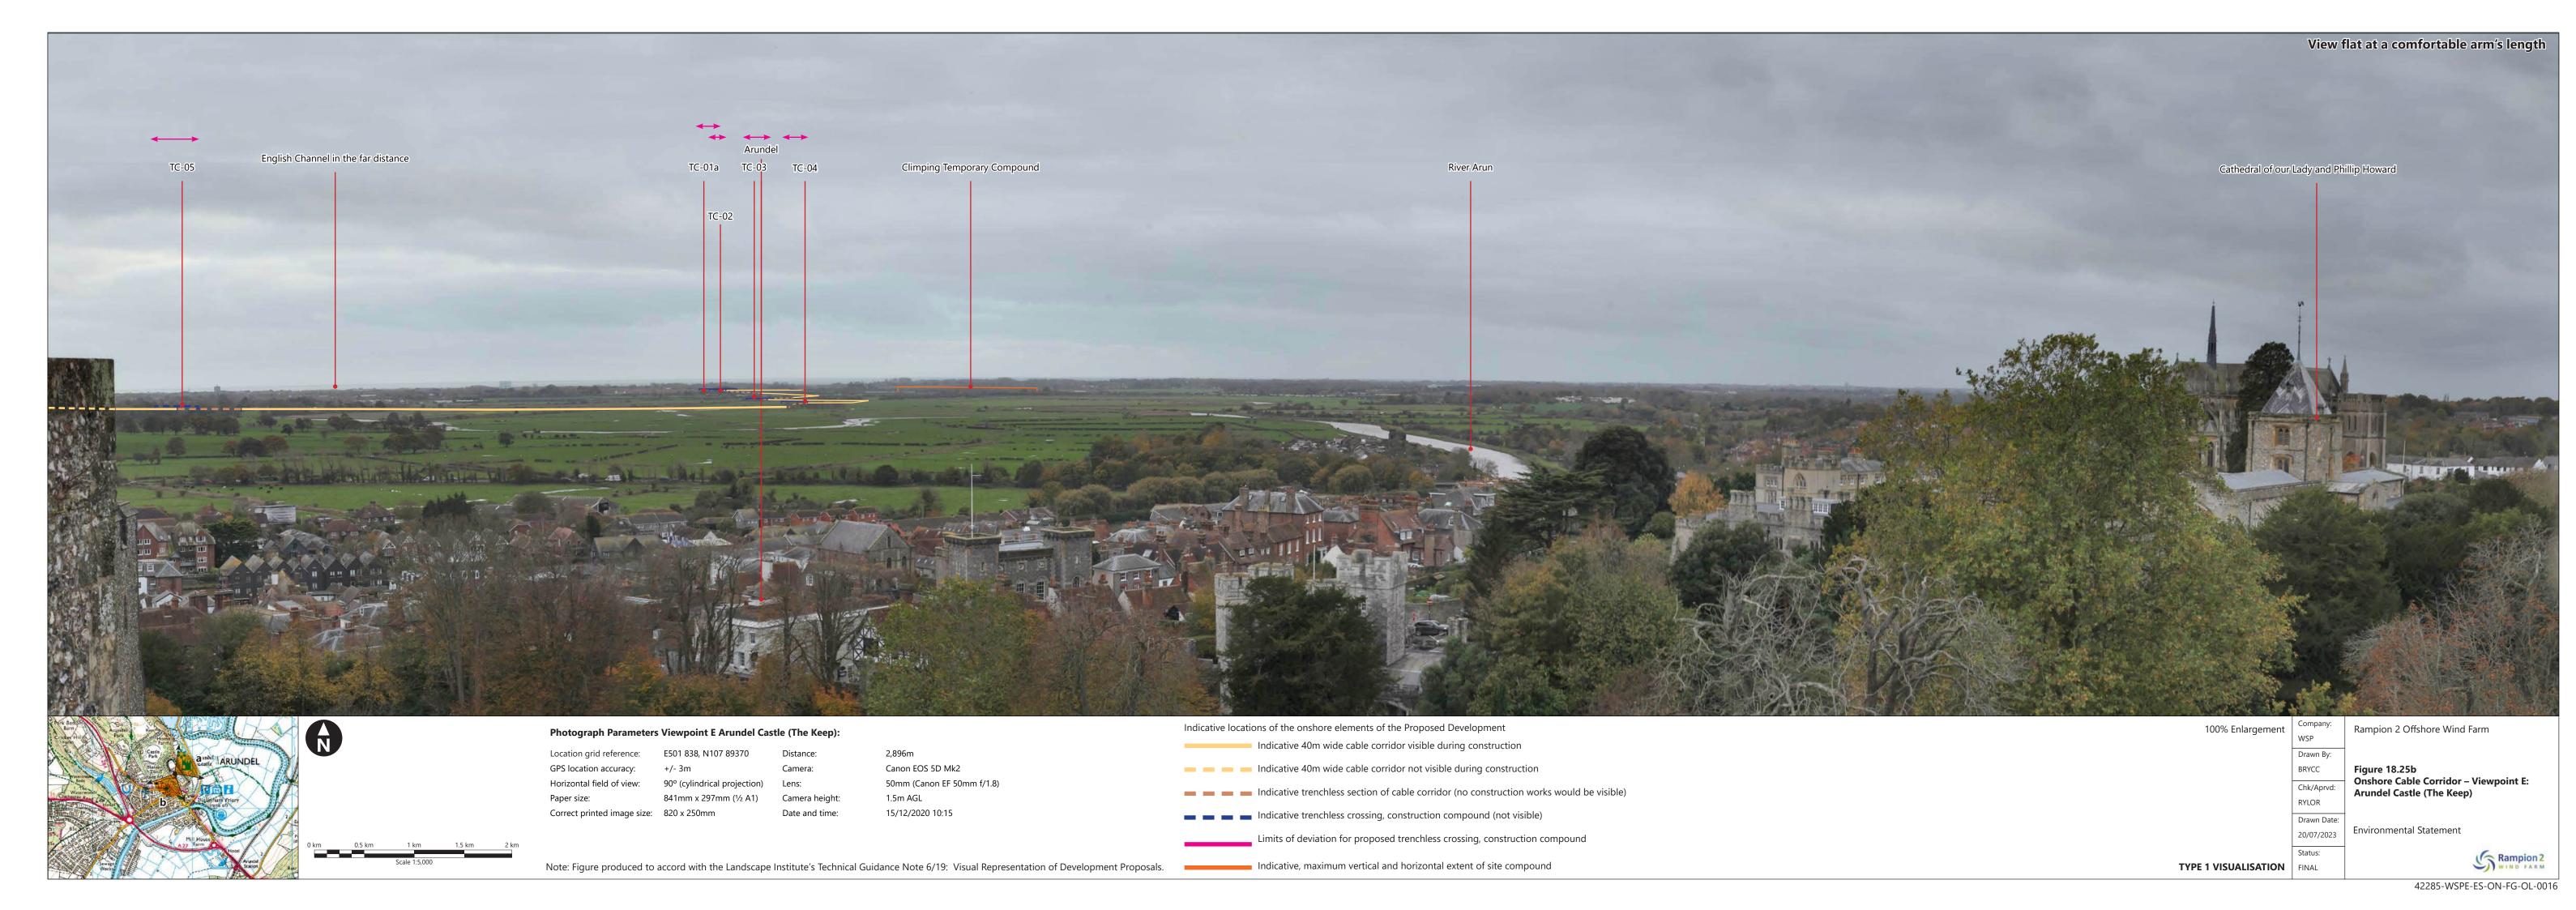

| Figure number    | Figure Title                                                                             | APFP<br>number | Ecodoc<br>number | Revision | Revision<br>Date | Document<br>Part |
|------------------|------------------------------------------------------------------------------------------|----------------|------------------|----------|------------------|------------------|
| Figure<br>18.18b | Bolney<br>Substation<br>Extension<br>Viewpoint SB7:<br>Bob Lane (GIS<br>Option)          | 5 (2) (a)      | 004866313-<br>01 | A        | 04/08/2023       | Part 2 of 6      |
| Figure<br>18.19  | Onshore Cable<br>Corridor -<br>Viewpoint A:<br>PRoW 829<br>Climping Beach                | 5 (2) (a)      | 004866314-<br>01 | A        | 04/08/2023       | Part 2 of 6      |
| Figure<br>18.20  | Onshore Cable<br>Corridor -<br>Viewpoint B:<br>PRoW 168,<br>Climping<br>Caravan Park     | 5 (2) (a)      | 004866315-<br>01 | A        | 04/08/2023       | Part 2 of 6      |
| Figure<br>18.21  | Onshore Cable<br>Corridor -<br>Viewpoint B1:<br>Church Lane,<br>Climping                 | 5 (2) (a)      | 004866316-<br>01 | A        | 04/08/2023       | Part 2 of 6      |
| Figure<br>18.22  | Onshore Cable<br>Corridor -<br>Viewpoint C:<br>A259,<br>Littlehampton                    | 5 (2) (a)      | 004866317-<br>01 | A        | 04/08/2023       | Part 2 of 6      |
| Figure<br>18.23  | Onshore Cable<br>Corridor -<br>Viewpoint C1:<br>Benjamin Grey<br>Drive,<br>Littlehampton | 5 (2) (a)      | 004866318-<br>01 | A        | 04/08/2023       | Part 2 of 6      |
| Figure<br>18.24  | Onshore Cable<br>Corridor -<br>Viewpoint D:<br>Ford Road, near<br>Tortington             | 5 (2) (a)      | 004866319-<br>01 | A        | 04/08/2023       | Part 2 of 6      |
| Figure<br>18.25  | Onshore Cable<br>Corridor -<br>Viewpoint E:                                              | 5 (2) (a)      | 004866320-<br>01 | A        | 04/08/2023       | Part 2 of 6      |

| Figure<br>number | Figure Title                                                                                    | APFP<br>number | Ecodoc<br>number | Revision | Revision<br>Date | Document<br>Part |
|------------------|-------------------------------------------------------------------------------------------------|----------------|------------------|----------|------------------|------------------|
|                  | Arundel Castle (The Keep)                                                                       |                |                  |          |                  |                  |
| Figure<br>18.26  | Onshore Cable<br>Corridor -<br>Viewpoint E1a:<br>Arundel Park                                   | 5 (2) (a)      | 004866321-<br>01 | Α        | 04/08/2023       | Part 2 of 6      |
| Figure<br>18.27  | Onshore Cable<br>Corridor -<br>Viewpoint E1b:<br>PRoW 2266<br>near Offham<br>Farm, Arundel      | 5 (2) (a)      | 004866322-<br>01 | A        | 04/08/2023       | Part 3 of 6      |
| Figure<br>18.28  | Onshore Cable<br>Corridor -<br>Viewpoint F1:<br>PRoW 2191_2<br>Barpham Hill                     | 5 (2) (a)      | 004866323-<br>01 | Α        | 04/08/2023       | Part 3 of 6      |
| Figure<br>18.29  | Onshore Cable<br>Corridor -<br>Viewpoint F3:<br>PRoW 2173<br>North of<br>Blackpatch Hill        | 5 (2) (a)      | 004866324-<br>01 | A        | 04/08/2023       | Part 3 of 6      |
| Figure<br>18.30  | Onshore Cable<br>Corridor -<br>Viewpoint G:<br>Chantry Hill                                     | 5 (2) (a)      | 004866325-<br>01 | A        | 04/08/2023       | Part 3 of 6      |
| Figure<br>18.31  | Onshore Cable<br>Corridor -<br>Viewpoint H:<br>Washington                                       | 5 (2) (a)      | 004866326-<br>01 | В        | 03/06/2024       | Part 3 of 6      |
| Figure<br>18.32  | Onshore Cable<br>Corridor -<br>Viewpoint H1:<br>Junction of the<br>Pike and A238,<br>Washington | 5 (2) (a)      | 004866327-<br>01 | A        | 04/08/2023       | Part 3 of 6      |
| Figure<br>18.33  | Onshore Cable<br>Corridor -<br>Viewpoint H1a:                                                   | 5 (2) (a)      | 004866328-<br>01 | A        | 04/08/2023       | Part 3 of 6      |