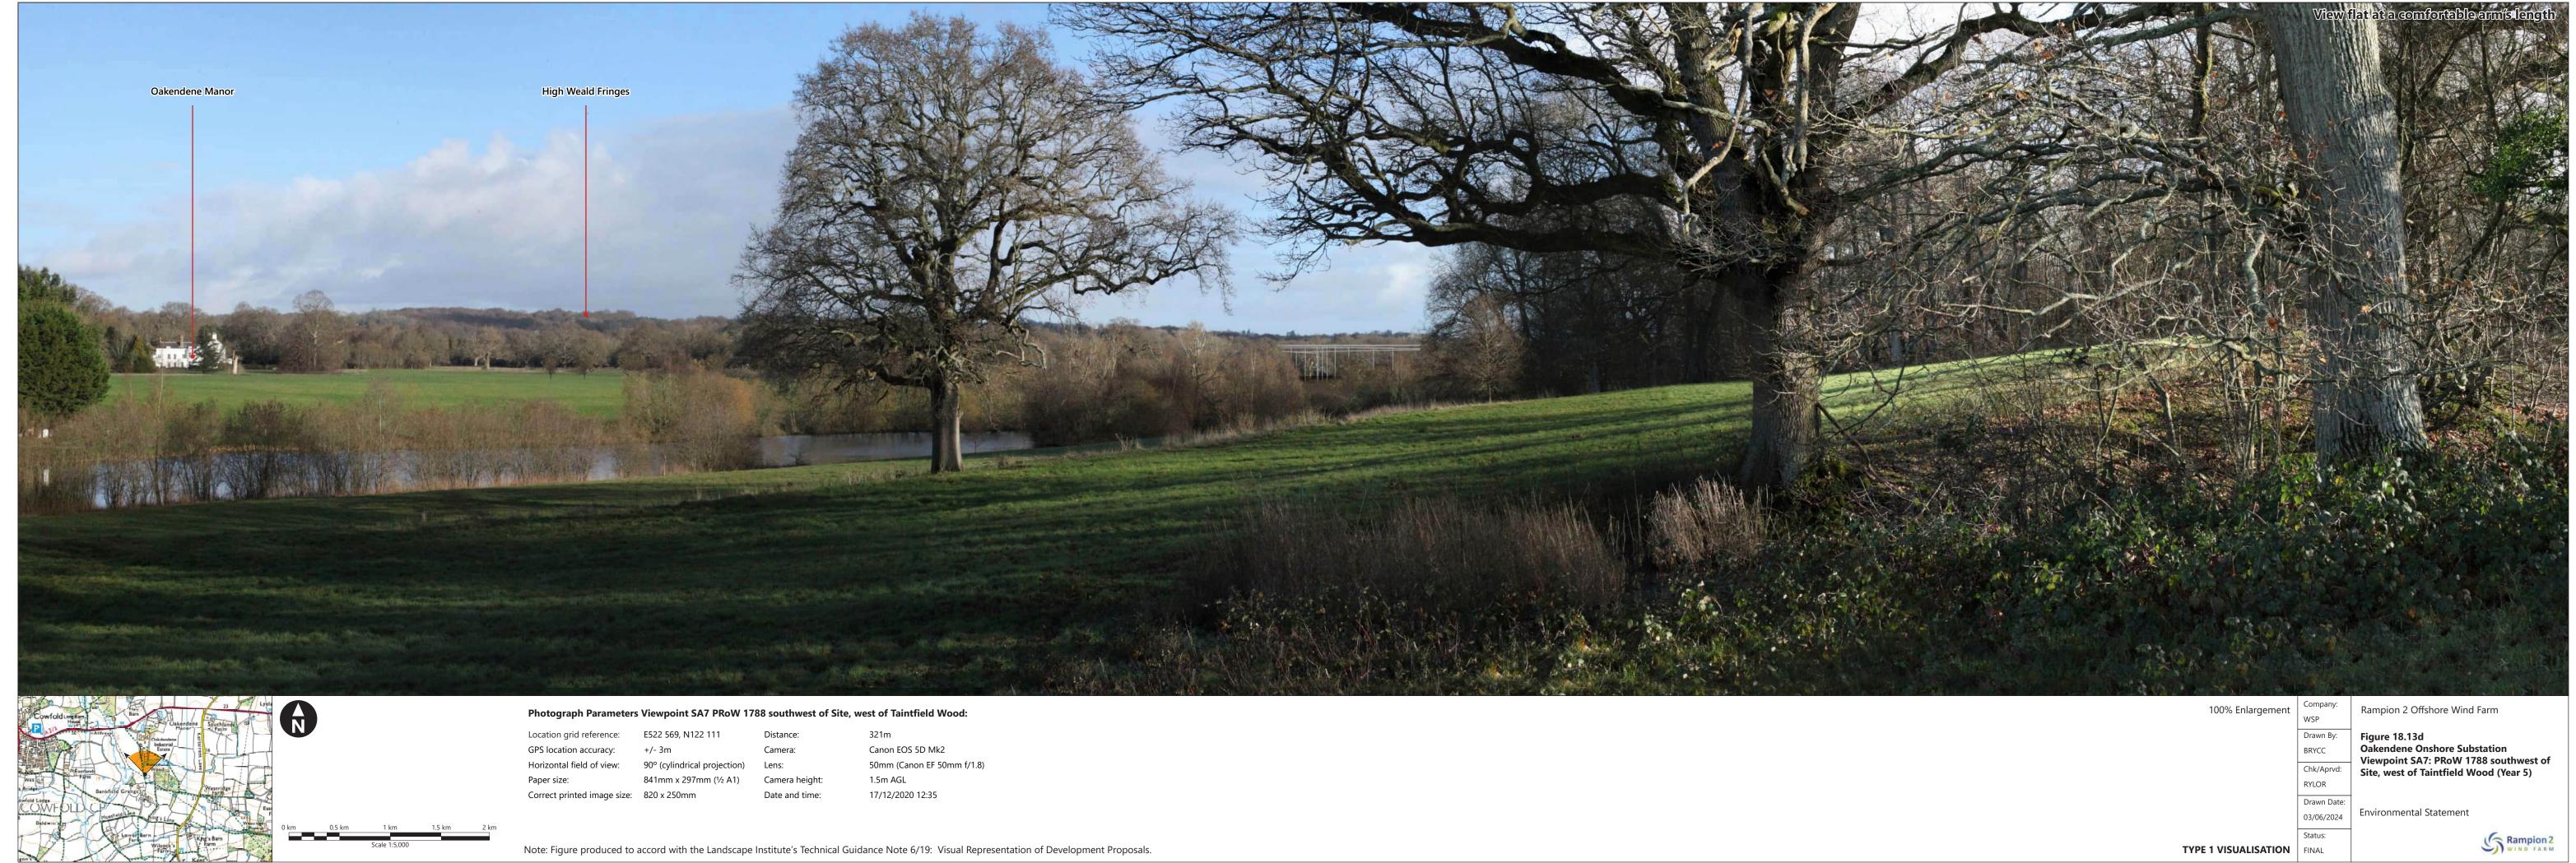

| Figure number            | Figure Title                                                                                      | APFP<br>number | Ecodoc<br>number | Revision | Revision<br>Date | Document<br>Part |
|--------------------------|---------------------------------------------------------------------------------------------------|----------------|------------------|----------|------------------|------------------|
| Figure<br>18.9a-c        | Public Rights of Way                                                                              | 5 (2) (a)      | 004866304-<br>01 | В        | 03/06/2024       | Part 1 of 6      |
| Figure<br>18.10<br>a-e   | Onshore<br>substation<br>Oakendene<br>Substation<br>Viewpoint SA1:<br>Kent Street                 | 5 (2) (a)      | 004866305-<br>01 | В        | 03/06/2024       | Part 1 of 6      |
| Figure<br>18.11<br>a-e   | Oakendene<br>Onshore<br>Substation<br>Viewpoint SA2:<br>A272                                      | 5 (2) (a)      | 004866306-<br>01 | В        | 03/06/2024       | Part 2 of 6      |
| Figure<br>18.12<br>a-e   | Oakendene<br>Onshore<br>Substation<br>Viewpoint SA3a:<br>PRoW 1786,<br>Taintfield<br>Wood         | 5 (2) (a)      | 004866307-<br>01 | В        | 03/06/2024       | Part 2 of 6      |
| Figure<br>18.13<br>a-e   | Oakendene Onshore Substation Viewpoint SA7a: PRoW 1788 southwest of Site, west of Taintfield Wood | 5 (2) (a)      | 004866308-<br>01 | В        | 03/06/2024       | Part 2 of 6      |
| Figure<br>18.14          | Oakendene Onshore Substation Viewpoint SA8: PRoW 1789 north of Eastridge Farm                     | 5 (2) (a)      | 004866309-<br>01 | В        | 03/06/2024       | Part 2 of 6      |
| Figure<br>18.14.1<br>a-e | Oakendene<br>Substation<br>Viewpoint SA9:<br>A272 Site                                            | 5 (2) (a)      | 004866309-<br>01 | Α        | 03/06/2024       | Part 2 of 6      |