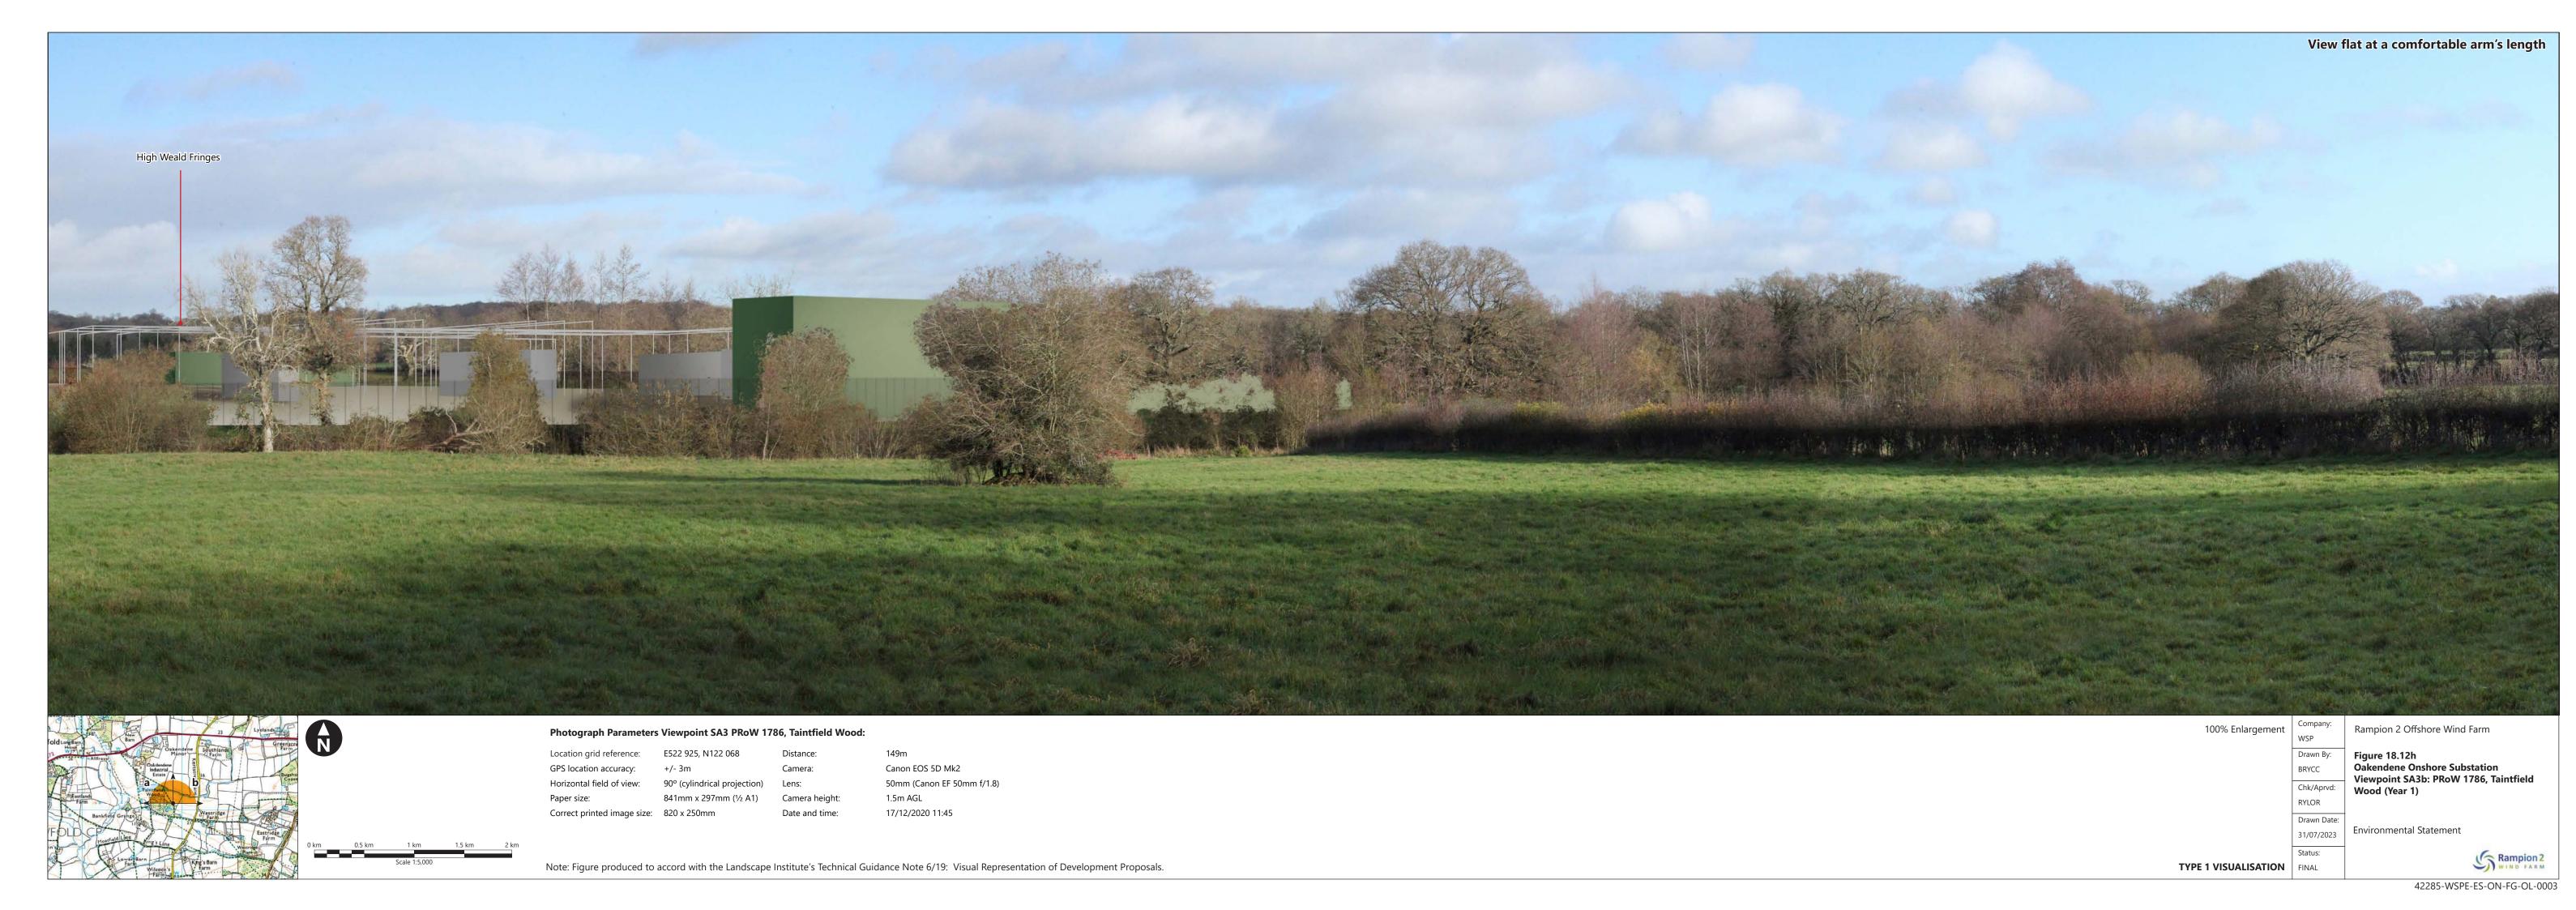

| Figure number            | Figure Title                                                                                      | APFP<br>number | Ecodoc<br>number | Revision | Revision<br>Date | Document<br>Part |
|--------------------------|---------------------------------------------------------------------------------------------------|----------------|------------------|----------|------------------|------------------|
| Figure<br>18.9a-c        | Public Rights of Way                                                                              | 5 (2) (a)      | 004866304-<br>01 | В        | 03/06/2024       | Part 1 of 6      |
| Figure<br>18.10<br>a-e   | Onshore<br>substation<br>Oakendene<br>Substation<br>Viewpoint SA1:<br>Kent Street                 | 5 (2) (a)      | 004866305-<br>01 | В        | 03/06/2024       | Part 1 of 6      |
| Figure<br>18.11<br>a-e   | Oakendene<br>Onshore<br>Substation<br>Viewpoint SA2:<br>A272                                      | 5 (2) (a)      | 004866306-<br>01 | В        | 03/06/2024       | Part 2 of 6      |
| Figure<br>18.12<br>a-e   | Oakendene<br>Onshore<br>Substation<br>Viewpoint SA3a:<br>PRoW 1786,<br>Taintfield<br>Wood         | 5 (2) (a)      | 004866307-<br>01 | В        | 03/06/2024       | Part 2 of 6      |
| Figure<br>18.13<br>a-e   | Oakendene Onshore Substation Viewpoint SA7a: PRoW 1788 southwest of Site, west of Taintfield Wood | 5 (2) (a)      | 004866308-<br>01 | В        | 03/06/2024       | Part 2 of 6      |
| Figure<br>18.14          | Oakendene Onshore Substation Viewpoint SA8: PRoW 1789 north of Eastridge Farm                     | 5 (2) (a)      | 004866309-<br>01 | В        | 03/06/2024       | Part 2 of 6      |
| Figure<br>18.14.1<br>a-e | Oakendene<br>Substation<br>Viewpoint SA9:<br>A272 Site                                            | 5 (2) (a)      | 004866309-<br>01 | Α        | 03/06/2024       | Part 2 of 6      |