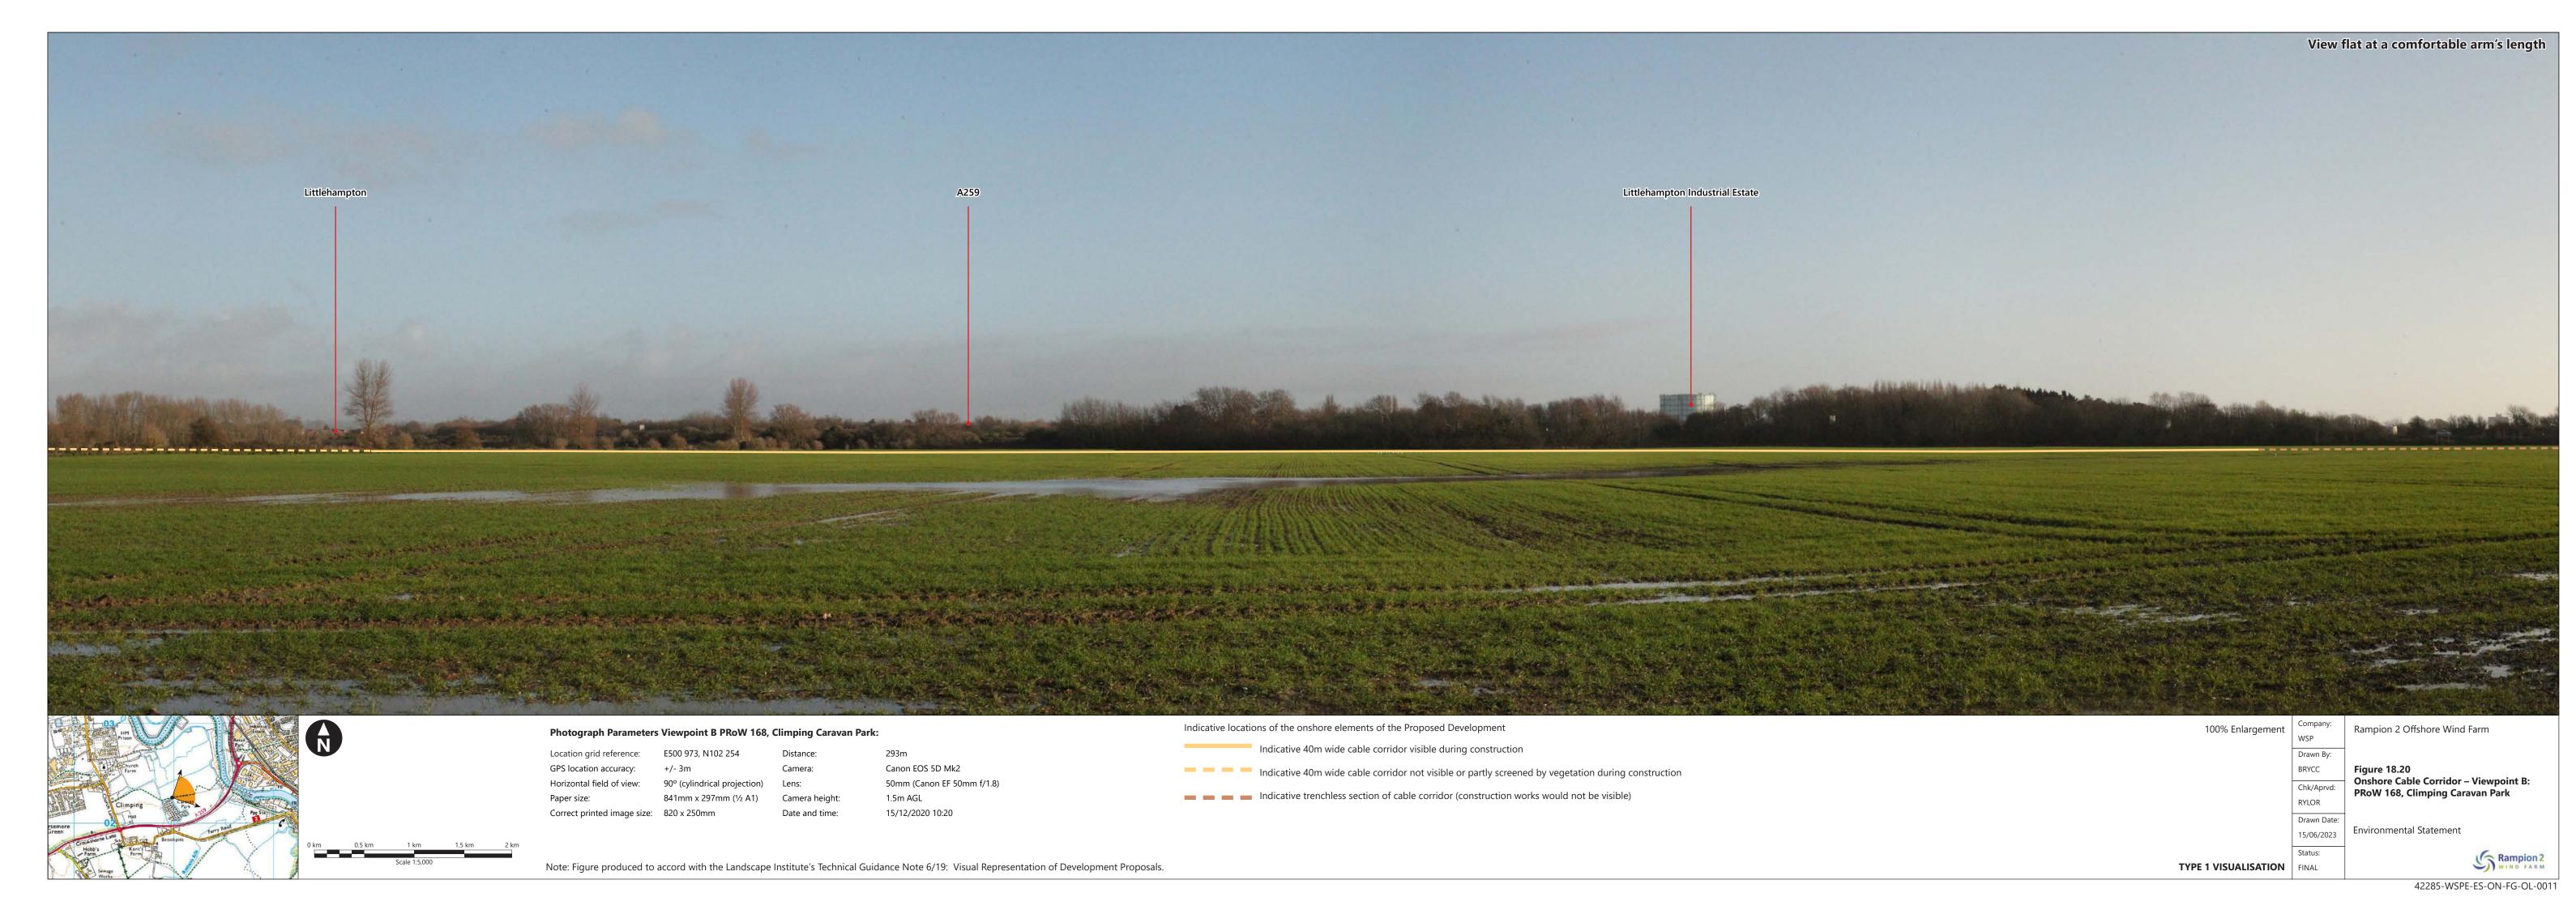

| Figure number    | Figure Title                                                                             | APFP<br>number | Ecodoc<br>number | Revision | Revision<br>Date | Document<br>Part |
|------------------|------------------------------------------------------------------------------------------|----------------|------------------|----------|------------------|------------------|
| Figure<br>18.18b | Bolney<br>Substation<br>Extension<br>Viewpoint SB7:<br>Bob Lane (GIS<br>Option)          | 5 (2) (a)      | 004866313-<br>01 | A        | 04/08/2023       | Part 2 of 6      |
| Figure<br>18.19  | Onshore Cable<br>Corridor -<br>Viewpoint A:<br>PRoW 829<br>Climping Beach                | 5 (2) (a)      | 004866314-<br>01 | A        | 04/08/2023       | Part 2 of 6      |
| Figure<br>18.20  | Onshore Cable<br>Corridor -<br>Viewpoint B:<br>PRoW 168,<br>Climping<br>Caravan Park     | 5 (2) (a)      | 004866315-<br>01 | A        | 04/08/2023       | Part 2 of 6      |
| Figure<br>18.21  | Onshore Cable<br>Corridor -<br>Viewpoint B1:<br>Church Lane,<br>Climping                 | 5 (2) (a)      | 004866316-<br>01 | A        | 04/08/2023       | Part 2 of 6      |
| Figure<br>18.22  | Onshore Cable<br>Corridor -<br>Viewpoint C:<br>A259,<br>Littlehampton                    | 5 (2) (a)      | 004866317-<br>01 | A        | 04/08/2023       | Part 2 of 6      |
| Figure<br>18.23  | Onshore Cable<br>Corridor -<br>Viewpoint C1:<br>Benjamin Grey<br>Drive,<br>Littlehampton | 5 (2) (a)      | 004866318-<br>01 | A        | 04/08/2023       | Part 2 of 6      |
| Figure<br>18.24  | Onshore Cable<br>Corridor -<br>Viewpoint D:<br>Ford Road, near<br>Tortington             | 5 (2) (a)      | 004866319-<br>01 | A        | 04/08/2023       | Part 2 of 6      |
| Figure<br>18.25  | Onshore Cable<br>Corridor -<br>Viewpoint E:                                              | 5 (2) (a)      | 004866320-<br>01 | A        | 04/08/2023       | Part 2 of 6      |