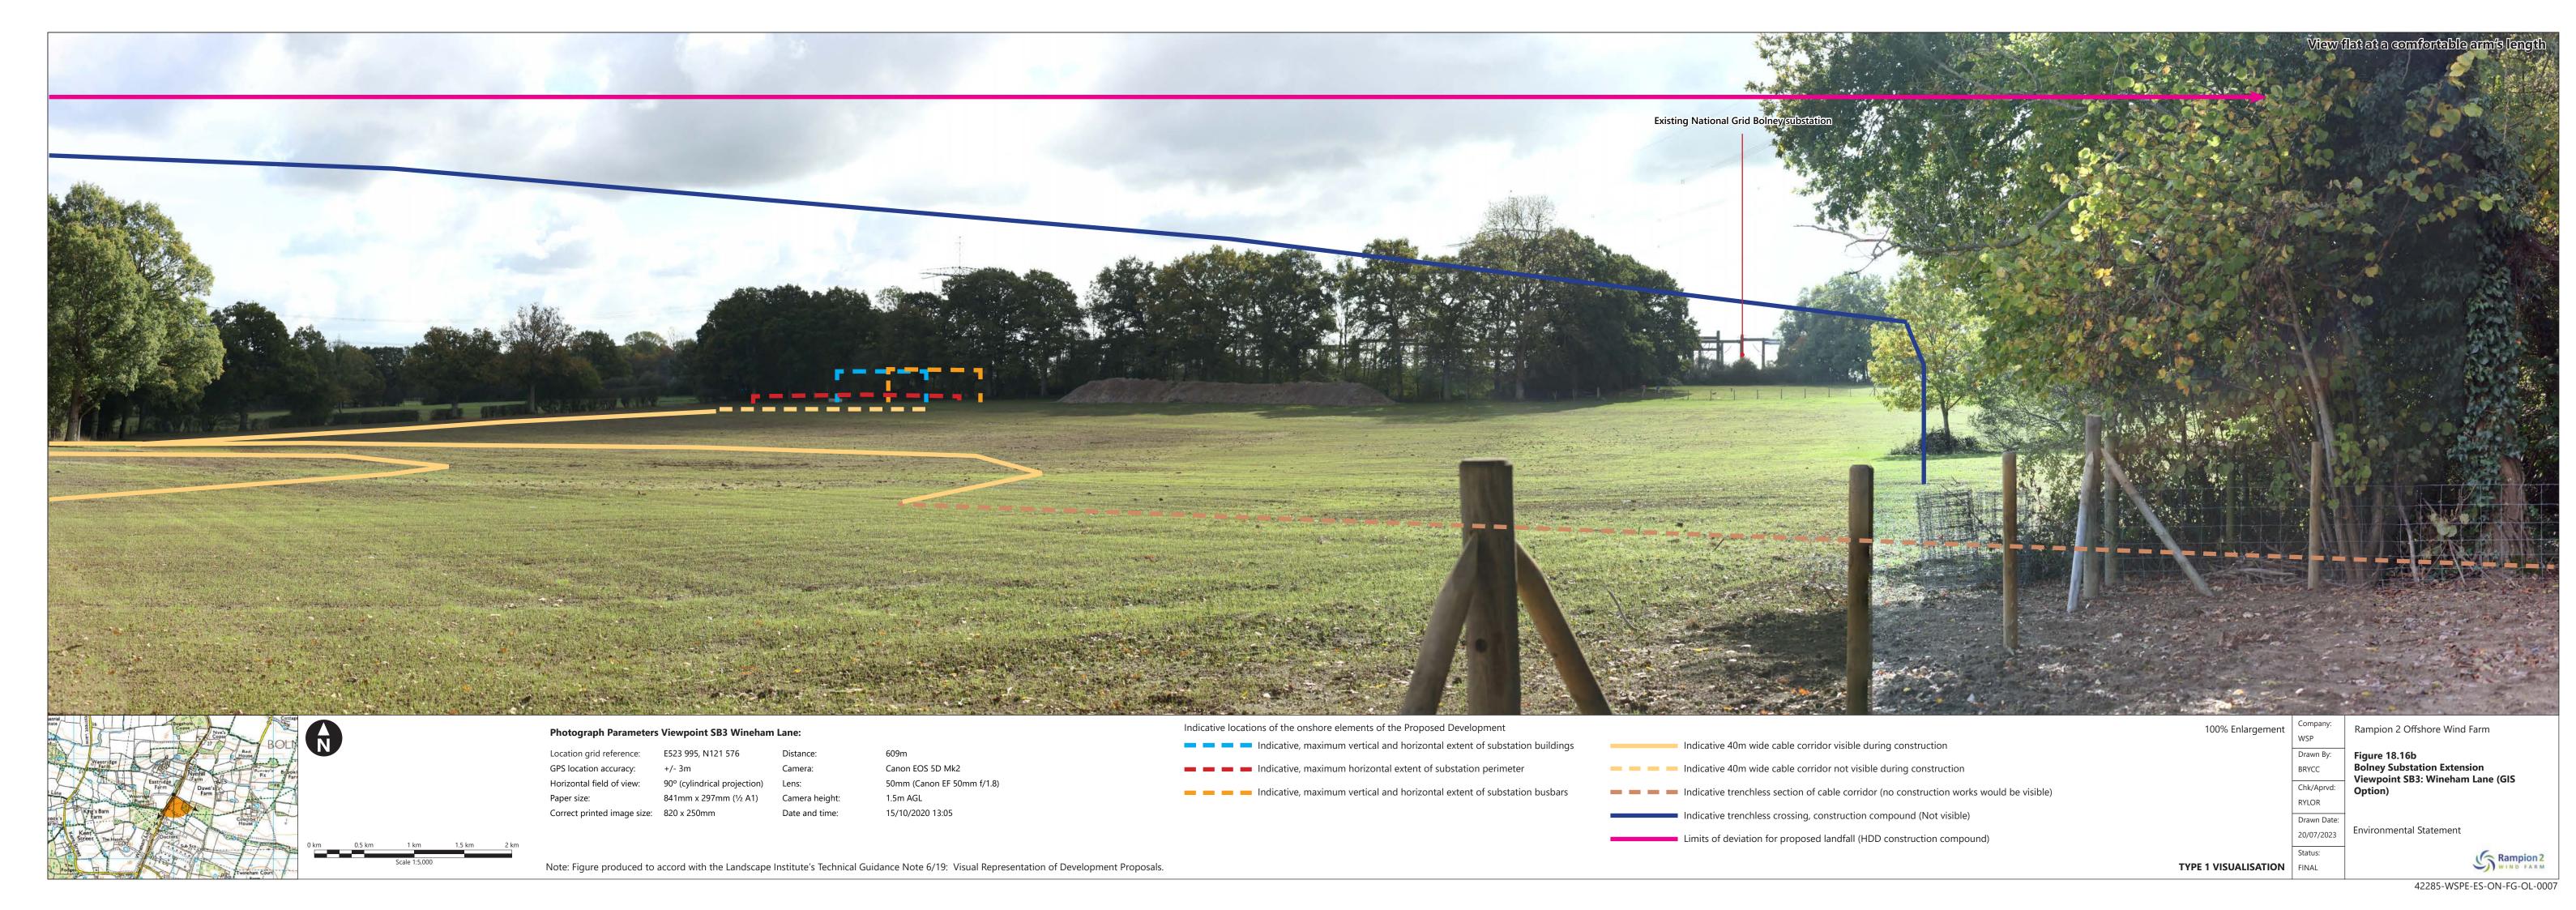

| Figure number    | Figure Title                                                                           | APFP<br>number | Ecodoc<br>number | Revision | Revision<br>Date | Document<br>Part |
|------------------|----------------------------------------------------------------------------------------|----------------|------------------|----------|------------------|------------------|
|                  | Coombe House<br>(AIS Option)                                                           |                |                  |          |                  |                  |
| Figure<br>18.15b | Bolney Substation Extension Viewpoint SB1: PRoW 34B south of Coombe House (GIS Option) | 5 (2) (a)      | 004866310-<br>01 | A        | 04/08/2023       | Part 2 of 6      |
| Figure<br>18.16a | Bolney<br>Substation<br>Extension<br>Viewpoint SB3:<br>Wineham Lane<br>(AIS Option)    | 5 (2) (a)      | 004866311-<br>01 | A        | 04/08/2023       | Part 2 of 6      |
| Figure<br>18.16b | Bolney<br>Substation<br>Extension<br>Viewpoint SB3:<br>Wineham Lane<br>(GIS Option)    | 5 (2) (a)      | 004866311-<br>01 | A        | 04/08/2023       | Part 2 of 6      |
| Figure<br>18.17a | Bolney<br>Substation<br>Extension<br>Viewpoint SB6:<br>PRoW 8t (AIS<br>Option)         | 5 (2) (a)      | 004866312-<br>01 | A        | 04/08/2023       | Part 2 of 6      |
| Figure<br>18.17b | Bolney<br>Substation<br>Extension<br>Viewpoint SB6:<br>PRoW 8t (GIS<br>Option)         | 5 (2) (a)      | 004866312-<br>01 | A        | 04/08/2023       | Part 2 of 6      |
| Figure<br>18.18a | Bolney<br>Substation<br>Extension<br>Viewpoint SB7:                                    | 5 (2) (a)      | 004866313-<br>01 | Α        | 04/08/2023       | Part 2 of 6      |
|                  | Bob Lane (AIS Option)                                                                  |                |                  |          |                  |                  |