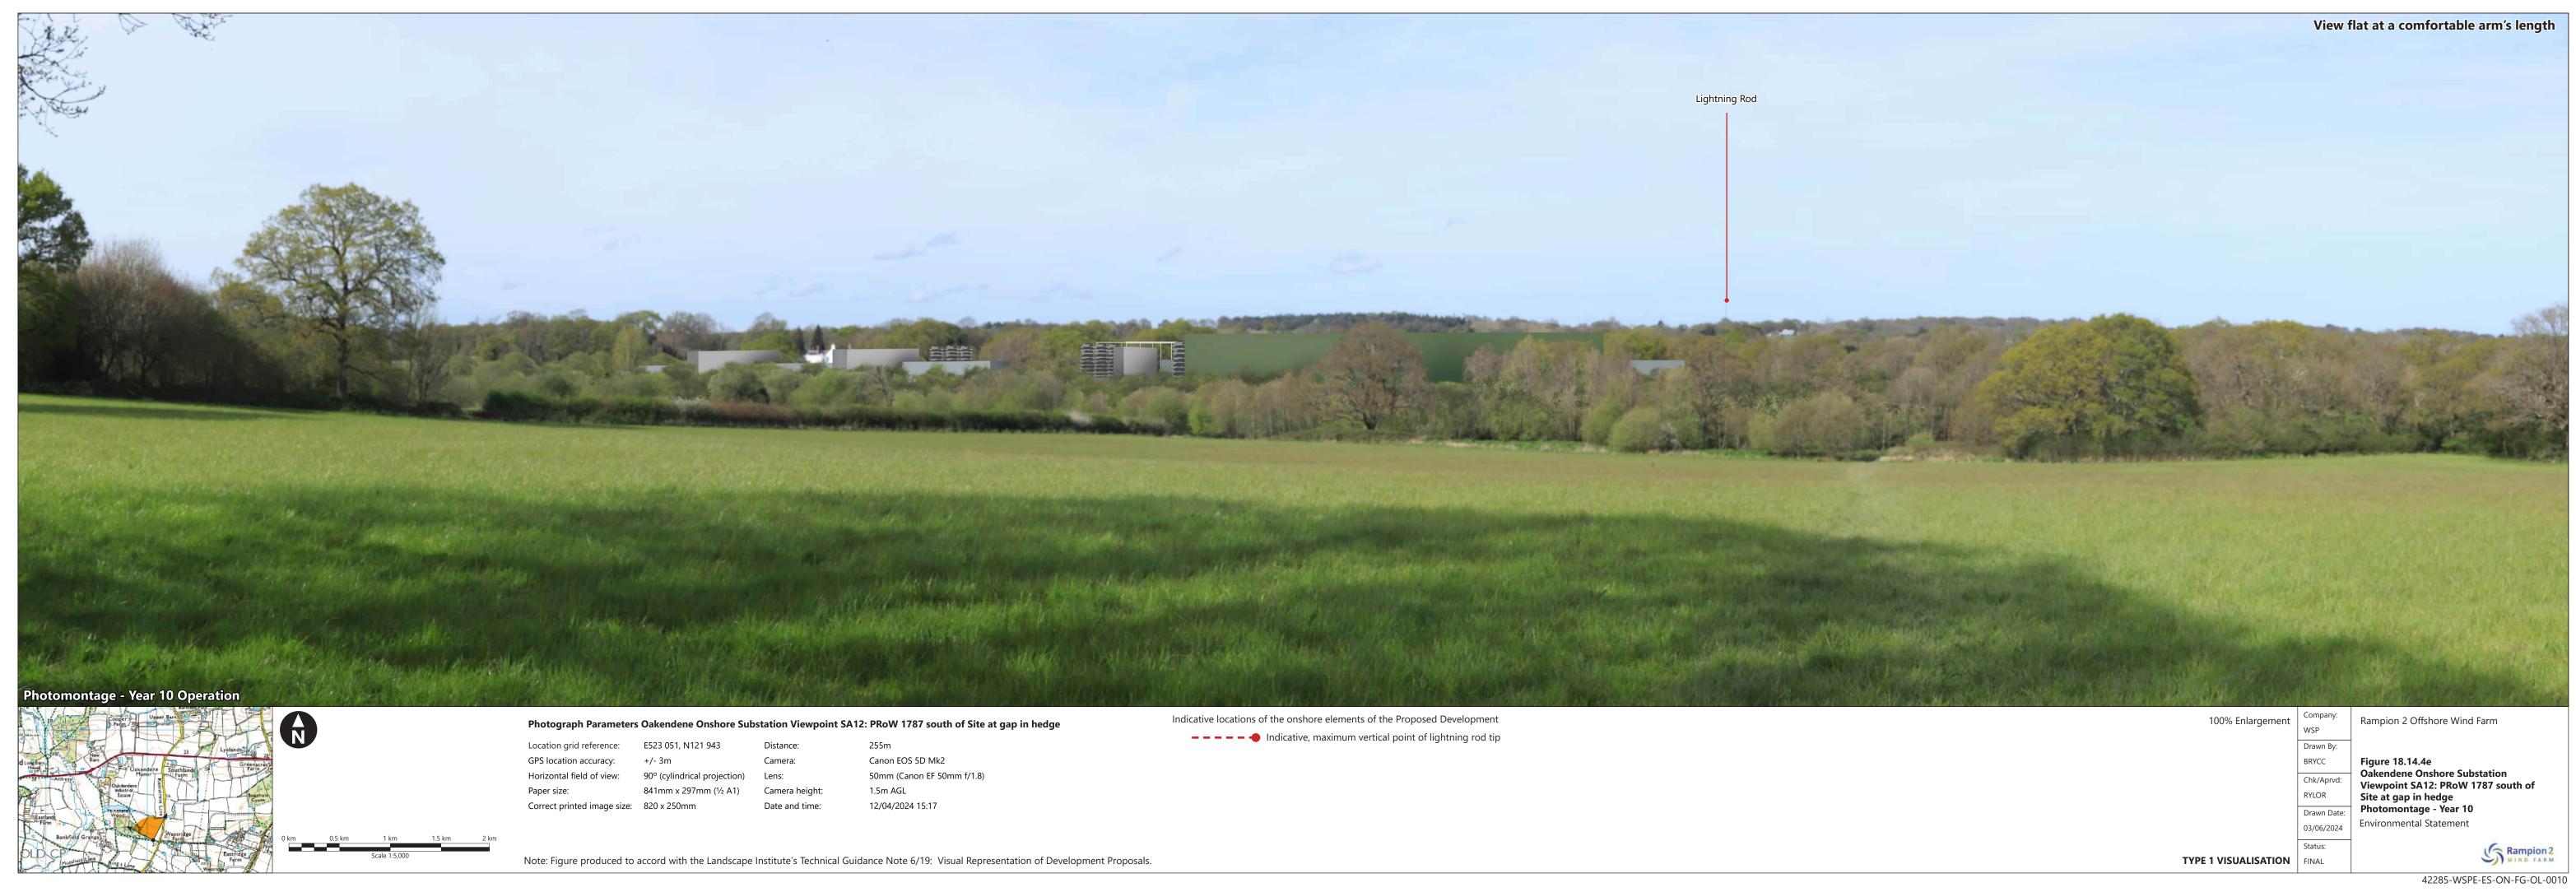

| Figure number            | Figure Title                                                                                      | APFP<br>number | Ecodoc<br>number | Revision | Revision<br>Date | Document<br>Part |
|--------------------------|---------------------------------------------------------------------------------------------------|----------------|------------------|----------|------------------|------------------|
| Figure<br>18.9a-c        | Public Rights of Way                                                                              | 5 (2) (a)      | 004866304-<br>01 | В        | 03/06/2024       | Part 1 of 6      |
| Figure<br>18.10<br>a-e   | Onshore<br>substation<br>Oakendene<br>Substation<br>Viewpoint SA1:<br>Kent Street                 | 5 (2) (a)      | 004866305-<br>01 | В        | 03/06/2024       | Part 1 of 6      |
| Figure<br>18.11<br>a-e   | Oakendene<br>Onshore<br>Substation<br>Viewpoint SA2:<br>A272                                      | 5 (2) (a)      | 004866306-<br>01 | В        | 03/06/2024       | Part 2 of 6      |
| Figure<br>18.12<br>a-e   | Oakendene<br>Onshore<br>Substation<br>Viewpoint SA3a:<br>PRoW 1786,<br>Taintfield<br>Wood         | 5 (2) (a)      | 004866307-<br>01 | В        | 03/06/2024       | Part 2 of 6      |
| Figure<br>18.13<br>a-e   | Oakendene Onshore Substation Viewpoint SA7a: PRoW 1788 southwest of Site, west of Taintfield Wood | 5 (2) (a)      | 004866308-<br>01 | В        | 03/06/2024       | Part 2 of 6      |
| Figure<br>18.14          | Oakendene Onshore Substation Viewpoint SA8: PRoW 1789 north of Eastridge Farm                     | 5 (2) (a)      | 004866309-<br>01 | В        | 03/06/2024       | Part 2 of 6      |
| Figure<br>18.14.1<br>a-e | Oakendene<br>Substation<br>Viewpoint SA9:<br>A272 Site                                            | 5 (2) (a)      | 004866309-<br>01 | Α        | 03/06/2024       | Part 2 of 6      |